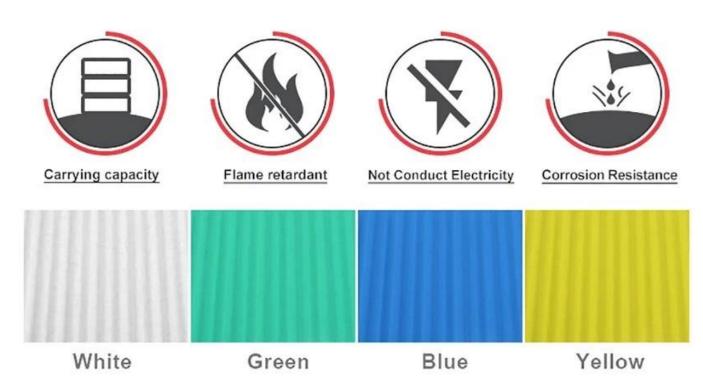

# Product show

Design | Spanish style
Color Lasting | 10 years no fading
Length | customized
Thickness | 1.8mm, 2.0mm | 2.2mm | 2.5mm, 2.8mm, 3.0mm
Overall width | 1130mm
Effective width | 1000/1050mm
Purlin spacing | 660mm
Layers | 3 layers
Surface | Embossed/Smoothsurface