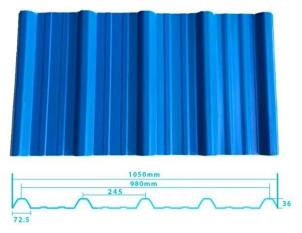

# Product show

Design | Spanish style
Color Lasting | 10 years no fading
Length | customized
Thickness | 1.8mm, 2.0mm | 2.2mm | 2.5mm, 2.8mm, 3.0mm
Overall width | 1130mm
Effective width | 1000/1050mm
Purlin spacing | 660mm
Layers | 3 layers
Surface | Embossed/Smoothsurface

## More Types

1130 corrugaetd sheets

1130 trapezoidal sheets

900 high wave

980 high wave

ZXC New Material Technology Co., Ltd. Our products include PVC sheets, ASA Synthetic Resin Roof Tile, FRP Roofing Tiles, gutter, upvc roofing sheets etc. If your order matches our stock size details, we can faster delivery time. Welcome Contact Us Custom.