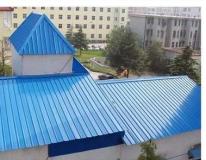

# Product show

Design Spanish style
Color Lasting 10 years no fading
Length customized
Thickness 1.8mm,2.0mm 2.2mm
2.5mm,2.8mm,3.0mm
Overall width 1130mm
Effective width 1000/1050mm
Purlin spacing 660mm
Layers 3 layers
Surface Embossed/Smoothsurface









Flame retardant

Not Conduct Electricity

Corrosion Resistance



## More Types

1130 corrugaetd sheets



1130 trapezoidal sheets



900 high wave



980 high wave





ZXC New Material Technology Co., Ltd. **plastic corrugated sheeting factory**, our products include PVC sheets, ASA Synthetic Resin Roof Tile, FRP Roofing Tiles, gutter, upvc roofing sheets etc. If your order matches our stock size details, we can faster delivery time. Welcome Contact Us Custom.

### Our Factory













### Engineering case









# Certificate













### Exhibition





















## Packaging

















### FAQ

#### \*Are you manufacturer or trader?

\*Yes, we are real manufacturer, there are many pictures in our company introduction .if you need other special product, we will do our best to help you, so we can build a long-term business relationship.

#### \*Can I order the product with i want to profile?

\*Of course you can, also we will produce the products according to your detail requests.

#### \*Can you put my company's brand on your products?

\*Yes,we are accept OEM&ODM service.But we need some information about your company.

#### \*How to install the roofing sheet?

\*Please contact our service staff, we have installation video for you.

#### \*Can you provide samples for me to open