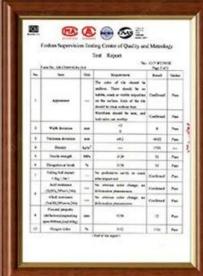

oduct show

Design Spanish style
Color Lasting 10 years no fading
Length customized
Thickness 1.8mm,2.0mm 2.2mm
2.5mm,2.8mm,3.0mm
Overall width 1130mm
Effective width 1000/1050mm
Purlin spacing 660mm
Layers 3 layers
Surface Embossed/Smoothsurface









Flame retardant

Not Conduct Electricity

Corrosion Resistance



## More Types

1130 corrugaetd sheets



1130 trapezoidal sheets



900 high wave



980 high wave





ZXC New Material Technology Co., Ltd. **plastic corrugated sheeting factory**, our products include PVC sheets, ASA Synthetic Resin Roof Tile, FRP Roofing Tiles, gutter, upvc roofing sheets etc. If your order matches our stock size details, we can faster delivery time. Welcome Contact Us Custom.

### Our Factory













### Engineering case









# Certificate













### Exhibition





















## Packaging

















### FAQ

#### \*Are you manufacturer or trader?

\*Yes, we are real manufacturer, there are many pictures in our company introduction .if you need other special product, we will do our best to help you, so we can build a long-term business relationship.

#### \*Can I order the product with i want to profile?

\*Of course you can, also we will produce the products according to your detail requests.

#### \*Can you put my company's brand on your products?

\*Yes,we are accept OEM&ODM service.But we need some information about your company.

#### \*How to install the roofing sheet?

\*Please contact our service staff, we have installation video for you.

#### \*Can you provide samples for me to open the market and tes