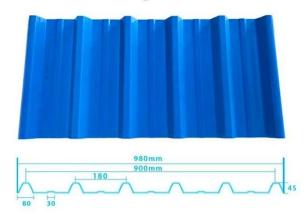

## More Types

1130 corrugaetd sheets

1130 trapezoidal sheets

900 high wave

980 high wave

ZXC New Material Technology Co., Ltd. **plastic corrugated sheeting factory**, our products include PVC sheets, ASA Synthetic Resin Roof Tile, FRP Roofing Tiles, gutter, upvc roofing sheets etc. If your order matches our stock size details, we can faster delivery time. Welcome Contact Us Custom.