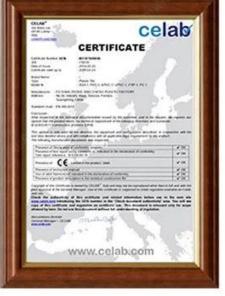

ow

Design Spanish style
Color Lasting 10 years no fading
Length customized
Thickness 1.8mm,2.0mm 2.2mm
2.5mm,2.8mm,3.0mm
Overall width 1130mm
Effective width 1000/1050mm
Purlin spacing 660mm
Layers 3 layers
Surface Embossed/Smoothsurface









Flame retardant

Not Conduct Electricity

Corrosion Resistance



## More Types

1130 corrugaetd sheets



1130 trapezoidal sheets



900 high wave



980 high wave





ZXC New Material Technology Co., Ltd. **plastic corrugated sheeting factory**, our products include PVC sheets, ASA Synthetic Resin Roof Tile, FRP Roofing Tiles, gutter, upvc roofing sheets etc. If your order matches our stock size details, we can faster delivery time. Welcome Contact Us Custom.

### Our Factory













### Engineering case









# Certificate













### Exhibition





















## Packaging

















### FAQ

#### \*Are you manufacturer or trader?

\*Yes, we are real manufacturer, there are many pictures in our company introduction .if you need other special product, we will do our best to help you, so we can build a long-term business relationship.

#### \*Can I order the product with i want to profile?

\*Of course you can, also we will produce the products according to your detail requests.

#### \*Can you put my company's brand on your products?

\*Yes,we are accept OEM&ODM service.But we need some information about your company.

#### \*How to install the roofing sheet?

\*Please contact our service staff, we have installation video for you.

#### \*Can you provide samples for me to open the market and test qualit