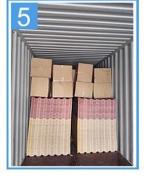

ngth customized
Thickness 1.8mm,2.0mm 2.2mm
2.5mm,2.8mm,3.0mm
Overall width 1130mm
Effective width 1000/1050mm
Purlin spacing 660mm
Layers 3 layers
Surface Embossed/Smoothsurface









Flame retardant

Not Conduct Electricity

Corrosion Resistance



## More Types

1130 corrugaetd sheets



1130 trapezoidal sheets



900 high wave



980 high wave





ZXC New Material Technology Co., Ltd. **plastic corrugated sheeting factory**, our products include PVC sheets, ASA Synthetic Resin Roof Tile, FRP Roofing Tiles, gutter, upvc roofing sheets etc. If your order matches our stock size details, we can faster delivery time. Welcome Contact Us Custom.

### Our Factory













### Engineering case









# Certificate













### Exhibition





















## Packaging

















### FAQ

#### \*Are you manufacturer or trader?

\*Yes, we are real manufacturer, there are many pictures in our company introduction .if you need other special product, we will do our best to help you, so we can build a long-term business relationship.

#### \*Can I order the product with i want to profile?

\*Of course you can, also we will produce the products according to your detail requests.

#### \*Can you put my company's brand on your products?

\*Yes,we are accept OEM&ODM service.But we need some information about your company.

#### \*How to install the roofing sheet?

\*Please contact our service staff, we have installation video for you.

#### \*Can you provide samples for me to open the market and test quality?

\*Yes,we can.We can provide free samples to you.

#### \