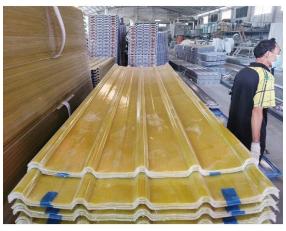

# Product show

Design Spanish style
Color Lasting 10 years no fading
Length customized
Thickness 1.8mm,2.0mm 2.2mm
2.5mm,2.8mm,3.0mm
Overall width 1130mm
Effective width 1000/1050mm
Purlin spacing 660mm
Layers 3 layers
Surface Embossed/Smoothsurface









Flame retardant

Not Conduct Electricity

Corrosion Resistance



## More Types

1130 corrugaetd sheets



1130 trapezoidal sheets



900 high wave



980 high wave





ZXC New Material Technology Co., Ltd. **plastic corrugated sheeting factory**, our products include PVC sheets, ASA Synthetic Resin Roof Tile, FRP Roofing Tiles, gutter, upvc roofing sheets etc. If your order matches our stock size details, we can faster delivery time. Welcome Contact Us Custom.

### Our Factory













### Engineering case









# Certificate













### Exhibition





















## Packaging

















### FAQ

#### \*Are you manufacturer or trader?

\*Yes, we are real manufacturer, there are many pictures in our company introduction .if you need other special product, we will do our best to help you, so we can build a long-term business relationship.

#### \*Can I order the product with i want to profile?

\*Of course you can, also we will produce the products according to your detail requests.

#### \*Can you put my company's brand on your products?

\*Yes,we are accept OEM&ODM service.But we need some information about your company.

#### \*How to install the roofing sheet?

\*Please contact our service staff, we have installation video for you.

#### \*Can you