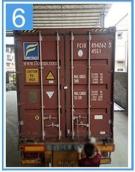

th customized
Thickness 1.8mm,2.0mm 2.2mm
2.5mm,2.8mm,3.0mm
Overall width 1130mm
Effective width 1000/1050mm
Purlin spacing 660mm
Layers 3 layers
Surface Embossed/Smoothsurface









Flame retardant

Not Conduct Electricity

Corrosion Resistance



## More Types

1130 corrugaetd sheets



1130 trapezoidal sheets



900 high wave



980 high wave





ZXC New Material Technology Co., Ltd. **plastic corrugated sheeting factory**, our products include PVC sheets, ASA Synthetic Resin Roof Tile, FRP Roofing Tiles, gutter, upvc roofing sheets etc. If your order matches our stock size details, we can faster delivery time. Welcome Contact Us Custom.

### Our Factory













### Engineering case









# Certificate













### Exhibition





















## Packaging

















### FAQ

#### \*Are you manufacturer or trader?

\*Yes, we are real manufacturer, there are many pictures in our company introduction .if you need other special product, we will do our best to help you, so we can build a long-term business relationship.

#### \*Can I order the product with i want to profile?

\*Of course you can, also we will produce the products according to your detail requests.

#### \*Can you put my company's brand on your products?

\*Yes,we are accept OEM&ODM service.But we need some information about your company.

#### \*How to install the roofing sheet?

\*Please contact our service staff, we have installation video for you.

#### \*Can you provide samples for me to open the market and test quality?

\*Yes,we can.We can provide free samples to you.

#### \*C