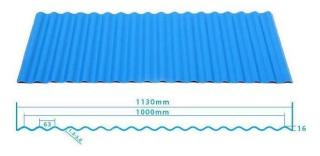

# Product show

Design Spanish style
Color Lasting 10 years no fading
Length customized
Thickness 1.8mm,2.0mm 2.2mm
2.5mm,2.8mm,3.0mm
Overall width 1130mm
Effective width 1000/1050mm
Purlin spacing 660mm
Layers 3 layers
Surface Embossed/Smoothsurface