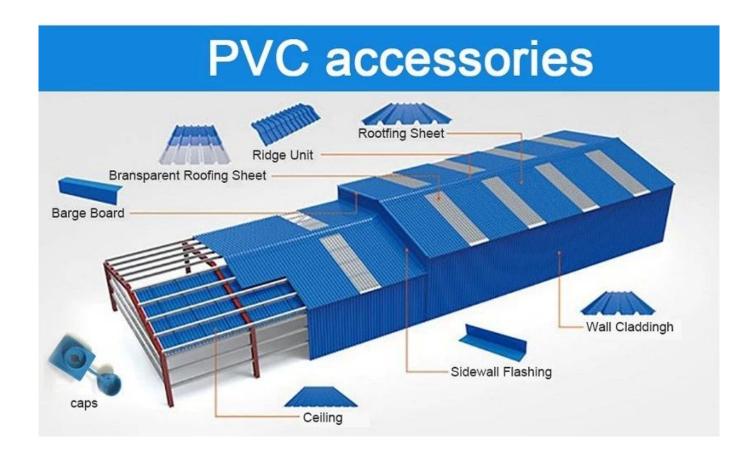

## More Types

1130 corrugaetd sheets

1130 trapezoidal sheets

900 high wave

980 high wave

ZXC New Material Technology Co., Ltd. **plastic corrugated sheeting factory**, our products include PVC sheets, ASA Synthetic Resin Roof Tile, FRP Roofing Tiles, gutter, upvc roofing sheets etc. If your order matches our stock size details, we can faster delivery time. Welcome Contact Us Custom.