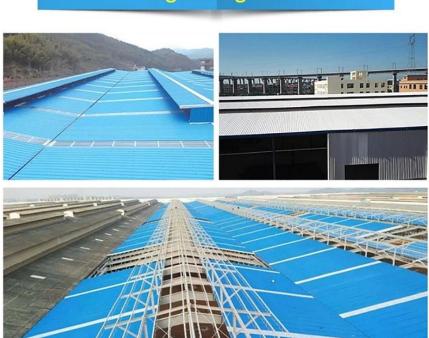

# Product show

Design Spanish style
Color Lasting 10 years no fading
Length customized
Thickness 1.8mm,2.0mm 2.2mm
2.5mm,2.8mm,3.0mm
Overall width 1130mm
Effective width 1000/1050mm
Purlin spacing 660mm
Layers 3 layers
Surface Embossed/Smoothsurface









Flame retardant

Not Conduct Electricity

Corrosion Resistance



## More Types

1130 corrugaetd sheets



1130 trapezoidal sheets



900 high wave



980 high wave





ZXC New Material Technology Co., Ltd. **plastic corrugated sheeting factory**, our products include PVC sheets, ASA Synthetic Resin Roof Tile, FRP Roofing Tiles, gutter, upvc roofing sheets etc. If your order matches our stock size details, we can faster delivery time. Welcome Contact Us Custom.

### Our Factory













### Engineering case









# Certificate













### Exhibition





















## Packaging

















### FAQ

#### \*Are you manufacturer or trader?

\*Yes, we are real manufacturer, there are many pictures in our company introduction .if you need other special product, we will do our best to help you, so we can build a long-term business relationship.

#### \*Can I order the product with i want to profile?

\*Of course you can, also we will produce the products according to your detail requests.

#### \*Can you put my company's brand on your products?

\*Yes,we are accept OEM&ODM service.But we need some information about your company.

#### \*How to install the roofing sheet?

\*Please contact our service staff, we have installation video for you.

#### \*Can you provide samples for me t