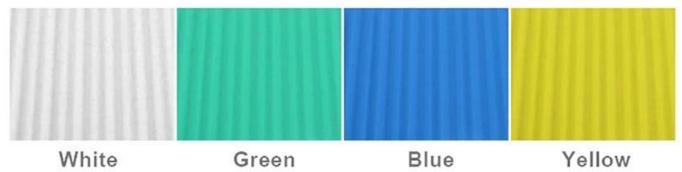

# Product show

Design Spanish style
Color Lasting 10 years no fading
Length customized
Thickness 1.8mm,2.0mm 2.2mm
2.5mm,2.8mm,3.0mm
Overall width 1130mm
Effective width 1000/1050mm
Purlin spacing 660mm
Layers 3 layers
Surface Embossed/Smoothsurface