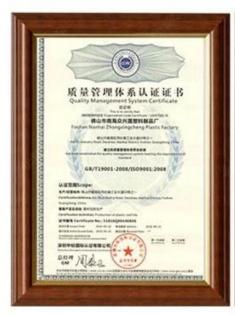

t show

Design Spanish style
Color Lasting 10 years no fading
Length customized
Thickness 1.8mm,2.0mm 2.2mm
2.5mm,2.8mm,3.0mm
Overall width 1130mm
Effective width 1000/1050mm
Purlin spacing 660mm
Layers 3 layers
Surface Embossed/Smoothsurface









Flame retardant

Not Conduct Electricity

Corrosion Resistance



## More Types

1130 corrugaetd sheets



1130 trapezoidal sheets



900 high wave



980 high wave





ZXC New Material Technology Co., Ltd. **plastic corrugated sheeting factory**, our products include PVC sheets, ASA Synthetic Resin Roof Tile, FRP Roofing Tiles, gutter, upvc roofing sheets etc. If your order matches our stock size details, we can faster delivery time. Welcome Contact Us Custom.

### Our Factory













### Engineering case









# Certificate













### Exhibition





















## Packaging

















### FAQ

#### \*Are you manufacturer or trader?

\*Yes, we are real manufacturer, there are many pictures in our company introduction .if you need other special product, we will do our best to help you, so we can build a long-term business relationship.

#### \*Can I order the product with i want to profile?

\*Of course you can, also we will produce the products according to your detail requests.

#### \*Can you put my company's brand on your products?

\*Yes,we are accept OEM&ODM service.But we need some information about your company.

#### \*How to install the roofing sheet?

\*Please contact our service staff, we have installation video for you.

#### \*Can you provide samples for me to open the market and test qu