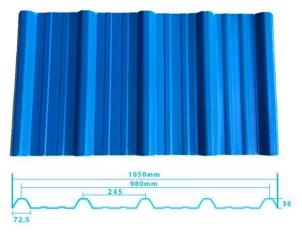

## More Types

1130 corrugaetd sheets

1130 trapezoidal sheets

900 high wave

980 high wave

ZXC New Material Technology Co., Ltd. **plastic corrugated sheeting factory**, our products include PVC sheets, ASA Synthetic Resin Roof Tile, FRP Roofing Tiles, gutter, upvc roofing sheets etc. If your order matches our stock size details, we can faster delivery time. Welcome Contact Us Custom.