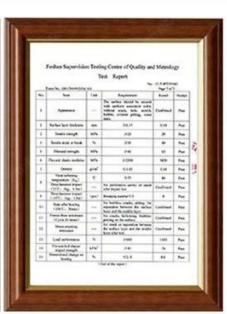

uct show

Design Spanish style
Color Lasting 10 years no fading
Length customized
Thickness 1.8mm,2.0mm 2.2mm
2.5mm,2.8mm,3.0mm
Overall width 1130mm
Effective width 1000/1050mm
Purlin spacing 660mm
Layers 3 layers
Surface Embossed/Smoothsurface









Flame retardant

Not Conduct Electricity

Corrosion Resistance



## More Types

1130 corrugaetd sheets



1130 trapezoidal sheets



900 high wave



980 high wave





ZXC New Material Technology Co., Ltd. **plastic corrugated sheeting factory**, our products include PVC sheets, ASA Synthetic Resin Roof Tile, FRP Roofing Tiles, gutter, upvc roofing sheets etc. If your order matches our stock size details, we can faster delivery time. Welcome Contact Us Custom.

### Our Factory













### Engineering case









# Certificate













### Exhibition





















## Packaging

















### FAQ

#### \*Are you manufacturer or trader?

\*Yes, we are real manufacturer, there are many pictures in our company introduction .if you need other special product, we will do our best to help you, so we can build a long-term business relationship.

#### \*Can I order the product with i want to profile?

\*Of course you can, also we will produce the products according to your detail requests.

#### \*Can you put my company's brand on your products?

\*Yes,we are accept OEM&ODM service.But we need some information about your company.

#### \*How to install the roofing sheet?

\*Please contact our service staff, we have installation video for you.

#### \*Can you provide samples for me to open the market and test