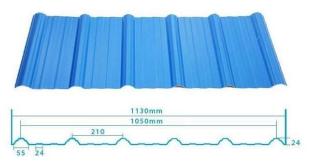

# Product show

Design Spanish style
Color Lasting 10 years no fading
Length customized
Thickness 1.8mm,2.0mm 2.2mm
2.5mm,2.8mm,3.0mm
Overall width 1130mm
Effective width 1000/1050mm
Purlin spacing 660mm
Layers 3 layers
Surface Embossed/Smoothsurface

## More Types

1130 corrugaetd sheets

1130 trapezoidal sheets

900 high wave

980 high wave

ZXC New Material Technology Co., Ltd. **plastic corrugated sheeting factory**, our products include PVC sheets, ASA Synthetic Resin Roof Tile, FRP Roofing Tiles, gutter, upvc roofing sheets etc. If your order matches our stock size details, we can faster delivery time. Welcome Contact Us Custom.