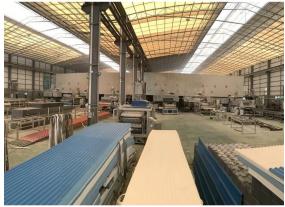

# Product show

Design Spanish style
Color Lasting 10 years no fading
Length customized
Thickness 1.8mm,2.0mm 2.2mm
2.5mm,2.8mm,3.0mm
Overall width 1130mm
Effective width 1000/1050mm
Purlin spacing 660mm
Layers 3 layers
Surface Embossed/Smoothsurface









Flame retardant

Not Conduct Electricity

Corrosion Resistance



## More Types

1130 corrugaetd sheets



1130 trapezoidal sheets



900 high wave



980 high wave





ZXC New Material Technology Co., Ltd. **plastic corrugated sheeting factory**, our products include PVC sheets, ASA Synthetic Resin Roof Tile, FRP Roofing Tiles, gutter, upvc roofing sheets etc. If your order matches our stock size details, we can faster delivery time. Welcome Contact Us Custom.

### Our Factory













### Engineering case









# Certificate













### Exhibition





















## Packaging

















### FAQ

#### \*Are you manufacturer or trader?

\*Yes, we are real manufacturer, there are many pictures in our company introduction .if you need other special product, we will do our best to help you, so we can build a long-term business relationship.

#### \*Can I order the product with i want to profile?

\*Of course you can, also we will produce the products according to your detail requests.

#### \*Can you put my company's brand on your products?

\*Yes,we are accept OEM&ODM service.But we need some information about your company.

#### \*How to install the roofing sheet?

\*Please contact our service staff, we have installation video for you.

#### \*Can yo