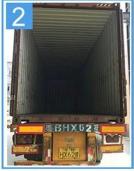

ing
Length customized
Thickness 1.8mm,2.0mm 2.2mm
2.5mm,2.8mm,3.0mm
Overall width 1130mm
Effective width 1000/1050mm
Purlin spacing 660mm
Layers 3 layers
Surface Embossed/Smoothsurface









Flame retardant

Not Conduct Electricity

Corrosion Resistance



## More Types

1130 corrugaetd sheets



1130 trapezoidal sheets



900 high wave



980 high wave





ZXC New Material Technology Co., Ltd. **plastic corrugated sheeting factory**, our products include PVC sheets, ASA Synthetic Resin Roof Tile, FRP Roofing Tiles, gutter, upvc roofing sheets etc. If your order matches our stock size details, we can faster delivery time. Welcome Contact Us Custom.

### Our Factory













### Engineering case









# Certificate













### Exhibition





















## Packaging

















### FAQ

#### \*Are you manufacturer or trader?

\*Yes, we are real manufacturer, there are many pictures in our company introduction .if you need other special product, we will do our best to help you, so we can build a long-term business relationship.

#### \*Can I order the product with i want to profile?

\*Of course you can, also we will produce the products according to your detail requests.

#### \*Can you put my company's brand on your products?

\*Yes,we are accept OEM&ODM service.But we need some information about your company.

#### \*How to install the roofing sheet?

\*Please contact our service staff, we have installation video for you.

#### \*Can you provide samples for me to open the market and test quality?

\*Yes,we can.We can provide free samples to you.