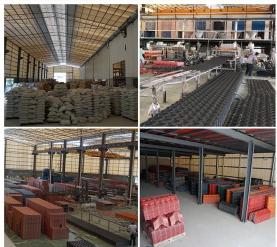

# Product show

Design Spanish style
Color Lasting 10 years no fading
Length customized
Thickness 1.8mm,2.0mm 2.2mm
2.5mm,2.8mm,3.0mm
Overall width 1130mm
Effective width 1000/1050mm
Purlin spacing 660mm
Layers 3 layers
Surface Embossed/Smoothsurface









Flame retardant

Not Conduct Electricity

Corrosion Resistance



## More Types

1130 corrugaetd sheets



1130 trapezoidal sheets



900 high wave



980 high wave





ZXC New Material Technology Co., Ltd. **plastic corrugated sheeting factory**, our products include PVC sheets, ASA Synthetic Resin Roof Tile, FRP Roofing Tiles, gutter, upvc roofing sheets etc. If your order matches our stock size details, we can faster delivery time. Welcome Contact Us Custom.

### Our Factory













### Engineering case









# Certificate













### Exhibition





















## Packaging

















### FAQ

#### \*Are you manufacturer or trader?

\*Yes, we are real manufacturer, there are many pictures in our company introduction .if you need other special product, we will do our best to help you, so we can build a long-term business relationship.

#### \*Can I order the product with i want to profile?

\*Of course you can, also we will produce the products according to your detail requests.

#### \*Can you put my company's brand on your products?

\*Yes,we are accept OEM&ODM service.But we need some information about your company.

#### \*How to install the roofing sheet?

\*Please contact our service staff, we have installation video for you.

#### \*Can