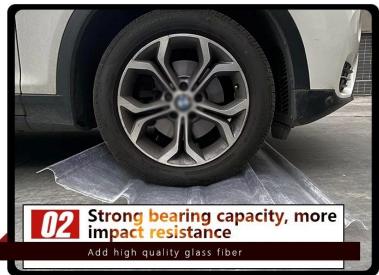

### **High quality:**

Relative density between 1.3-2.0, only carbon steel 1 / 4-1 / 5, the tensile strength is close, even more than carbon steel, and the specific strength can be compared with the high alloy steel.

FRP load test, invited a weight of about 80 kg of men standing on the span of 130 cm of the Fiberglass clear roofing sheet , the test successfully completed. The test proves that the quality of FRP tile meets the national standard.