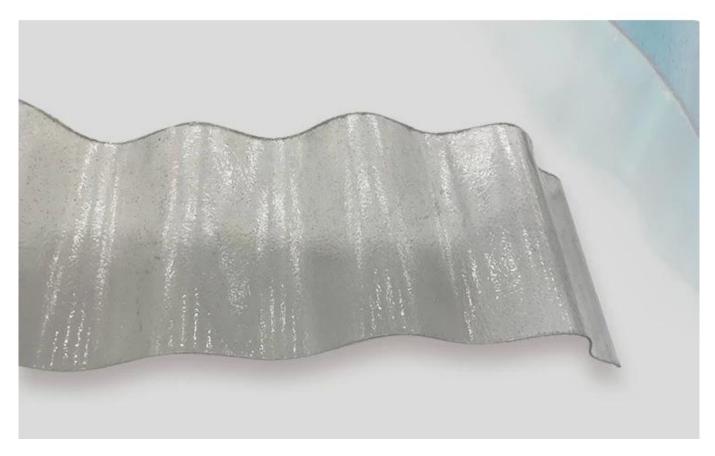

# FRP LIGHTING ROOF TILE

| Product name            | Easy And Fast Installation Types Of Balcony Clear Plastic Roof Covering |
|-------------------------|-------------------------------------------------------------------------|
| Model                   | frp-01                                                                  |
| Surface                 | Smooth surface                                                          |
| Length                  | 6000mm, 11800mm or customized                                           |
| Туре                    | Trapezoidal type,Round Wave Type                                        |
| Overall width           | 930mm                                                                   |
| Effective width         | 840mm                                                                   |
| Purlin spacing          | 660mm                                                                   |
| Thickness               | 1.0±0.1mm                                                               |
|                         | 1.2±0.1mm                                                               |
|                         | 1.5±0.1mm                                                               |
|                         | 2.0±0.1mm                                                               |
| Weight                  | 1.7±0.1kg/m2                                                            |
|                         | 2.1±0.1kg/m2                                                            |
|                         | 2.6±0.1kg/m2                                                            |
|                         | 3.0±0.1kg/m2                                                            |
| Container Load capacity |                                                                         |
| SQ.M./20 FCL (21 Tons)  | SQ.M./40 FCL (26 Tons)                                                  |
| 12000 m2                | 15000 m2                                                                |
| 10000 m2                | 12300 m2                                                                |
| 8000m2                  | 10000 m2                                                                |
| 7000m2                  | 8600m2                                                                  |

# PRODUCT DISPLAY

Authentic product photography highlights the quality of details