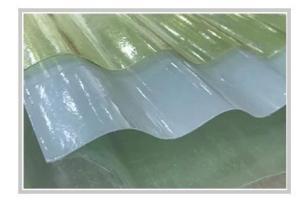

### **Superior light transmission:**

It is between 60-85%. Light through FRP lighting sheet scatters and is mild. It will not form a light band so as to make the indoor brighter.

# A variety of colors, can build different architectural styles

More colors can be customized