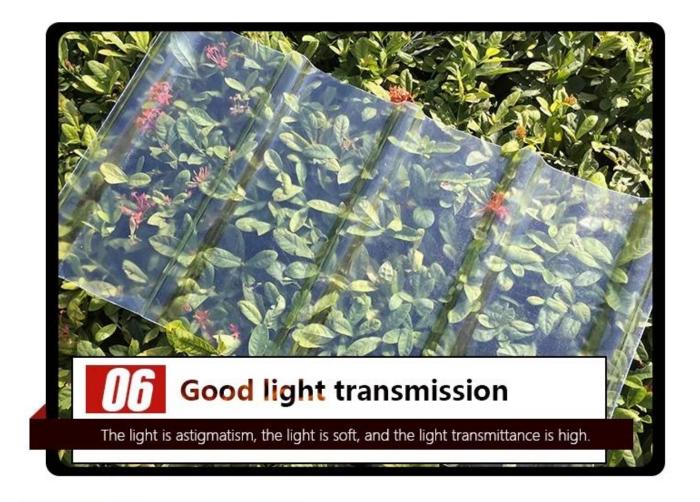

### **Superior light transmission:**

It is between 60-85%. Light through FRP lighting sheet scatters and is mild. It will not form a light band so as to make the indoor brighter.