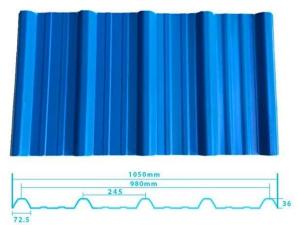

g sheets manufacturers</u>**, We Wholesales new type lightweight upvc roofing sheets

| Design          | Spanish style                        |
|-----------------|--------------------------------------|
| Color Lasting   | 10 years no fading                   |
| Length          | customized                           |
| Thickness       | 1.8mm,2.0mm[]2.2mm,2.5mm,2.8mm,3.0mm |
| Overall width   | 1130                                 |
| Effective width | 1000/1050mm                          |
| Purlin spacing  | 660mm                                |
| Layers          | 3 layers                             |
| Surface         | Embossed/Smoothsurface               |



## More Types

### 1130 corrugaetd sheets



## 1130 trapezoidal sheets



### 900 high wave



## 980 high wave

80 30







## Engineering case



# Certificate







# FAQ

### \*Are you manufacturer or trader?

\*Yes, we are real manufacturer, there are many pictures in our company introduction .if you need other special product, we will do our best to help you, so we can build a long-term business relationship.

### \*Can I order the product with i want to profile?

\*Of course you can, also we will produce the products according to your detail requests.

### \*Can you put my company's brand on your products?

\*Yes, we are accept OEM&ODM service. But we need some information about your company.

### \*How to install the roofing sheet?

\*Please contact our service staff, we have installation video for you.

### \*Can you provide samples for me to open the market and test quality?

\*Yes,we can.We can