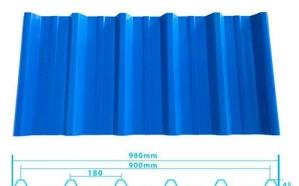

show

ZXC **<u>upvc roofing sheets manufacturers</u>**, We Wholesales new type lightweight upvc roofing sheets

| Design          | Spanish style                        |
|-----------------|--------------------------------------|
| Color Lasting   | 10 years no fading                   |
| Length          | customized                           |
| Thickness       | 1.8mm,2.0mm[]2.2mm,2.5mm,2.8mm,3.0mm |
| Overall width   | 1130                                 |
| Effective width | 1000/1050mm                          |
| Purlin spacing  | 660mm                                |
| Layers          | 3 layers                             |
| Surface         | Embossed/Smoothsurface               |



## More Types

### 1130 corrugaetd sheets



## 1130 trapezoidal sheets



### 900 high wave



## 980 high wave

80 30







## Engineering case



# Certificate







# FAQ

### \*Are you manufacturer or trader?

\*Yes, we are real manufacturer, there are many pictures in our company introduction .if you need other special product, we will do our best to help you, so we can build a long-term business relationship.

### \*Can I order the product with i want to profile?

\*Of course you can, also we will produce the products according to your detail requests.

### \*Can you put my company's brand on your products?

\*Yes, we are accept OEM&ODM service. But we need some information about your company.

### \*How to install the roofing sheet?

\*Please contact our service staff, we have installation video for you.

### \*Can you provide samples for me to open the market and test qu