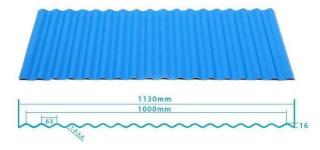

## Product show

ZXC **<u>upvc roofing sheets manufacturers</u>**, We Wholesales new type lightweight upvc roofing sheets

| Design          | Spanish style                        |
|-----------------|--------------------------------------|
| Color Lasting   | 10 years no fading                   |
| Length          | customized                           |
| Thickness       | 1.8mm,2.0mm[]2.2mm,2.5mm,2.8mm,3.0mm |
| Overall width   | 1130                                 |
| Effective width | 1000/1050mm                          |
| Purlin spacing  | 660mm                                |
| Layers          | 3 layers                             |
| Surface         | Embossed/Smoothsurface               |



## More Types

### 1130 corrugaetd sheets



## 1130 trapezoidal sheets



### 900 high wave



## 980 high wave

80 30







## Engineering case



# Certificate







# FAQ

### \*Are you manufacturer or trader?

\*Yes, we are real manufacturer, there are many pictures in our company introduction .if you need other special product, we will do our best to help you, so we can build a long-term business relationship.

### \*Can I order the product with i want to profile?

\*Of course you can, also we will produce the products according to your detail requests.

### \*Can you put my company's brand on your products?

\*Yes, we are accept OEM&ODM service. But we need some information about your company.

### \*How to install the roofing sheet?

\*Please contact our service staff, we have installation video for you.

### \*Can you pr