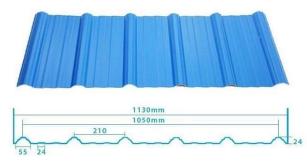

## Product show

ZXC **<u>upvc roofing sheets manufacturers</u>**, We Wholesales new type lightweight upvc roofing sheets

| Design          | Spanish style                        |
|-----------------|--------------------------------------|
| Color Lasting   | 10 years no fading                   |
| Length          | customized                           |
| Thickness       | 1.8mm,2.0mm[]2.2mm,2.5mm,2.8mm,3.0mm |
| Overall width   | 1130                                 |
| Effective width | 1000/1050mm                          |
| Purlin spacing  | 660mm                                |
| Layers          | 3 layers                             |
| Surface         | Embossed/Smoothsurface               |



## More Types

### 1130 corrugaetd sheets



## 1130 trapezoidal sheets



### 900 high wave



## 980 high wave

80 30







## Engineering case



# Certificate







# FAQ

### \*Are you manufacturer or trader?

\*Yes, we are real manufacturer, there are many pictures in our company introduction .if you need other special product, we will do our best to help you, so we can build a long-term business relationship.

### \*Can I order the product with i want to profile?

\*Of course you can, also we will produce the products according to your detail requests.

### \*Can you put my company's brand on your products?

\*Yes, we are accept OEM&ODM service. But we need some information about your company.

### \*How to install the roofing sheet?

\*Please contact our service staff, we have installation video for you.

### \*Can you provide samples for me to open t