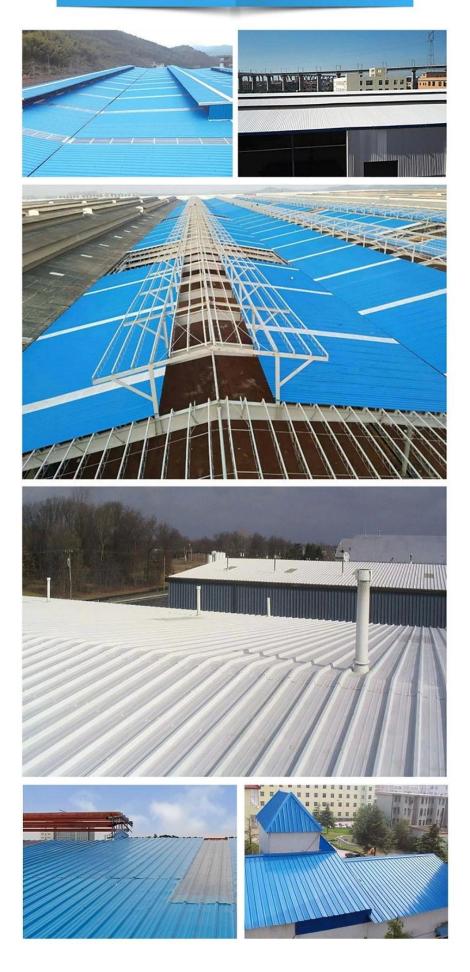

*, We Wholesales new type lightweight upvc roofing sheets

| Design          | Spanish style                        |
|-----------------|--------------------------------------|
| Color Lasting   | 10 years no fading                   |
| Length          | customized                           |
| Thickness       | 1.8mm,2.0mm[]2.2mm,2.5mm,2.8mm,3.0mm |
| Overall width   | 1130                                 |
| Effective width | 1000/1050mm                          |
| Purlin spacing  | 660mm                                |
| Layers          | 3 layers                             |
| Surface         | Embossed/Smoothsurface               |



## More Types

### 1130 corrugaetd sheets



## 1130 trapezoidal sheets



### 900 high wave



## 980 high wave

80 30







## Engineering case



# Certificate







# FAQ

### \*Are you manufacturer or trader?

\*Yes, we are real manufacturer, there are many pictures in our company introduction .if you need other special product, we will do our best to help you, so we can build a long-term business relationship.

### \*Can I order the product with i want to profile?

\*Of course you can, also we will produce the products according to your detail requests.

### \*Can you put my company's brand on your products?

\*Yes, we are accept OEM&ODM service. But we need some information about your company.

### \*How to install the roofing sheet?

\*Please contact our service staff, we have installation video for you.

### \*Can you provide samples for me to open the market and test quality?

\*Yes,we can.We can provide free samples to yo