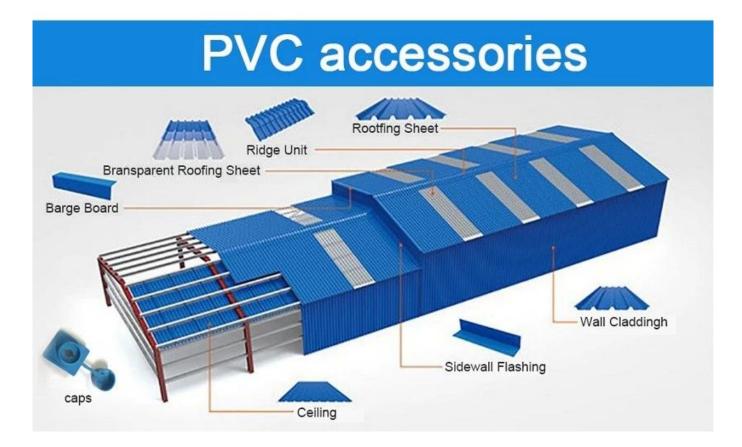

sheets manufacturers</u>**, We Wholesales new type lightweight upvc roofing sheets

| Design          | Spanish style                        |
|-----------------|--------------------------------------|
| Color Lasting   | 10 years no fading                   |
| Length          | customized                           |
| Thickness       | 1.8mm,2.0mm[]2.2mm,2.5mm,2.8mm,3.0mm |
| Overall width   | 1130                                 |
| Effective width | 1000/1050mm                          |
| Purlin spacing  | 660mm                                |
| Layers          | 3 layers                             |
| Surface         | Embossed/Smoothsurface               |



## More Types

### 1130 corrugaetd sheets



## 1130 trapezoidal sheets



### 900 high wave



## 980 high wave

80 30







## Engineering case



# Certificate







# FAQ

### \*Are you manufacturer or trader?

\*Yes, we are real manufacturer, there are many pictures in our company introduction .if you need other special product, we will do our best to help you, so we can build a long-term business relationship.

### \*Can I order the product with i want to profile?

\*Of course you can, also we will produce the products according to your detail requests.

### \*Can you put my company's brand on your products?

\*Yes, we are accept OEM&ODM service. But we need some information about your company.

### \*How to install the roofing sheet?

\*Please contact our service staff, we have installation video for you.

### \*Can you provide samples for me to open the market and test quality?

\*Yes,we can.We can p