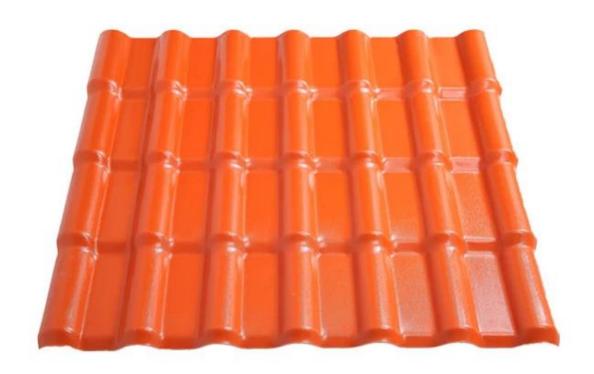

## Product show

1.A variety of raw materials by a certain percentage mixing, intohe hopper

2. The mixed raw materials are pref -ormed and heated to become flat tiles

3. Then through the mold pressure, lastic the molding, cooling, throughthe traction machine slowly introduced

4.To achieve the length of customerneeds cut off. after artificial out

| Product Name           | Spanish Style ASA Roof Tile                                                               |  |  |  |
|------------------------|-------------------------------------------------------------------------------------------|--|--|--|
| Brand                  | ZXC                                                                                       |  |  |  |
| Place of Origin        | Foshan city, Guangdong province, China (Mainland)                                         |  |  |  |
| Material               | Acrylonitrile Styrene acrylate copolymer, Polyvinyl chloride,                             |  |  |  |
|                        | Calcium powder,other chemical materials                                                   |  |  |  |
| Guarantee              | 25 years                                                                                  |  |  |  |
| Certification          | ISO9001 / SGS / CE                                                                        |  |  |  |
| Minimum Order Quantity | 100 square meter                                                                          |  |  |  |
| Delivery Time          | 1x20GP for 6 days,1x40GP for 7 days                                                       |  |  |  |
| Supply Ability         | We have 8 produce lines, about 13500 square meter every day                               |  |  |  |
| Payment Terms          | T/T , firstly pay 30% deposit, before loading container pay rest                          |  |  |  |
|                        | payment                                                                                   |  |  |  |
|                        | L/C ,                                                                                     |  |  |  |
| Shipping               | Full Container Load (FCL) Service,We do it by myself.                                     |  |  |  |
|                        | Less than Container Load (LCL) Service,We find our agents to do it.                       |  |  |  |
| Package                | Pallet or PE bag                                                                          |  |  |  |
| Port                   | Guangzhou / Shenzhen / Foshan                                                             |  |  |  |
| Application            | Villa roofing, House roofing, Garden, Grange, Container house, Flat to Slope Project, Etc |  |  |  |