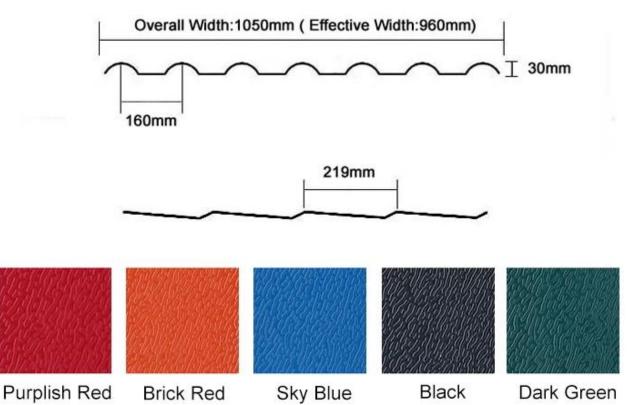

| Model Number  | #1050-160-30  |
|---------------|---------------|
| Туре          | Spanish Style |
| Overall Width | 1050mm        |

| Effective Width | 960mm                                       |  |  |  |
|-----------------|---------------------------------------------|--|--|--|
| Thickness       | 2.3mm / 2.5mm / 2.8mm / 3.0mm               |  |  |  |
| Length          | Must be a multiple of section               |  |  |  |
| Color           | Orange / Red / Grey / Sky blue / Dark green |  |  |  |
| Wave Spacing    | 160mm                                       |  |  |  |
| Wave Height     | 30mm                                        |  |  |  |
| Section Length  | 219mm                                       |  |  |  |

| Product name            |                    | ASA Synthetic Resin Roof Tile                                                                                                                                    |       |       |       |  |
|-------------------------|--------------------|------------------------------------------------------------------------------------------------------------------------------------------------------------------|-------|-------|-------|--|
| Material                |                    | ASA(Acrylonitrile Styrene acrylate copolymer)+PVC(Polyvinyl chloride)                                                                                            |       |       |       |  |
| Type Spanish Style      |                    |                                                                                                                                                                  |       | :150: |       |  |
| Overall Width           |                    | 1050mm                                                                                                                                                           |       |       |       |  |
| Effective Width 960mm   |                    |                                                                                                                                                                  |       |       |       |  |
| Thickness               | 2.3mm-3.0mm        |                                                                                                                                                                  |       |       |       |  |
| Length                  |                    | Customized(According to the size of container)                                                                                                                   |       |       |       |  |
| Color                   |                    | Customized                                                                                                                                                       |       |       |       |  |
| Purlin Spacing          |                    | 660mm                                                                                                                                                            |       |       |       |  |
| Thickness               |                    | 2.3mm                                                                                                                                                            | 2.5mm | 2.8mm | 3.0mm |  |
| Weight (kg/SQM)         |                    | 4.6                                                                                                                                                              | 5.0   | 5.6   | 6.0   |  |
| Container Load capacity | 20 GP<br>(21 Tons) | 4500                                                                                                                                                             | 4200  | 3750  | 3500  |  |
|                         | 40 GP<br>(26 Tons) | 5600                                                                                                                                                             | 5200  | 4600  | 4300  |  |
| Feature                 |                    | 1.Excllent Anti-corrosion Performance 2.Good Waterproof Performance 3.Fire Resistance 4.Heat insulation 5.Sound insulation 6.Weather fastness, ageing resistance |       |       |       |  |
| Packa                   | ige                | Nude or standard export package                                                                                                                                  |       |       |       |  |