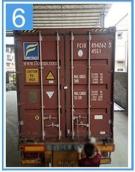

# Product show

Design Spanish style
Color Lasting 10 years no fading
Length customized
Thickness 1.8mm,2.0mm 2.2mm
2.5mm,2.8mm,3.0mm
Overall width 1130mm
Effective width 1000/1050mm
Purlin spacing 660mm
Layers 3 layers
Surface Embossed/Smoothsurface



## More Types

1130 corrugaetd sheets



1130 trapezoidal sheets



900 high wave



980 high wave





ZXC New Material Technology Co., Ltd. Our products include PVC sheets, ASA Synthetic Resin Roof Tile, FRP Roofing Tiles, gutter, upvc roofing sheets etc. If your order matches our stock size details, we can faster delivery time. Welcome Contact Us Custom.

### Our Factory













### Engineering case









# Certificate













### Exhibition





















## Packaging

















### FAQ

#### \*Are you manufacturer or trader?

\*Yes, we are real manufacturer, there are many pictures in our company introduction .if you need other special product, we will do our best to help you, so we can build a long-term business relationship.

#### \*Can I order the product with i want to profile?

\*Of course you can, also we will produce the products according to your detail requests.

#### \*Can you put my company's brand on your products?

\*Yes,we are accept OEM&ODM service.But we need some information about your company.

#### \*How to install the roofing sheet?

\*Please contact our service staff, we have installation video for you.

#### \*Can you provide samples for me to open the market and test quality?

\*Yes,we can.We can provide free samples to you.

#### \*C