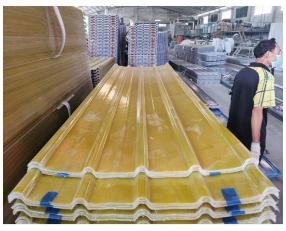

# Product show

Design Spanish style
Color Lasting 10 years no fading
Length customized
Thickness 1.8mm,2.0mm 2.2mm
2.5mm,2.8mm,3.0mm
Overall width 1130mm
Effective width 1000/1050mm
Purlin spacing 660mm
Layers 3 layers
Surface Embossed/Smoothsurface