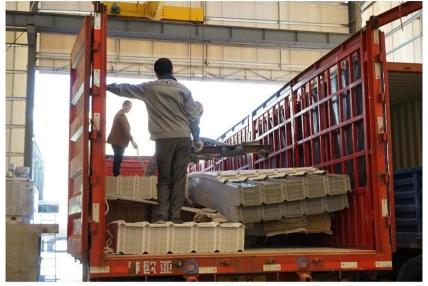

# Product show

Design Spanish style
Color Lasting 10 years no fading
Length customized
Thickness 1.8mm,2.0mm 2.2mm
2.5mm,2.8mm,3.0mm
Overall width 1130mm
Effective width 1000/1050mm
Purlin spacing 660mm
Layers 3 layers
Surface Embossed/Smoothsurface



## More Types

1130 corrugaetd sheets



1130 trapezoidal sheets



900 high wave



980 high wave





ZXC New Material Technology Co., Ltd. Our products include PVC sheets, ASA Synthetic Resin Roof Tile, FRP Roofing Tiles, gutter, upvc roofing sheets etc. If your order matches our stock size details, we can faster delivery time. Welcome Contact Us Custom.

### Our Factory













### Engineering case









# Certificate













### Exhibition





















## Packaging

















### FAQ

#### \*Are you manufacturer or trader?

\*Yes, we are real manufacturer, there are many pictures in our company introduction .if you need other special product, we will do our best to help you, so we can build a long-term business relationship.

#### \*Can I order the product with i want to profile?

\*Of course you can, also we will produce the products according to your detail requests.

#### \*Can you put my company's brand on your products?

\*Yes,we are accept OEM&ODM service.But we need some information about your company.

#### \*How to install the roofing sheet?

\*Please contact our service staff, we have installation video for you.

#### \*Can you provide samples for me to open the market and test quality?

\*Yes,we can.We can provide free samples to you.

#### \*Cou