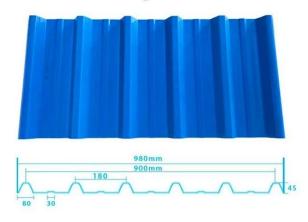

# Product show

Design Spanish style
Color Lasting 10 years no fading
Length customized
Thickness 1.8mm,2.0mm 2.2mm
2.5mm,2.8mm,3.0mm
Overall width 1130mm
Effective width 1000/1050mm
Purlin spacing 660mm
Layers 3 layers
Surface Embossed/Smoothsurface

## More Types

1130 corrugaetd sheets

1130 trapezoidal sheets

900 high wave

980 high wave

ZXC New Material Technology Co., Ltd. Our products include PVC sheets, ASA Synthetic Resin Roof Tile, FRP Roofing Tiles, gutter, upvc roofing sheets etc. If your order matches our stock size details, we can faster delivery time. Welcome Contact Us Custom.