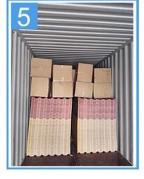

# Product show

Design Spanish style
Color Lasting 10 years no fading
Length customized
Thickness 1.8mm,2.0mm 2.2mm
2.5mm,2.8mm,3.0mm
Overall width 1130mm
Effective width 1000/1050mm
Purlin spacing 660mm
Layers 3 layers
Surface Embossed/Smoothsurface



## More Types

1130 corrugaetd sheets



1130 trapezoidal sheets



900 high wave



980 high wave





ZXC New Material Technology Co., Ltd. Our products include PVC sheets, ASA Synthetic Resin Roof Tile, FRP Roofing Tiles, gutter, upvc roofing sheets etc. If your order matches our stock size details, we can faster delivery time. Welcome Contact Us Custom.

### Our Factory













### Engineering case









# Certificate













### Exhibition





















## Packaging

















### FAQ

#### \*Are you manufacturer or trader?

\*Yes, we are real manufacturer, there are many pictures in our company introduction .if you need other special product, we will do our best to help you, so we can build a long-term business relationship.

#### \*Can I order the product with i want to profile?

\*Of course you can, also we will produce the products according to your detail requests.

#### \*Can you put my company's brand on your products?

\*Yes,we are accept OEM&ODM service.But we need some information about your company.

#### \*How to install the roofing sheet?

\*Please contact our service staff, we have installation video for you.

#### \*Can you provide samples for me to open the market and test quality?

\*Yes,we can.We can provide free samples to you.

#### \