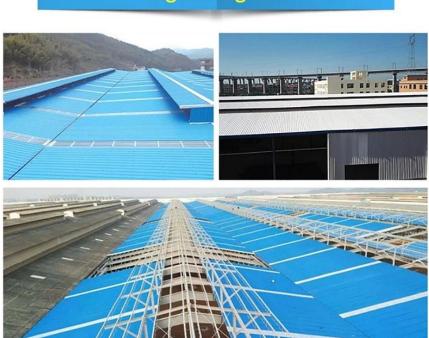

# Product show

Design Spanish style
Color Lasting 10 years no fading
Length customized
Thickness 1.8mm,2.0mm 2.2mm
2.5mm,2.8mm,3.0mm
Overall width 1130mm
Effective width 1000/1050mm
Purlin spacing 660mm
Layers 3 layers
Surface Embossed/Smoothsurface



## More Types

1130 corrugaetd sheets



1130 trapezoidal sheets



900 high wave



980 high wave





ZXC New Material Technology Co., Ltd. Our products include PVC sheets, ASA Synthetic Resin Roof Tile, FRP Roofing Tiles, gutter, upvc roofing sheets etc. If your order matches our stock size details, we can faster delivery time. Welcome Contact Us Custom.

### Our Factory













### Engineering case









# Certificate













### Exhibition





















## Packaging

















### FAQ

#### \*Are you manufacturer or trader?

\*Yes, we are real manufacturer, there are many pictures in our company introduction .if you need other special product, we will do our best to help you, so we can build a long-term business relationship.

#### \*Can I order the product with i want to profile?

\*Of course you can, also we will produce the products according to your detail requests.

#### \*Can you put my company's brand on your products?

\*Yes,we are accept OEM&ODM service.But we need some information about your company.

#### \*How to install the roofing sheet?

\*Please contact our service staff, we have installation video for you.

#### \*Can you provide samples for me t