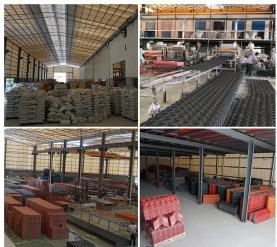

# Product show

Design Spanish style
Color Lasting 10 years no fading
Length customized
Thickness 1.8mm,2.0mm 2.2mm
2.5mm,2.8mm,3.0mm
Overall width 1130mm
Effective width 1000/1050mm
Purlin spacing 660mm
Layers 3 layers
Surface Embossed/Smoothsurface



## More Types

1130 corrugaetd sheets



1130 trapezoidal sheets



900 high wave



980 high wave





ZXC New Material Technology Co., Ltd. Our products include PVC sheets, ASA Synthetic Resin Roof Tile, FRP Roofing Tiles, gutter, upvc roofing sheets etc. If your order matches our stock size details, we can faster delivery time. Welcome Contact Us Custom.

### Our Factory













### Engineering case









# Certificate













### Exhibition





















## Packaging

















### FAQ

#### \*Are you manufacturer or trader?

\*Yes, we are real manufacturer, there are many pictures in our company introduction .if you need other special product, we will do our best to help you, so we can build a long-term business relationship.

#### \*Can I order the product with i want to profile?

\*Of course you can, also we will produce the products according to your detail requests.

#### \*Can you put my company's brand on your products?

\*Yes,we are accept OEM&ODM service.But we need some information about your company.

#### \*How to install the roofing sheet?

\*Please contact our service staff, we have installation video for you.

#### \*Can