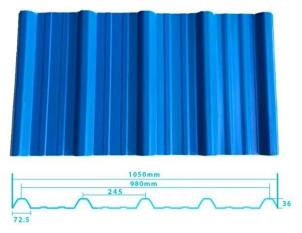

# Product show

Design Spanish style
Color Lasting 10 years no fading
Length customized
Thickness 1.8mm,2.0mm 2.2mm
2.5mm,2.8mm,3.0mm
Overall width 1130mm
Effective width 1000/1050mm
Purlin spacing 660mm
Layers 3 layers
Surface Embossed/Smoothsurface