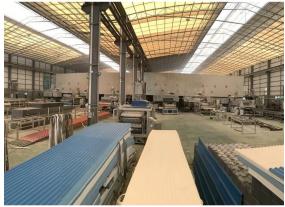

# Product show

Design Spanish style
Color Lasting 10 years no fading
Length customized
Thickness 1.8mm,2.0mm 2.2mm
2.5mm,2.8mm,3.0mm
Overall width 1130mm
Effective width 1000/1050mm
Purlin spacing 660mm
Layers 3 layers
Surface Embossed/Smoothsurface



## More Types

1130 corrugaetd sheets



1130 trapezoidal sheets



900 high wave



980 high wave





ZXC New Material Technology Co., Ltd. Our products include PVC sheets, ASA Synthetic Resin Roof Tile, FRP Roofing Tiles, gutter, upvc roofing sheets etc. If your order matches our stock size details, we can faster delivery time. Welcome Contact Us Custom.

### Our Factory













### Engineering case









# Certificate













### Exhibition





















## Packaging

















### FAQ

#### \*Are you manufacturer or trader?

\*Yes, we are real manufacturer, there are many pictures in our company introduction .if you need other special product, we will do our best to help you, so we can build a long-term business relationship.

#### \*Can I order the product with i want to profile?

\*Of course you can, also we will produce the products according to your detail requests.

#### \*Can you put my company's brand on your products?

\*Yes,we are accept OEM&ODM service.But we need some information about your company.

#### \*How to install the roofing sheet?

\*Please contact our service staff, we have installation video for you.

#### \*Can yo