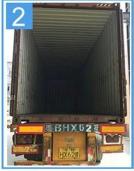

# Product show

Design Spanish style
Color Lasting 10 years no fading
Length customized
Thickness 1.8mm,2.0mm 2.2mm
2.5mm,2.8mm,3.0mm
Overall width 1130mm
Effective width 1000/1050mm
Purlin spacing 660mm
Layers 3 layers
Surface Embossed/Smoothsurface



## More Types

1130 corrugaetd sheets



1130 trapezoidal sheets



900 high wave



980 high wave





ZXC New Material Technology Co., Ltd. Our products include PVC sheets, ASA Synthetic Resin Roof Tile, FRP Roofing Tiles, gutter, upvc roofing sheets etc. If your order matches our stock size details, we can faster delivery time. Welcome Contact Us Custom.

### Our Factory













### Engineering case









# Certificate













### Exhibition





















## Packaging

















### FAQ

#### \*Are you manufacturer or trader?

\*Yes, we are real manufacturer, there are many pictures in our company introduction .if you need other special product, we will do our best to help you, so we can build a long-term business relationship.

#### \*Can I order the product with i want to profile?

\*Of course you can, also we will produce the products according to your detail requests.

#### \*Can you put my company's brand on your products?

\*Yes,we are accept OEM&ODM service.But we need some information about your company.

#### \*How to install the roofing sheet?

\*Please contact our service staff, we have installation video for you.

#### \*Can you provide samples for me to open the market and test quality?

\*Yes,we can.We can provide free samples to you.