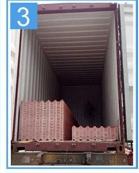

# Product show

Design Spanish style
Color Lasting 10 years no fading
Length customized
Thickness 1.8mm,2.0mm 2.2mm
2.5mm,2.8mm,3.0mm
Overall width 1130mm
Effective width 1000/1050mm
Purlin spacing 660mm
Layers 3 layers
Surface Embossed/Smoothsurface



## More Types

1130 corrugaetd sheets



1130 trapezoidal sheets



900 high wave



980 high wave





ZXC New Material Technology Co., Ltd. Our products include PVC sheets, ASA Synthetic Resin Roof Tile, FRP Roofing Tiles, gutter, upvc roofing sheets etc. If your order matches our stock size details, we can faster delivery time. Welcome Contact Us Custom.

### Our Factory













### Engineering case









# Certificate













### Exhibition





















## Packaging

















### FAQ

#### \*Are you manufacturer or trader?

\*Yes, we are real manufacturer, there are many pictures in our company introduction .if you need other special product, we will do our best to help you, so we can build a long-term business relationship.

#### \*Can I order the product with i want to profile?

\*Of course you can, also we will produce the products according to your detail requests.

#### \*Can you put my company's brand on your products?

\*Yes,we are accept OEM&ODM service.But we need some information about your company.

#### \*How to install the roofing sheet?

\*Please contact our service staff, we have installation video for you.

#### \*Can you provide samples for me to open the market and test quality?

\*Yes,we can.We can provide free samples to you.

##