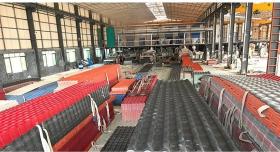

# Product show

Design Spanish style
Color Lasting 10 years no fading
Length customized
Thickness 1.8mm,2.0mm 2.2mm
2.5mm,2.8mm,3.0mm
Overall width 1130mm
Effective width 1000/1050mm
Purlin spacing 660mm
Layers 3 layers
Surface Embossed/Smoothsurface



## More Types

1130 corrugaetd sheets



1130 trapezoidal sheets



900 high wave



980 high wave





ZXC New Material Technology Co., Ltd. Our products include PVC sheets, ASA Synthetic Resin Roof Tile, FRP Roofing Tiles, gutter, upvc roofing sheets etc. If your order matches our stock size details, we can faster delivery time. Welcome Contact Us Custom.

### Our Factory













### Engineering case









# Certificate













### Exhibition





















## Packaging

















### FAQ

#### \*Are you manufacturer or trader?

\*Yes, we are real manufacturer, there are many pictures in our company introduction .if you need other special product, we will do our best to help you, so we can build a long-term business relationship.

#### \*Can I order the product with i want to profile?

\*Of course you can, also we will produce the products according to your detail requests.

#### \*Can you put my company's brand on your products?

\*Yes,we are accept OEM&ODM service.But we need some information about your company.

#### \*How to install the roofing sheet?

\*Please contact our service staff, we have installation video for you.

#### \*Ca