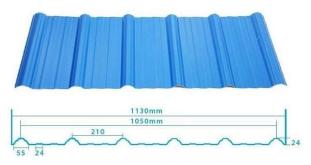

# Product show

Design Spanish style
Color Lasting 10 years no fading
Length customized
Thickness 1.8mm,2.0mm 2.2mm
2.5mm,2.8mm,3.0mm
Overall width 1130mm
Effective width 1000/1050mm
Purlin spacing 660mm
Layers 3 layers
Surface Embossed/Smoothsurface

## More Types

1130 corrugaetd sheets

1130 trapezoidal sheets

900 high wave

980 high wave

ZXC New Material Technology Co., Ltd. Our products include PVC sheets, ASA Synthetic Resin Roof Tile, FRP Roofing Tiles, gutter, upvc roofing sheets etc. If your order matches our stock size details, we can faster delivery time. Welcome Contact Us Custom.