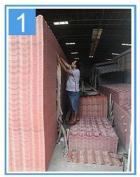

# Product show

Design Spanish style
Color Lasting 10 years no fading
Length customized
Thickness 1.8mm,2.0mm 2.2mm
2.5mm,2.8mm,3.0mm
Overall width 1130mm
Effective width 1000/1050mm
Purlin spacing 660mm
Layers 3 layers
Surface Embossed/Smoothsurface



## More Types

1130 corrugaetd sheets



1130 trapezoidal sheets



900 high wave



980 high wave





ZXC New Material Technology Co., Ltd. Our products include PVC sheets, ASA Synthetic Resin Roof Tile, FRP Roofing Tiles, gutter, upvc roofing sheets etc. If your order matches our stock size details, we can faster delivery time. Welcome Contact Us Custom.

### Our Factory













### Engineering case









# Certificate













### Exhibition





















## Packaging

















### FAQ

#### \*Are you manufacturer or trader?

\*Yes, we are real manufacturer, there are many pictures in our company introduction .if you need other special product, we will do our best to help you, so we can build a long-term business relationship.

#### \*Can I order the product with i want to profile?

\*Of course you can, also we will produce the products according to your detail requests.

#### \*Can you put my company's brand on your products?

\*Yes,we are accept OEM&ODM service.But we need some information about your company.

#### \*How to install the roofing sheet?

\*Please contact our service staff, we have installation video for you.

#### \*Can you provide samples for me to open the market and test quality?

\*Yes,we can.We can provide free samples to you.