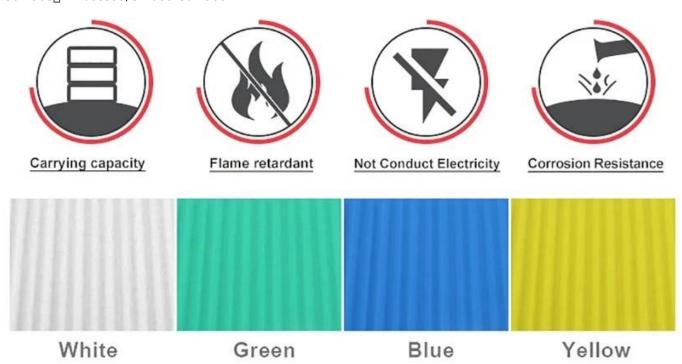

# Product show

Design Spanish style
Color Lasting 10 years no fading
Length customized
Thickness 1.8mm,2.0mm 2.2mm
2.5mm,2.8mm,3.0mm
Overall width 1130mm
Effective width 1000/1050mm
Purlin spacing 660mm
Layers 3 layers
Surface Embossed/Smoothsurface