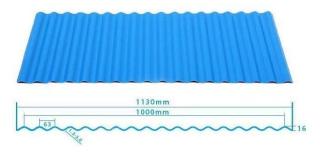

# Product show

Design Spanish style
Color Lasting 10 years no fading
Length customized
Thickness 1.8mm,2.0mm 2.2mm
2.5mm,2.8mm,3.0mm
Overall width 1130mm
Effective width 1000/1050mm
Purlin spacing 660mm
Layers 3 layers
Surface Embossed/Smoothsurface

## More Types

1130 corrugaetd sheets

1130 trapezoidal sheets

900 high wave

980 high wave

ZXC New Material Technology Co., Ltd. Our products include PVC sheets, ASA Synthetic Resin Roof Tile, FRP Roofing Tiles, gutter, upvc roofing sheets etc. If your order matches our stock size details, we can faster delivery time. Welcome Contact Us Custom.