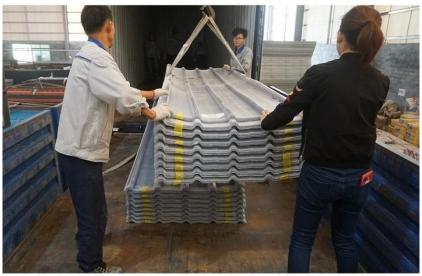

# Product show

Design Spanish style
Color Lasting 10 years no fading
Length customized
Thickness 1.8mm,2.0mm 2.2mm
2.5mm,2.8mm,3.0mm
Overall width 1130mm
Effective width 1000/1050mm
Purlin spacing 660mm
Layers 3 layers
Surface Embossed/Smoothsurface



## More Types

1130 corrugaetd sheets



1130 trapezoidal sheets



900 high wave



980 high wave





ZXC New Material Technology Co., Ltd. Our products include PVC sheets, ASA Synthetic Resin Roof Tile, FRP Roofing Tiles, gutter, upvc roofing sheets etc. If your order matches our stock size details, we can faster delivery time. Welcome Contact Us Custom.

### Our Factory













### Engineering case









# Certificate













### Exhibition





















## Packaging

















### FAQ

#### \*Are you manufacturer or trader?

\*Yes, we are real manufacturer, there are many pictures in our company introduction .if you need other special product, we will do our best to help you, so we can build a long-term business relationship.

#### \*Can I order the product with i want to profile?

\*Of course you can, also we will produce the products according to your detail requests.

#### \*Can you put my company's brand on your products?

\*Yes,we are accept OEM&ODM service.But we need some information about your company.

#### \*How to install the roofing sheet?

\*Please contact our service staff, we have installation video for you.

#### \*Can you provide samples for me to open the market and test quality?

\*Yes,we can.We can provide free samples to you.

#### \*Could