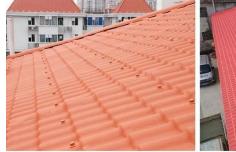

# Product show

ZXC Spanish Style **ASA Synthetic Resin Roof Tile** Wholesales, with 50 years of warranty Color include Orange / Red / Grey / Sky Blue / Dark Green

| Product Name           | Spanish Style ASA Roof Tile                                                                                                 |
|------------------------|-----------------------------------------------------------------------------------------------------------------------------|
| Brand                  | ZXC                                                                                                                         |
| Place of Origin        | Foshan city, Guangdong province, China (Mainland)                                                                           |
| Material               | Acrylonitrile Styrene acrylate copolymer,Polyvinyl chloride,<br>Calcium powder,other chemical materials                     |
| Guarantee              | 25 years                                                                                                                    |
| Certification          | ISO9001 / SGS / CE/Test Report                                                                                              |
| Minimum Order Quantity | 100 square meter                                                                                                            |
| Delivery Time          | 1x20GP for 6 days,1x40GP for 7 days                                                                                         |
| Supply Ability         | We have 8 produce lines, about 13500 square meter every day                                                                 |
| Payment Terms          | $\ensuremath{\text{T/T}}$ , firstly pay 30% deposit,<br>before loading container pay rest of payment L/C ,                  |
| Shipping               | Full Container Load (FCL) Service, We do it by myself. Less than Container Load (LCL) Service, We find our agents to do it. |
| Package                | Pallet or PE bag                                                                                                            |
| Port                   | Guangzhou / Shenzhen / Foshan                                                                                               |
| Application            | Villa roofing,House roofing,Garden,Grange,Container house,<br>Flat to Slope Project,Etc                                     |

| Model Number    | #1050-160-30                                           |
|-----------------|--------------------------------------------------------|
| Type            | Spanish Style                                          |
| Overall Width   | 1050mm                                                 |
| Effective Width | 960mm                                                  |
| Thickness       | 2.3mm / 2.5mm / 2.8mm / 3.0mm                          |
| Length          | Must be a multiple of section                          |
| Color           | Orange / Red / Grey / Sky blue / Dark green/Customized |
| Wave Spacing    | 160mm                                                  |

| Wave Height    | 30mm  |
|----------------|-------|
| Section Length | 219mm |