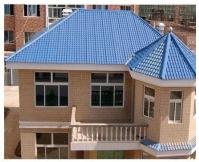

# Product show

ZXC Spanish Style **ASA Synthetic Resin Roof Tile** Wholesales, with 50 years of warranty Color include Orange / Red / Grey / Sky Blue / Dark Green

| Product Name           | Spanish Style ASA Roof Tile                                                                                                 |
|------------------------|-----------------------------------------------------------------------------------------------------------------------------|
| Brand                  | ZXC                                                                                                                         |
| Place of Origin        | Foshan city, Guangdong province, China (Mainland)                                                                           |
| Material               | Acrylonitrile Styrene acrylate copolymer,Polyvinyl chloride,<br>Calcium powder,other chemical materials                     |
| Guarantee              | 25 years                                                                                                                    |
| Certification          | ISO9001 / SGS / CE/Test Report                                                                                              |
| Minimum Order Quantity | 100 square meter                                                                                                            |
| Delivery Time          | 1x20GP for 6 days,1x40GP for 7 days                                                                                         |
| Supply Ability         | We have 8 produce lines, about 13500 square meter every day                                                                 |
| Payment Terms          | $\ensuremath{\text{T/T}}$ , firstly pay 30% deposit,<br>before loading container pay rest of payment L/C ,                  |
| Shipping               | Full Container Load (FCL) Service, We do it by myself. Less than Container Load (LCL) Service, We find our agents to do it. |
| Package                | Pallet or PE bag                                                                                                            |
| Port                   | Guangzhou / Shenzhen / Foshan                                                                                               |
| Application            | Villa roofing,House roofing,Garden,Grange,Container house,<br>Flat to Slope Project,Etc                                     |

| Model Number    | #1050-160-30                                           |
|-----------------|--------------------------------------------------------|
| Type            | Spanish Style                                          |
| Overall Width   | 1050mm                                                 |
| Effective Width | 960mm                                                  |
| Thickness       | 2.3mm / 2.5mm / 2.8mm / 3.0mm                          |
| Length          | Must be a multiple of section                          |
| Color           | Orange / Red / Grey / Sky blue / Dark green/Customized |
| Wave Spacing    | 160mm                                                  |

| Wave Height    | 30mm  |
|----------------|-------|
| Section Length | 219mm |