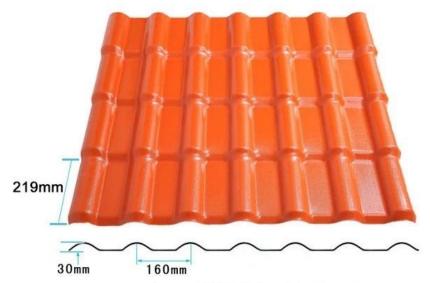

| Model Number    | #1050-160-30                                           |
|-----------------|--------------------------------------------------------|
| Type            | Spanish Style                                          |
| Overall Width   | 1050mm                                                 |
| Effective Width | 960mm                                                  |
| Thickness       | 2.3mm / 2.5mm / 2.8mm / 3.0mm                          |
| Length          | Must be a multiple of section                          |
| Color           | Orange / Red / Grey / Sky blue / Dark green/Customized |
| Wave Spacing    | 160mm                                                  |

| Wave Height    | 30mm  |
|----------------|-------|
| Section Length | 219mm |