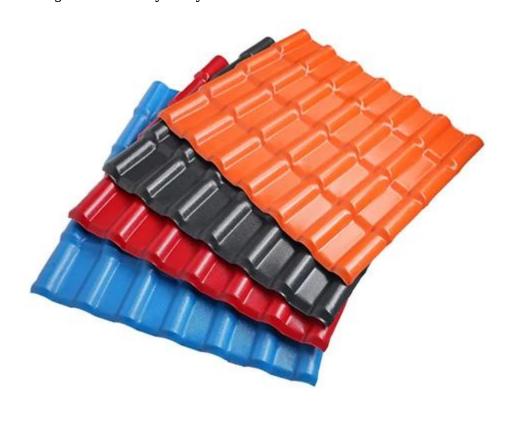

# Product show

ZXC Spanish Style **ASA Synthetic Resin Roof Tile** Wholesales, with 50 years of warranty Color include Orange / Red / Grey / Sky Blue / Dark Green

| Product Name           | Spanish Style ASA Roof Tile                                                                                                 |
|------------------------|-----------------------------------------------------------------------------------------------------------------------------|
| Brand                  | ZXC                                                                                                                         |
| Place of Origin        | Foshan city, Guangdong province, China (Mainland)                                                                           |
| Material               | Acrylonitrile Styrene acrylate copolymer,Polyvinyl chloride,<br>Calcium powder,other chemical materials                     |
| Guarantee              | 25 years                                                                                                                    |
| Certification          | ISO9001 / SGS / CE/Test Report                                                                                              |
| Minimum Order Quantity | 100 square meter                                                                                                            |
| Delivery Time          | 1x20GP for 6 days,1x40GP for 7 days                                                                                         |
| Supply Ability         | We have 8 produce lines, about 13500 square meter every day                                                                 |
| Payment Terms          | $\ensuremath{\text{T/T}}$ , firstly pay 30% deposit,<br>before loading container pay rest of payment L/C ,                  |
| Shipping               | Full Container Load (FCL) Service, We do it by myself. Less than Container Load (LCL) Service, We find our agents to do it. |
| Package                | Pallet or PE bag                                                                                                            |
| Port                   | Guangzhou / Shenzhen / Foshan                                                                                               |
| Application            | Villa roofing,House roofing,Garden,Grange,Container house,<br>Flat to Slope Project,Etc                                     |

| Model Number    | #1050-160-30                                           |
|-----------------|--------------------------------------------------------|
| Type            | Spanish Style                                          |
| Overall Width   | 1050mm                                                 |
| Effective Width | 960mm                                                  |
| Thickness       | 2.3mm / 2.5mm / 2.8mm / 3.0mm                          |
| Length          | Must be a multiple of section                          |
| Color           | Orange / Red / Grey / Sky blue / Dark green/Customized |
| Wave Spacing    | 160mm                                                  |