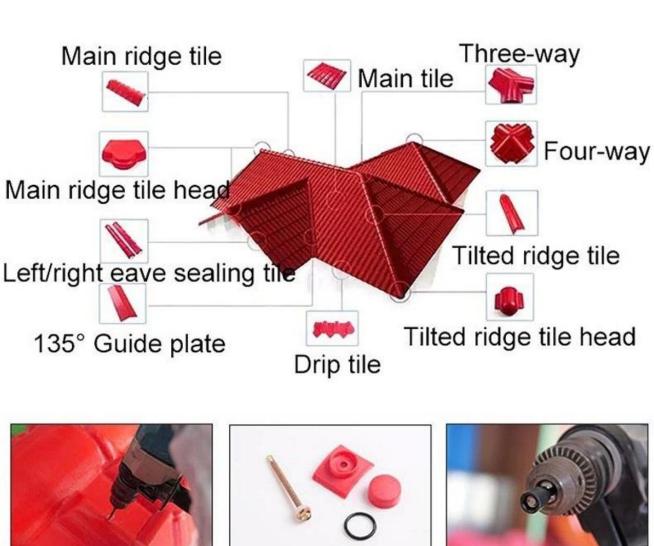

itional tiles.

## · Strong Fire Resistance

 $\cdot$  Belonging flame retardant material, with fire resistance  $\geq$  B1 as tested by national authoritative departments according to GBB8624-2006 standard.

## · Excellent Heat Insulating Property

 $\cdot$  The heat conductivity coefficient is 0.325w/m.k,about 1/300 of clay tile ,1/50 of cement tile,and 1/2000 of thick color steel tile. Therefore without condidering ading heat-preserving layer ,the heat insulation and heat preservation of synthetic resin tile can still be optimized.

### · Good sound insulation

 $\cdot$  Tests have proved that synthetic resin tiles have excellent noise absorption function when suffered heavy rains and strong winds.

## Click on ASA PVC Roof Sheet Wholesales to know more

# resin roof tile saccessories





## Our Factory













## Engineering case













## Certificate













## Packaging

















## FAQ

## \*Are you manufacturer or trader?

\*Yes, we are real Manufacturer, there are many pictures in our company introduction .if you need other special product, we will do our best to help you, so we can build a long-term business relationship.

## \*Can I order the product with i want to profile?

\*Of course you can, also we will produce the products according to your detail requests.

## \*Can you put my company's brand on your products?

\*Yes,we are accept OEM&ODM service.But we need some information about your company.

## \*How to install the roofing sheet?

\*Please contact our service staff, we have installation video for you.

## \*Can you provide sampl