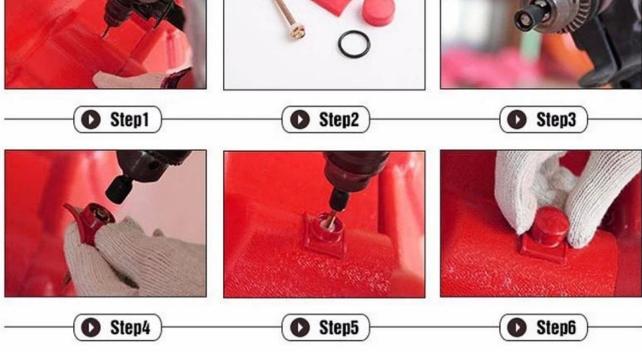

## \*How to install the roofing sheet?

\*Please contact our service staff, we have installation video for you.