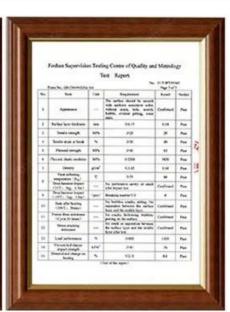

rial, with fire resistance  $\geq$  B1 as tested by national authoritative departments according to GBB8624-2006 standard.

## · Excellent Heat Insulating Property

 $\cdot$  The heat conductivity coefficient is 0.325w/m.k,about 1/300 of clay tile ,1/50 of cement tile,and 1/2000 of thick color steel tile. Therefore without condidering ading heat-preserving layer ,the heat insulation and heat preservation of synthetic resin tile can still be optimized.

### · Good sound insulation

 $\cdot$  Tests have proved that synthetic resin tiles have excellent noise absorption function when suffered heavy rains and strong winds.

## Click on ASA PVC Roof Sheet Wholesales to know more

# resin roof tile saccessories





## Our Factory













## Engineering case













## Certificate













## Packaging

















## FAQ

## \*Are you manufacturer or trader?

\*Yes, we are real Manufacturer, there are many pictures in our company introduction .if you need other special product, we will do our best to help you, so we can build a long-term business relationship.

## \*Can I order the product with i want to profile?

\*Of course you can, also we will produce the products according to your detail requests.

## \*Can you put my company's brand on your products?

\*Yes,we are accept OEM&ODM service.But we need some information about your company.

## \*How to install the roofing sheet?

\*Please contact our service staff, we have installation video for you.

## \*Can you provide samples for me to open the market and test quality?

\*Yes,we can.We can provide free samp