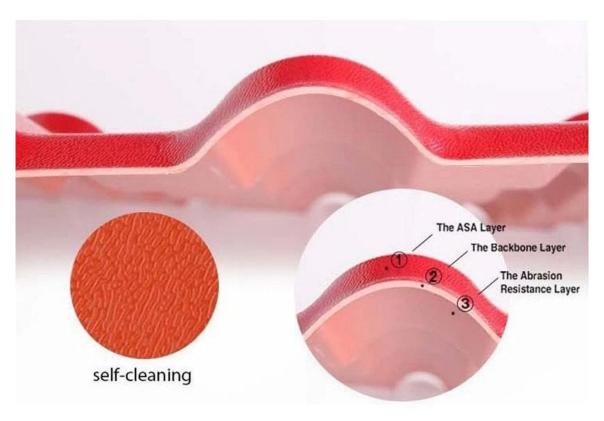

#### **Structure**

Surface:Imported ASA raw materials from the world's top 500 GE company,Super weather resistance, truly 10 years don,t have color fading.The standard is that the thickness of the surface reaches 0.15mm,We can reach 0.15-0.18mm.

Medium: The material is Polyvinyl chloride and Calcium powder, the proportion is 1:1. This is the best ratio after many trials. This ratio guarantees the strength and toughness of the product.

Bottom:The important material also is Polyvinyl chloride and Calcium powder,but add other chemical materials. We are make the same color as the surface color and white color. Gloss of products is best in the industry.