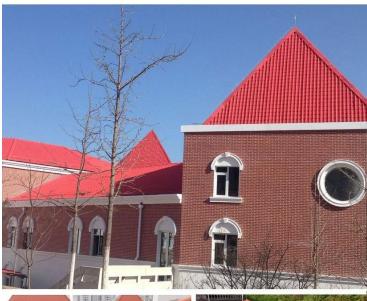

# Product show

ZXC Spanish Style **ASA Synthetic Resin Roof Tile** Wholesales, with 50 years of warranty Color include Orange / Red / Grey / Sky Blue / Dark Green

| Product Name           | Spanish Style ASA Roof Tile                                                                                                 |
|------------------------|-----------------------------------------------------------------------------------------------------------------------------|
| Brand                  | ZXC                                                                                                                         |
| Place of Origin        | Foshan city, Guangdong province, China (Mainland)                                                                           |
| Material               | Acrylonitrile Styrene acrylate copolymer,Polyvinyl chloride,<br>Calcium powder,other chemical materials                     |
| Guarantee              | 25 years                                                                                                                    |
| Certification          | ISO9001 / SGS / CE/Test Report                                                                                              |
| Minimum Order Quantity | 100 square meter                                                                                                            |
| Delivery Time          | 1x20GP for 6 days,1x40GP for 7 days                                                                                         |
| Supply Ability         | We have 8 produce lines, about 13500 square meter every day                                                                 |
| Payment Terms          | $\ensuremath{\text{T/T}}$ , firstly pay 30% deposit,<br>before loading container pay rest of payment L/C ,                  |
| Shipping               | Full Container Load (FCL) Service, We do it by myself. Less than Container Load (LCL) Service, We find our agents to do it. |
| Package                | Pallet or PE bag                                                                                                            |
| Port                   | Guangzhou / Shenzhen / Foshan                                                                                               |
| Application            | Villa roofing,House roofing,Garden,Grange,Container house,<br>Flat to Slope Project,Etc                                     |

| Model Number    | #1050-160-30                                           |
|-----------------|--------------------------------------------------------|
| Type            | Spanish Style                                          |
| Overall Width   | 1050mm                                                 |
| Effective Width | 960mm                                                  |
| Thickness       | 2.3mm / 2.5mm / 2.8mm / 3.0mm                          |
| Length          | Must be a multiple of section                          |
| Color           | Orange / Red / Grey / Sky blue / Dark green/Customized |
| Wave Spacing    | 160mm                                                  |

| Wave Height    | 30mm  |
|----------------|-------|
| Section Length | 219mm |