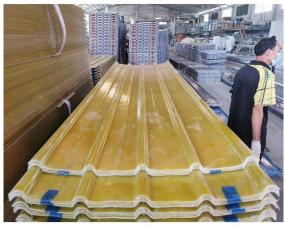

delivery time. Of course we can also customize for you.

| Product name    | Transparent PC Roof Sheet         |
|-----------------|-----------------------------------|
| Application     | Green houses, skylights and so on |
| Color           | Transparent white,blue ,green     |
| Length          | customized                        |
| Thickness       | 1mm,1.2mm,1.5mm,2.0mm             |
| Overall width   | 920mm                             |
| Effective width | 840mm                             |
| Purlin spacing  | 700~800mm                         |
| Surface         | Smooth surface                    |
| Raw material    | Pc Named Bayer                    |

### **More Types**













Click **FRP Translucent Roofing Sheets Wholesales** to learn more

### Our Factory













# Engineering case



### Exhibition





















## Certificate













## Packaging

















### FAQ

### \*Are you manufacturer or trader?

\*Yes, we are real Manufacturer, there are many pictures in our company introduction .if you need other special product, we will do our best to help you, so we can build a long-term business relationship.

#### \*Can I order the product with i want to profile?

\*Of course you can, also we will produce the products according to your detail requests.

#### \*Can you put my company's brand on your products?

\*Yes,we are accept OEM&ODM service.But we need some information about your company.

### \*How to install the roofing sheet?

\*Please contact our service staff, we have installation video for you.

### \*Can you provide sa