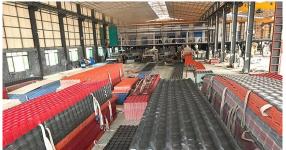

aster delivery time. Of course we can also customize for you.

| Product name    | Transparent PC Roof Sheet         |
|-----------------|-----------------------------------|
| Application     | Green houses, skylights and so on |
| Color           | Transparent white,blue ,green     |
| Length          | customized                        |
| Thickness       | 1mm,1.2mm,1.5mm,2.0mm             |
| Overall width   | 920mm                             |
| Effective width | 840mm                             |
| Purlin spacing  | 700~800mm                         |
| Surface         | Smooth surface                    |
| Raw material    | Pc Named Bayer                    |

### **More Types**













Click **FRP Translucent Roofing Sheets Wholesales** to learn more

### Our Factory













# Engineering case



### Exhibition





















## Certificate













## Packaging

















### FAQ

### \*Are you manufacturer or trader?

\*Yes, we are real Manufacturer, there are many pictures in our company introduction .if you need other special product, we will do our best to help you, so we can build a long-term business relationship.

#### \*Can I order the product with i want to profile?

\*Of course you can, also we will produce the products according to your detail requests.

#### \*Can you put my company's brand on your products?

\*Yes,we are accept OEM&ODM service.But we need some information about your company.

### \*How to install the roofing sheet?

\*Please contact our service staff, we have installation video for you.

### \*Can you prov