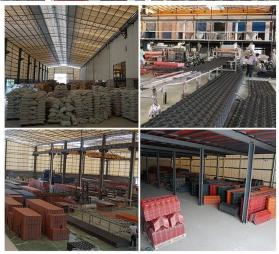

ter delivery time. Of course we can also customize for you.

| Product name    | Transparent PC Roof Sheet         |
|-----------------|-----------------------------------|
| Application     | Green houses, skylights and so on |
| Color           | Transparent white,blue ,green     |
| Length          | customized                        |
| Thickness       | 1mm,1.2mm,1.5mm,2.0mm             |
| Overall width   | 920mm                             |
| Effective width | 840mm                             |
| Purlin spacing  | 700~800mm                         |
| Surface         | Smooth surface                    |
| Raw material    | Pc Named Bayer                    |

### **More Types**













Click **FRP Translucent Roofing Sheets Wholesales** to learn more

### Our Factory













# Engineering case



### Exhibition





















## Certificate













## Packaging

















### FAQ

### \*Are you manufacturer or trader?

\*Yes, we are real Manufacturer, there are many pictures in our company introduction .if you need other special product, we will do our best to help you, so we can build a long-term business relationship.

#### \*Can I order the product with i want to profile?

\*Of course you can, also we will produce the products according to your detail requests.

#### \*Can you put my company's brand on your products?

\*Yes,we are accept OEM&ODM service.But we need some information about your company.

### \*How to install the roofing sheet?

\*Please contact our service staff, we have installation video for you.

### \*Can you provid