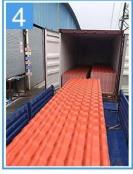

|
|-----------------|-----------------------------------|
| Application     | Green houses, skylights and so on |
| Color           | Transparent white,blue ,green     |
| Length          | customized                        |
| Thickness       | 1mm,1.2mm,1.5mm,2.0mm             |
| Overall width   | 920mm                             |
| Effective width | 840mm                             |
| Purlin spacing  | 700~800mm                         |
| Surface         | Smooth surface                    |
| Raw material    | Pc Named Bayer                    |

### **More Types**













Click **FRP Translucent Roofing Sheets Wholesales** to learn more

### Our Factory













# Engineering case



### Exhibition





















## Certificate













## Packaging

















### FAQ

### \*Are you manufacturer or trader?

\*Yes, we are real Manufacturer, there are many pictures in our company introduction .if you need other special product, we will do our best to help you, so we can build a long-term business relationship.

#### \*Can I order the product with i want to profile?

\*Of course you can, also we will produce the products according to your detail requests.

#### \*Can you put my company's brand on your products?

\*Yes,we are accept OEM&ODM service.But we need some information about your company.

### \*How to install the roofing sheet?

\*Please contact our service staff, we have installation video for you.

### \*Can you provide samples for me to open the market and test quality?

\*Yes,we can.We can provide free samples to you ,Could yo