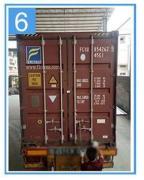

|-----------------|-----------------------------------|
| Application     | Green houses, skylights and so on |
| Color           | Transparent white,blue ,green     |
| Length          | customized                        |
| Thickness       | 1mm,1.2mm,1.5mm,2.0mm             |
| Overall width   | 920mm                             |
| Effective width | 840mm                             |
| Purlin spacing  | 700~800mm                         |
| Surface         | Smooth surface                    |
| Raw material    | Pc Named Bayer                    |

### **More Types**













Click **FRP Translucent Roofing Sheets Wholesales** to learn more

### Our Factory













# Engineering case



### Exhibition





















## Certificate













## Packaging

















### FAQ

### \*Are you manufacturer or trader?

\*Yes, we are real Manufacturer, there are many pictures in our company introduction .if you need other special product, we will do our best to help you, so we can build a long-term business relationship.

#### \*Can I order the product with i want to profile?

\*Of course you can, also we will produce the products according to your detail requests.

#### \*Can you put my company's brand on your products?

\*Yes,we are accept OEM&ODM service.But we need some information about your company.

### \*How to install the roofing sheet?

\*Please contact our service staff, we have installation video for you.

### \*Can you provide samples for me to open the market and test quality?

\*Yes,we can.We can provide free samples to you ,Could you pa