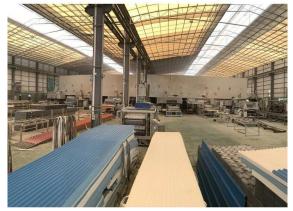

r delivery time. Of course we can also customize for you.

| Product name    | Transparent PC Roof Sheet         |
|-----------------|-----------------------------------|
| Application     | Green houses, skylights and so on |
| Color           | Transparent white,blue ,green     |
| Length          | customized                        |
| Thickness       | 1mm,1.2mm,1.5mm,2.0mm             |
| Overall width   | 920mm                             |
| Effective width | 840mm                             |
| Purlin spacing  | 700~800mm                         |
| Surface         | Smooth surface                    |
| Raw material    | Pc Named Bayer                    |

### **More Types**













Click **FRP Translucent Roofing Sheets Wholesales** to learn more

### Our Factory













# Engineering case



### Exhibition





















## Certificate













## Packaging

















### FAQ

### \*Are you manufacturer or trader?

\*Yes, we are real Manufacturer, there are many pictures in our company introduction .if you need other special product, we will do our best to help you, so we can build a long-term business relationship.

#### \*Can I order the product with i want to profile?

\*Of course you can, also we will produce the products according to your detail requests.

#### \*Can you put my company's brand on your products?

\*Yes,we are accept OEM&ODM service.But we need some information about your company.

### \*How to install the roofing sheet?

\*Please contact our service staff, we have installation video for you.

### \*Can you provide