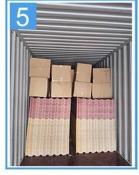

|
|-----------------|-----------------------------------|
| Application     | Green houses, skylights and so on |
| Color           | Transparent white,blue ,green     |
| Length          | customized                        |
| Thickness       | 1mm,1.2mm,1.5mm,2.0mm             |
| Overall width   | 920mm                             |
| Effective width | 840mm                             |
| Purlin spacing  | 700~800mm                         |
| Surface         | Smooth surface                    |
| Raw material    | Pc Named Bayer                    |

### **More Types**













Click **FRP Translucent Roofing Sheets Wholesales** to learn more

### Our Factory













# Engineering case



### Exhibition





















## Certificate













## Packaging

















### FAQ

### \*Are you manufacturer or trader?

\*Yes, we are real Manufacturer, there are many pictures in our company introduction .if you need other special product, we will do our best to help you, so we can build a long-term business relationship.

#### \*Can I order the product with i want to profile?

\*Of course you can, also we will produce the products according to your detail requests.

#### \*Can you put my company's brand on your products?

\*Yes,we are accept OEM&ODM service.But we need some information about your company.

### \*How to install the roofing sheet?

\*Please contact our service staff, we have installation video for you.

### \*Can you provide samples for me to open the market and test quality?

\*Yes,we can.We can provide free samples to you ,Could you