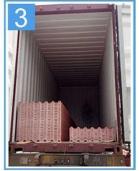

|
|-----------------|-----------------------------------|
| Application     | Green houses, skylights and so on |
| Color           | Transparent white,blue ,green     |
| Length          | customized                        |
| Thickness       | 1mm,1.2mm,1.5mm,2.0mm             |
| Overall width   | 920mm                             |
| Effective width | 840mm                             |
| Purlin spacing  | 700~800mm                         |
| Surface         | Smooth surface                    |
| Raw material    | Pc Named Bayer                    |

### **More Types**













Click **FRP Translucent Roofing Sheets Wholesales** to learn more

### Our Factory













# Engineering case



### Exhibition





















## Certificate













## Packaging

















### FAQ

### \*Are you manufacturer or trader?

\*Yes, we are real Manufacturer, there are many pictures in our company introduction .if you need other special product, we will do our best to help you, so we can build a long-term business relationship.

#### \*Can I order the product with i want to profile?

\*Of course you can, also we will produce the products according to your detail requests.

#### \*Can you put my company's brand on your products?

\*Yes,we are accept OEM&ODM service.But we need some information about your company.

### \*How to install the roofing sheet?

\*Please contact our service staff, we have installation video for you.

### \*Can you provide samples for me to open the market and test quality?

\*Yes,we can.We can provide free samples to you ,Could