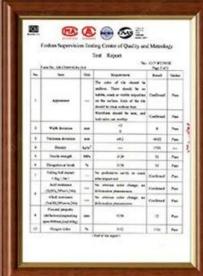

ransparent PC Roof Sheet         |
|-----------------|-----------------------------------|
| Application     | Green houses, skylights and so on |
| Color           | Transparent white,blue ,green     |
| Length          | customized                        |
| Thickness       | 1mm,1.2mm,1.5mm,2.0mm             |
| Overall width   | 920mm                             |
| Effective width | 840mm                             |
| Purlin spacing  | 700~800mm                         |
| Surface         | Smooth surface                    |
| Raw material    | Pc Named Bayer                    |

### **More Types**













Click **FRP Translucent Roofing Sheets Wholesales** to learn more

### Our Factory













# Engineering case



### Exhibition





















## Certificate













## Packaging

















### FAQ

### \*Are you manufacturer or trader?

\*Yes, we are real Manufacturer, there are many pictures in our company introduction .if you need other special product, we will do our best to help you, so we can build a long-term business relationship.

#### \*Can I order the product with i want to profile?

\*Of course you can, also we will produce the products according to your detail requests.

#### \*Can you put my company's brand on your products?

\*Yes,we are accept OEM&ODM service.But we need some information about your company.

### \*How to install the roofing sheet?

\*Please contact our service staff, we have installation video for you.

### \*Can you provide samples for me to open the market and test quality?

\*Yes,we can.We can provide