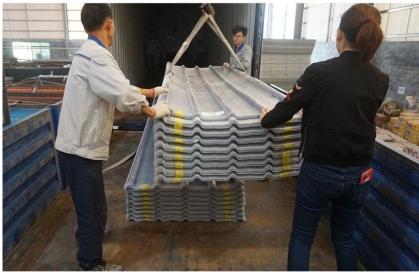

---------------|-----------------------------------|
| Application     | Green houses, skylights and so on |
| Color           | Transparent white,blue ,green     |
| Length          | customized                        |
| Thickness       | 1mm,1.2mm,1.5mm,2.0mm             |
| Overall width   | 920mm                             |
| Effective width | 840mm                             |
| Purlin spacing  | 700~800mm                         |
| Surface         | Smooth surface                    |
| Raw material    | Pc Named Bayer                    |

### **More Types**













Click **FRP Translucent Roofing Sheets Wholesales** to learn more

### Our Factory













# Engineering case



### Exhibition





















## Certificate













## Packaging

















### FAQ

### \*Are you manufacturer or trader?

\*Yes, we are real Manufacturer, there are many pictures in our company introduction .if you need other special product, we will do our best to help you, so we can build a long-term business relationship.

#### \*Can I order the product with i want to profile?

\*Of course you can, also we will produce the products according to your detail requests.

#### \*Can you put my company's brand on your products?

\*Yes,we are accept OEM&ODM service.But we need some information about your company.

### \*How to install the roofing sheet?

\*Please contact our service staff, we have installation video for you.

### \*Can you provide samples for me to open the market and test quality?

\*Yes,we can.We can provide free samples to you ,Could you pay th