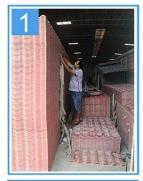

|
|-----------------|-----------------------------------|
| Application     | Green houses, skylights and so on |
| Color           | Transparent white,blue ,green     |
| Length          | customized                        |
| Thickness       | 1mm,1.2mm,1.5mm,2.0mm             |
| Overall width   | 920mm                             |
| Effective width | 840mm                             |
| Purlin spacing  | 700~800mm                         |
| Surface         | Smooth surface                    |
| Raw material    | Pc Named Bayer                    |

### **More Types**













Click **FRP Translucent Roofing Sheets Wholesales** to learn more

### Our Factory













# Engineering case



### Exhibition





















## Certificate













## Packaging

















### FAQ

### \*Are you manufacturer or trader?

\*Yes, we are real Manufacturer, there are many pictures in our company introduction .if you need other special product, we will do our best to help you, so we can build a long-term business relationship.

#### \*Can I order the product with i want to profile?

\*Of course you can, also we will produce the products according to your detail requests.

#### \*Can you put my company's brand on your products?

\*Yes,we are accept OEM&ODM service.But we need some information about your company.

### \*How to install the roofing sheet?

\*Please contact our service staff, we have installation video for you.

### \*Can you provide samples for me to open the market and test quality?

\*Yes,we can.We can provide free samples to you ,Co