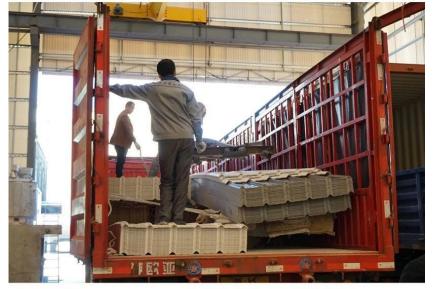

-----------------|-----------------------------------|
| Application     | Green houses, skylights and so on |
| Color           | Transparent white,blue ,green     |
| Length          | customized                        |
| Thickness       | 1mm,1.2mm,1.5mm,2.0mm             |
| Overall width   | 920mm                             |
| Effective width | 840mm                             |
| Purlin spacing  | 700~800mm                         |
| Surface         | Smooth surface                    |
| Raw material    | Pc Named Bayer                    |

### **More Types**













Click **FRP Translucent Roofing Sheets Wholesales** to learn more

### Our Factory













# Engineering case



### Exhibition





















## Certificate













## Packaging

















### FAQ

### \*Are you manufacturer or trader?

\*Yes, we are real Manufacturer, there are many pictures in our company introduction .if you need other special product, we will do our best to help you, so we can build a long-term business relationship.

#### \*Can I order the product with i want to profile?

\*Of course you can, also we will produce the products according to your detail requests.

#### \*Can you put my company's brand on your products?

\*Yes,we are accept OEM&ODM service.But we need some information about your company.

### \*How to install the roofing sheet?

\*Please contact our service staff, we have installation video for you.

### \*Can you provide samples for me to open the market and test quality?

\*Yes,we can.We can provide free samples to you ,Could you pay