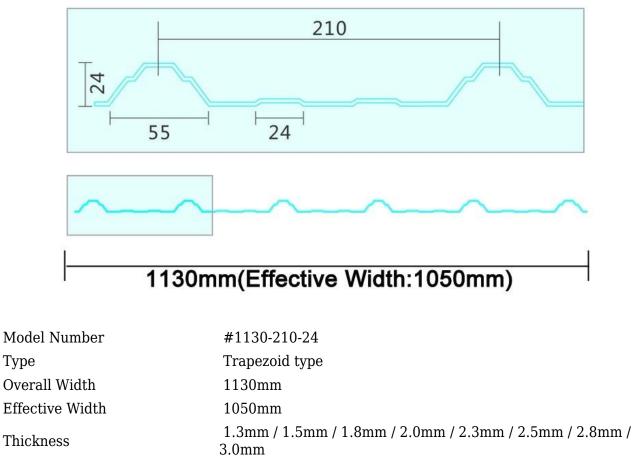

Length 5.8meter / 11.8meter / Customized

Туре

| Color        | White / Blue / Green / Red / Customized |
|--------------|-----------------------------------------|
| Wave Spacing | 210mm                                   |
| Wave Height  | 24mm                                    |
| Layer        | One layer / Two layers / Three layers   |
|              |                                         |