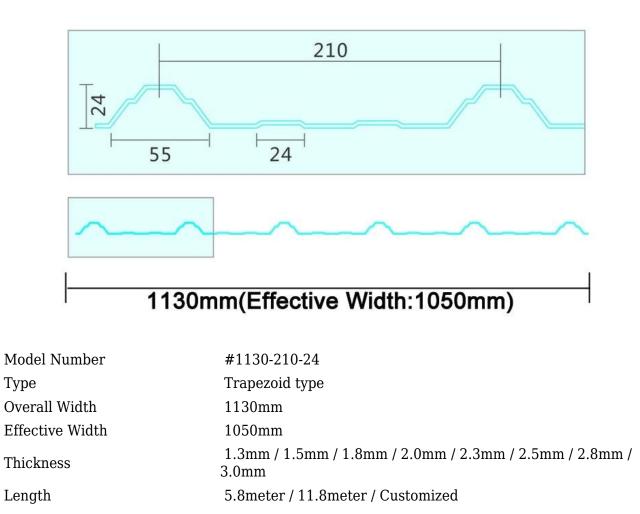

| Color        | White / Blue / Green / Red / Customized |
|--------------|-----------------------------------------|
| Wave Spacing | 210mm                                   |
| Wave Height  | 24mm                                    |
| Layer        | One layer / Two layers / Three layers   |
|              |                                         |