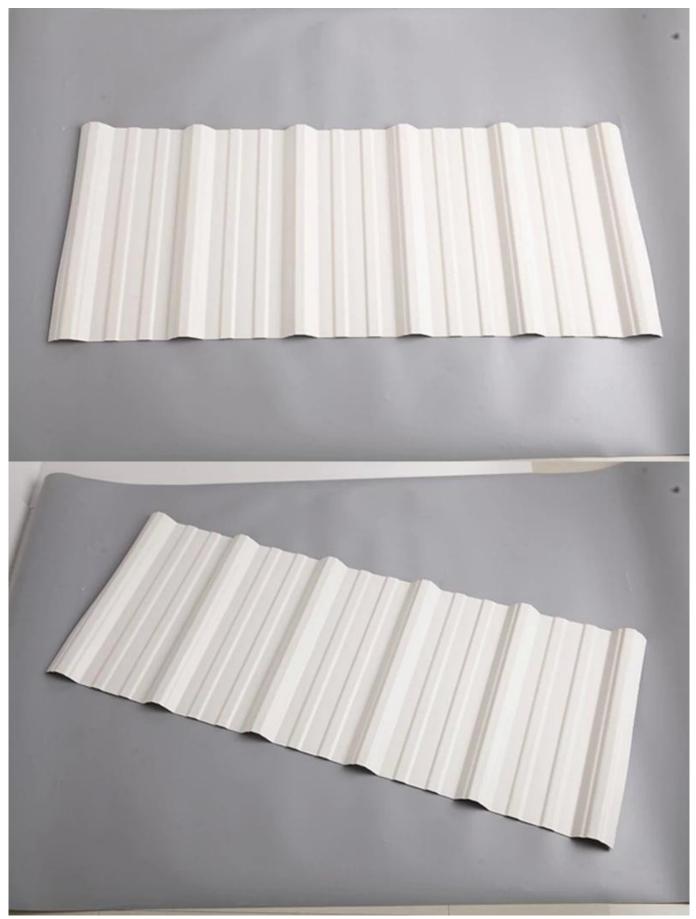

| Color        | White / Blue / Green / Red / Customized |
|--------------|-----------------------------------------|
| Wave Spacing | 210mm                                   |
| Wave Height  | 24mm                                    |
| Layer        | One layer / Two layers / Three layers   |
|              |                                         |