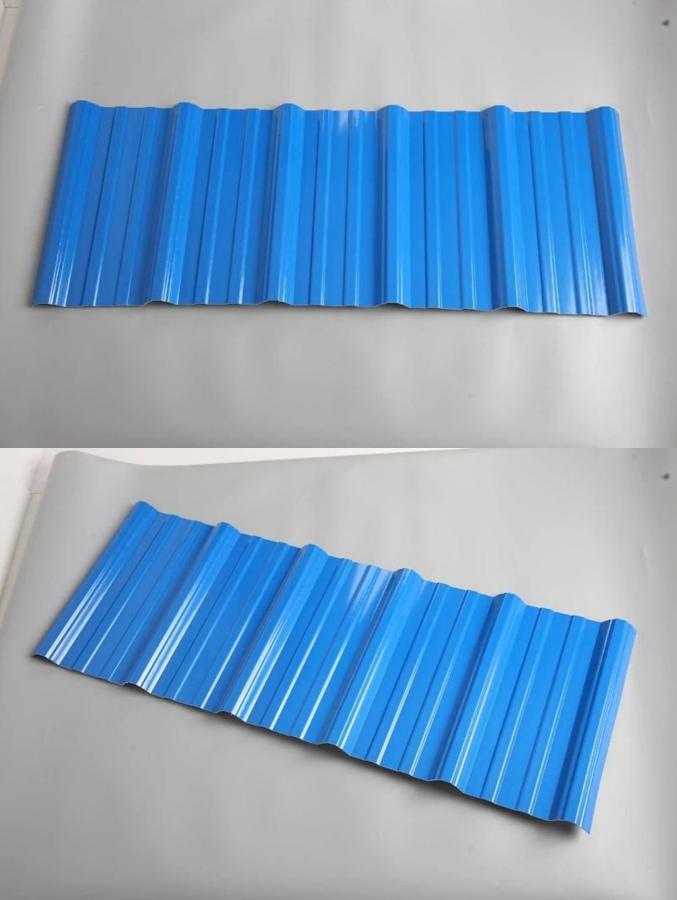

| Color        | White / Blue / Green / Red / Customized |
|--------------|-----------------------------------------|
| Wave Spacing | 210mm                                   |
| Wave Height  | 24mm                                    |
| Layer        | One layer / Two layers / Three layers   |
|              |                                         |