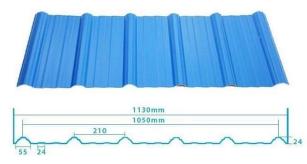

## Product show

Design[]Spanish style Color Lasting[]10 years no fading Length[]customized Thickness[]1.8mm,2.0mm[]2.2mm[]2.5mm,2.8mm,3.0mm Overall width[]1130mm Effective width[]1000/1050mm Purlin spacing[]660mm Layers[]3 layers Surface[]Embossed/Smoothsurface



## More Types

### 1130 corrugaetd sheets



## 1130 trapezoidal sheets



### 900 high wave



## 980 high wave

80 30





ZXC New Material Technology Co., Ltd. Our products include PVC sheets, ASA Synthetic Resin Roof Tile, FRP Roofing Tiles, gutter, upvc roofing sheets etc. If your order matches our stock size details, we can faster delivery time. Welcome Contact Us Custom.



## Engineering case



# Certificate







# FAQ

### \*Are you manufacturer or trader?

\*Yes, we are real manufacturer, there are many pictures in our company introduction .if you need other special product, we will do our best to help you, so we can build a long-term business relationship.

### \*Can I order the product with i want to profile?

\*Of course you can, also we will produce the products according to your detail requests.

### \*Can you put my company's brand on your pr