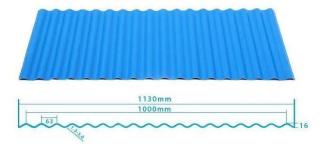

## Product show

Design[]Spanish style Color Lasting[]10 years no fading Length[]customized Thickness[]1.8mm,2.0mm[]2.2mm[]2.5mm,2.8mm,3.0mm Overall width[]1130mm Effective width[]1000/1050mm Purlin spacing[]660mm Layers[]3 layers Surface[]Embossed/Smoothsurface



## More Types

### 1130 corrugaetd sheets



## 1130 trapezoidal sheets



### 900 high wave



## 980 high wave

80 30





ZXC New Material Technology Co., Ltd. Our products include PVC sheets, ASA Synthetic Resin Roof Tile, FRP Roofing Tiles, gutter, upvc roofing sheets etc. If your order matches our stock size details, we can faster delivery time. Welcome Contact Us Custom.



## Engineering case



# Certificate







# FAQ

### \*Are you manufacturer or trader?

\*Yes, we are real manufacturer, there are many pictures in our company introduction .if you need other special product, we will do our best to help you, so we can build a long-term business relationship.

### \*Can I order the product with i want to profile?

\*Of course you can, also we will produce the products according to your detail requests.

### \*Can you put