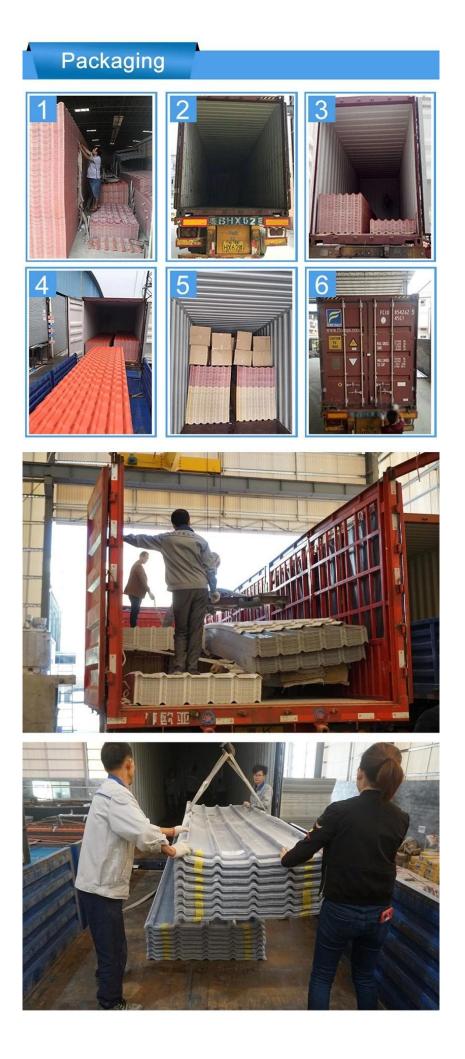

## Product show

Design[]Spanish style Color Lasting[]10 years no fading Length[]customized Thickness[]1.8mm,2.0mm[]2.2mm[]2.5mm,2.8mm,3.0mm Overall width[]1130mm Effective width[]1000/1050mm Purlin spacing[]660mm Layers[]3 layers Surface[]Embossed/Smoothsurface



## More Types

### 1130 corrugaetd sheets



## 1130 trapezoidal sheets



### 900 high wave



## 980 high wave

80 30





ZXC New Material Technology Co., Ltd. Our products include PVC sheets, ASA Synthetic Resin Roof Tile, FRP Roofing Tiles, gutter, upvc roofing sheets etc. If your order matches our stock size details, we can faster delivery time. Welcome Contact Us Custom.



## Engineering case



# Certificate







# FAQ

### \*Are you manufacturer or trader?

\*Yes, we are real manufacturer, there are many pictures in our company introduction .if you need other special product, we will do our best to help you, so we can build a long-term business relationship.

### \*Can I order the product with i want to profile?

\*Of course you can, also we will produce the products according to your detail requests.

### \*Can you put my company's brand on your products?

\*Yes, we are accept OEM&ODM service. But we need some information about your company.

### \*How to install the roofing sheet?

\*Please contact our service staff, we have installation video for you.

### \*Can you provide samples for me to open the market and test quality?

\*Yes,we can.We can provide free samples to you.

### \*Could you p