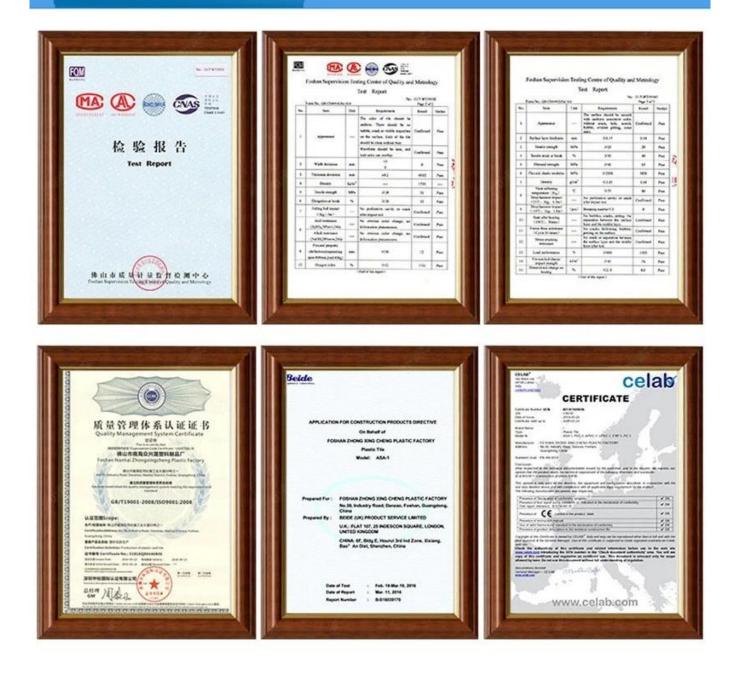

## Product show

Design[]Spanish style Color Lasting[]10 years no fading Length[]customized Thickness[]1.8mm,2.0mm[]2.2mm[]2.5mm,2.8mm,3.0mm Overall width[]1130mm Effective width[]1000/1050mm Purlin spacing[]660mm Layers[]3 layers Surface[]Embossed/Smoothsurface



## More Types

### 1130 corrugaetd sheets



## 1130 trapezoidal sheets



### 900 high wave



## 980 high wave

80 30





ZXC New Material Technology Co., Ltd. Our products include PVC sheets, ASA Synthetic Resin Roof Tile, FRP Roofing Tiles, gutter, upvc roofing sheets etc. If your order matches our stock size details, we can faster delivery time. Welcome Contact Us Custom.



## Engineering case



# Certificate







# FAQ

### \*Are you manufacturer or trader?

\*Yes, we are real manufacturer, there are many pictures in our company introduction .if you need other special product, we will do our best to help you, so we can build a long-term business relationship.

### \*Can I order the product with i want to profile?

\*Of course you can, also we will produce the products according to your detail requests.

### \*Can you put my company's brand on your products?

\*Yes, we are accept OEM&ODM service. But we need some information about your company.

### \*How to install the roofing sheet?

\*Please contact our service staff, we have installation video for you.

### \*Can you provide samples for me to open the market and test quality?

\*Yes,we can.We can provide free samples to you.

### \*Could y