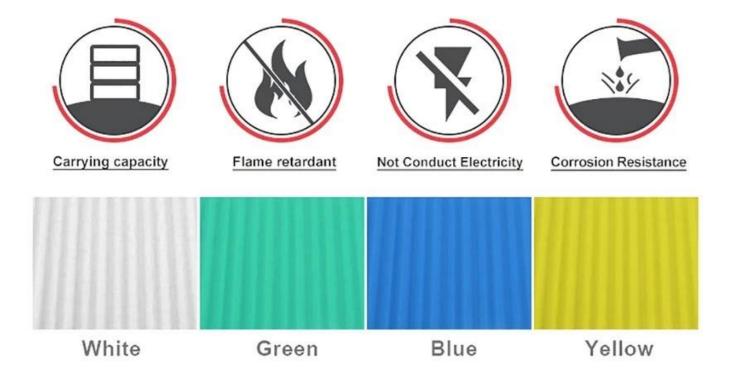

## Product show

Design[]Spanish style Color Lasting[]10 years no fading Length[]customized Thickness[]1.8mm,2.0mm[]2.2mm[]2.5mm,2.8mm,3.0mm Overall width[]1130mm Effective width[]1000/1050mm Purlin spacing[]660mm Layers[]3 layers Surface[]Embossed/Smoothsurface