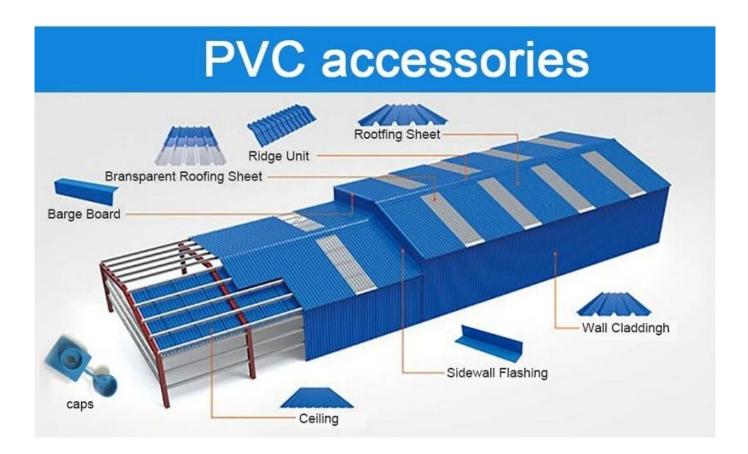

## Product show

Design[]Spanish style Color Lasting[]10 years no fading Length[]customized Thickness[]1.8mm,2.0mm[]2.2mm[]2.5mm,2.8mm,3.0mm Overall width[]1130mm Effective width[]1000/1050mm Purlin spacing[]660mm Layers[]3 layers Surface[]Embossed/Smoothsurface