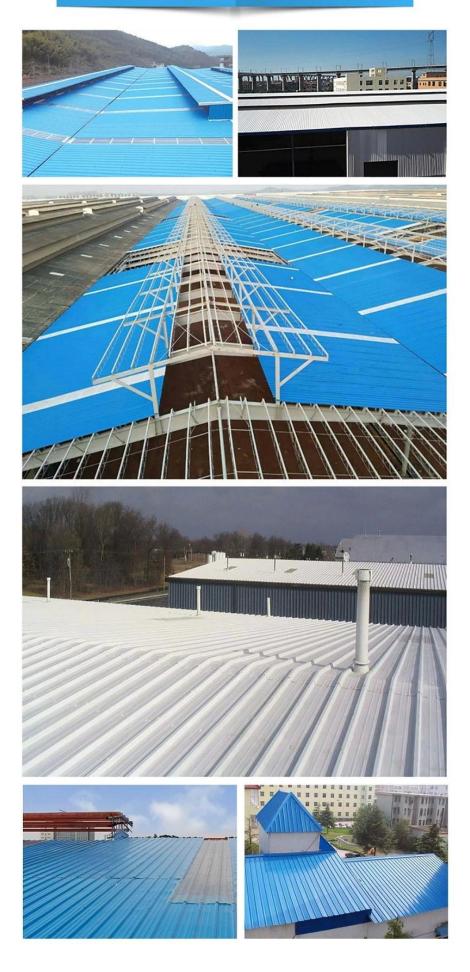

## Product show

Design[]Spanish style Color Lasting[]10 years no fading Length[]customized Thickness[]1.8mm,2.0mm[]2.2mm[]2.5mm,2.8mm,3.0mm Overall width[]1130mm Effective width[]1000/1050mm Purlin spacing[]660mm Layers[]3 layers Surface[]Embossed/Smoothsurface



## More Types

### 1130 corrugaetd sheets



## 1130 trapezoidal sheets



### 900 high wave



## 980 high wave

80 30





ZXC New Material Technology Co., Ltd. Our products include PVC sheets, ASA Synthetic Resin Roof Tile, FRP Roofing Tiles, gutter, upvc roofing sheets etc. If your order matches our stock size details, we can faster delivery time. Welcome Contact Us Custom.



## Engineering case



# Certificate







# FAQ

### \*Are you manufacturer or trader?

\*Yes, we are real manufacturer, there are many pictures in our company introduction .if you need other special product, we will do our best to help you, so we can build a long-term business relationship.

### \*Can I order the product with i want to profile?

\*Of course you can, also we will produce the products according to your detail requests.

### \*Can you put my company's brand on your products?

\*Yes, we are accept OEM&ODM service. But we need some information about your company.

### \*How to install the roofing sheet?

\*Please contact our service staff, we have installation video for you.

### \*Can you provide samples for me to open the market and test quality?

\*Yes,we can.We can provide free samples to yo