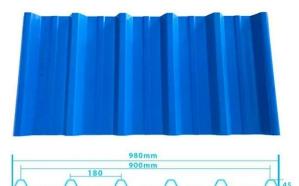

## Product show

Design[]Spanish style Color Lasting[]10 years no fading Length[]customized Thickness[]1.8mm,2.0mm[]2.2mm[]2.5mm,2.8mm,3.0mm Overall width[]1130mm Effective width[]1000/1050mm Purlin spacing[]660mm Layers[]3 layers Surface[]Embossed/Smoothsurface



## More Types

### 1130 corrugaetd sheets



## 1130 trapezoidal sheets



### 900 high wave



## 980 high wave

80 30





ZXC New Material Technology Co., Ltd. Our products include PVC sheets, ASA Synthetic Resin Roof Tile, FRP Roofing Tiles, gutter, upvc roofing sheets etc. If your order matches our stock size details, we can faster delivery time. Welcome Contact Us Custom.



## Engineering case



# Certificate







# FAQ

### \*Are you manufacturer or trader?

\*Yes, we are real manufacturer, there are many pictures in our company introduction .if you need other special product, we will do our best to help you, so we can build a long-term business relationship.

### \*Can I order the product with i want to profile?

\*Of course you can, also we will produce the products according to your detail requests.

### \*Can you put my company's brand on your products?

\*Yes, we ar