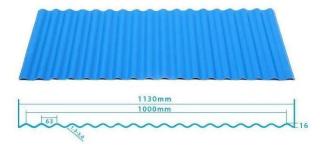

## Product show

Design Spanish style Color Lasting 10 years no fading Length customized Thickness 1.8mm,2.0mm 2.2mm 2.5mm,2.8mm,3.0mm Overall width 1130mm Effective width 1000/1050mm Purlin spacing 660mm Layers 3 layers Surface Embossed/Smoothsurface



## More Types

### 1130 corrugaetd sheets



## 1130 trapezoidal sheets



## 900 high wave



## 980 high wave

80 30





ZXC New Material Technology Co., Ltd. Our products include PVC sheets, ASA Synthetic Resin Roof Tile, FRP Roofing Tiles, gutter, upvc roofing sheets etc. If your order matches our stock size details, we can faster delivery time. Welcome Contact Us Custom.



## Engineering case



# Certificate







# FAQ

#### \*Are you manufacturer or trader?

\*Yes, we are real manufacturer, there are many pictures in our company introduction .if you need other special product, we will do our best to help you, so we can build a long-term business relationship.

#### \*Can I order the product with i want to profile?

\*Of course you can, also we will produce the products according to your detail requests.

#### \*Can you p