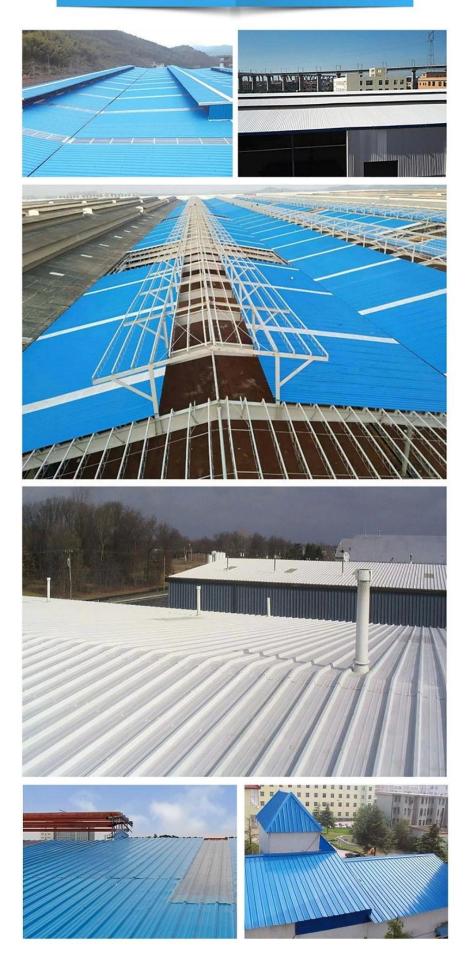

## Product show

Design Spanish style Color Lasting 10 years no fading Length customized Thickness 1.8mm,2.0mm 2.2mm 2.5mm,2.8mm,3.0mm Overall width 1130mm Effective width 1000/1050mm Purlin spacing 660mm Layers 3 layers Surface Embossed/Smoothsurface



## More Types

### 1130 corrugaetd sheets



## 1130 trapezoidal sheets



## 900 high wave



## 980 high wave

80 30





ZXC New Material Technology Co., Ltd. Our products include PVC sheets, ASA Synthetic Resin Roof Tile, FRP Roofing Tiles, gutter, upvc roofing sheets etc. If your order matches our stock size details, we can faster delivery time. Welcome Contact Us Custom.



## Engineering case



# Certificate







# FAQ

#### \*Are you manufacturer or trader?

\*Yes, we are real manufacturer, there are many pictures in our company introduction .if you need other special product, we will do our best to help you, so we can build a long-term business relationship.

#### \*Can I order the product with i want to profile?

\*Of course you can, also we will produce the products according to your detail requests.

#### \*Can you put my company's brand on your products?

\*Yes, we are accept OEM&ODM service. But we need some information about your company.

#### \*How to install the roofing sheet?

\*Please contact our service staff, we have installation video for you.

#### \*Can you provide samples for me to open the market and test quality?

\*Yes,we can.We can provide free samples