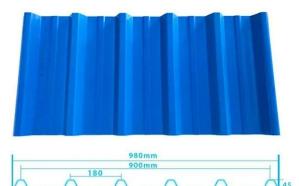

## Product show

Design Spanish style Color Lasting 10 years no fading Length customized Thickness 1.8mm,2.0mm 2.2mm 2.5mm,2.8mm,3.0mm Overall width 1130mm Effective width 1000/1050mm Purlin spacing 660mm Layers 3 layers Surface Embossed/Smoothsurface



## More Types

### 1130 corrugaetd sheets



## 1130 trapezoidal sheets



## 900 high wave



## 980 high wave

80 30





ZXC New Material Technology Co., Ltd. Our products include PVC sheets, ASA Synthetic Resin Roof Tile, FRP Roofing Tiles, gutter, upvc roofing sheets etc. If your order matches our stock size details, we can faster delivery time. Welcome Contact Us Custom.



## Engineering case



# Certificate







# FAQ

#### \*Are you manufacturer or trader?

\*Yes, we are real manufacturer, there are many pictures in our company introduction .if you need other special product, we will do our best to help you, so we can build a long-term business relationship.

#### \*Can I order the product with i want to profile?

\*Of course you can, also we will produce the products according to your detail requests.

#### \*Can you put my company's brand on your products?

\*Yes, we