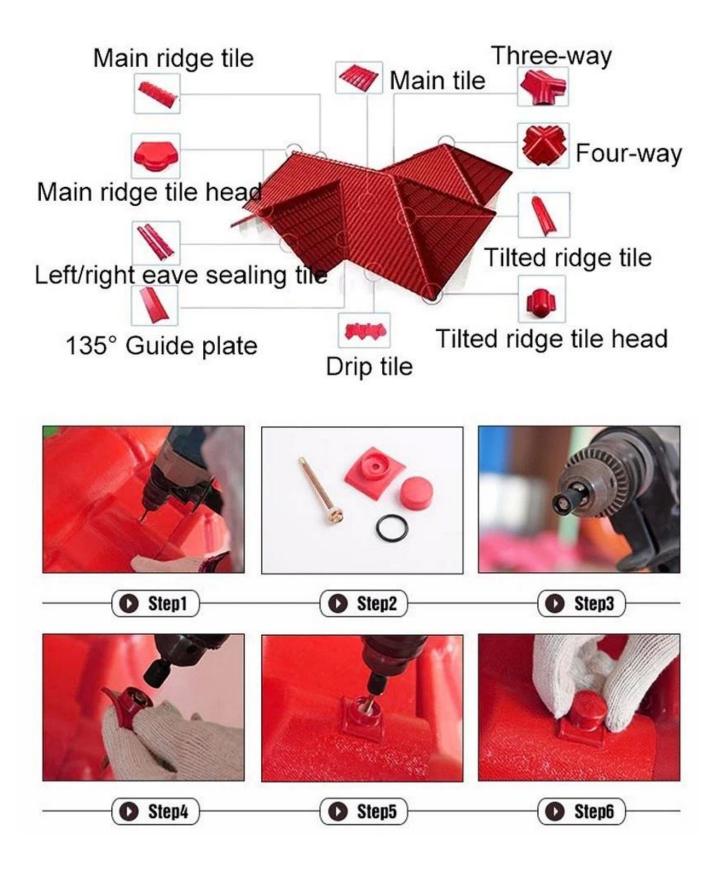

rmance has greatly increased than traditional tiles.

#### • Strong Fire Resistance

 $\cdot$  Belonging flame retardant material, with fire resistance  $\geq$  B1 as tested by national authoritative departments according to GBB8624-2006 standard.

#### $\cdot$ Excellent Heat Insulating Property

 $\cdot$  The heat conductivity coefficient is 0.325w/m.k,about 1/300 of clay tile ,1/50 of cement tile,and 1/2000 of thick color steel tile. Therefore without condidering ading heat-preserving layer , the heat insulation and heat preservation of synthetic resin tile can still be optimized.

#### $\cdot$ Good sound insulation

 $\cdot$  Tests have proved that synthetic resin tiles have excellent noise absorption function when suffered heavy rains and strong winds.

# resin roof tile saccessories





### Engineering case



# Certificate





| Thickness               |                    | 2.3mm | 2.5mm | 2.8mm | 3.0mm |
|-------------------------|--------------------|-------|-------|-------|-------|
| Weight<br>(kg/SQM)      |                    | 4.6   | 5.0   | 5.6   | 6.0   |
| Container Load Canadity | 20 GP<br>(21 Tons) | 4500  | 4200  | 3750  | 3500  |
| Container Load Capacity | 40 GP<br>(26 Tons) | 5600  | 5200  | 4600  | 4300  |

#### **Feature:**

- 1. Excllent Anti-corrosion Performance
- 2.Good Waterproof Performance
- 3.Fire Resistance
- 4.Heat insulation
- 5.Sound ins ulation
- 6.Weather fastness, ageing resistance

Package: Nude or standard export package



#### \*Are you manufacturer or trader?

\*Yes, we are real , there are many pictures in our company introduc