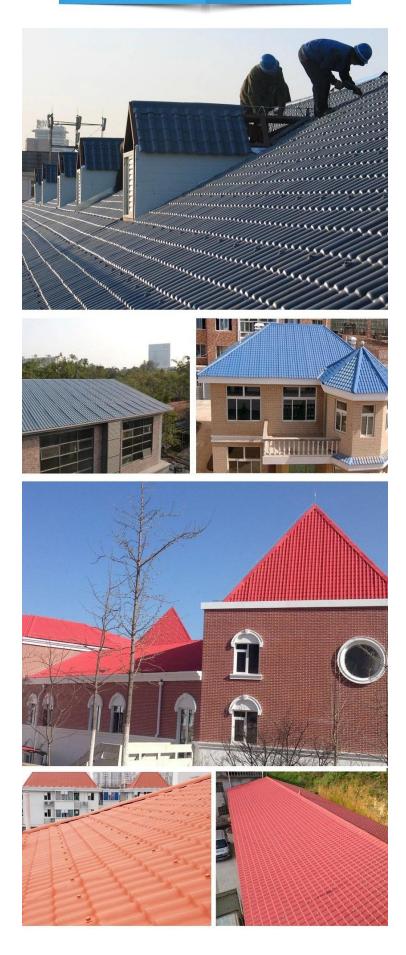

ed than traditional tiles.

#### • Strong Fire Resistance

 $\cdot$  Belonging flame retardant material, with fire resistance  $\geq$  B1 as tested by national authoritative departments according to GBB8624-2006 standard.

#### $\cdot$ Excellent Heat Insulating Property

 $\cdot$  The heat conductivity coefficient is 0.325w/m.k,about 1/300 of clay tile ,1/50 of cement tile,and 1/2000 of thick color steel tile. Therefore without condidering ading heat-preserving layer , the heat insulation and heat preservation of synthetic resin tile can still be optimized.

#### $\cdot$ Good sound insulation

 $\cdot$  Tests have proved that synthetic resin tiles have excellent noise absorption function when suffered heavy rains and strong winds.

# resin roof tile saccessories





### Engineering case



# Certificate





| Thickness               |                    | 2.3mm | 2.5mm | 2.8mm | 3.0mm |
|-------------------------|--------------------|-------|-------|-------|-------|
| Weight<br>(kg/SQM)      |                    | 4.6   | 5.0   | 5.6   | 6.0   |
| Container Load Canadity | 20 GP<br>(21 Tons) | 4500  | 4200  | 3750  | 3500  |
| Container Load Capacity | 40 GP<br>(26 Tons) | 5600  | 5200  | 4600  | 4300  |

#### **Feature:**

- 1. Excllent Anti-corrosion Performance
- 2.Good Waterproof Performance
- 3.Fire Resistance
- 4.Heat insulation
- 5.Sound ins ulation
- 6.Weather fastness, ageing resistance

Package: Nude or standard export package



#### \*Are you manufacturer or trader?

\*Yes, we are real , there are many pictures in our company introduction .if you need other sp