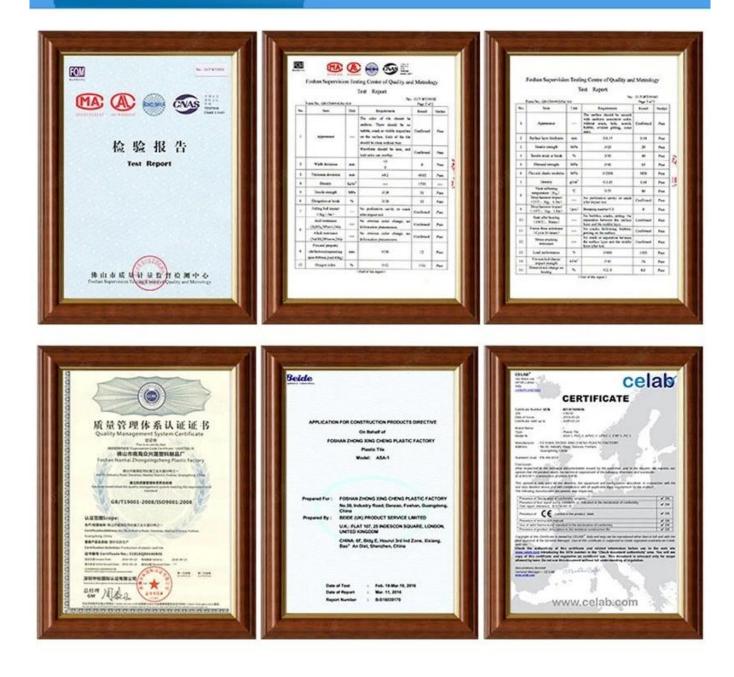

# Certificate

# Certificate

| Thickness               |                    | 2.3mm | 2.5mm | 2.8mm | 3.0mm |
|-------------------------|--------------------|-------|-------|-------|-------|
| Weight<br>(kg/SQM)      |                    | 4.6   | 5.0   | 5.6   | 6.0   |
| Container Load Canadity | 20 GP<br>(21 Tons) | 4500  | 4200  | 3750  | 3500  |
| Container Load Capacity | 40 GP<br>(26 Tons) | 5600  | 5200  | 4600  | 4300  |