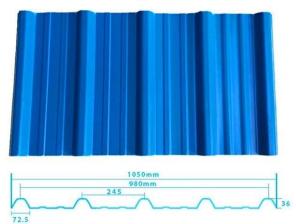

## 980 high wave

80 30

ZXC New Material Technology Co., Ltd. Our products include PVC sheets, ASA Synthetic Resin Roof Tile, FRP Roofing Tiles, gutter, upvc roofing sheets etc. If your order matches our stock size details, we can faster delivery time. Welcome Contact Us Custom.

| Model Number    | #1050-160-30                                           |
|-----------------|--------------------------------------------------------|
| Туре            | Spanish Style                                          |
| Overall Width   | 1050mm                                                 |
| Effective Width | 960mm                                                  |
| Thickness       | 2.3mm / 2.5mm / 2.8mm / 3.0mm                          |
| Length          | Must be a multiple of section                          |
| Color           | Orange / Red / Grey / Sky blue / Dark green/Customized |
| Wave Spacing    | 160mm                                                  |
| Wave Height     | 30mm                                                   |
| Section Length  | 219mm                                                  |
| Purlin Spacing  | 660mm                                                  |