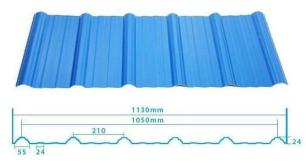

## Product show

Design Spanish style Color Lasting 10 years no fading Length customized Thickness 1.8mm,2.0mm 2.2mm 2.5mm,2.8mm,3.0mm Overall width 1130mm Effective width 1000/1050mm Purlin spacing 660mm Layers 3 layers Surface Embossed/Smoothsurface



## More Types

### 1130 corrugaetd sheets



## 1130 trapezoidal sheets



## 900 high wave



## 980 high wave

80 30





ZXC New Material Technology Co., Ltd. Our products include PVC sheets, ASA Synthetic Resin Roof Tile, FRP Roofing Tiles, gutter, upvc roofing sheets etc. If your order matches our stock size details, we can faster delivery time. Welcome Contact Us Custom.



## Engineering case



# Certificate







# FAQ

#### \*Are you manufacturer or trader?

\*Yes, we are real manufacturer, there are many pictures in our company introduction .if you need other special product, we will do our best to help you, so we can build a long-term business relationship.

#### \*Can I order the product with i want to profile?

\*Of course you can, also we will produce the products according to your detail requests.

#### \*Can you put my company's brand on your