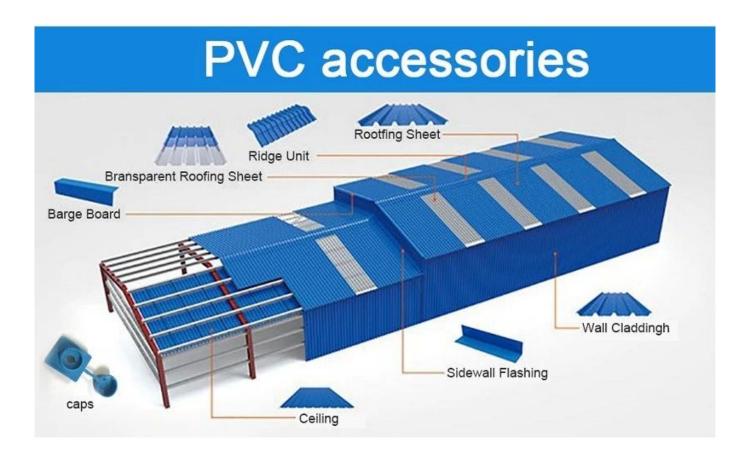

## Product show

Design Spanish style Color Lasting 10 years no fading Length customized Thickness 1.8mm,2.0mm 2.2mm 2.5mm,2.8mm,3.0mm Overall width 1130mm Effective width 1000/1050mm Purlin spacing 660mm Layers 3 layers Surface Embossed/Smoothsurface



## More Types

### 1130 corrugaetd sheets



## 1130 trapezoidal sheets



## 900 high wave



## 980 high wave

80 30





ZXC New Material Technology Co., Ltd. Our products include PVC sheets, ASA Synthetic Resin Roof Tile, FRP Roofing Tiles, gutter, upvc roofing sheets etc. If your order matches our stock size details, we can faster delivery time. Welcome Contact Us Custom.



## Engineering case



# Certificate







# FAQ

#### \*Are you manufacturer or trader?

\*Yes, we are real manufacturer, there are many pictures in our company introduction .if you need other special product, we will do our best to help you, so we can build a long-term business relationship.

#### \*Can I order the product with i want to profile?

\*Of course you can, also we will produce the products according to your detail requests.

#### \*Can you put my company's brand on your products?

\*Yes, we are accept OEM&ODM service.