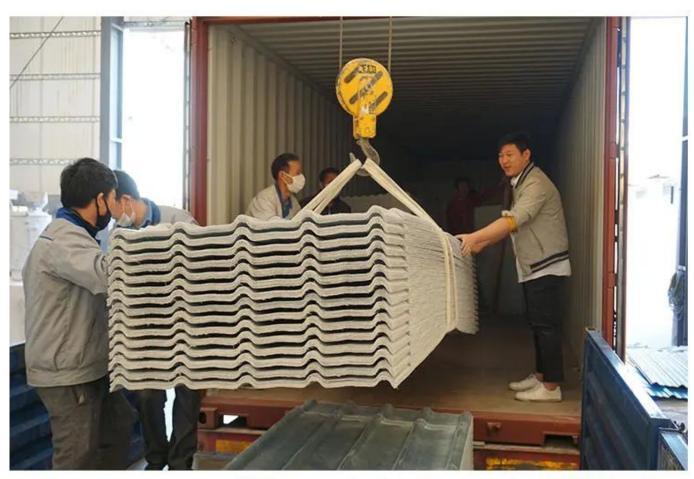

00 square metters/6000 Square metters               |
| Worranty                       | 10 years                                              |
| layer                          | 1 layers                                              |
| delievery time (one container) | 5working days                                         |
| Certification                  | IS09001 SGS                                           |
| Application                    | Villas,Townhouse,Carports and so on                   |
| main market                    | Middle East South Africa South America Southeast Asia |
| characteristic                 | wind resistence heat resistence Waterproof            |
| payment terms                  | T/T Or L/C                                            |

### **Packing**





#### Certificate













# Our Customer