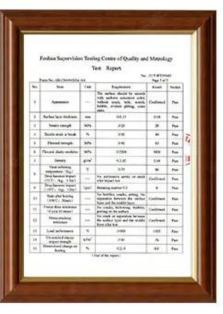

### Property sheet

| Produce name                   | frp Roof Sheet                                        |
|--------------------------------|-------------------------------------------------------|
| Model                          | frp-01                                                |
| surface material               | Fiberglass                                            |
| Length                         | customized                                            |
| 20HQ/40HQ                      | 4500 square metters/6000 Square metters               |
| Worranty                       | 10 years                                              |
| layer                          | 1 layers                                              |
| delievery time (one container) | 5working days                                         |
| Certification                  | IS09001 SGS                                           |
| Application                    | Villas,Townhouse,Carports and so on                   |
| main market                    | Middle East South Africa South America Southeast Asia |
| characteristic                 | wind resistence heat resistence Waterproof            |
| payment terms                  | T/T Or L/C                                            |