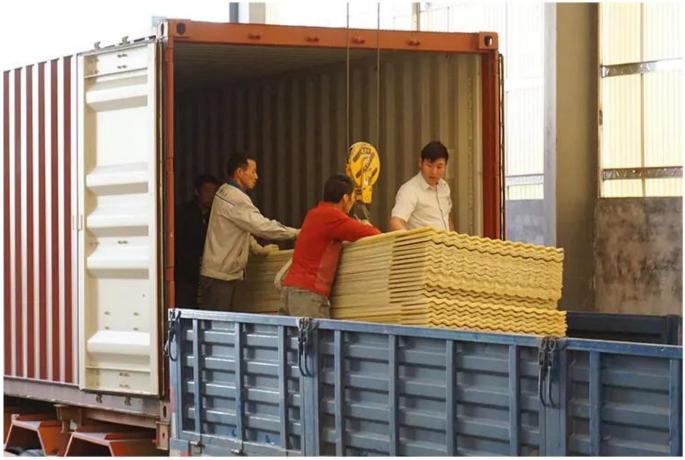

square metters/6000 Square metters               |
| Worranty                       | 10 years                                              |
| layer                          | 1 layers                                              |
| delievery time (one container) | 5working days                                         |
| Certification                  | IS09001 SGS                                           |
| Application                    | Villas,Townhouse,Carports and so on                   |
| main market                    | Middle East South Africa South America Southeast Asia |
| characteristic                 | wind resistence heat resistence Waterproof            |
| payment terms                  | T/T Or L/C                                            |

### **Packing**





#### Certificate













# Our Customer