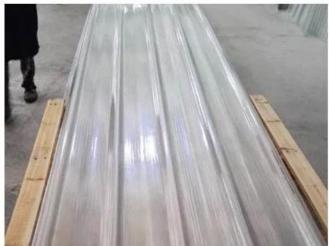

Project

FRP tiles have good light transmission and are usually suitable for tourist resort villa applications, covering farms, and so on.

### Property sheet

| Produce name                   | frp Roof Sheet                                        |
|--------------------------------|-------------------------------------------------------|
| Model                          | frp-01                                                |
| surface material               | Fiberglass                                            |
| Length                         | customized                                            |
| 20HQ/40HQ                      | 4500 square metters/6000 Square metters               |
| Worranty                       | 10 years                                              |
| layer                          | 1 layers                                              |
| delievery time (one container) | 5working days                                         |
| Certification                  | IS09001 SGS                                           |
| Application                    | Villas,Townhouse,Carports and so on                   |
| main market                    | Middle East South Africa South America Southeast Asia |
| characteristic                 | wind resistence heat resistence Waterproof            |
| payment terms                  | T/T Or L/C                                            |