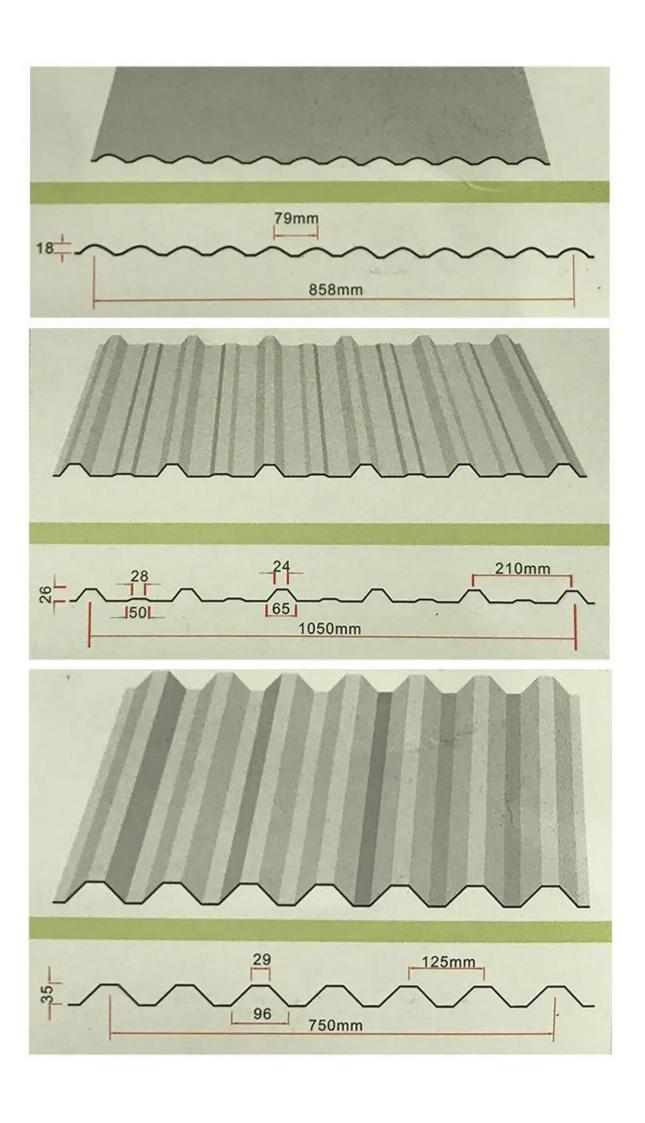

### Property sheet

| Produce name                   | frp Roof Sheet                                        |
|--------------------------------|-------------------------------------------------------|
| Model                          | frp-01                                                |
| surface material               | Fiberglass                                            |
| Length                         | customized                                            |
| 20HQ/40HQ                      | 4500 square metters/6000 Square metters               |
| Worranty                       | 10 years                                              |
| layer                          | 1 layers                                              |
| delievery time (one container) | 5working days                                         |
| Certification                  | IS09001 SGS                                           |
| Application                    | Villas,Townhouse,Carports and so on                   |
| main market                    | Middle East South Africa South America Southeast Asia |
| characteristic                 | wind resistence heat resistence Waterproof            |
| payment terms                  | T/T Or L/C                                            |