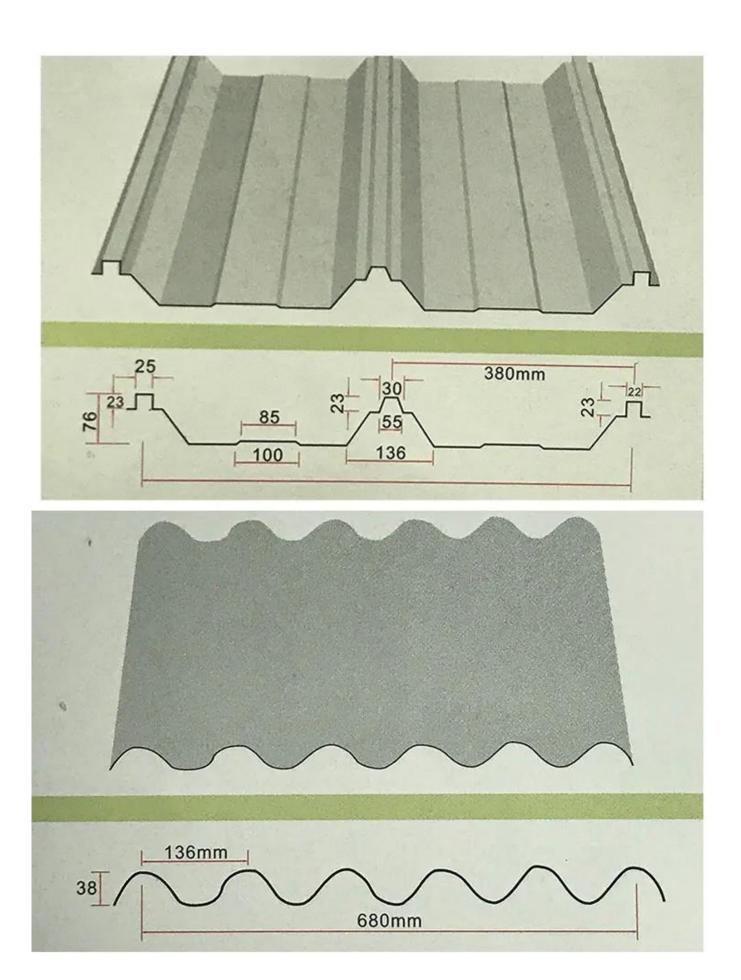

### Property sheet

| Produce name                   | frp Roof Sheet                                        |
|--------------------------------|-------------------------------------------------------|
| Model                          | frp-01                                                |
| surface material               | Fiberglass                                            |
| Length                         | customized                                            |
| 20HQ/40HQ                      | 4500 square metters/6000 Square metters               |
| Worranty                       | 10 years                                              |
| layer                          | 1 layers                                              |
| delievery time (one container) | 5working days                                         |
| Certification                  | IS09001 SGS                                           |
| Application                    | Villas,Townhouse,Carports and so on                   |
| main market                    | Middle East South Africa South America Southeast Asia |
| characteristic                 | wind resistence heat resistence Waterproof            |
| payment terms                  | T/T Or L/C                                            |