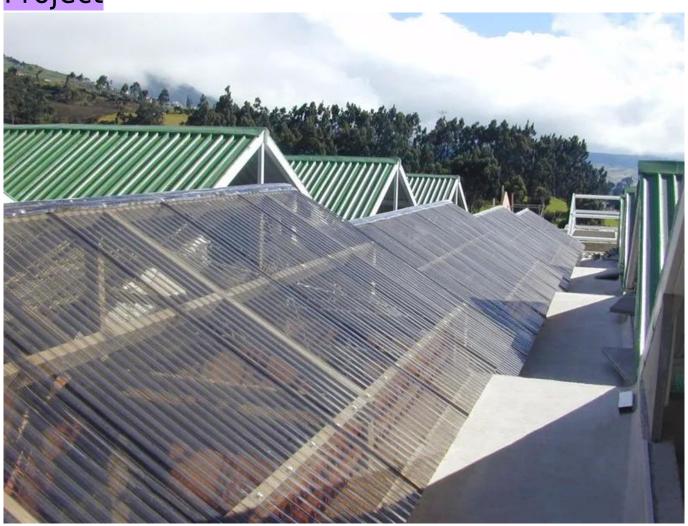

Project

FRP tiles have good light transmission and are usually suitable for tourist resort villa applications, covering farms, and so on.