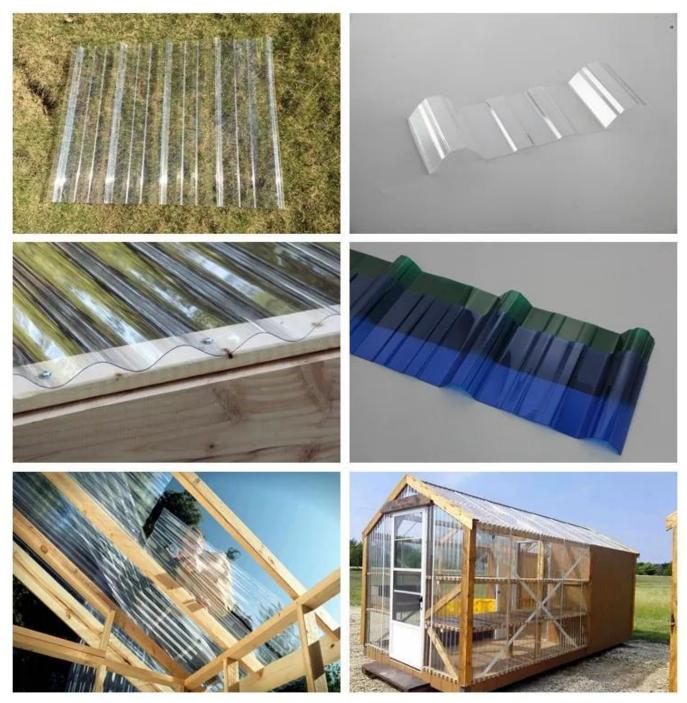

### Property sheet

| Produce name                   | frp Roof Sheet                                        |
|--------------------------------|-------------------------------------------------------|
| Model                          | frp-01                                                |
| surface material               | Fiberglass                                            |
| Length                         | customized                                            |
| 20HQ/40HQ                      | 4500 square metters/6000 Square metters               |
| Worranty                       | 10 years                                              |
| layer                          | 1 layers                                              |
| delievery time (one container) | 5working days                                         |
| Certification                  | IS09001 SGS                                           |
| Application                    | Villas,Townhouse,Carports and so on                   |
| main market                    | Middle East South Africa South America Southeast Asia |
| characteristic                 | wind resistence heat resistence Waterproof            |
| payment terms                  | T/T Or L/C                                            |