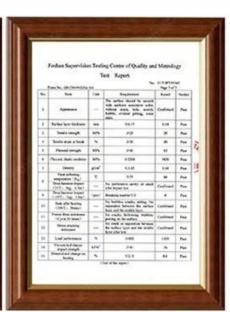

| Villas,Townhouse,Carports and so on                   |
| main market                    | Middle East South Africa South America Southeast Asia |
| characteristic                 | wind resistence heat resistence Waterproof            |
| payment terms                  | T/T Or L/C                                            |

### **More Types**













Zhongxingcheng New Material Co., Ltd. is located in Foshan City, Nanhai District China is a manufacturer specializing in the production of ASA synthetic resin tile, APVC anti-corrosion composite tile, PVC anti-corrosion tile, PVC sink, PVC plate, <u>Transparent FRP Roof Sheet</u>, PVC, PC transparent tile.

### Our Factory













# Engineering case



### Exhibition





















## Certificate













### Packaging

















### FAQ

#### \*Are you manufacturer or trader?

\*Yes, we are real Manufacturer, there are many pictures in our company introduction .if you need other special product, we will do our best to help you, so we can build a long-term business relationship.

#### \*Can I order the product with i want to profile?

\*Of course you can, also we will produce the products according to your detail requests.

#### \*Can you put my company's brand on your products?

\*Yes,we are accept OEM&ODM service.But we need some information about your company.

#### \*How to install the roofing sheet?

\*Please contact our service staff, we have installation video for you.

#### \*Can you provide samples for me to open the market and test quality?

\*Yes,we can.We can provi