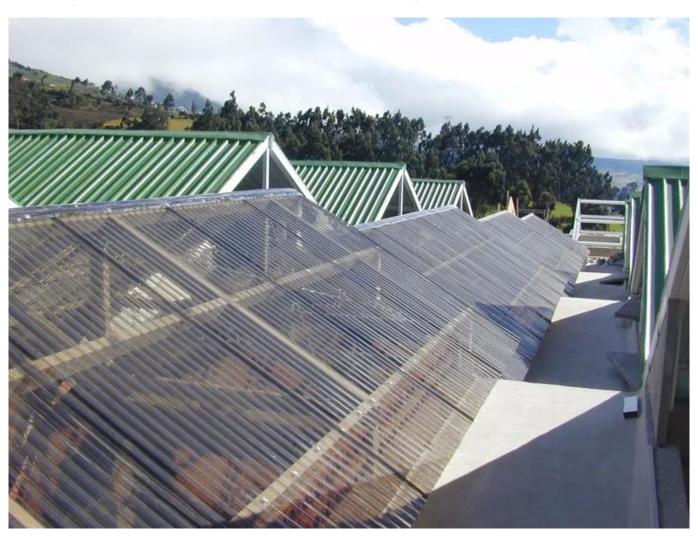

## Product show

ZXC (**FRP Corrugated Sheet Supplier China**[]We Supply FRP tiles have good light transmission and are usually suitable for tourist resort villa applications, covering farms, and so on.





| Produce name                   | frp Roof Sheet                                        |
|--------------------------------|-------------------------------------------------------|
| Model                          | frp-01                                                |
| surface material               | Fiberglass                                            |
| Length                         | customized                                            |
| 20HQ/40HQ                      | 4500 square metters/6000 Square metters               |
| Worranty                       | 10 years                                              |
| layer                          | 1 layers                                              |
| delievery time (one container) | 5working days