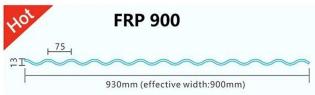

## Product show

ZXC (**FRP Corrugated Sheet Supplier China**[]We Supply FRP tiles have good light transmission and are usually suitable for tourist resort villa applications, covering farms, and so on.

| Produce name                   | frp Roof Sheet                                        |
|--------------------------------|-------------------------------------------------------|
| Model                          | frp-01                                                |
| surface material               | Fiberglass                                            |
| Length                         | customized                                            |
| 20HQ/40HQ                      | 4500 square metters/6000 Square metters               |
| Worranty                       | 10 years                                              |
| layer                          | 1 layers                                              |
| delievery time (one container) | 5working days                                         |
| Certification                  | IS09001 SGS                                           |
| Application                    | Villas,Townhouse,Carports and so on                   |
| main market                    | Middle East South Africa South America Southeast Asia |
| characteristic                 | wind resistence heat resistence Waterproof            |
| payment terms                  | T/T Or L/C                                            |