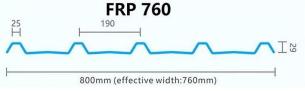

## Product show

ZXC (**FRP Corrugated Sheet Supplier China**[]We Supply FRP tiles have good light transmission and are usually suitable for tourist resort villa applications, covering farms, and so on.

| Produce name                   | frp Roof Sheet                                        |
|--------------------------------|-------------------------------------------------------|
| Model                          | frp-01                                                |
| surface material               | Fiberglass                                            |
| Length                         | customized                                            |
| 20HQ/40HQ                      | 4500 square metters/6000 Square metters               |
| Worranty                       | 10 years                                              |
| layer                          | 1 layers                                              |
| delievery time (one container) | 5working days                                         |
| Certification                  | IS09001 SGS                                           |
| Application                    | Villas,Townhouse,Carports and so on                   |
| main market                    | Middle East South Africa South America Southeast Asia |
| characteristic                 | wind resistence heat resistence Waterproof            |
| payment terms                  | T/T Or L/C                                            |