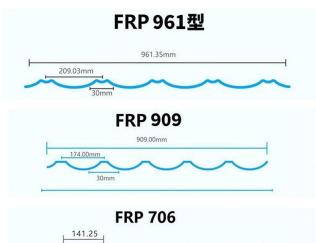

## Product show

ZXC (**FRP Corrugated Sheet Supplier China**[]We Supply FRP tiles have good light transmission and are usually suitable for tourist resort villa applications, covering farms, and so on.

| Produce name                   | frp Roof Sheet                                        |
|--------------------------------|-------------------------------------------------------|
| Model                          | frp-01                                                |
| surface material               | Fiberglass                                            |
| Length                         | customized                                            |
| 20HQ/40HQ                      | 4500 square metters/6000 Square metters               |
| Worranty                       | 10 years                                              |
| layer                          | 1 layers                                              |
| delievery time (one container) | 5working days                                         |
| Certification                  | IS09001 SGS                                           |
| Application                    | Villas,Townhouse,Carports and so on                   |
| main market                    | Middle East South Africa South America Southeast Asia |
| characteristic                 | wind resistence heat resistence Waterproof            |
| payment terms                  | T/T Or L/C                                            |