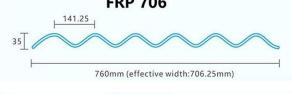

## Product show

ZXC (**FRP Corrugated Sheet Supplier China**[]We Supply FRP tiles have good light transmission and are usually suitable for tourist resort villa applications, covering farms, and so on.

| Produce name                   | frp Roof Sheet                                        |
|--------------------------------|-------------------------------------------------------|
| Model                          | frp-01                                                |
| surface material               | Fiberglass                                            |
| Length                         | customized                                            |
| 20HQ/40HQ                      | 4500 square metters/6000 Square metters               |
| Worranty                       | 10 years                                              |
| layer                          | 1 layers                                              |
| delievery time (one container) | 5working days                                         |
| Certification                  | IS09001 SGS                                           |
| Application                    | Villas,Townhouse,Carports and so on                   |
| main market                    | Middle East South Africa South America Southeast Asia |
| characteristic                 | wind resistence heat resistence Waterproof            |
| payment terms                  | T/T Or L/C                                            |