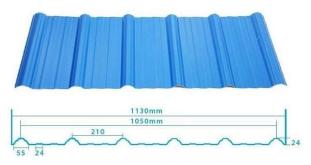

## More Types

1130 corrugaetd sheets

1130 trapezoidal sheets

900 high wave

980 high wave

ZXC New Material Technology Co., Ltd. Our products include PVC sheets, ASA Synthetic Resin Roof Tile, FRP Roofing Tiles, gutter, upvc roofing sheets etc. If your order matches our stock size details, we can faster delivery time. Welcome Contact Us Custom.(anticorrosive PVC roof tiles)