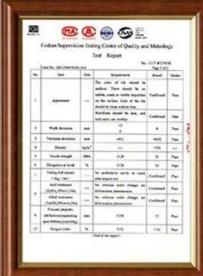

## Product show

Design | Spanish style
Color Lasting | 10 years no fading
Length | customized
Thickness | 1.8mm, 2.0mm | 2.2mm | 2.5mm, 2.8mm, 3.0mm
Overall width | 1130mm
Effective width | 1000/1050mm
Purlin spacing | 660mm
Layers | 3 layers
Surface | Embossed/Smoothsurface



## More Types

1130 corrugaetd sheets



1130 trapezoidal sheets



900 high wave



980 high wave





ZXC New Material Technology Co., Ltd. Our products include PVC sheets, ASA Synthetic Resin Roof Tile, FRP Roofing Tiles, gutter, upvc roofing sheets etc. If your order matches our stock size details, we can faster delivery time. Welcome Contact Us Custom.(anticorrosive PVC roof tiles)

### Our Factory













### Engineering case









# Certificate













### Exhibition





















## Packaging

















### FAQ

#### \*Are you manufacturer or trader?

\*Yes, we are real manufacturer, there are many pictures in our company introduction .if you need other special product, we will do our best to help you, so we can build a long-term business relationship.

#### \*Can I order the product with i want to profile?

\*Of course you can, also we will produce the products according to your detail requests.

#### \*Can you put my company's brand on your products?

\*Yes,we are accept OEM&ODM service.But we need some information about your company.

#### \*How to install the roofing sheet?

\*Please contact our service staff, we have installation video for you.

#### \*Can you provide samples for me to open the market and tes