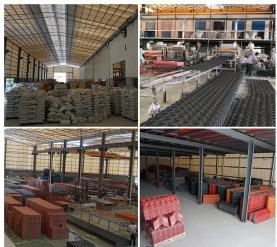

## Product show

Design | Spanish style
Color Lasting | 10 years no fading
Length | customized
Thickness | 1.8mm, 2.0mm | 2.2mm | 2.5mm, 2.8mm, 3.0mm
Overall width | 1130mm
Effective width | 1000/1050mm
Purlin spacing | 660mm
Layers | 3 layers
Surface | Embossed/Smoothsurface



## More Types

1130 corrugaetd sheets



1130 trapezoidal sheets



900 high wave



980 high wave





ZXC New Material Technology Co., Ltd. Our products include PVC sheets, ASA Synthetic Resin Roof Tile, FRP Roofing Tiles, gutter, upvc roofing sheets etc. If your order matches our stock size details, we can faster delivery time. Welcome Contact Us Custom.(anticorrosive PVC roof tiles)

### Our Factory













### Engineering case









# Certificate













### Exhibition





















## Packaging

















### FAQ

#### \*Are you manufacturer or trader?

\*Yes, we are real manufacturer, there are many pictures in our company introduction .if you need other special product, we will do our best to help you, so we can build a long-term business relationship.

#### \*Can I order the product with i want to profile?

\*Of course you can, also we will produce the products according to your detail requests.

#### \*Can you put my company's brand on your products?

\*Yes,we are accept OEM&ODM service.But we need some information about your company.

#### \*How to install the roofing sheet?

\*Please contact our service staff, we have installation video for you.

#### \*Can