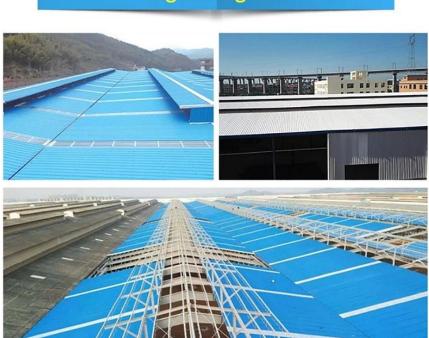

## Product show

Design | Spanish style
Color Lasting | 10 years no fading
Length | customized
Thickness | 1.8mm, 2.0mm | 2.2mm | 2.5mm, 2.8mm, 3.0mm
Overall width | 1130mm
Effective width | 1000/1050mm
Purlin spacing | 660mm
Layers | 3 layers
Surface | Embossed/Smoothsurface



## More Types

1130 corrugaetd sheets



1130 trapezoidal sheets



900 high wave



980 high wave





ZXC New Material Technology Co., Ltd. Our products include PVC sheets, ASA Synthetic Resin Roof Tile, FRP Roofing Tiles, gutter, upvc roofing sheets etc. If your order matches our stock size details, we can faster delivery time. Welcome Contact Us Custom.(anticorrosive PVC roof tiles)

### Our Factory













### Engineering case









# Certificate













### Exhibition





















## Packaging

















### FAQ

#### \*Are you manufacturer or trader?

\*Yes, we are real manufacturer, there are many pictures in our company introduction .if you need other special product, we will do our best to help you, so we can build a long-term business relationship.

#### \*Can I order the product with i want to profile?

\*Of course you can, also we will produce the products according to your detail requests.

#### \*Can you put my company's brand on your products?

\*Yes,we are accept OEM&ODM service.But we need some information about your company.

#### \*How to install the roofing sheet?

\*Please contact our service staff, we have installation video for you.

#### \*Can you provide samples for me t