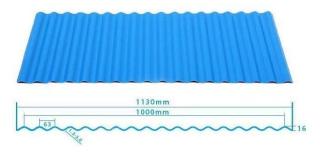

## More Types

1130 corrugaetd sheets

1130 trapezoidal sheets

900 high wave

980 high wave

ZXC New Material Technology Co., Ltd. Our products include PVC sheets, ASA Synthetic Resin Roof Tile, FRP Roofing Tiles, gutter, upvc roofing sheets etc. If your order matches our stock size details, we can faster delivery time. Welcome Contact Us Custom.(anticorrosive PVC roof tiles)