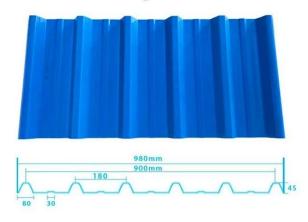

## More Types

1130 corrugaetd sheets

1130 trapezoidal sheets

900 high wave

980 high wave

ZXC New Material Technology Co., Ltd. Our products include PVC sheets, ASA Synthetic Resin Roof Tile, FRP Roofing Tiles, gutter, upvc roofing sheets etc. If your order matches our stock size details, we can faster delivery time. Welcome Contact Us Custom.(anticorrosive PVC roof tiles)