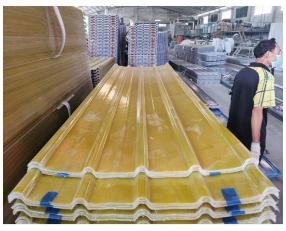

## Product show

Design | Spanish style
Color Lasting | 10 years no fading
Length | customized
Thickness | 1.8mm, 2.0mm | 2.2mm | 2.5mm, 2.8mm, 3.0mm
Overall width | 1130mm
Effective width | 1000/1050mm
Purlin spacing | 660mm
Layers | 3 layers
Surface | Embossed/Smoothsurface

## More Types

1130 corrugaetd sheets

1130 trapezoidal sheets

900 high wave

980 high wave

ZXC New Material Technology Co., Ltd. Our products include PVC sheets, ASA Synthetic Resin Roof Tile, FRP Roofing Tiles, gutter, upvc roofing sheets etc. If your order matches our stock size details, we can faster delivery time. Welcome Contact Us Custom.(anticorrosive PVC roof tiles)