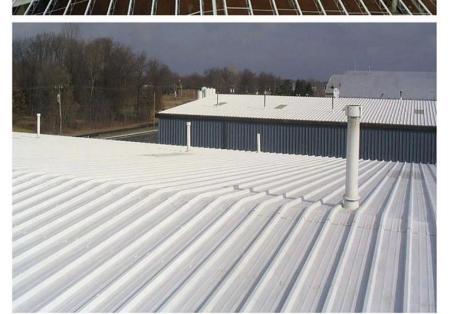

## Product show

Design | Spanish style
Color Lasting | 10 years no fading
Length | customized
Thickness | 1.8mm, 2.0mm | 2.2mm | 2.5mm, 2.8mm, 3.0mm
Overall width | 1130mm
Effective width | 1000/1050mm
Purlin spacing | 660mm
Layers | 3 layers
Surface | Embossed/Smoothsurface



## More Types

1130 corrugaetd sheets



1130 trapezoidal sheets



900 high wave



980 high wave





ZXC New Material Technology Co., Ltd. Our products include PVC sheets, ASA Synthetic Resin Roof Tile, FRP Roofing Tiles, gutter, upvc roofing sheets etc. If your order matches our stock size details, we can faster delivery time. Welcome Contact Us Custom.(anticorrosive PVC roof tiles)

### Our Factory













### Engineering case









# Certificate













### Exhibition





















## Packaging

















### FAQ

#### \*Are you manufacturer or trader?

\*Yes, we are real manufacturer, there are many pictures in our company introduction .if you need other special product, we will do our best to help you, so we can build a long-term business relationship.

#### \*Can I order the product with i want to profile?

\*Of course you can, also we will produce the products according to your detail requests.

#### \*Can you put my company's brand on your products?

\*Yes,we are accept OEM&ODM service.But we need some information about your company.

#### \*How to install the roofing sheet?

\*Please contact our service staff, we have installation video for you.

#### \*Can you provide samples for me to