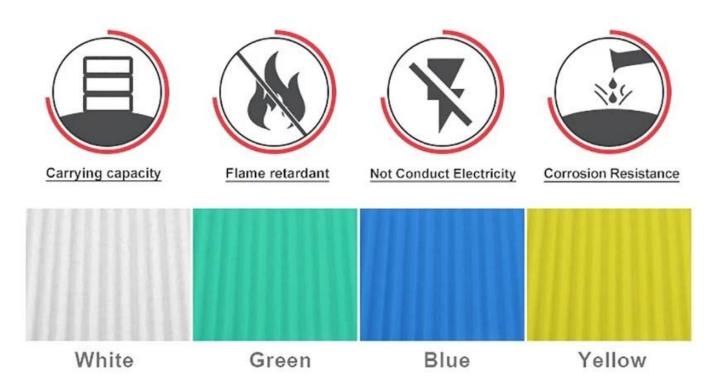

## Product show

Design | Spanish style
Color Lasting | 10 years no fading
Length | customized
Thickness | 1.8mm, 2.0mm | 2.2mm | 2.5mm, 2.8mm, 3.0mm
Overall width | 1130mm
Effective width | 1000/1050mm
Purlin spacing | 660mm
Layers | 3 layers
Surface | Embossed/Smoothsurface