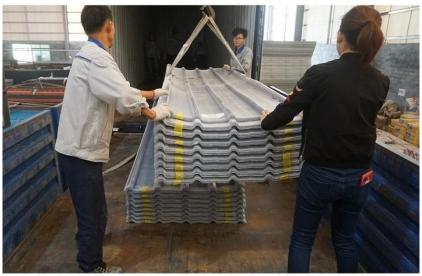

gn | Spanish style
Color Lasting | 10 years no fading
Length | customized
Thickness | 1.8mm, 2.0mm | 2.2mm | 2.5mm, 2.8mm, 3.0mm
Overall width | 1130mm
Effective width | 1000/1050mm
Purlin spacing | 660mm
Layers | 3 layers
Surface | Embossed/Smoothsurface



## More Types

1130 corrugaetd sheets



1130 trapezoidal sheets



900 high wave



980 high wave





ZXC New Material Technology Co., Ltd. Our products include PVC sheets, ASA Synthetic Resin Roof Tile, FRP Roofing Tiles, gutter, upvc roofing sheets etc. If your order matches our stock size details, we can faster delivery time. Welcome Contact Us Custom.(anticorrosive PVC roof tiles)

### Our Factory













### Engineering case









# Certificate













### Exhibition





















## Packaging

















### FAQ

#### \*Are you manufacturer or trader?

\*Yes, we are real manufacturer, there are many pictures in our company introduction .if you need other special product, we will do our best to help you, so we can build a long-term business relationship.

#### \*Can I order the product with i want to profile?

\*Of course you can, also we will produce the products according to your detail requests.

#### \*Can you put my company's brand on your products?

\*Yes,we are accept OEM&ODM service.But we need some information about your company.

#### \*How to install the roofing sheet?

\*Please contact our service staff, we have installation video for you.

#### \*Can you provide samples for me to open the market and test quality?

\*Yes,we can.We can provide free samples to you.

#### \*Could