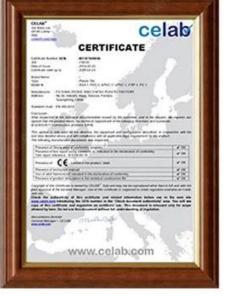

## Product show

Design | Spanish style
Color Lasting | 10 years no fading
Length | customized
Thickness | 1.8mm, 2.0mm | 2.2mm | 2.5mm, 2.8mm, 3.0mm
Overall width | 1130mm
Effective width | 1000/1050mm
Purlin spacing | 660mm
Layers | 3 layers
Surface | Embossed/Smoothsurface



## More Types

1130 corrugaetd sheets



1130 trapezoidal sheets



900 high wave



980 high wave





ZXC New Material Technology Co., Ltd. Our products include PVC sheets, ASA Synthetic Resin Roof Tile, FRP Roofing Tiles, gutter, upvc roofing sheets etc. If your order matches our stock size details, we can faster delivery time. Welcome Contact Us Custom.(anticorrosive PVC roof tiles)

### Our Factory













### Engineering case









# Certificate













### Exhibition





















## Packaging

















### FAQ

#### \*Are you manufacturer or trader?

\*Yes, we are real manufacturer, there are many pictures in our company introduction .if you need other special product, we will do our best to help you, so we can build a long-term business relationship.

#### \*Can I order the product with i want to profile?

\*Of course you can, also we will produce the products according to your detail requests.

#### \*Can you put my company's brand on your products?

\*Yes,we are accept OEM&ODM service.But we need some information about your company.

#### \*How to install the roofing sheet?

\*Please contact our service staff, we have installation video for you.

#### \*Can you provide samples for me to open the market and test qualit