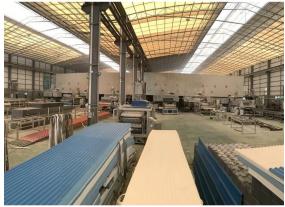

## Product show

Design | Spanish style
Color Lasting | 10 years no fading
Length | customized
Thickness | 1.8mm, 2.0mm | 2.2mm | 2.5mm, 2.8mm, 3.0mm
Overall width | 1130mm
Effective width | 1000/1050mm
Purlin spacing | 660mm
Layers | 3 layers
Surface | Embossed/Smoothsurface



## More Types

1130 corrugaetd sheets



1130 trapezoidal sheets



900 high wave



980 high wave





ZXC New Material Technology Co., Ltd. Our products include PVC sheets, ASA Synthetic Resin Roof Tile, FRP Roofing Tiles, gutter, upvc roofing sheets etc. If your order matches our stock size details, we can faster delivery time. Welcome Contact Us Custom.(anticorrosive PVC roof tiles)

### Our Factory













### Engineering case









# Certificate













### Exhibition





















## Packaging

















### FAQ

#### \*Are you manufacturer or trader?

\*Yes, we are real manufacturer, there are many pictures in our company introduction .if you need other special product, we will do our best to help you, so we can build a long-term business relationship.

#### \*Can I order the product with i want to profile?

\*Of course you can, also we will produce the products according to your detail requests.

#### \*Can you put my company's brand on your products?

\*Yes,we are accept OEM&ODM service.But we need some information about your company.

#### \*How to install the roofing sheet?

\*Please contact our service staff, we have installation video for you.

#### \*Can yo