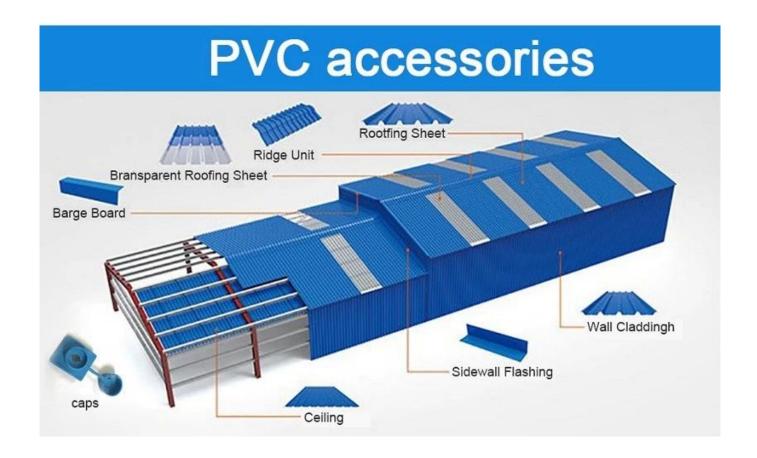

## More Types

1130 corrugaetd sheets

1130 trapezoidal sheets

900 high wave

980 high wave

ZXC New Material Technology Co., Ltd. Our products include PVC sheets, ASA Synthetic Resin Roof Tile, FRP Roofing Tiles, gutter, upvc roofing sheets etc. If your order matches our stock size details, we can faster delivery time. Welcome Contact Us Custom.(anticorrosive PVC roof tiles)