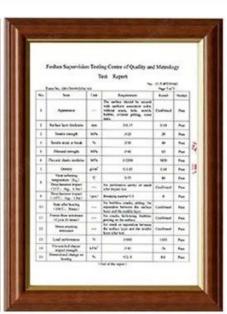

## Product show

Design | Spanish style
Color Lasting | 10 years no fading
Length | customized
Thickness | 1.8mm, 2.0mm | 2.2mm | 2.5mm, 2.8mm, 3.0mm
Overall width | 1130mm
Effective width | 1000/1050mm
Purlin spacing | 660mm
Layers | 3 layers
Surface | Embossed/Smoothsurface



## More Types

1130 corrugaetd sheets



1130 trapezoidal sheets



900 high wave



980 high wave





ZXC New Material Technology Co., Ltd. Our products include PVC sheets, ASA Synthetic Resin Roof Tile, FRP Roofing Tiles, gutter, upvc roofing sheets etc. If your order matches our stock size details, we can faster delivery time. Welcome Contact Us Custom.(anticorrosive PVC roof tiles)

### Our Factory













### Engineering case









# Certificate













### Exhibition





















## Packaging

















### FAQ

#### \*Are you manufacturer or trader?

\*Yes, we are real manufacturer, there are many pictures in our company introduction .if you need other special product, we will do our best to help you, so we can build a long-term business relationship.

#### \*Can I order the product with i want to profile?

\*Of course you can, also we will produce the products according to your detail requests.

#### \*Can you put my company's brand on your products?

\*Yes,we are accept OEM&ODM service.But we need some information about your company.

#### \*How to install the roofing sheet?

\*Please contact our service staff, we have installation video for you.

#### \*Can you provide samples for me to open the market and test