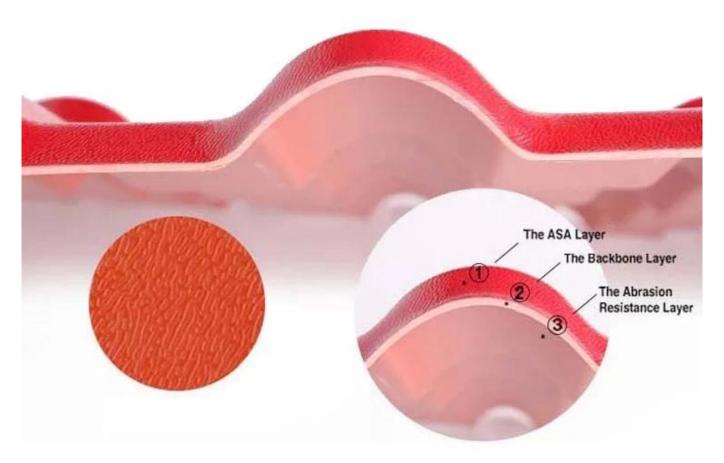

#### **Structure**

**Surface**:Imported ASA raw materials from the world's top 500 GE company, Super weather resistance, truly 10 years don,t have color fading. The standard is that the thickness of the surface reaches 0.15mm, We can reach 0.15-0.18mm.

**Medium:** The material is Polyvinyl chloride and Calcium powder, the proportion is 1:1. This is the best ratio after many trials. This ratio guarantees the strength and toughness of the product.

**Bottom:**The important material also is Polyvinyl chloride and Calcium powder,but add other chemical materials. We are make the same color as the surface color and white color. Gloss of products is best in the industry.