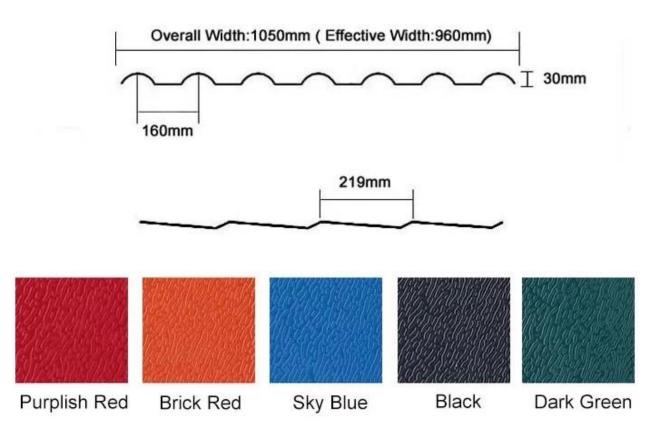

| Model Number    | #1050-160-30                                |  |  |
|-----------------|---------------------------------------------|--|--|
| Туре            | Spanish Style                               |  |  |
| Overall Width   | 1050mm                                      |  |  |
| Effective Width | 960mm                                       |  |  |
| Thickness       | 2.3mm / 2.5mm / 2.8mm / 3.0mm               |  |  |
| Length          | Must be a multiple of section               |  |  |
| Color           | Orange / Red / Grey / Sky blue / Dark green |  |  |
| Wave Spacing    | 160mm                                       |  |  |
| Wave Height     | 30mm                                        |  |  |
| Section Length  | 219mm                                       |  |  |