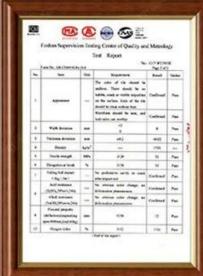

n | Spanish style
Color Lasting | 10 years no fading
Length | customized
Thickness | 1.8mm, 2.0mm | 2.2mm | 2.5mm, 2.8mm, 3.0mm
Overall width | 1130mm
Effective width | 1000/1050mm
Purlin spacing | 660mm
Layers | 3 layers
Surface | Embossed/Smoothsurface



# More Types

1130 corrugaetd sheets



1130 trapezoidal sheets



900 high wave



980 high wave



# PVC accessories Rootfing Sheet Barge Board Wall Claddingh Caps Ceiling

ZXC New Material Technology Co., Ltd. Our products include PVC sheets, ASA Synthetic Resin Roof Tile, FRP Roofing Tiles, gutter, upvc roofing sheets etc. If your order matches our stock size details, we can faster delivery time. Welcome Contact Us **Plastic PVC Roofing Sheet Factory** Custom.

# Our Factory













# Engineering case









# Certificate













# Exhibition





















# Packaging

















# FAQ

# \*Are you manufacturer or trader?

\*Yes, we are real manufacturer, there are many pictures in our company introduction .if you need other special product, we will do our best to help you, so we can build a long-term business relationship.

### \*Can I order the product with i want to profile?

\*Of course you can, also we will produce the products according to your detail requests.

### \*Can you put my company's brand on your products?

\*Yes,we are accept OEM&ODM service.But we need some information about your company.

### \*How to install the roofing sheet?

\*Please contact our service staff, we have installation video for you.

## \*Can you provide samples for me to open the market and test quality?

\