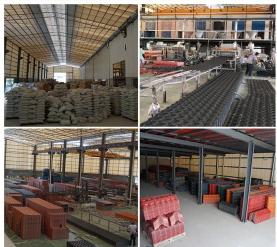

# Product show

Design | Spanish style
Color Lasting | 10 years no fading
Length | customized
Thickness | 1.8mm, 2.0mm | 2.2mm | 2.5mm, 2.8mm, 3.0mm
Overall width | 1130mm
Effective width | 1000/1050mm
Purlin spacing | 660mm
Layers | 3 layers
Surface | Embossed/Smoothsurface



# More Types

1130 corrugaetd sheets



1130 trapezoidal sheets



900 high wave



980 high wave



# PVC accessories Rootfing Sheet Barge Board Wall Claddingh Caps Ceiling

ZXC New Material Technology Co., Ltd. Our products include PVC sheets, ASA Synthetic Resin Roof Tile, FRP Roofing Tiles, gutter, upvc roofing sheets etc. If your order matches our stock size details, we can faster delivery time. Welcome Contact Us **Plastic PVC Roofing Sheet Factory** Custom.

# Our Factory













# Engineering case









# Certificate













# Exhibition





















# Packaging

















# FAQ

# \*Are you manufacturer or trader?

\*Yes, we are real manufacturer, there are many pictures in our company introduction .if you need other special product, we will do our best to help you, so we can build a long-term business relationship.

### \*Can I order the product with i want to profile?

\*Of course you can, also we will produce the products according to your detail requests.

### \*Can you put my company's brand on your products?

\*Yes,we are accept OEM&ODM service.But we need some information about your company.

### \*How to install the roofing sheet?

\*Please contact our service staff, we have installation video for you.

## \*Can you provide sam