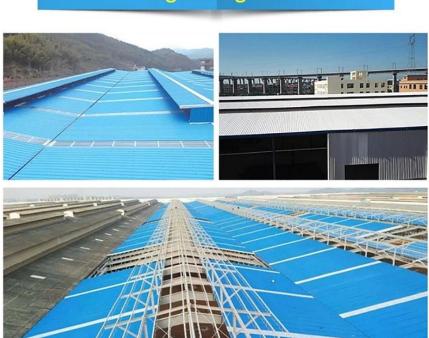

# Product show

Design | Spanish style
Color Lasting | 10 years no fading
Length | customized
Thickness | 1.8mm, 2.0mm | 2.2mm | 2.5mm, 2.8mm, 3.0mm
Overall width | 1130mm
Effective width | 1000/1050mm
Purlin spacing | 660mm
Layers | 3 layers
Surface | Embossed/Smoothsurface



# More Types

1130 corrugaetd sheets



1130 trapezoidal sheets



900 high wave



980 high wave



# PVC accessories Rootfing Sheet Barge Board Wall Claddingh Caps Ceiling

ZXC New Material Technology Co., Ltd. Our products include PVC sheets, ASA Synthetic Resin Roof Tile, FRP Roofing Tiles, gutter, upvc roofing sheets etc. If your order matches our stock size details, we can faster delivery time. Welcome Contact Us **Plastic PVC Roofing Sheet Factory** Custom.

# Our Factory













# Engineering case









# Certificate













# Exhibition





















# Packaging

















# FAQ

# \*Are you manufacturer or trader?

\*Yes, we are real manufacturer, there are many pictures in our company introduction .if you need other special product, we will do our best to help you, so we can build a long-term business relationship.

### \*Can I order the product with i want to profile?

\*Of course you can, also we will produce the products according to your detail requests.

### \*Can you put my company's brand on your products?

\*Yes,we are accept OEM&ODM service.But we need some information about your company.

### \*How to install the roofing sheet?

\*Please contact our service staff, we have installation video for you.

## \*Can you provide samples for me to open the ma