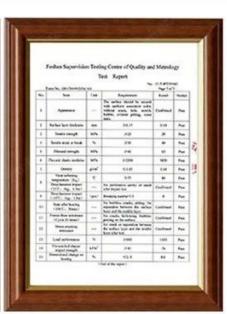

| Spanish style
Color Lasting | 10 years no fading
Length | customized
Thickness | 1.8mm, 2.0mm | 2.2mm | 2.5mm, 2.8mm, 3.0mm
Overall width | 1130mm
Effective width | 1000/1050mm
Purlin spacing | 660mm
Layers | 3 layers
Surface | Embossed/Smoothsurface



# More Types

1130 corrugaetd sheets



1130 trapezoidal sheets



900 high wave



980 high wave



# PVC accessories Rootfing Sheet Barge Board Wall Claddingh Caps Ceiling

ZXC New Material Technology Co., Ltd. Our products include PVC sheets, ASA Synthetic Resin Roof Tile, FRP Roofing Tiles, gutter, upvc roofing sheets etc. If your order matches our stock size details, we can faster delivery time. Welcome Contact Us **Plastic PVC Roofing Sheet Factory** Custom.

# Our Factory













# Engineering case









# Certificate













# Exhibition





















# Packaging

















# FAQ

# \*Are you manufacturer or trader?

\*Yes, we are real manufacturer, there are many pictures in our company introduction .if you need other special product, we will do our best to help you, so we can build a long-term business relationship.

### \*Can I order the product with i want to profile?

\*Of course you can, also we will produce the products according to your detail requests.

### \*Can you put my company's brand on your products?

\*Yes,we are accept OEM&ODM service.But we need some information about your company.

### \*How to install the roofing sheet?

\*Please contact our service staff, we have installation video for you.

## \*Can you provide samples for me to open the market and test quality?

\*Y