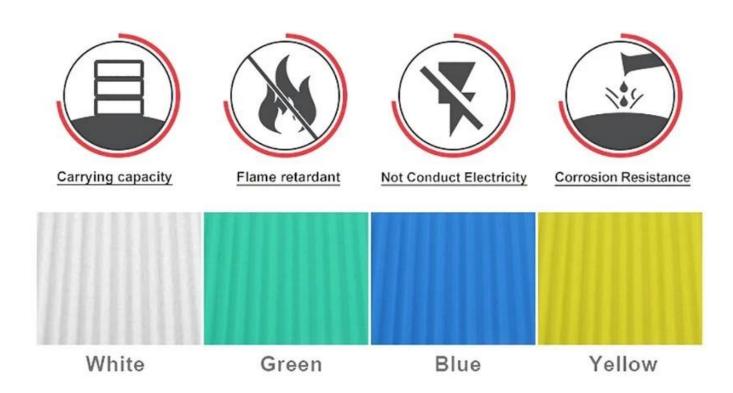

# Product show

Design | Spanish style
Color Lasting | 10 years no fading
Length | customized
Thickness | 1.8mm, 2.0mm | 2.2mm | 2.5mm, 2.8mm, 3.0mm
Overall width | 1130mm
Effective width | 1000/1050mm
Purlin spacing | 660mm
Layers | 3 layers
Surface | Embossed/Smoothsurface