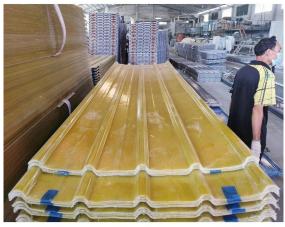

e for you.

| Product name    | Transparent PC Roof Sheet         |  |  |
|-----------------|-----------------------------------|--|--|
| Application     | Green houses, skylights and so on |  |  |
| Color           | Transparent white,blue ,green     |  |  |
| Length          | customized                        |  |  |
| Thickness       | 1mm,1.2mm,1.5mm,2.0mm             |  |  |
| Overall width   | 920mm                             |  |  |
| Effective width | 840mm                             |  |  |
| Purlin spacing  | 700~800mm                         |  |  |
| Surface         | Smooth surface                    |  |  |
| Raw material    | Pc Named Bayer                    |  |  |

Click FRP Sheets Supplier China to know more

### **More Types**













### Our Factory













# Engineering case



### Exhibition





















## Certificate













### Packaging

















### FAQ

#### \*Are you manufacturer or trader?

\*Yes, we are real Manufacturer, there are many pictures in our company introduction .if you need other special product, we will do our best to help you, so we can build a long-term business relationship.

#### \*Can I order the product with i want to profile?

\*Of course you can, also we will produce the products according to your detail requests.

#### \*Can you put my company's brand on your products?

\*Yes,we are accept OEM&ODM service.But we need some information about your company.

#### \*How to install the roofing sheet?

\*Please contact our service staff, we have installation video for you.

#### \*Can you provid