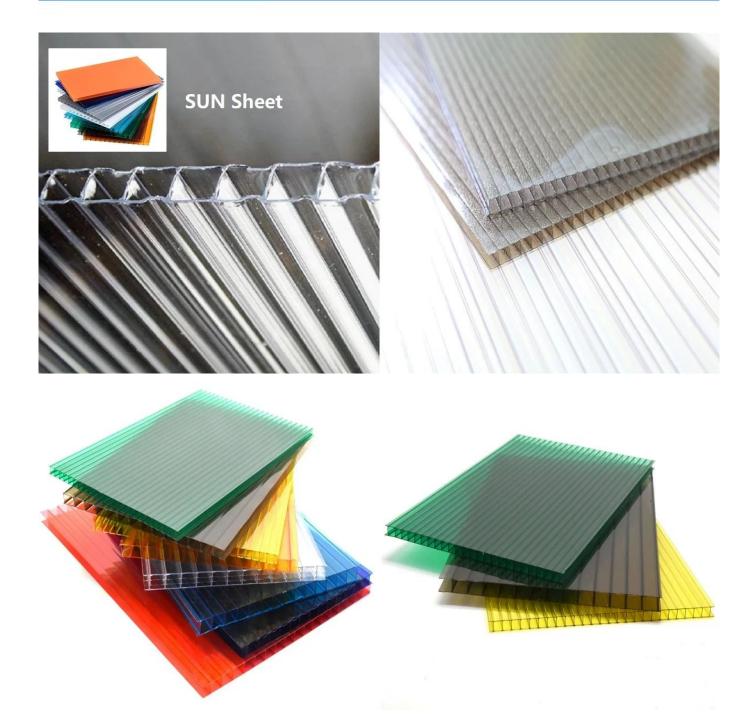

# Product show

| Product name:     | China manufacturer Transparent PC sun sheet |
|-------------------|---------------------------------------------|
| Application       | Green houses, skylights and so on           |
| Color             | Transparent white, blue, green              |
| Length            | customized                                  |
| Thickness         | 3.0mm, 6.0mm, 8.0mm                         |
| Overall width:    | 920mm                                       |
| Effective width[] | 840mm                                       |
| Purlin spacing[]  | 700~800mm                                   |
| Surface[]         | Smooth surface                              |

### Click Transparent PC sun sheet China manufacturer to learn more

Zhongxingcheng New Material Co., Ltd. is located in Foshan City, Nanhai District China is a manufacturer specializing in the production of ASA synthetic resin tile, APVC anti-corrosion composite tile, PVC anti-corrosion tile, PVC sink, PVC plate, Transparent FRP Roof Sheet, PVC, PC transparent tile.