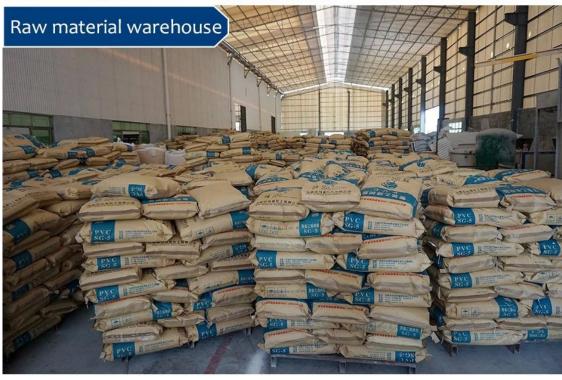

# **Our Factory**

Zhongxingcheng New Material Co., Ltd. is located in Foshan City, Nanhai District China is a manufacturer specializing in the production of ASA synthetic resin tile, APVC anti-corrosion composite tile, PVC anti-corrosion tile, PVC sink, PVC plate, Transparent FRP Roof Sheet, PVC, PC transparent tile.

 $\label{lem:quality_innovation} QUALITY, INNOVATION, STRUGGLE, WIN-WIN\\ we have 8 production lines, about 100 employees, covering an area of 15,000 square meters.$ 