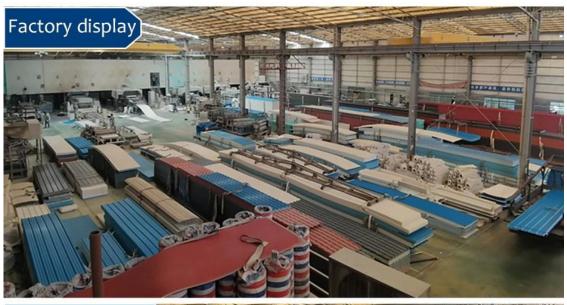

# **Our Factory**

Zhongxingcheng New Material Co., Ltd. is located in Foshan City, Nanhai District China is a manufacturer specializing in the production of ASA synthetic resin tile, APVC anti-corrosion composite tile, PVC anti-corrosion tile, PVC sink, PVC plate, Transparent FRP Roof Sheet, PVC, PC transparent tile.

 $\label{lem:quality_innovation} QUALITY, INNOVATION, STRUGGLE, WIN-WIN\\ we have 8 production lines, about 100 employees, covering an area of 15,000 square meters.$ 