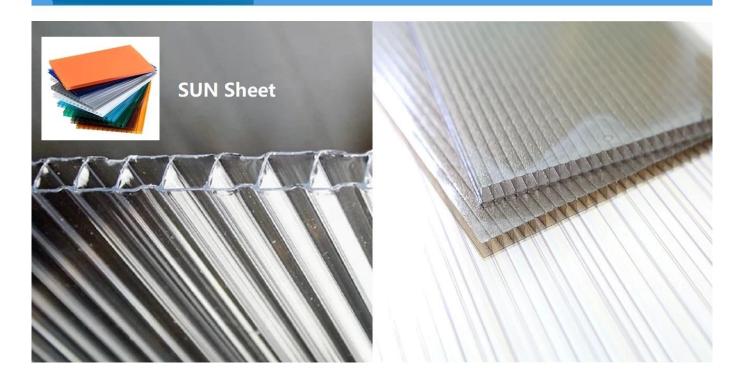

# Product show

| Product name:    | China manufacturer Transparent PC sun sheet |
|------------------|---------------------------------------------|
| Application[]    | Green houses, skylights and so on           |
| Color            | Transparent white, blue, green              |
| Length[]         | customized                                  |
| Thickness[]      | 3.0mm, 6.0mm, 8.0mm                         |
| Overall width:   | 920mm                                       |
| Effective width□ | 840mm                                       |
| Purlin spacing[] | 700~800mm                                   |
| Surface[]        | Smooth surface                              |
| Raw material□    | Pc Named Bayer                              |

### Click with best pc transparent sheet price to learn more