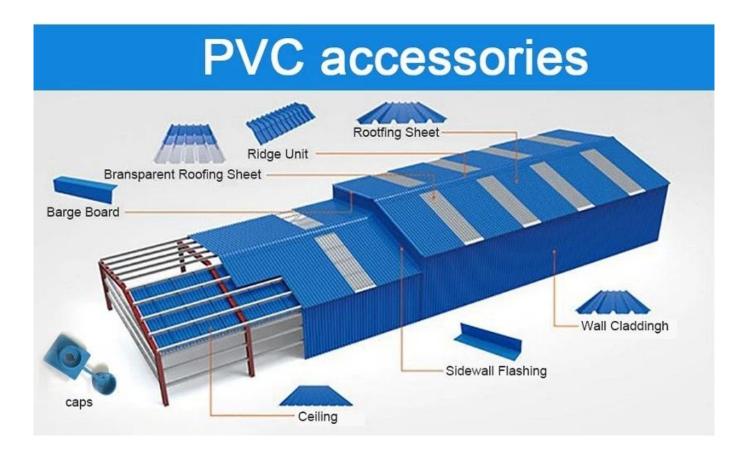

### ZXC <u>China PVC Roofing Manufacturers</u> Custom Modern Fireproof Design PVC Roofing Materials

| Product Name           | PVC anti-corrosion plastic roof sheet                                                                                                                                                                                                          |
|------------------------|------------------------------------------------------------------------------------------------------------------------------------------------------------------------------------------------------------------------------------------------|
| Brand                  | ZXC                                                                                                                                                                                                                                            |
| Place of Origin        | Foshan city,Guangdong province,China(Mainland)                                                                                                                                                                                                 |
| Material               | Polyvinyl chloride,Calcium powder,other chemical materials                                                                                                                                                                                     |
| Guarantee              | 10 years                                                                                                                                                                                                                                       |
| Certification          | ISO9001 / SGS / CE                                                                                                                                                                                                                             |
| Minimum Order Quantity | 300 square meter                                                                                                                                                                                                                               |
| Delivery Time          | 1x20GP for 6 days,1x40GP for 7 days                                                                                                                                                                                                            |
| Supply Ability         | We have 8 produce lines, about 13500 square meter every day                                                                                                                                                                                    |
| Payment Terms          | T/T , firstly pay 30% deposit,<br>before loading container pay rest of payment L/C ,                                                                                                                                                           |
| Shipping               | Full Container Load (FCL) Service,We do it by myself.<br>Less than Container Load (LCL) Service,We find our agents to do it.                                                                                                                   |
| Package                | Pallet or PE bag                                                                                                                                                                                                                               |
| Port                   | Guangzhou / Shenzhen / Foshan                                                                                                                                                                                                                  |
| Application            | Factory,Warehouse,Farm,Market,Aisle.Especially in corrosive chemical<br>plants, smelters, ceramic plants, soy sauce factory, chemical plants, printing<br>and dyeing plant, organic solvent factory, acid, alkali and other corrosive<br>plant |