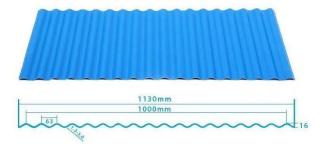

|
| Port                   | Guangzhou / Shenzhen / Foshan                                                                                                                                                                                                                  |
| Application            | Factory,Warehouse,Farm,Market,Aisle.Especially in corrosive chemical<br>plants, smelters, ceramic plants, soy sauce factory, chemical plants, printing<br>and dyeing plant, organic solvent factory, acid, alkali and other corrosive<br>plant |



# More Types

### 1130 corrugaetd sheets



## 1130 trapezoidal sheets



## 900 high wave



## 980 high wave

80 30



| Model Number    | #1130-210-24                                                  |
|-----------------|---------------------------------------------------------------|
| Туре            | Trapezoid type                                                |
| Overall Width   | 1130mm                                                        |
| Effective Width | 1050mm                                                        |
| Thickness       | 1.3mm / 1.5mm / 1.8mm / 2.0mm / 2.3mm / 2.5mm / 2.8mm / 3.0mm |
| Length          | 5.8meter / 11.8meter / Customized                             |
| Color           | White / Blue / Green / Red / Customized                       |
| Wave Spacing    | 210mm