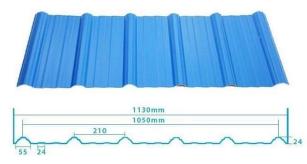

## 1130 trapezoidal sheets

## 980 high wave

80 30

| Model Number    | #1130-210-24                                                  |
|-----------------|---------------------------------------------------------------|
| Туре            | Trapezoid type                                                |
| Overall Width   | 1130mm                                                        |
| Effective Width | 1050mm                                                        |
| Thickness       | 1.3mm / 1.5mm / 1.8mm / 2.0mm / 2.3mm / 2.5mm / 2.8mm / 3.0mm |
| Length          | 5.8meter / 11.8meter / Customized                             |
| Color           | White / Blue / Green / Red / Customized                       |
| Wave Spacing    | 210mm                                                         |
| Wave Height     | 24mm                                                          |
| Layer           | One layer / Two layers / Three layers                         |