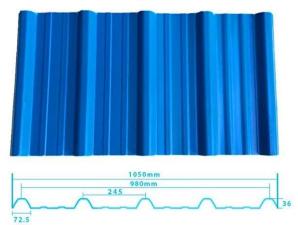

## 980 high wave

80 30

| Model Number    | #1130-210-24                                                  |
|-----------------|---------------------------------------------------------------|
| Туре            | Trapezoid type                                                |
| Overall Width   | 1130mm                                                        |
| Effective Width | 1050mm                                                        |
| Thickness       | 1.3mm / 1.5mm / 1.8mm / 2.0mm / 2.3mm / 2.5mm / 2.8mm / 3.0mm |
| Length          | 5.8meter / 11.8meter / Customized                             |
| Color           | White / Blue / Green / Red / Customized                       |
| Wave Spacing    | 210mm                                                         |
| Wave Height     | 24mm                                                          |
| Layer           | One layer / Two layers / Three layers                         |