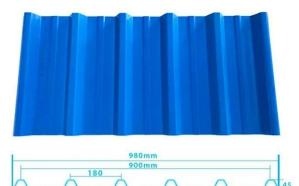

|
| Port                   | Guangzhou / Shenzhen / Foshan                                                                                                                                                                                                                  |
| Application            | Factory,Warehouse,Farm,Market,Aisle.Especially in corrosive chemical<br>plants, smelters, ceramic plants, soy sauce factory, chemical plants, printing<br>and dyeing plant, organic solvent factory, acid, alkali and other corrosive<br>plant |



# More Types

### 1130 corrugaetd sheets



## 1130 trapezoidal sheets



## 900 high wave



## 980 high wave

80 30



| Model Number    | #1130-210-24                                                  |
|-----------------|---------------------------------------------------------------|
| Туре            | Trapezoid type                                                |
| Overall Width   | 1130mm                                                        |
| Effective Width | 1050mm                                                        |
| Thickness       | 1.3mm / 1.5mm / 1.8mm / 2.0mm / 2.3mm / 2.5mm / 2.8mm / 3.0mm |
| Length          | 5.8meter / 11.8meter / Customized                             |
| Color           | White / Blue / Green / Red / Customized                       |
| Wave Spacing    | 210mm                                                         |
| Wave Height