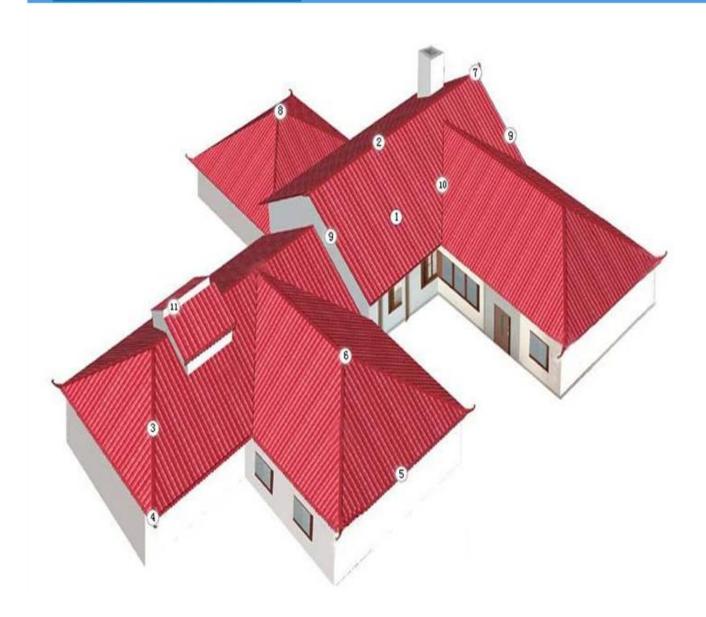

| tem No. | Name                        | Picture       | Item No. | Name                             | Picture |
|---------|-----------------------------|---------------|----------|----------------------------------|---------|
| 1       | ASA Synthetic Resin<br>Tile |               | 7        | Main Ridge Tile Head             |         |
| 2       | Main Ridge Tile             |               |          | Main Ridge Tumup                 |         |
| 3       | Tilted Ridge Tile           |               | 8        | Four-way                         |         |
| 4       | Tilted Ridge Tile Head      |               | 9        | Let / Right Eave<br>Sealing Tile |         |
| •       | Tilted Ridge Turnup         |               | 10       | Guide Plate Tile                 |         |
| 5       | Modern eave drip tile       |               | 11       | Vertical Wall Flashing<br>Tile   | EL CLOD |
| ,       | Antique eave drip tile      | delphyliploto | 12       | Screw And Hat                    |         |
| 6       | Three-way                   |               |          |                                  |         |