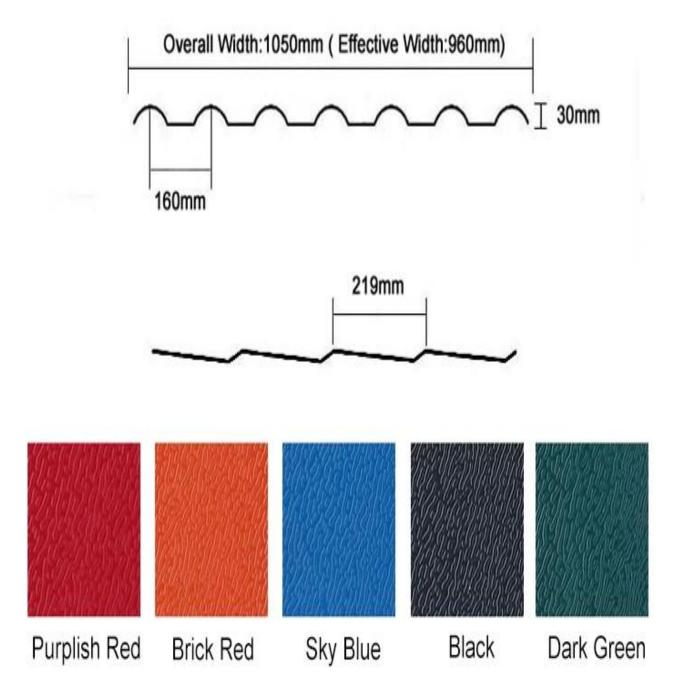

| Model Number    | #1050-160-30                                |
|-----------------|---------------------------------------------|
| Type            | Spanish Style                               |
| Overall Width   | 1050mm                                      |
| Effective Width | 960mm                                       |
| Thickness       | 2.3mm / 2.5mm / 2.8mm / 3.0mm               |
| Length          | Must be a multiple of section               |
| Color           | Orange / Red / Grey / Sky blue / Dark green |
| Wave Spacing    | 160mm                                       |
| Wave Height     | 30mm                                        |
| Section Length  | 219mm                                       |

| Product name    |                    | ASA Synthetic Resin Roof Tile                                                                                                                                    |       |       |       |  |  |
|-----------------|--------------------|------------------------------------------------------------------------------------------------------------------------------------------------------------------|-------|-------|-------|--|--|
| Material        |                    | ASA(Acrylonitrile Styrene acrylate copolymer)+PVC(Polyvinyl chloride)                                                                                            |       |       |       |  |  |
| Туре            |                    | Spanish Style                                                                                                                                                    |       |       |       |  |  |
| Overall Width   |                    | 1050mm                                                                                                                                                           |       |       |       |  |  |
| Effective Width |                    | 960mm                                                                                                                                                            |       |       |       |  |  |
| Thickness       |                    | 2.3mm-3.0mm                                                                                                                                                      |       |       |       |  |  |
| Length          |                    | Customized(According to the size of container)                                                                                                                   |       |       |       |  |  |
| Color           |                    | Customized                                                                                                                                                       |       |       |       |  |  |
| Purlin Spacing  |                    | 660mm                                                                                                                                                            | 660mm |       |       |  |  |
| Thickness       |                    | 2.3mm                                                                                                                                                            | 2.5mm | 2.8mm | 3.0mm |  |  |
| Weight (kg/SQM) | Life Star MINI     | 4.6                                                                                                                                                              | 5.0   | 5.6   | 6.0   |  |  |
| Container Load  | 20 GP<br>(21 Tons) | 4500                                                                                                                                                             | 4200  | 3750  | 3500  |  |  |
| capacity        | 40 GP<br>(26 Tons) | 5600                                                                                                                                                             | 5200  | 4600  | 4300  |  |  |
| Feature         |                    | 1.Excllent Anti-corrosion Performance 2.Good Waterproof Performance 3.Fire Resistance 4.Heat insulation 5.Sound insulation 6.Weather fastness, ageing resistance |       |       |       |  |  |
| Package         |                    | Nude or standard export package                                                                                                                                  |       |       |       |  |  |