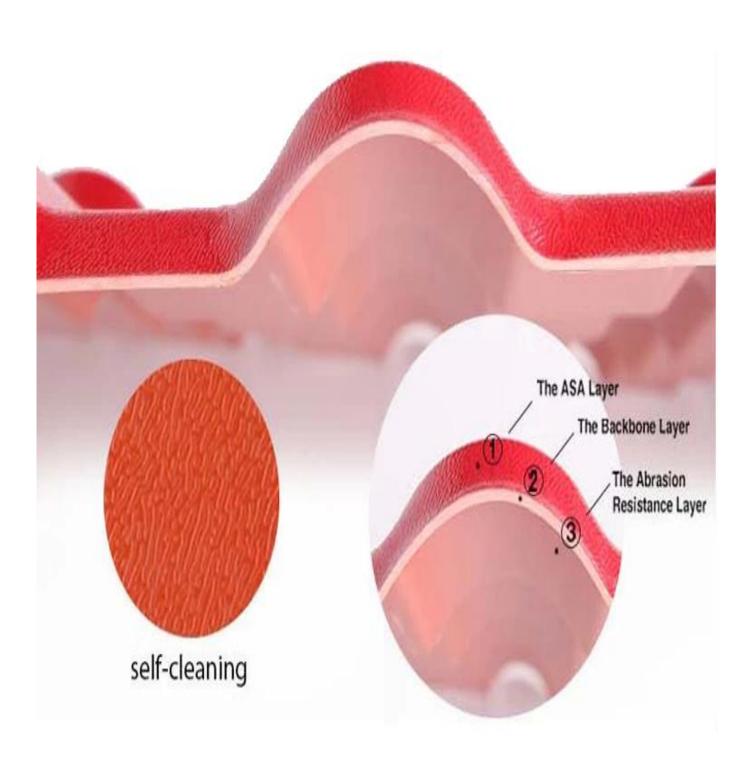

#### **Structure**

Surface:Imported ASA raw materials from the world's top 500 GE company, Super weather resistance, truly 10 years don, t have color fading. The standard is that the thickness of the surface reaches 0.15mm, We can reach 0.15-0.18mm.

Medium: The material is Polyvinyl chloride and Calcium powder, the proportion is 1:1. This is the best ratio after many trials. This ratio guarantees the strength and toughness of the product.

Bottom:The important material also is Polyvinyl chloride and Calcium powder,but add other chemical materials. We are make the same color as the surface color and white color. Gloss of products is best in the industry.