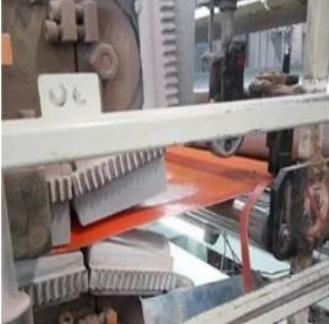

1.A variety of raw materials by a certain percentage mixing, intohe hopper

| Product Name           | Spanish Style ASA Roof Tile                                                      |
|------------------------|----------------------------------------------------------------------------------|
| Brand                  | ZXC                                                                              |
| Place of Origin        | Foshan city,Guangdong province,China(Mainland)                                   |
| Material               | Acrylonitrile Styrene acrylate copolymer,Polyvinyl chloride,                     |
| Material               | Calcium powder,other chemical materials                                          |
| Guarantee              | 25 years                                                                         |
| Certification          | ISO9001 / SGS / CE                                                               |
| Minimum Order Quantity | 100 square meter                                                                 |
| Delivery Time          | 1x20GP for 6 days,1x40GP for 7 days                                              |
| Supply Ability         | We have 8 produce lines, about 13500 square meter every day                      |
| Payment Terms          | T/T , firstly pay 30% deposit,before loading container pay rest of payment L/C , |
| Chinning               | Full Container Load (FCL) Service,We do it by myself.                            |
| Shipping               | Less than Container Load (LCL) Service,We find our agents to do it.              |
| Package                | Pallet or PE bag                                                                 |
| Port                   | Guangzhou / Shenzhen / Foshan                                                    |