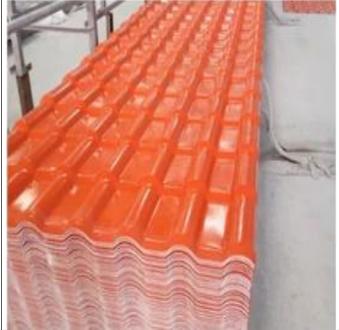

| Model Number    | #1050-160-30                                |
|-----------------|---------------------------------------------|
| Type            | Spanish Style                               |
| Overall Width   | 1050mm                                      |
| Effective Width | 960mm                                       |
| Thickness       | 2.3mm / 2.5mm / 2.8mm / 3.0mm               |
| Length          | Must be a multiple of section               |
| Color           | Orange / Red / Grey / Sky blue / Dark green |
| Wave Spacing    | 160mm                                       |
| Wave Height     | 30mm                                        |
| Section Length  | 219mm                                       |

#### **Structure**

Surface:Imported ASA raw materials from the world's top 500 GE company, Super weather resistance, truly 10 years don, t have color fading. The standard is that the thickness of the surface reaches 0.15mm, We can reach 0.15-0.18mm.

#### **Feature**

- Long-lasting Color (at least 10 years)
- · The product features ultra durability in natural environment. Even under tough conditions of exposure to UV, high temperature and freezing coldness, it still keeps stable color.
- · Excllent Anti-corrosion performance
- · Synthetic Resin Tile can resist longterm acid ,alkali and salt corrosion ,etc.Tests have proved that there would be no chemical reaction after soaking in salt and alikali and various acid under 60% .It is ideal for application in areas where acid rain is common.
- Good Waterproofing Performance
- · Synthetic Resin Tile selects highly weater-resistant resin, which is dense and absorbing no water, with no pore penetration problem. The product is 45% wider than traditional tiles with less roof contact, so synthetic resin, s waterproof performance has greatly increased than traditional tiles.
- · Strong Fire Resistance
- · Belonging flame retardant material, with fire resistance ≥ B1 as tested by national authoritative departments according to GBB8624-2006 standard.
- · Excellent Heat Insulating Property
- The heat conductivity coefficient is 0.325w/m.k,about 1/300 of clay tile ,1/50 of cement tile,and 1/2000 of thick color steel tile. Therefore without condidering ading heat-preserving layer ,the heat insulation and heat preservation of synthetic resin tile can still be optimized.
- · Good sound insulation
- Tests have proved that synthetic resin tiles have excellent noise absorption function when suffered heavy rains and strong winds.