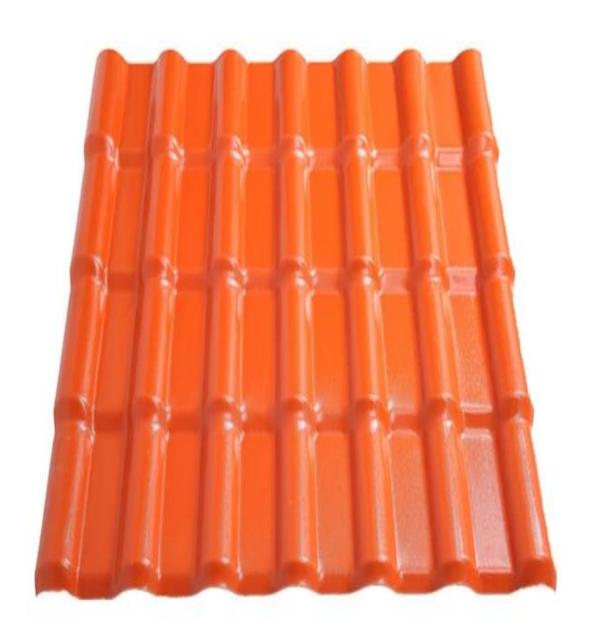

| Model Number    | #1050-160-30                                |
|-----------------|---------------------------------------------|
| Type            | Spanish Style                               |
| Overall Width   | 1050mm                                      |
| Effective Width | 960mm                                       |
| Thickness       | 2.3mm / 2.5mm / 2.8mm / 3.0mm               |
| Length          | Must be a multiple of section               |
| Color           | Orange / Red / Grey / Sky blue / Dark green |
| Wave Spacing    | 160mm                                       |
| Wave Height     | 30mm                                        |
| Section Length  | 219mm                                       |

#### **Structure**

Surface:Imported ASA raw materials from the world's top 500 GE company, Super weather resistance, truly 10 years don, t have color fading. The standard is that the thickness of the surface reaches 0.15mm, We can reach 0.15-0.18mm.

#### **Feature**

- Long-lasting Color (at least 10 years)
- · The product features ultra durability in natural environment. Even under tough conditions of exposure to UV, high temperature and freezing coldness, it still keeps stable color.
- · Excllent Anti-corrosion performance
- · Synthetic Resin Tile can resist longterm acid ,alkali and salt corrosion ,etc.Tests have proved that there would be no chemical reaction after soaking in salt and alikali and various acid under 60% .It is ideal for application in areas where acid rain is common.
- Good Waterproofing Performance
- · Synthetic Resin Tile selects highly weater-resistant resin, which is dense and absorbing no water, with no pore penetration problem. The product is 45% wider than traditional tiles with less roof contact, so synthetic resin, s waterproof performance has greatly increased than traditional tiles.
- · Strong Fire Resistance
- · Belonging flame retardant material, with fire resistance ≥ B1 as tested by national authoritative departments according to GBB8624-2006 standard.
- · Excellent Heat Insulating Property
- The heat conductivity coefficient is 0.325w/m.k,about 1/300 of clay tile ,1/50 of cement tile,and 1/2000 of thick color steel tile. Therefore without condidering ading heat-preserving layer ,the heat insulation and heat preservation of synthetic resin tile can still be optimized.
- · Good sound insulation
- Tests have proved that synthetic resin tiles have excellent noise absorption function when suffered heavy rains and strong winds.