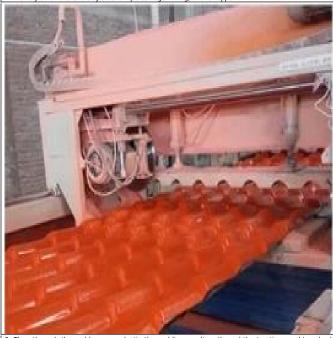

1.A variety of raw materials by a certain percentage mixing, intohe hopper

| Product Name           | Spanish Style ASA Roof Tile                                                      |
|------------------------|----------------------------------------------------------------------------------|
| Brand                  | ZXC                                                                              |
| Place of Origin        | Foshan city,Guangdong province,China(Mainland)                                   |
| Material               | Acrylonitrile Styrene acrylate copolymer,Polyvinyl chloride,                     |
| Material               | Calcium powder,other chemical materials                                          |
| Guarantee              | 25 years                                                                         |
| Certification          | ISO9001 / SGS / CE                                                               |
| Minimum Order Quantity | 100 square meter                                                                 |
| Delivery Time          | 1x20GP for 6 days,1x40GP for 7 days                                              |
| Supply Ability         | We have 8 produce lines, about 13500 square meter every day                      |
| Payment Terms          | T/T , firstly pay 30% deposit,before loading container pay rest of payment L/C , |
| Chinning               | Full Container Load (FCL) Service,We do it by myself.                            |
| Shipping               | Less than Container Load (LCL) Service,We find our agents to do it.              |
| Package                | Pallet or PE bag                                                                 |
| Port                   | Guangzhou / Shenzhen / Foshan                                                    |