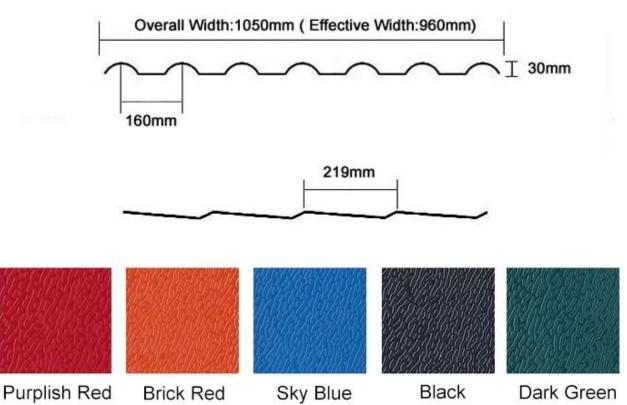

| Model Number | #1050-160-30 |
|--------------|--------------|

| Type            | Spanish Style                               |
|-----------------|---------------------------------------------|
| Overall Width   | 1050mm                                      |
| Effective Width | 960mm                                       |
| Thickness       | 2.3mm / 2.5mm / 2.8mm / 3.0mm               |
| Length          | Must be a multiple of section               |
| Color           | Orange / Red / Grey / Sky blue / Dark green |
| Wave Spacing    | 160mm                                       |
| Wave Height     | 30mm                                        |
| Section Length  | 219mm                                       |

| Product name            |                    | ASA Synthetic Resin Roof Tile                                                                                                                                    |       |       |       |  |
|-------------------------|--------------------|------------------------------------------------------------------------------------------------------------------------------------------------------------------|-------|-------|-------|--|
| Material                |                    | ASA(Acrylonitrile Styrene acrylate copolymer)+PVC(Polyvinyl chloride)                                                                                            |       |       |       |  |
| Type Spanish Style      |                    |                                                                                                                                                                  |       | :190: |       |  |
| Overall Width           |                    | 1050mm                                                                                                                                                           |       |       |       |  |
| Effective Width         | th 960mm           |                                                                                                                                                                  |       |       |       |  |
| Thickness               |                    | 2.3mm-3.0mm                                                                                                                                                      |       |       |       |  |
| Length                  |                    | Customized(According to the size of container)                                                                                                                   |       |       |       |  |
| Color                   |                    | Customized                                                                                                                                                       |       |       |       |  |
| Purlin Spacing          |                    | 660mm                                                                                                                                                            |       |       |       |  |
| Thickness               |                    | 2.3mm                                                                                                                                                            | 2.5mm | 2.8mm | 3.0mm |  |
| Weight (kg/SQM)         |                    | 4.6                                                                                                                                                              | 5.0   | 5.6   | 6.0   |  |
| Container Load capacity | 20 GP<br>(21 Tons) | 4500                                                                                                                                                             | 4200  | 3750  | 3500  |  |
|                         | 40 GP<br>(26 Tons) | 5600                                                                                                                                                             | 5200  | 4600  | 4300  |  |
| Feature                 |                    | 1.Excllent Anti-corrosion Performance 2.Good Waterproof Performance 3.Fire Resistance 4.Heat insulation 5.Sound insulation 6.Weather fastness, ageing resistance |       |       |       |  |
| Packa                   | ige                | Nude or standard export package                                                                                                                                  |       |       |       |  |