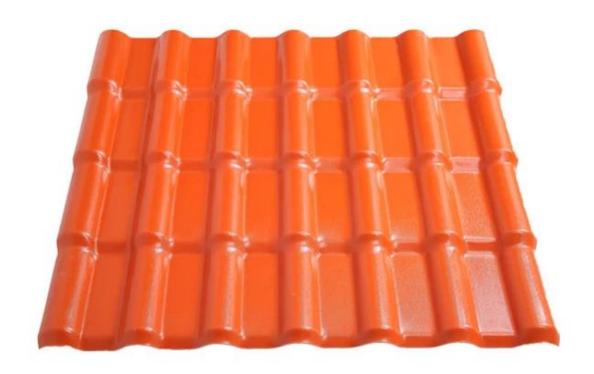

### Product show

1.A variety of raw materials by a certain percentage mixing, intohe hopper

2. The mixed raw materials are pref -ormed and heated to become flat tiles

3. Then through the mold pressure, lastic the molding, cooling, throughthe traction machine slowly introduced

4.To achieve the length of customerneeds cut off. after artificial out

| Product Name           | Spanish Style ASA Roof Tile                                                                                                 |  |  |
|------------------------|-----------------------------------------------------------------------------------------------------------------------------|--|--|
| Brand                  | ZXC                                                                                                                         |  |  |
| Place of Origin        | Foshan city,Guangdong province,China(Mainland)                                                                              |  |  |
| Material               | Acrylonitrile Styrene acrylate copolymer,Polyvinyl chloride,<br>Calcium powder,other chemical materials                     |  |  |
| Guarantee              | 25 years                                                                                                                    |  |  |
| Certification          | ISO9001 / SGS / CE                                                                                                          |  |  |
| Minimum Order Quantity | 100 square meter                                                                                                            |  |  |
| Delivery Time          | 1x20GP for 6 days,1x40GP for 7 days                                                                                         |  |  |
| Supply Ability         | We have 8 produce lines, about 13500 square meter every day                                                                 |  |  |
| Payment Terms          | T/T , firstly pay 30% deposit,before loading container pay rest of payment L/C ,                                            |  |  |
| Shipping               | Full Container Load (FCL) Service, We do it by myself. Less than Container Load (LCL) Service, We find our agents to do it. |  |  |
| Package                | Pallet or PE bag                                                                                                            |  |  |
| Port                   | Guangzhou / Shenzhen / Foshan                                                                                               |  |  |
| Application            | Villa roofing,House roofing,Garden,Grange,Container house,<br>Flat to Slope Project,Etc                                     |  |  |