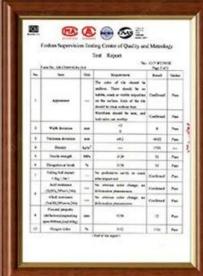

dant material, with fire resistance  $\geq$  B1 as tested by national authoritative departments according to GBB8624-2006 standard.

### Excellent Heat Insulating Property

 $\cdot$  The heat conductivity coefficient is 0.325w/m.k,about 1/300 of clay tile ,1/50 of cement tile,and 1/2000 of thick color steel tile. Therefore without condidering ading heat-preserving layer ,the heat insulation and heat preservation of synthetic resin tile can still be optimized.

### · Good sound insulation

· Tests have proved that synthetic resin tiles have excellent noise absorption function when suffered heavy rains and strong winds.

## Click on **ASA PVC Roof Tile Suppliers** to know more

# resin roof tile saccessories





## Our Factory













## Engineering case













## Certificate













## Packaging

















| Thickness               |                    | 2.3mm | 2.5mm | 2.8mm | 3.0mm |
|-------------------------|--------------------|-------|-------|-------|-------|
| Weight (kg/SQM)         |                    | 4.6   | 5.0   | 5.6   | 6.0   |
| Container Load Capacity | 20 GP<br>(21 Tons) | 4500  | 4200  | 3750  | 3500  |
| Container Load Capacity | 40 GP<br>(26 Tons) | 5600  | 5200  | 4600  | 4300  |

## Feature:

- 1. Excllent Anti-corrosion Performance
- 2.Good Waterproof Performance
- 3.Fire Resistance
- 4. Heat insulation
- 5. Sound ins ulation
- 6. Weather fastness, ageing resistance

Package: Nude or standard export package



## \*Are you manufacturer or trader?

\*Yes, we are real Manufacturer, there are many pictures in our company introduc