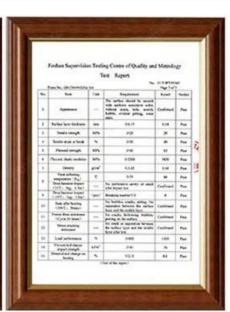

nt material, with fire resistance  $\geq$  B1 as tested by national authoritative departments according to GBB8624-2006 standard.

### Excellent Heat Insulating Property

 $\cdot$  The heat conductivity coefficient is 0.325w/m.k,about 1/300 of clay tile ,1/50 of cement tile,and 1/2000 of thick color steel tile. Therefore without condidering ading heat-preserving layer ,the heat insulation and heat preservation of synthetic resin tile can still be optimized.

### · Good sound insulation

· Tests have proved that synthetic resin tiles have excellent noise absorption function when suffered heavy rains and strong winds.

## Click on **ASA PVC Roof Tile Suppliers** to know more

# resin roof tile saccessories





## Our Factory













## Engineering case













## Certificate













## Packaging

















| Thickness               |                    | 2.3mm | 2.5mm | 2.8mm | 3.0mm |
|-------------------------|--------------------|-------|-------|-------|-------|
| Weight (kg/SQM)         |                    | 4.6   | 5.0   | 5.6   | 6.0   |
| Container Load Capacity | 20 GP<br>(21 Tons) | 4500  | 4200  | 3750  | 3500  |
| Container Load Capacity | 40 GP<br>(26 Tons) | 5600  | 5200  | 4600  | 4300  |

## Feature:

- 1. Excllent Anti-corrosion Performance
- 2.Good Waterproof Performance
- 3.Fire Resistance
- 4. Heat insulation
- 5. Sound ins ulation
- 6. Weather fastness, ageing resistance

Package: Nude or standard export package



## \*Are you manufacturer or trader?

\*Yes, we are real Manufacturer, there are many pictures in our company introducti