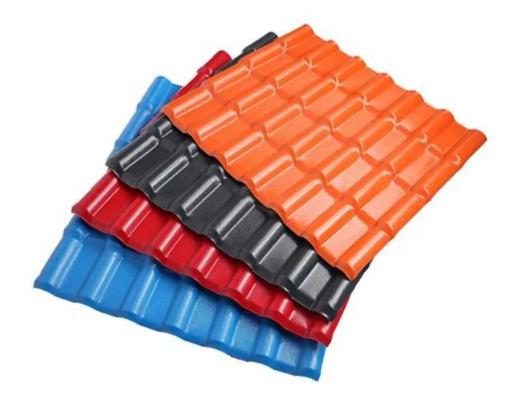

| Model Number    | #1050-160-30                                           |
|-----------------|--------------------------------------------------------|
| Type            | Spanish Style                                          |
| Overall Width   | 1050mm                                                 |
| Effective Width | 960mm                                                  |
| Thickness       | 2.3mm / 2.5mm / 2.8mm / 3.0mm                          |
| Length          | Must be a multiple of section                          |
| Color           | Orange / Red / Grey / Sky blue / Dark green/Customized |
| Wave Spacing    | 160mm                                                  |
| Wave Height     | 30mm                                                   |
| Section Length  | 219mm                                                  |
| Purlin Spacing  | 660mm                                                  |

# More Types

Overall Widthe: 1050mm Effective Width: 960mm