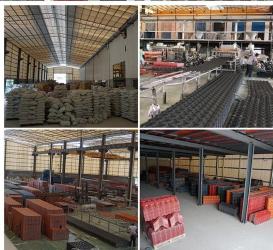

· Strong Fire Resistance

 $\cdot$  Belonging flame retardant material, with fire resistance  $\geq$  B1 as tested by national authoritative departments according to GBB8624-2006 standard.

### Excellent Heat Insulating Property

 $\cdot$  The heat conductivity coefficient is 0.325w/m.k,about 1/300 of clay tile ,1/50 of cement tile,and 1/2000 of thick color steel tile. Therefore without condidering ading heat-preserving layer ,the heat insulation and heat preservation of synthetic resin tile can still be optimized.

### · Good sound insulation

· Tests have proved that synthetic resin tiles have excellent noise absorption function when suffered heavy rains and strong winds.

## Click on **ASA PVC Roof Tile Suppliers** to know more

# resin roof tile saccessories





## Our Factory













## Engineering case













## Certificate













## Packaging

















| Thickness               |                    | 2.3mm | 2.5mm | 2.8mm | 3.0mm |
|-------------------------|--------------------|-------|-------|-------|-------|
| Weight (kg/SQM)         |                    | 4.6   | 5.0   | 5.6   | 6.0   |
| Container Load Capacity | 20 GP<br>(21 Tons) | 4500  | 4200  | 3750  | 3500  |
| Container Load Capacity | 40 GP<br>(26 Tons) | 5600  | 5200  | 4600  | 4300  |

## Feature:

- 1. Excllent Anti-corrosion Performance
- 2.Good Waterproof Performance
- 3.Fire Resistance
- 4. Heat insulation
- 5. Sound ins ulation
- 6. Weather fastness, ageing resistance

Package: Nude or standard export package



## \*Are you manufacturer or trader?

\*Yes, we are real Manu