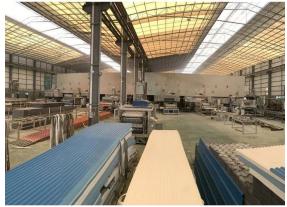

Strong Fire Resistance

 $\cdot$  Belonging flame retardant material, with fire resistance  $\geq$  B1 as tested by national authoritative departments according to GBB8624-2006 standard.

### Excellent Heat Insulating Property

 $\cdot$  The heat conductivity coefficient is 0.325w/m.k,about 1/300 of clay tile ,1/50 of cement tile,and 1/2000 of thick color steel tile. Therefore without condidering ading heat-preserving layer ,the heat insulation and heat preservation of synthetic resin tile can still be optimized.

### · Good sound insulation

· Tests have proved that synthetic resin tiles have excellent noise absorption function when suffered heavy rains and strong winds.

## Click on **ASA PVC Roof Tile Suppliers** to know more

# resin roof tile saccessories





## Our Factory













## Engineering case













## Certificate













## Packaging

















| Thickness               |                    | 2.3mm | 2.5mm | 2.8mm | 3.0mm |
|-------------------------|--------------------|-------|-------|-------|-------|
| Weight (kg/SQM)         |                    | 4.6   | 5.0   | 5.6   | 6.0   |
| Container Load Capacity | 20 GP<br>(21 Tons) | 4500  | 4200  | 3750  | 3500  |
| Container Load Capacity | 40 GP<br>(26 Tons) | 5600  | 5200  | 4600  | 4300  |

## Feature:

- 1. Excllent Anti-corrosion Performance
- 2.Good Waterproof Performance
- 3.Fire Resistance
- 4. Heat insulation
- 5. Sound ins ulation
- 6. Weather fastness, ageing resistance

Package: Nude or standard export package



## \*Are you manufacturer or trader?

\*Yes, we are real Manufa