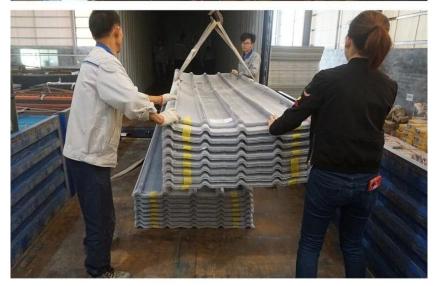

## Packaging

| Thickness               |                    | 2.3mm | 2.5mm | 2.8mm | 3.0mm |
|-------------------------|--------------------|-------|-------|-------|-------|
| Weight (kg/SQM)         |                    | 4.6   | 5.0   | 5.6   | 6.0   |
| Container Load Capacity | 20 GP<br>(21 Tons) | 4500  | 4200  | 3750  | 3500  |
| Container Load Capacity | 40 GP<br>(26 Tons) | 5600  | 5200  | 4600  | 4300  |