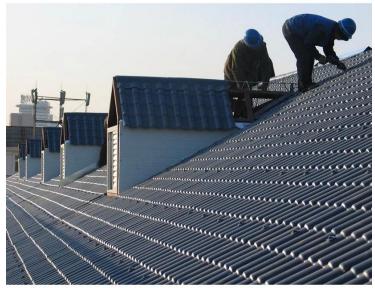

$\cdot$  Belonging flame retardant material, with fire resistance  $\geq$  B1 as tested by national authoritative departments according to GBB8624-2006 standard.

### Excellent Heat Insulating Property

 $\cdot$  The heat conductivity coefficient is 0.325w/m.k,about 1/300 of clay tile ,1/50 of cement tile,and 1/2000 of thick color steel tile. Therefore without condidering ading heat-preserving layer ,the heat insulation and heat preservation of synthetic resin tile can still be optimized.

### · Good sound insulation

· Tests have proved that synthetic resin tiles have excellent noise absorption function when suffered heavy rains and strong winds.

## Click on **ASA PVC Roof Tile Suppliers** to know more

# resin roof tile saccessories





## Our Factory













## Engineering case













## Certificate













## Packaging

















| Thickness               |                    | 2.3mm | 2.5mm | 2.8mm | 3.0mm |
|-------------------------|--------------------|-------|-------|-------|-------|
| Weight (kg/SQM)         |                    | 4.6   | 5.0   | 5.6   | 6.0   |
| Container Load Capacity | 20 GP<br>(21 Tons) | 4500  | 4200  | 3750  | 3500  |
| Container Load Capacity | 40 GP<br>(26 Tons) | 5600  | 5200  | 4600  | 4300  |

## Feature:

- 1. Excllent Anti-corrosion Performance
- 2.Good Waterproof Performance
- 3.Fire Resistance
- 4. Heat insulation
- 5. Sound ins ulation
- 6. Weather fastness, ageing resistance

Package: Nude or standard export package



## \*Are you manufacturer or trader?

\*Yes, we are real Manufacturer, there are many pi