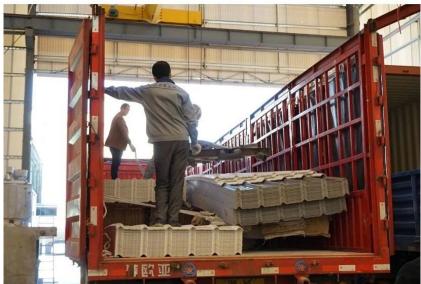

## Packaging

| Thickness               |                    | 2.3mm | 2.5mm | 2.8mm | 3.0mm |
|-------------------------|--------------------|-------|-------|-------|-------|
| Weight (kg/SQM)         |                    | 4.6   | 5.0   | 5.6   | 6.0   |
| Container Load Capacity | 20 GP<br>(21 Tons) | 4500  | 4200  | 3750  | 3500  |
| Container Load Capacity | 40 GP<br>(26 Tons) | 5600  | 5200  | 4600  | 4300  |