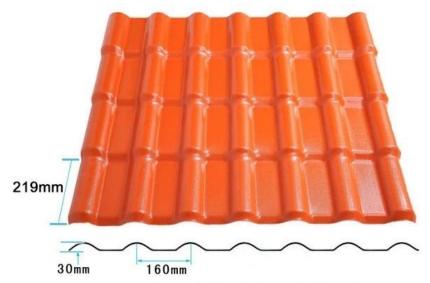

| Model Number    | #1050-160-30                                           |
|-----------------|--------------------------------------------------------|
| Type            | Spanish Style                                          |
| Overall Width   | 1050mm                                                 |
| Effective Width | 960mm                                                  |
| Thickness       | 2.3mm / 2.5mm / 2.8mm / 3.0mm                          |
| Length          | Must be a multiple of section                          |
| Color           | Orange / Red / Grey / Sky blue / Dark green/Customized |
| Wave Spacing    | 160mm                                                  |
| Wave Height     | 30mm                                                   |
| Section Length  | 219mm                                                  |
| Purlin Spacing  | 660mm                                                  |