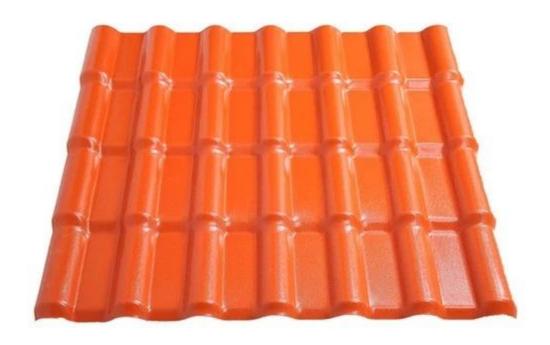

| Model Number    | #1050-160-30                                           |
|-----------------|--------------------------------------------------------|
| Type            | Spanish Style                                          |
| Overall Width   | 1050mm                                                 |
| Effective Width | 960mm                                                  |
| Thickness       | 2.3mm / 2.5mm / 2.8mm / 3.0mm                          |
| Length          | Must be a multiple of section                          |
| Color           | Orange / Red / Grey / Sky blue / Dark green/Customized |
| Wave Spacing    | 160mm                                                  |
| Wave Height     | 30mm                                                   |
| Section Length  | 219mm                                                  |
| Purlin Spacing  | 660mm                                                  |

# More Types

Overall Widthe: 1050mm Effective Width: 960mm