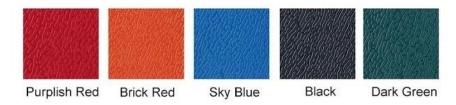

| Model Number    | #1050-160-30                                           |
|-----------------|--------------------------------------------------------|
| Type            | Spanish Style                                          |
| Overall Width   | 1050mm                                                 |
| Effective Width | 960mm                                                  |
| Thickness       | 2.3mm / 2.5mm / 2.8mm / 3.0mm                          |
| Length          | Must be a multiple of section                          |
| Color           | Orange / Red / Grey / Sky blue / Dark green/Customized |
| Wave Spacing    | 160mm                                                  |
| Wave Height     | 30mm                                                   |
| Section Length  | 219mm                                                  |
| Purlin Spacing  | 660mm                                                  |