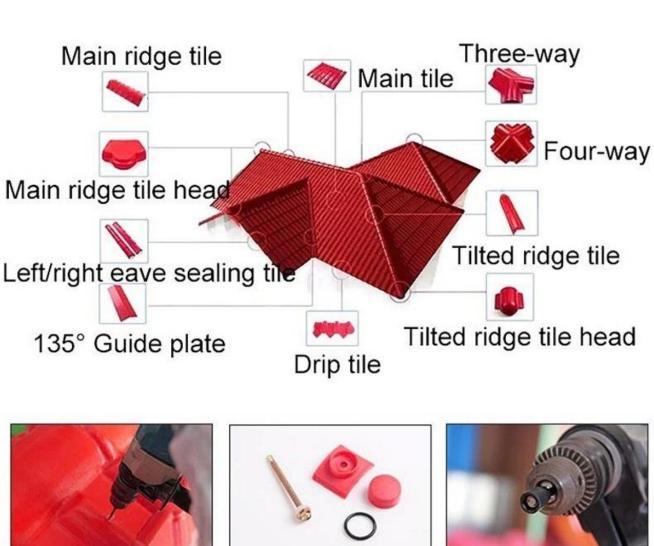

an traditional tiles.

## · Strong Fire Resistance

 $\cdot$  Belonging flame retardant material, with fire resistance  $\geq$  B1 as tested by national authoritative departments according to GBB8624-2006 standard.

### Excellent Heat Insulating Property

 $\cdot$  The heat conductivity coefficient is 0.325w/m.k,about 1/300 of clay tile ,1/50 of cement tile,and 1/2000 of thick color steel tile. Therefore without condidering ading heat-preserving layer ,the heat insulation and heat preservation of synthetic resin tile can still be optimized.

### · Good sound insulation

· Tests have proved that synthetic resin tiles have excellent noise absorption function when suffered heavy rains and strong winds.

## Click on **ASA PVC Roof Tile Suppliers** to know more

# resin roof tile saccessories





## Our Factory













## Engineering case













## Certificate













## Packaging

















| Thickness               |                    | 2.3mm | 2.5mm | 2.8mm | 3.0mm |
|-------------------------|--------------------|-------|-------|-------|-------|
| Weight (kg/SQM)         |                    | 4.6   | 5.0   | 5.6   | 6.0   |
| Container Load Capacity | 20 GP<br>(21 Tons) | 4500  | 4200  | 3750  | 3500  |
| Container Load Capacity | 40 GP<br>(26 Tons) | 5600  | 5200  | 4600  | 4300  |

## Feature:

- 1. Excllent Anti-corrosion Performance
- 2.Good Waterproof Performance
- 3.Fire Resistance
- 4. Heat insulation
- 5. Sound ins ulation
- 6. Weather fastness, ageing resistance

Package: Nude or standard export package



## \*Are you manufacturer or trader