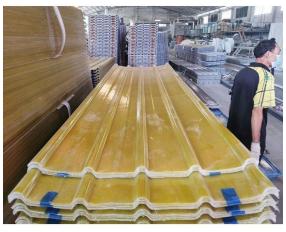

## Packaging

| Thickness               |                    | 2.3mm | 2.5mm | 2.8mm | 3.0mm |
|-------------------------|--------------------|-------|-------|-------|-------|
| Weight (kg/SQM)         |                    | 4.6   | 5.0   | 5.6   | 6.0   |
| Container Load Capacity | 20 GP<br>(21 Tons) | 4500  | 4200  | 3750  | 3500  |
| Container Load Capacity | 40 GP<br>(26 Tons) | 5600  | 5200  | 4600  | 4300  |