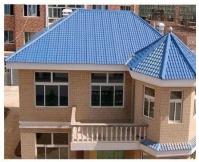

| Shipping    | Full Container Load (FCL) Service, We do it by myself. Less than Container Load (LCL) Service, We find our agents to do it. |  |  |  |
|-------------|-----------------------------------------------------------------------------------------------------------------------------|--|--|--|
| Package     | Pallet or PE bag                                                                                                            |  |  |  |
| Port        | Guangzhou / Shenzhen / Foshan                                                                                               |  |  |  |
| Application | Villa roofing,House roofing,Garden,Grange,Container house,<br>Flat to Slope Project,Etc                                     |  |  |  |

| Model Number    | #1050-160-30                                           |
|-----------------|--------------------------------------------------------|
| Type            | Spanish Style                                          |
| Overall Width   | 1050mm                                                 |
| Effective Width | 960mm                                                  |
| Thickness       | 2.3mm / 2.5mm / 2.8mm / 3.0mm                          |
| Length          | Must be a multiple of section                          |
| Color           | Orange / Red / Grey / Sky blue / Dark green/Customized |
| Wave Spacing    | 160mm                                                  |
| Wave Height     | 30mm                                                   |
| Section Length  | 219mm                                                  |
| Purlin Spacing  | 660mm                                                  |