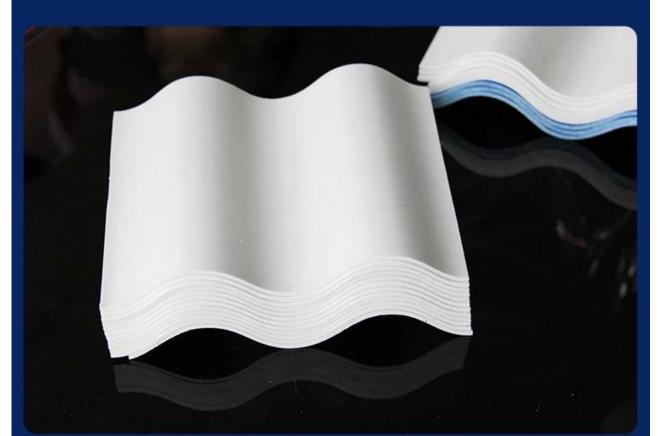

Vlanufacturers vholesale quality assurance, affordable prices, worry-free after-sales

| Length                 | 1m-12m                                                                          |
|------------------------|---------------------------------------------------------------------------------|
| Surface                | Matt                                                                            |
| Weight                 | 3.0-6.8kg/m                                                                     |
| Width                  | 1130mm/ 1080mm/ 1050mm/ 980mm/ 930mm                                            |
| Warranty               | 30Years                                                                         |
| Model Number           | ASA PVC Composite Sheet                                                         |
| Function               | Insulation, Flame Retardant, Heat Insulation, Anti-corrosion, Impact Resistance |
| Shape                  | round wave, big round wave, trepezoidal wave                                    |
| Fire Protection Rating | B1                                                                              |
| Temperature            | —10 Degrees Celsius to 70 Degrees Celsius                                       |
| Color                  | White, Blue, Gray, Red, customizable                                            |
| Layers                 | 2 or 3 layers                                                                   |
| Color Lasting          | 10 Years no Fading                                                              |

### our products $\checkmark$

Ten years of slow fading, 30 years of warranty

Uniform color, durable and not easy to fade Good quality, durable and bright.

high toughness

Strong pressure resistance

## A variety of colors, optional to build different architectural styles

More colors can be customized

<Mlight yellow>

<dark blue>

<grass green>

<Beige>