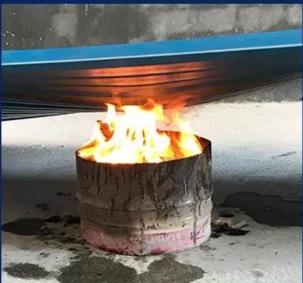

- 1. Light weight
- 2. Environmental protection
- $\label{eq:constraint} \textbf{3. waterproof and fireproof}$
- ${\small 4. \ Easy-installation}$
- 5. Anti-corrosion
- 6. Good sound insulation

#### thermal and acoustic insulation high-quality Good sound insulation effect in case of external noise

preservative Anti-acid and alkali

flame retardant performance b1 class fire performance

thickness: 1.0mm-3.0mm