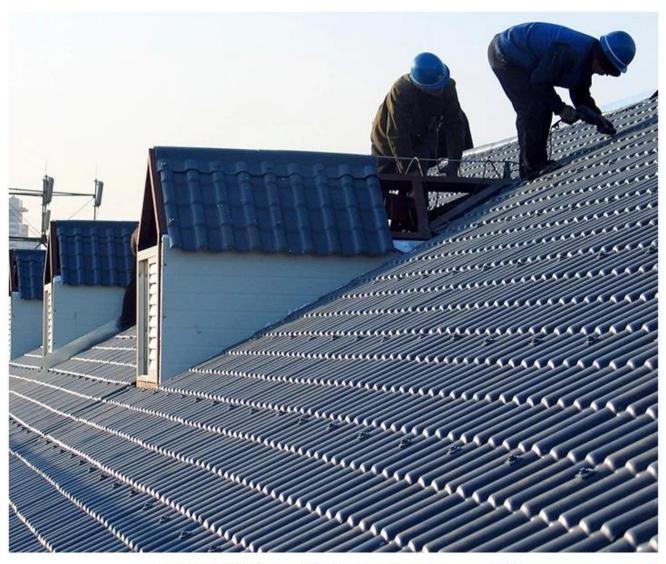

|
| Effective Width | 960mm                                                                                                  |
| Thickness       | 2.3mm / 2.5mm / 2.8mm / 3.0mm                                                                          |
| Length          | Must be a multiple of section                                                                          |
| Wave Spacing    | 160mm                                                                                                  |
| Wave Height     | 30mm                                                                                                   |

### Click <u>easy installation roofs on sale</u> to learn more

## **PRODUCT CASE**





















# **Advantage**



Surface asa material Lasting Color



Fire Proof Grade B1



Easy and Quick Installation



Insulation



Anti-corrosion, Acid and Alkali Resistance



**Heat insulation** 

## Our Factory

Zhongxingcheng New Material Co., Ltd. is located in Foshan City, Nanhai District China is a manufacturer specializing in the production of ASA synthetic resin tile, APVC anti-corrosion composite tile, PVC anti-corrosion tile, PVC sink, PVC plate, Transparent FRP Roof Sheet, PVC, PC transparent tile.

### Welcome to contact us







ASA SURFACE THICKNESS TEST









**Exhibition** 











## Certificate











### Packaging





### FAQ

#### \*Are you manufacturer or trader?

\*Yes, we are real Manufacturer, there are many pictures in our company introduction