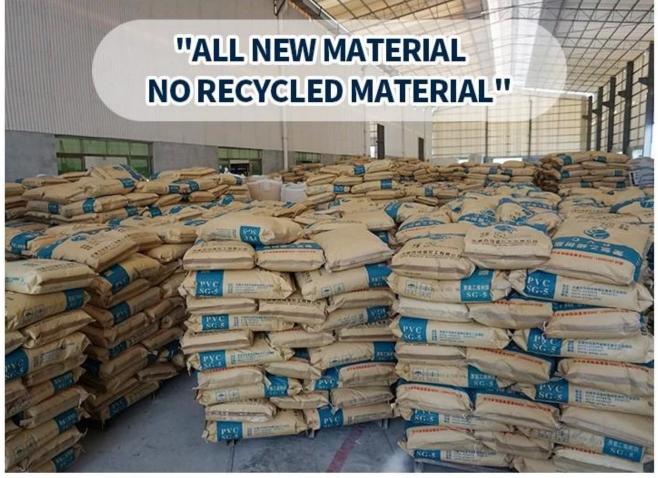

ASA synthetic ecofriendly materials easy installation roofs, warehouse roofing, **anticorrosion synthetic resin roof tile sheet** wholesale.

| Product Name    | China warehouse roofing wholesales                                                                     |
|-----------------|--------------------------------------------------------------------------------------------------------|
| Brand           | ZXC                                                                                                    |
| Place of Origin | Foshan city, Guangdong province, China(Mainland)                                                       |
| Material        | Acrylonitrile Styrene acrylate copolymer, Polyvinyl chloride, Calcium powder, other chemical materials |
| Guarantee       | 25 years                                                                                               |
| Certification   | ISO9001 / SGS / CE                                                                                     |
| Delivery Time   | 1x20GP for 6 days, 1x40GP for 7 days                                                                   |
| Section Length  | 219mm                                                                                                  |
| Overall Width   | 1050mm                                                                                                 |
| Effective Width | 960mm                                                                                                  |
| Thickness       | 2.3mm / 2.5mm / 2.8mm / 3.0mm                                                                          |
| Length          | Must be a multiple of section                                                                          |
| Wave Spacing    | 160mm                                                                                                  |
| Wave Height     | 30mm                                                                                                   |