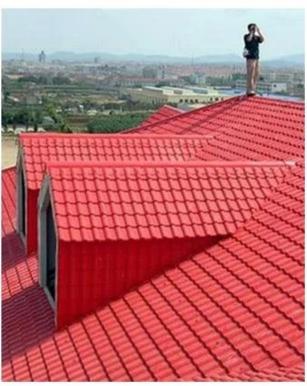

### **Product show**

Foshan ZXC ASA Synthetic Resin Roofing Tile is a new type of roofing material produced by advanced coextrusion technology and special molding process using ultra-high weathering engineering resin ASA.

ASA synthetic ecofriendly materials easy installation roofs, warehouse roofing, **anticorrosion synthetic resin roof tile sheet** wholesale.

| Product Name    | China warehouse roofing wholesales                                                                     |
|-----------------|--------------------------------------------------------------------------------------------------------|
| Brand           | ZXC                                                                                                    |
| Place of Origin | Foshan city, Guangdong province, China(Mainland)                                                       |
| Material        | Acrylonitrile Styrene acrylate copolymer, Polyvinyl chloride, Calcium powder, other chemical materials |
| Guarantee       | 25 years                                                                                               |
| Certification   | ISO9001 / SGS / CE                                                                                     |
| Delivery Time   | 1x20GP for 6 days, 1x40GP for 7 days                                                                   |
| Section Length  | 219mm                                                                                                  |
| Overall Width   | 1050mm                                                                                                 |
| Effective Width | 960mm                                                                                                  |
| Thickness       | 2.3mm / 2.5mm / 2.8mm / 3.0mm                                                                          |
| Length          | Must be a multiple of section                                                                          |
| Wave Spacing    | 160mm                                                                                                  |
| Wave Height     | 30mm                                                                                                   |

## **PRODUCT CASE**