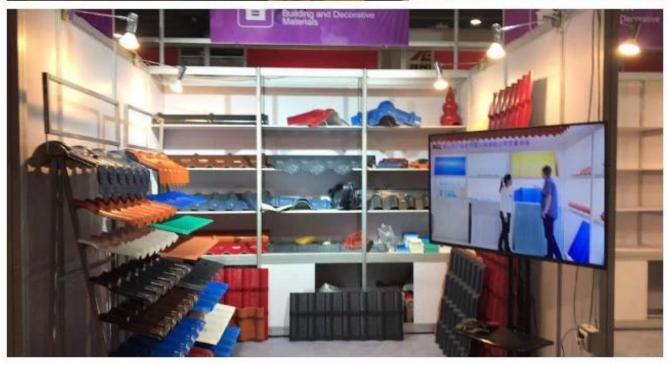

### **Product show**

Foshan ZXC ASA Synthetic Resin Roofing Tile is a new type of roofing material produced by advanced coextrusion technology and special molding process using ultra-high weathering engineering resin ASA.

ASA synthetic ecofriendly materials easy installation roofs, warehouse roofing, **anticorrosion synthetic resin roof tile sheet** wholesale.

| Product Name    | China warehouse roofing wholesales                                                                     |
|-----------------|--------------------------------------------------------------------------------------------------------|
| Brand           | ZXC                                                                                                    |
| Place of Origin | Foshan city, Guangdong province, China(Mainland)                                                       |
| Material        | Acrylonitrile Styrene acrylate copolymer, Polyvinyl chloride, Calcium powder, other chemical materials |
| Guarantee       | 25 years                                                                                               |
| Certification   | ISO9001 / SGS / CE                                                                                     |
| Delivery Time   | 1x20GP for 6 days, 1x40GP for 7 days                                                                   |
| Section Length  | 219mm                                                                                                  |
| Overall Width   | 1050mm                                                                                                 |
| Effective Width | 960mm                                                                                                  |
| Thickness       | 2.3mm / 2.5mm / 2.8mm / 3.0mm                                                                          |
| Length          | Must be a multiple of section                                                                          |
| Wave Spacing    | 160mm                                                                                                  |
| Wave Height     | 30mm                                                                                                   |