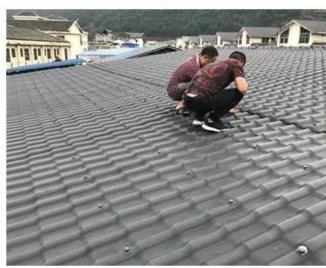

|
| Effective Width | 960mm                                                                                                  |
| Thickness       | 2.3mm / 2.5mm / 2.8mm / 3.0mm                                                                          |
| Length          | Must be a multiple of section                                                                          |
| Wave Spacing    | 160mm                                                                                                  |
| Wave Height     | 30mm                                                                                                   |

### Click <u>easy installation roofs on sale</u> to learn more

## **PRODUCT CASE**





















# **Advantage**



Surface asa material Lasting Color



Fire Proof Grade B1



Easy and Quick Installation



Insulation



Anti-corrosion, Acid and Alkali Resistance



**Heat insulation** 

## Our Factory

Zhongxingcheng New Material Co., Ltd. is located in Foshan City, Nanhai District China is a manufacturer specializing in the production of ASA synthetic resin tile, APVC anti-corrosion composite tile, PVC anti-corrosion tile, PVC sink, PVC plate, Transparent FRP Roof Sheet, PVC, PC transparent tile.

### Welcome to contact us







ASA SURFACE THICKNESS TEST









**Exhibition** 











## Certificate











### Packaging





### FAQ

#### \*Are you manufacturer or trader?

\*Yes, we are real Manufacturer, there are many pictures in our company introduction .if you ne