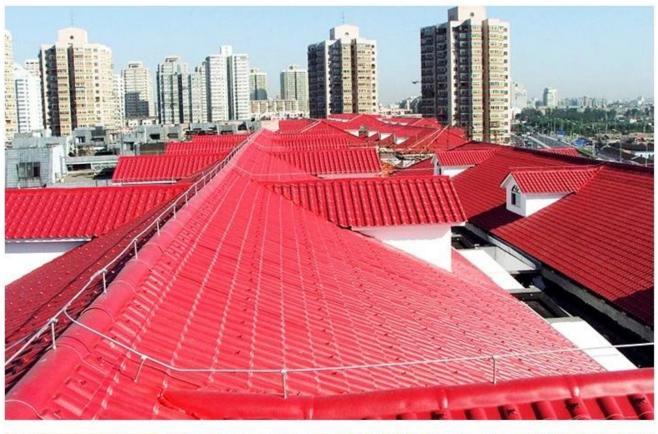

|
| Effective Width | 960mm                                                                                                  |
| Thickness       | 2.3mm / 2.5mm / 2.8mm / 3.0mm                                                                          |
| Length          | Must be a multiple of section                                                                          |
| Wave Spacing    | 160mm                                                                                                  |
| Wave Height     | 30mm                                                                                                   |

### Click <u>easy installation roofs on sale</u> to learn more

## **PRODUCT CASE**





















# **Advantage**



Surface asa material Lasting Color



Fire Proof Grade B1



Easy and Quick Installation



Insulation



Anti-corrosion, Acid and Alkali Resistance



**Heat insulation** 

## Our Factory

Zhongxingcheng New Material Co., Ltd. is located in Foshan City, Nanhai District China is a manufacturer specializing in the production of ASA synthetic resin tile, APVC anti-corrosion composite tile, PVC anti-corrosion tile, PVC sink, PVC plate, Transparent FRP Roof Sheet, PVC, PC transparent tile.

### Welcome to contact us







ASA SURFACE THICKNESS TEST









**Exhibition** 











## Certificate











### Packaging





### FAQ

#### \*Are you manufacturer or trader?

\*Yes, we are real Manufacturer, there are many pictures in our company introdu