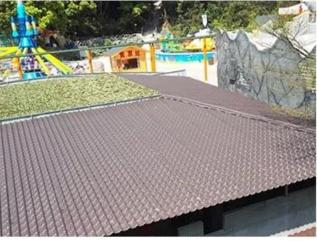

|
| Effective Width | 960mm                                                                                                  |
| Thickness       | 2.3mm / 2.5mm / 2.8mm / 3.0mm                                                                          |
| Length          | Must be a multiple of section                                                                          |
| Wave Spacing    | 160mm                                                                                                  |
| Wave Height     | 30mm                                                                                                   |

### Click <u>easy installation roofs on sale</u> to learn more

## **PRODUCT CASE**





















# **Advantage**



Surface asa material Lasting Color



Fire Proof Grade B1



Easy and Quick Installation



Insulation



Anti-corrosion, Acid and Alkali Resistance



**Heat insulation** 

## Our Factory

Zhongxingcheng New Material Co., Ltd. is located in Foshan City, Nanhai District China is a manufacturer specializing in the production of ASA synthetic resin tile, APVC anti-corrosion composite tile, PVC anti-corrosion tile, PVC sink, PVC plate, Transparent FRP Roof Sheet, PVC, PC transparent tile.

### Welcome to contact us







ASA SURFACE THICKNESS TEST









**Exhibition** 











## Certificate











### Packaging





### FAQ

#### \*Are you manufacturer or trader?

\*Yes, we are real Manufacturer, there are many pictures in our company introductio