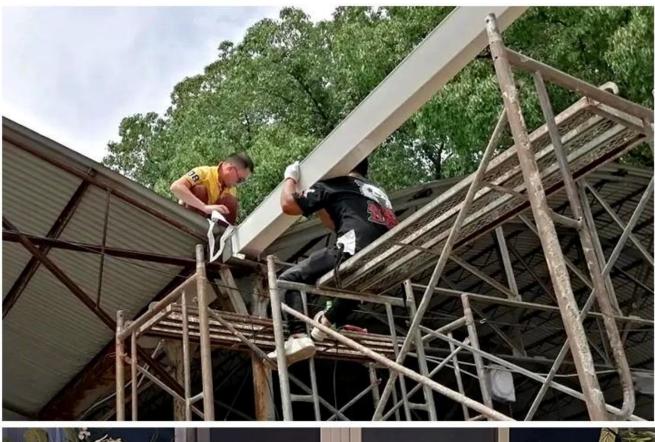

## **INSTALLATION INSTRUCTIONS**

1. When installing the rain gutter, the bottom supporting frame shouldbe made of steel frame, and the material should be sufficiently strong. The bottom frame should be in a straight line and there should be a supporting place every 1.5-1.8 meters. The two sides of the rain guttermust be protected by iron frames.

2. The two ends of the connection part of the rain gutter or the connectionport should be supported by the supporting bracket respectively.

3. Do not open holes in any part of the rain gutter for drainage withoutauthorization. This will affect the service life of the rain gutter, and special drainage fittings and water pipes are required to connect to the downpipe.

4. It must be pre-drilled during installation, and the diameter of the drilledhole should be 50% larger than the diameter of the screw, which is reserved for thermal expansion and contraction.

5. The outside temperature changes greatly. In order to prevent thermalexpansion and contraction, it is recommended that the installation of the entire gutter should not exceed 18 meters. If it is to be exceeded, segmental installation and segmental drainage must be carried out.

## Real case, real power

Selected engineering cases

Trust comes from quality