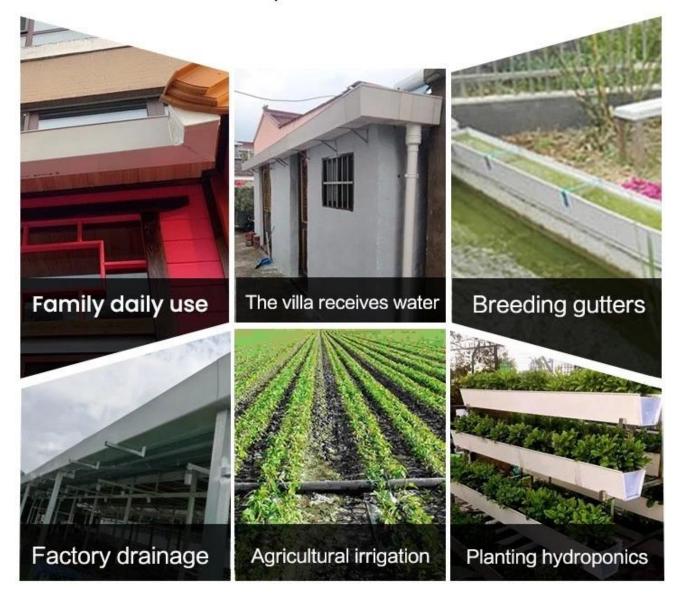

ithoutauthorization. This will affect the service life of the rain gutter, and special drainage fittings and water pipes are required to connect to the downpipe.

4. It must be pre-drilled during installation, and the diameter of the drilledhole should be 50% larger than the diameter of the screw, which is reserved for thermal expansion and contraction.

5. The outside temperature changes greatly. In order to prevent thermalexpansion and contraction, it is recommended that the installation of the entire gutter should not exceed 18 meters. If it is to be exceeded, segmental installation and segmental drainage must be carried out.





## Real case, real power

Selected engineering cases









Trust comes from quality

## THE PRODUCT IS VERY VERSATILE

Versatility leads to creative life











### AUTHORITATIVE ORGANIZATION INSPECTION

There is a certificate and guarantee and only with strength can you rest assured





### 1.Q: What is your product line?

A: We specialize in PVC trunking, PVC pipe, PPR pipe and fittings.

#### 2.Q: Are you a manufacturer?

A: Yes, We are a factory located in Foshan City, Nanhai District, Danzao Town, Hengjiang New Road. More than 10 years of industry experience.

### 3.Q: If I want to get a quote, what information should I notify?

Answer:

- (1) Product size (width x height x length, thickness).
- (2) Color.
- (3) Quantity.

### 4.Q: Can we print our logo or company name on your product or packaging?

A: Yes, you can.

#### 5.Q: What is the payment term?

A: We accept T/T or L/C, as well as the top 30% deposits of T/T, Western Uion,