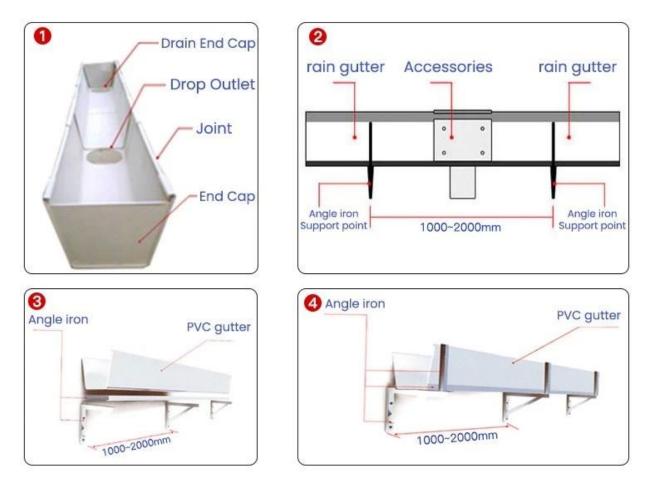

### Accessories

### **RAIN GUTTER ACCESSORIES**

Complete accessories, selected quality

Advantage

Trust comes from quality

## **INSTALLATION INSTRUCTIONS**

1. When installing the rain gutter, the bottom supporting frame shouldbe made of steel frame, and the material should be sufficiently strong. The bottom frame should be in a straight line and there should be a supporting place every 1.5-1.8 meters. The two sides of the rain guttermust be protected by iron frames.

2. The two ends of the connection part of the rain gutter or the connectionport should be supported by the supporting bracket respectively.

3. Do not open holes in any part of the rain gutter for drainage withoutauthorization. This will affect the service life of the rain gutter, and special drainage fittings and water pipes are required to connect to the downpipe.

4. It must be pre-drilled during installation, and the diameter of the drilledhole should be 50% larger than the diameter of the screw, which is reserved for thermal expansion and contraction.

5. The outside temperature changes greatly. In order to prevent thermalexpansion and contraction, it is recommended that the installation of the entire gutter should not exceed 18 meters. If it is to be exceeded, segmental installation and segmental drainage must be carried out.