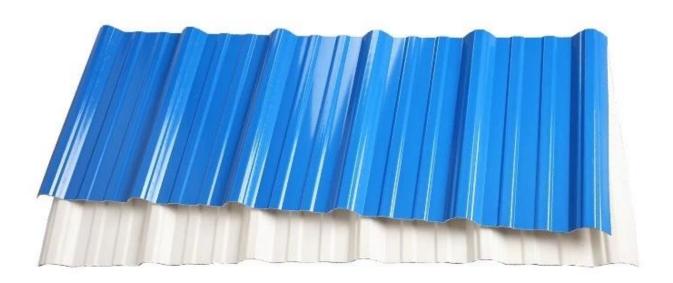

## Product show

Our products the main raw material is PVC with ultraviolet resistant agent and additives. Through scientific compounding, made with advanced technology. (PVC plastic corrugated roofing supplier)

- 1.Light weight
- 2.Environmental protection
- 3.waterproof and fireproof
- 4. Easy-installation
- 5.Anti-corrosion
- 6.Good sound insulation

| Length                 | 1m-12m                                                                          |
|------------------------|---------------------------------------------------------------------------------|
| Surface                | Matt                                                                            |
| Weight                 | 3.0-6.8kg/m                                                                     |
| Width                  | 1130mm/ 1080mm/ 1050mm/ 980mm/ 930mm                                            |
| Warranty               | 30Years                                                                         |
| Model Number           | ASA PVC Composite Sheet                                                         |
| Function               | Insulation, Flame Retardant, Heat Insulation, Anti-corrosion, Impact Resistance |
| Shape                  | round wave, big round wave, trepezoidal wave                                    |
| Fire Protection Rating | B1                                                                              |
| Temperature            | —10 Degrees Celsius to 70 Degrees Celsius                                       |
| Color                  | White, Blue, Gray, Red, customizable                                            |
| Layers                 | 2 or 3 layers                                                                   |
| Color Lasting          | 10 Years no Fading                                                              |