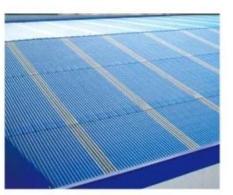

## Product show

Our products the main raw material is PVC with ultraviolet resistant agent and additives. Through scientific compounding, made with advanced technology. (PVC plastic corrugated roofing supplier)

- 1.Light weight
- 2.Environmental protection
- 3.waterproof and fireproof
- 4. Easy-installation
- 5.Anti-corrosion
- 6.Good sound insulation

| Length                 | 1m-12m                                                                          |
|------------------------|---------------------------------------------------------------------------------|
| Surface                | Matt                                                                            |
| Weight                 | 3.0-6.8kg/m                                                                     |
| Width                  | 1130mm/ 1080mm/ 1050mm/ 980mm/ 930mm                                            |
| Warranty               | 30Years                                                                         |
| Model Number           | ASA PVC Composite Sheet                                                         |
| Function               | Insulation, Flame Retardant, Heat Insulation, Anti-corrosion, Impact Resistance |
| Shape                  | round wave, big round wave, trepezoidal wave                                    |
| Fire Protection Rating | B1                                                                              |
| Temperature            | —10 Degrees Celsius to 70 Degrees Celsius                                       |
| Color                  | White, Blue, Gray, Red, customizable                                            |
| Layers                 | 2 or 3 layers                                                                   |
| Color Lasting          | 10 Years no Fading                                                              |