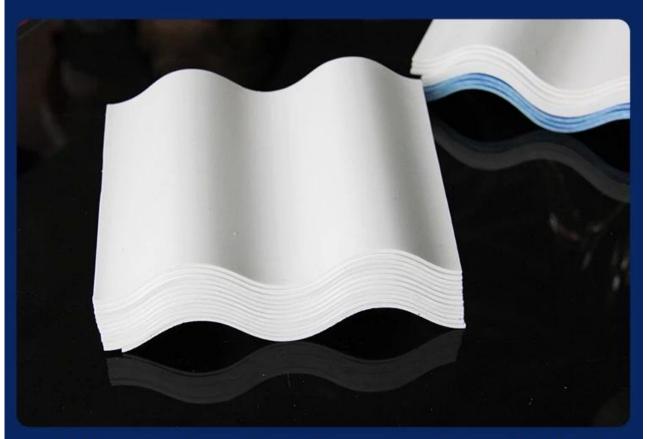

## our products √

Ten years of slow fading, 30 years of warranty

Uniform color, durable and not easy to fade Good quality, durable and bright.

high toughness

Strong pressure resistance

thermal and acoustic insulationhigh-quality
Good sound insulation effect in case of external noise

preservative
Anti-acid and alkali

flame retardant performance b1 class fire performance

## PRODUCT PARAMETERS

#

>

thickness: 1.0mm-3.0mm

width: 1130/980/900/840/1080mm

length: customizable

waveform: big hang, small wave

type: asa plastic roofing tile