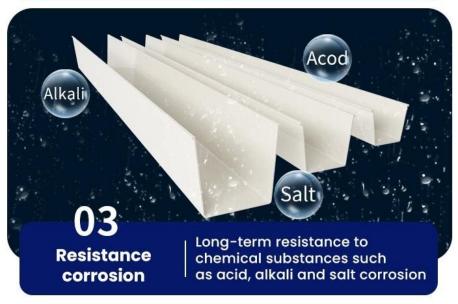

Using our ZXC <u>UPVC Gutters Manufacturer China</u> products taking place of the metal gutter, anti-acid and alkali-resistant. Nice out-looking and durable. Easy installation with high efficiency and low labor cost. The blue gutter bears extremely strong toughness, comparing with The common gutter, it solves the issues of short life span, transportation, being easily damage during the installation etc.