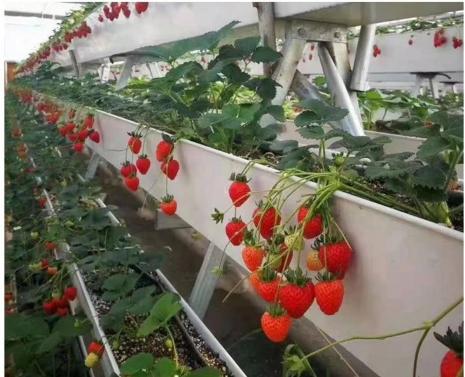

| Place of Origin:             | China Guangdong                    |  |
|------------------------------|------------------------------------|--|
| Brand Name:                  | ZXC                                |  |
| Product name:                | PVC Rainwater Gutter               |  |
| Material:                    | PVC                                |  |
| Key Word:                    | gutter                             |  |
| Size:                        | Customizable                       |  |
| Usage:                       | Roof Drain                         |  |
| Common size:                 | 14cmx 16cm/ 18cmx 20cm/ 25cmx 28CM |  |
| performance:                 | Acid and alkali resistant          |  |
| Warranty:                    | More than 5 years                  |  |
| After-sale Service:          | Online technical support           |  |
| Project Solution Capability: | NONE                               |  |
| Application:                 | Villa/Hydroponics                  |  |
| Design Style:                | Contemporary                       |  |

# THE PRODUCT IS VERY VERSATILE

Versatility leads to creative life

Our Factory