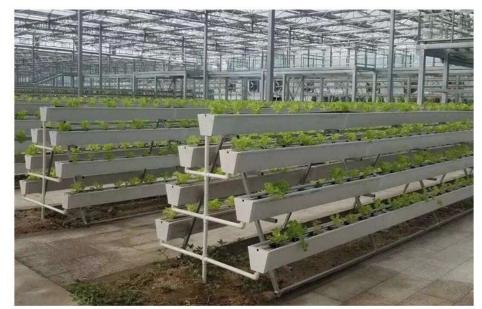

| Place of Origin:             | China Guangdong                    |  |
|------------------------------|------------------------------------|--|
| Brand Name:                  | ZXC                                |  |
| Product name:                | PVC Rainwater Gutter               |  |
| Material:                    | PVC                                |  |
| Key Word:                    | gutter                             |  |
| Size:                        | Customizable                       |  |
| Usage:                       | Roof Drain                         |  |
| Common size:                 | 14cmx 16cm/ 18cmx 20cm/ 25cmx 28CM |  |
| performance:                 | Acid and alkali resistant          |  |
| Warranty:                    | More than 5 years                  |  |
| After-sale Service:          | Online technical support           |  |
| Project Solution Capability: | NONE                               |  |
| Application:                 | Villa/Hydroponics                  |  |
| Design Style:                | Contemporary                       |  |

# THE PRODUCT IS VERY VERSATILE

Versatility leads to creative life

Our Factory