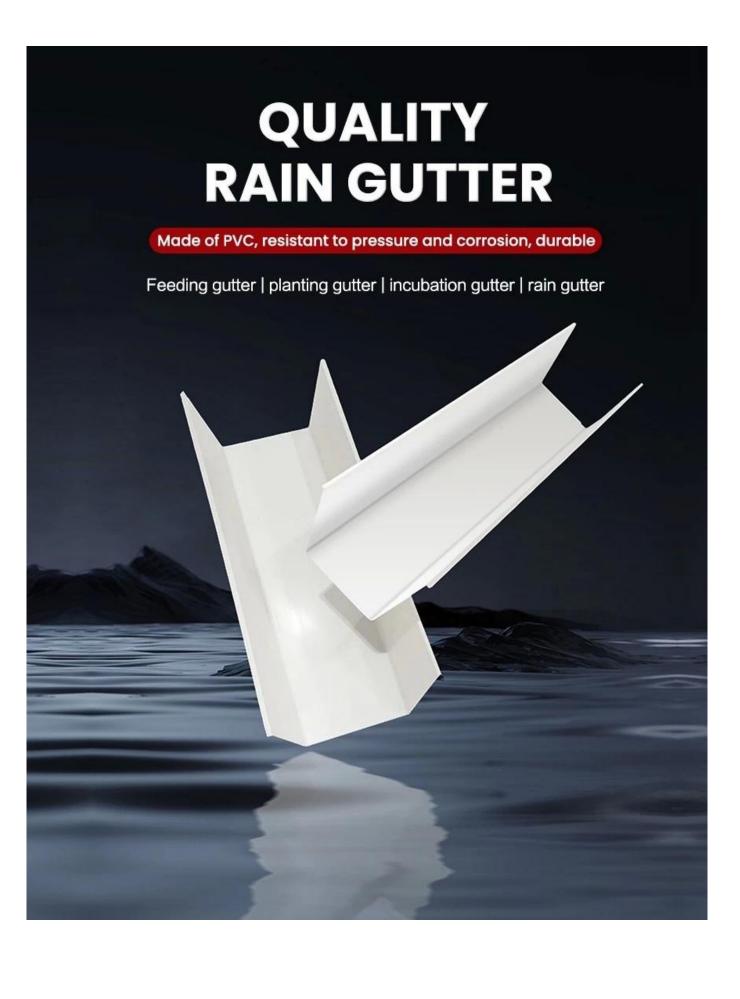

Using our ZXC <u>UPVC Gutters Manufacturer China</u> products taking place of the metal gutter, anti-acid and alkali-resistant. Nice out-looking and durable. Easy installation with high efficiency and low labor cost. The blue gutter bears extremely strong toughness, comparing with The common gutter, it solves the issues of short life span, transportation, being easily damage during the installation etc.

### PRODUCT FEATURE DISPLAY