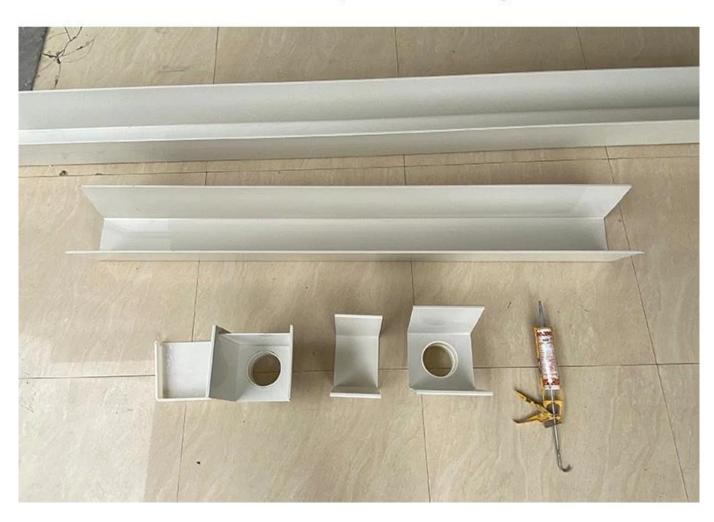

#### \*The length of this section is one meter, the longest can be six meters

| Product name | Specification                                                     | Accessories                             |
|--------------|-------------------------------------------------------------------|-----------------------------------------|
|              | Base width 14cm, height 16cm,<br>face width 19cm, thickness 2.5mm |                                         |
|              | Base width 18cm, height 20cm,<br>face width 25cm, thickness 2.8mm | Drain seal drain seal flush joint corne |
|              | Base width 25cm, height 28cm,<br>face width 35cm, thickness 3.8mm |                                         |

# **RAIN GUTTER ACCESSORIES**

Complete accessories, selected quality

Joiner

**Drop outlet** 

90°angle

**End** cap

Drain end cap

Advantage