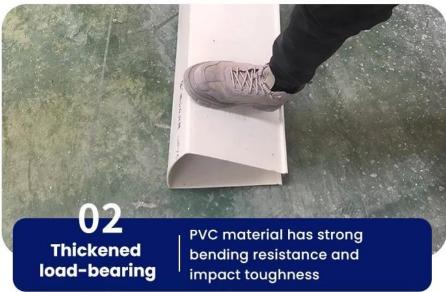

Using our ZXC <u>UPVC Gutters Manufacturer China</u> products taking place of the metal gutter, anti-acid and alkali-resistant. Nice out-looking and durable. Easy installation with high efficiency and low labor cost. The blue gutter bears extremely strong toughness, comparing with The common gutter, it solves the issues of short life span, transportation, being easily damage during the installation etc.