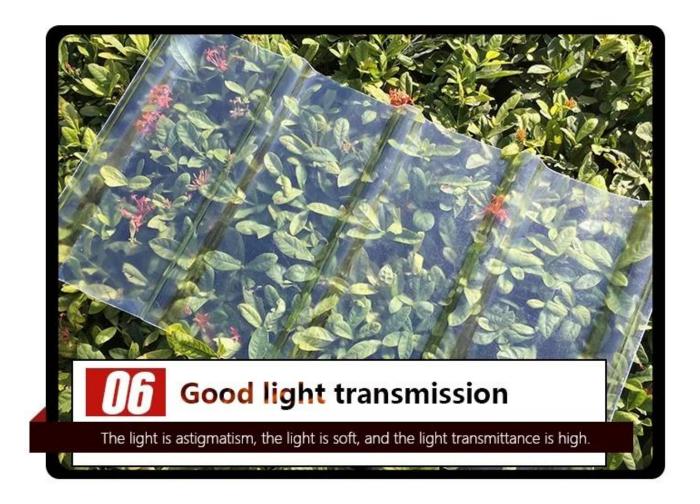

### ZXC Transparent Roof Tiles Manufacturer China Superior Light Transmission

It is between 60-85%. Light through FRP lighting sheet scatters and is mild. It will not form a light band so as to make the indoor brighter.