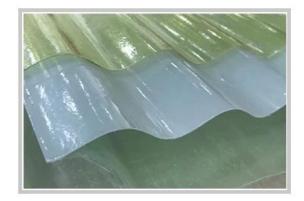

### ZXC Transparent Roof Tiles Manufacturer China Superior Light Transmission

It is between 60-85%. Light through FRP lighting sheet scatters and is mild. It will not form a light band so as to make the indoor brighter.