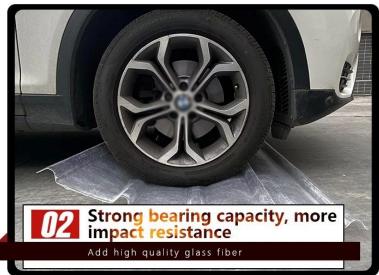

#### High quality

Relative density between 1.3-2.0, only carbon steel 1 / 4-1 / 5, the tensile strength is close, even more than carbon steel, and the specific strength can be compared with the high alloy steel. FRP load test, invited a weight of about 80 kg of men standing on the span of 130 cm of the Fiberglass clear roofing sheet , the test successfully completed. The test proves that the quality of FRP tile meets the national standard.