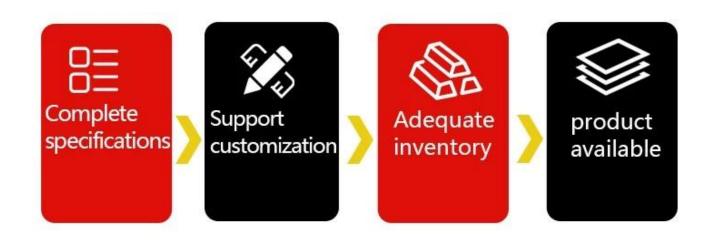

# PRODUCT DISPLAY

Authentic product photography highlights the quality of details

# FRP LIGHTING ROOF TILE

| Product name            | Easy And Fast Installation Types Of Balcony Clear Plastic Roof Covering |
|-------------------------|-------------------------------------------------------------------------|
| Model                   | frp-01                                                                  |
| Surface                 | Smooth surface                                                          |
| Length                  | 6000mm, 11800mm or customized                                           |
| Туре                    | Trapezoidal type,Round Wave Type                                        |
| Overall width           | 930mm                                                                   |
| Effective width         | 840mm                                                                   |
| Purlin spacing          | 660mm                                                                   |
| Thickness               | 1.0±0.1mm                                                               |
|                         | 1.2±0.1mm                                                               |
|                         | 1.5±0.1mm                                                               |
|                         | 2.0±0.1mm                                                               |
| Weight                  | 1.7±0.1kg/m2                                                            |
|                         | 2.1±0.1kg/m2                                                            |
|                         | 2.6±0.1kg/m2                                                            |
|                         | 3.0±0.1kg/m2                                                            |
| Container Load capacity |                                                                         |
| SQ.M./20 FCL (21 Tons)  | SQ.M./40 FCL (26 Tons)                                                  |
| 12000 m2                | 15000 m2                                                                |
| 10000 m2                | 12300 m2                                                                |
| 8000m2                  | 10000 m2                                                                |
| 7000m2                  | 8600m2                                                                  |