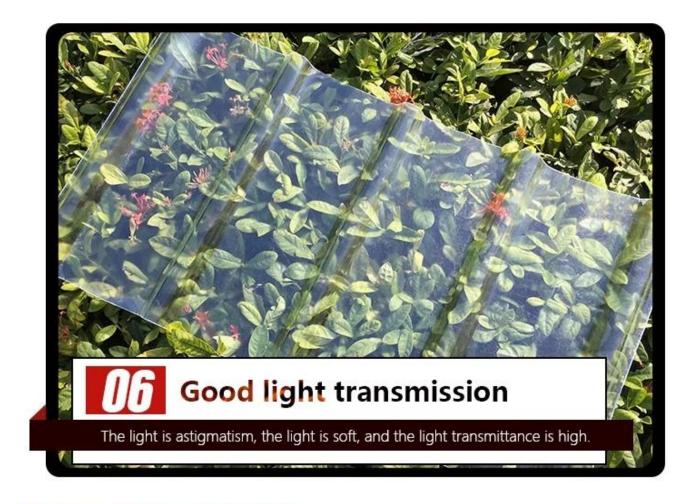

### **Superior light transmission:**

It is between 60-85%. Light through FRP lighting sheet scatters and is mild. It will not form a light band so as to make the indoor brighter.