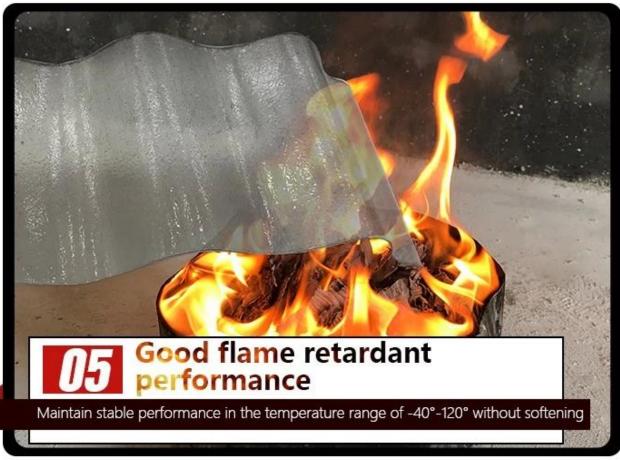

### Weather fastness, ageing resistance:

Long exposure to the atmosphere, the sun radiation, the product integrity, no deformation, the useful life of up to 10years.

ZXC is China's premier <u>transparent FRP roofing sheet manufacturer</u>, offering customized solutions at competitive prices. Contact us for all your roofing needs or leave us a message for more information.