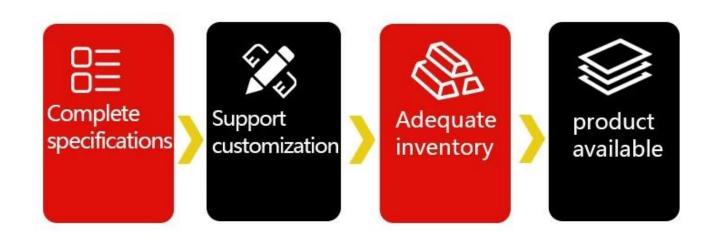

# FRP LIGHTING ROOF TILE

| Product name            | Easy And Fast Installation Types Of Balcony Clear Plastic Roof Covering |
|-------------------------|-------------------------------------------------------------------------|
| Model                   | frp-01                                                                  |
| Surface                 | Smooth surface                                                          |
| Length                  | 6000mm, 11800mm or customized                                           |
| Туре                    | Trapezoidal type,Round Wave Type                                        |
| Overall width           | 930mm                                                                   |
| Effective width         | 840mm                                                                   |
| Purlin spacing          | 660mm                                                                   |
| Thickness               | 1.0±0.1mm                                                               |
|                         | 1.2±0.1mm                                                               |
|                         | 1.5±0.1mm                                                               |
|                         | 2.0±0.1mm                                                               |
| Weight                  | 1.7±0.1kg/m2                                                            |
|                         | 2.1±0.1kg/m2                                                            |
|                         | 2.6±0.1kg/m2                                                            |
|                         | 3.0±0.1kg/m2                                                            |
| Container Load capacity |                                                                         |
| SQ.M./20 FCL (21 Tons)  | SQ.M./40 FCL (26 Tons)                                                  |
| 12000 m2                | 15000 m2                                                                |
| 10000 m2                | 12300 m2                                                                |
| 8000m2                  | 10000 m2                                                                |
| 7000m2                  | 8600m2                                                                  |

# PRODUCT DISPLAY

Authentic product photography highlights the quality of details