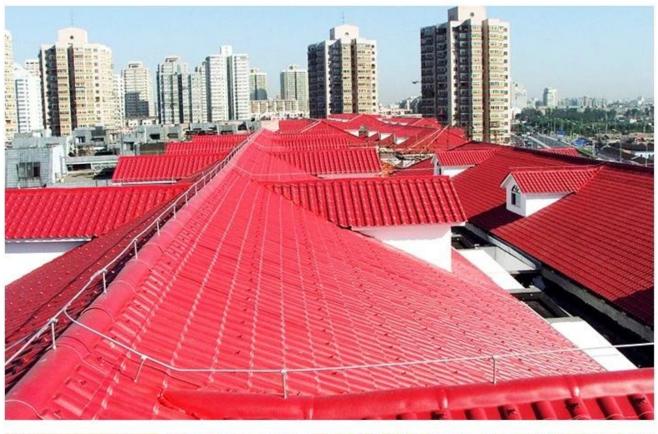

|
| Effective Width | 960mm                                                                                                  |
| Thickness       | 2.3mm / 2.5mm / 2.8mm / 3.0mm                                                                          |
| Length          | Must be a multiple of section                                                                          |
| Wave Spacing    | 160mm                                                                                                  |
| Wave Height     | 30mm                                                                                                   |

Click <u>corrugated plastic roof panels wholesales</u> to learn more

# **PRODUCT CASE**





















# **Advantage**



Surface asa material Lasting Color



Fire Proof Grade B1



Easy and Quick Installation



Insulation



Anti-corrosion, Acid and Alkali Resistance



**Heat insulation** 

## Our Factory

Zhongxingcheng New Material Co., Ltd. is located in Foshan City, Nanhai District China is a manufacturer specializing in the production of ASA synthetic resin tile, APVC anti-corrosion composite tile, PVC anti-corrosion tile, PVC sink, PVC plate, Transparent FRP Roof Sheet, PVC, PC transparent tile.

### Welcome to contact us







ASA SURFACE THICKNESS TEST









**Exhibition** 











# Certificate











## Packaging





### FAQ

#### \*Are you manufacturer or trader?

\*Yes, we are real Manufacturer, there are many pictures in our company introduct