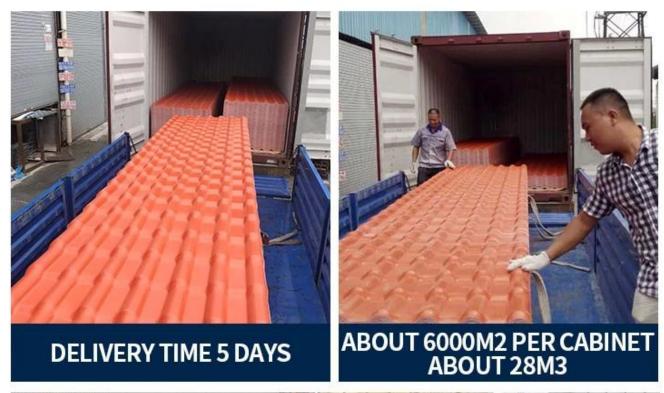

We ZXC are **pvc roof tile supplier china**, welcome to contact us for wholesale customization.

| Product Name    | Synthetic Resin Roof Tile                                                                              |
|-----------------|--------------------------------------------------------------------------------------------------------|
| Brand           | ZXC                                                                                                    |
| Place of Origin | Foshan city, Guangdong province, China(Mainland)                                                       |
| Material        | Acrylonitrile Styrene acrylate copolymer, Polyvinyl chloride, Calcium powder, other chemical materials |
| Guarantee       | 25 years                                                                                               |
| Certification   | ISO9001 / SGS / CE                                                                                     |
| Delivery Time   | 1x20GP for 6 days, 1x40GP for 7 days                                                                   |
| Section Length  | 219mm                                                                                                  |
| Overall Width   | 1050mm                                                                                                 |
| Effective Width | 960mm                                                                                                  |
| Thickness       | 2.3mm / 2.5mm / 2.8mm / 3.0mm                                                                          |
| Length          | Must be a multiple of section                                                                          |
| Wave Spacing    | 160mm                                                                                                  |
| Wave Height     | 30mm                                                                                                   |