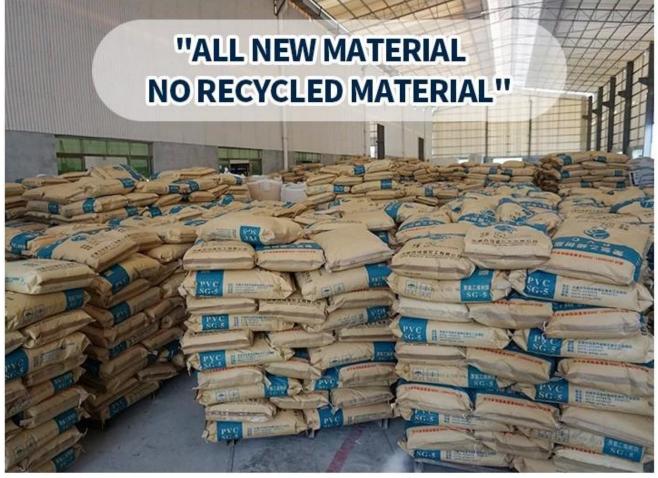

We ZXC are **Synthetic Resin Roofing Sheet Manufacturers**, welcome to contact us for wholesale customization.

| Product Name    | Synthetic Resin Roof Tile                                                                              |
|-----------------|--------------------------------------------------------------------------------------------------------|
| Brand           | ZXC                                                                                                    |
| Place of Origin | Foshan city, Guangdong province, China(Mainland)                                                       |
| Material        | Acrylonitrile Styrene acrylate copolymer, Polyvinyl chloride, Calcium powder, other chemical materials |
| Guarantee       | 25 years                                                                                               |
| Certification   | ISO9001 / SGS / CE                                                                                     |
| Delivery Time   | 1x20GP for 6 days, 1x40GP for 7 days                                                                   |
| Section Length  | 219mm                                                                                                  |
| Overall Width   | 1050mm                                                                                                 |
| Effective Width | 960mm                                                                                                  |
| Thickness       | 2.3mm / 2.5mm / 2.8mm / 3.0mm                                                                          |
| Length          | Must be a multiple of section                                                                          |
| Wave Spacing    | 160mm                                                                                                  |
| Wave Height     | 30mm                                                                                                   |