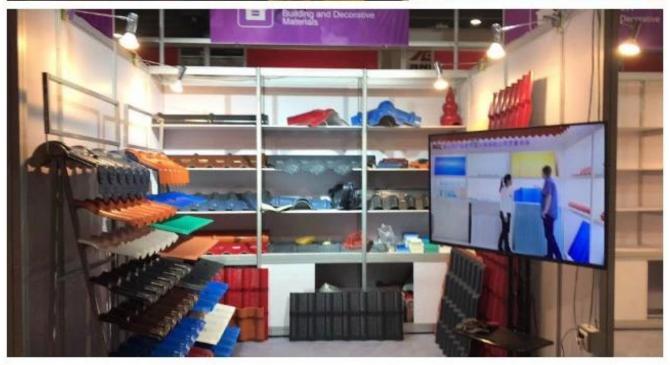

## Product show

Foshan ZXC ASA Synthetic Resin Roofing Tile is a new type of roofing material produced by advanced coextrusion technology and special molding process using ultra-high weathering engineering resin ASA.

## Packaging