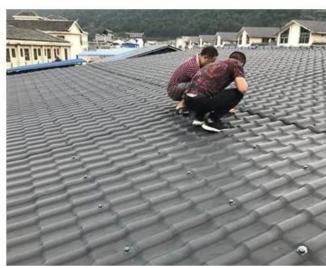

|
| Effective Width | 960mm                                                                                                  |
| Thickness       | 2.3mm / 2.5mm / 2.8mm / 3.0mm                                                                          |
| Length          | Must be a multiple of section                                                                          |
| Wave Spacing    | 160mm                                                                                                  |
| Wave Height     | 30mm                                                                                                   |

Click <u>corrugated plastic roof panels wholesales</u> to learn more

# **PRODUCT CASE**





















# **Advantage**



Surface asa material Lasting Color



Fire Proof Grade B1



Easy and Quick Installation



Insulation



Anti-corrosion, Acid and Alkali Resistance



**Heat insulation** 

## Our Factory

Zhongxingcheng New Material Co., Ltd. is located in Foshan City, Nanhai District China is a manufacturer specializing in the production of ASA synthetic resin tile, APVC anti-corrosion composite tile, PVC anti-corrosion tile, PVC sink, PVC plate, Transparent FRP Roof Sheet, PVC, PC transparent tile.

### Welcome to contact us







ASA SURFACE THICKNESS TEST









**Exhibition** 











# Certificate











## Packaging





### FAQ

#### \*Are you manufacturer or trader?

\*Yes, we are real Manufacturer, there are many pictures in our company introduction .if you need