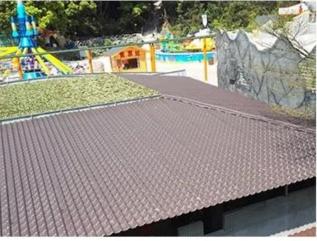

|
| Effective Width | 960mm                                                                                                  |
| Thickness       | 2.3mm / 2.5mm / 2.8mm / 3.0mm                                                                          |
| Length          | Must be a multiple of section                                                                          |
| Wave Spacing    | 160mm                                                                                                  |
| Wave Height     | 30mm                                                                                                   |

Click <u>corrugated plastic roof panels wholesales</u> to learn more

# **PRODUCT CASE**





















# **Advantage**



Surface asa material Lasting Color



Fire Proof Grade B1



Easy and Quick Installation



Insulation



Anti-corrosion, Acid and Alkali Resistance



**Heat insulation** 

## Our Factory

Zhongxingcheng New Material Co., Ltd. is located in Foshan City, Nanhai District China is a manufacturer specializing in the production of ASA synthetic resin tile, APVC anti-corrosion composite tile, PVC anti-corrosion tile, PVC sink, PVC plate, Transparent FRP Roof Sheet, PVC, PC transparent tile.

### Welcome to contact us







ASA SURFACE THICKNESS TEST









**Exhibition** 











# Certificate











## Packaging





### FAQ

#### \*Are you manufacturer or trader?

\*Yes, we are real Manufacturer, there are many pictures in our company introduction