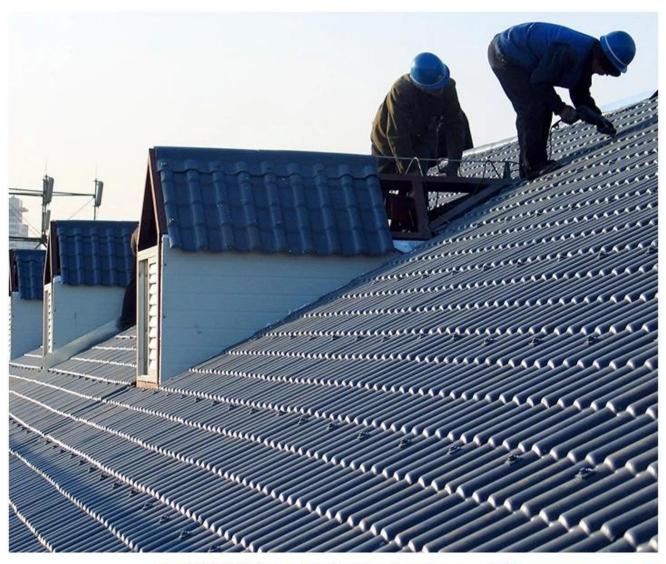

|
| Effective Width | 960mm                                                                                                  |
| Thickness       | 2.3mm / 2.5mm / 2.8mm / 3.0mm                                                                          |
| Length          | Must be a multiple of section                                                                          |
| Wave Spacing    | 160mm                                                                                                  |
| Wave Height     | 30mm                                                                                                   |

Click <u>corrugated plastic roof panels wholesales</u> to learn more

# **PRODUCT CASE**





















# **Advantage**



Surface asa material Lasting Color



Fire Proof Grade B1



Easy and Quick Installation



Insulation



Anti-corrosion, Acid and Alkali Resistance



**Heat insulation** 

## Our Factory

Zhongxingcheng New Material Co., Ltd. is located in Foshan City, Nanhai District China is a manufacturer specializing in the production of ASA synthetic resin tile, APVC anti-corrosion composite tile, PVC anti-corrosion tile, PVC sink, PVC plate, Transparent FRP Roof Sheet, PVC, PC transparent tile.

### Welcome to contact us







ASA SURFACE THICKNESS TEST









**Exhibition** 











# Certificate











## Packaging





### FAQ

#### \*Are you manufacturer or trader?

\*Yes, we are real Manufacturer, there are many pictures in our company introduction .i