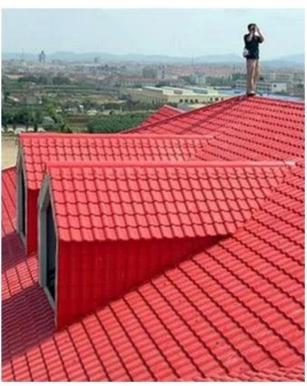

|
| Effective Width | 960mm                                                                                                  |
| Thickness       | 2.3mm / 2.5mm / 2.8mm / 3.0mm                                                                          |
| Length          | Must be a multiple of section                                                                          |
| Wave Spacing    | 160mm                                                                                                  |
| Wave Height     | 30mm                                                                                                   |

### Click **ASA PVC Roof Tile on sale** to learn more

# **PRODUCT CASE**





















# **Advantage**



Surface asa material Lasting Color



Fire Proof Grade B1



Easy and Quick Installation



Insulation



Anti-corrosion, Acid and Alkali Resistance



**Heat insulation** 

## Our Factory

Zhongxingcheng New Material Co., Ltd. is located in Foshan City, Nanhai District China is a manufacturer specializing in the production of ASA synthetic resin tile, APVC anti-corrosion composite tile, PVC anti-corrosion tile, PVC sink, PVC plate, Transparent FRP Roof Sheet, PVC, PC transparent tile.

### Welcome to contact us







ASA SURFACE THICKNESS TEST









**Exhibition** 











# Certificate











## Packaging





### FAQ

#### \*Are you manufacturer or trader?

\*Yes, we are real Manufacturer, there are many pictures in our company introduction .if you need o