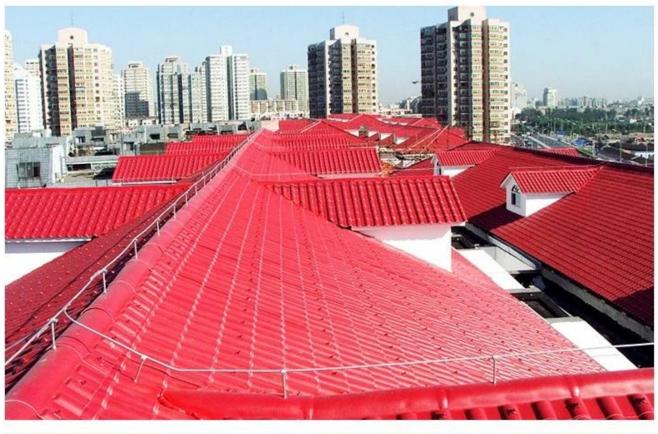

|
| Effective Width | 960mm                                                                                                  |
| Thickness       | 2.3mm / 2.5mm / 2.8mm / 3.0mm                                                                          |
| Length          | Must be a multiple of section                                                                          |
| Wave Spacing    | 160mm                                                                                                  |
| Wave Height     | 30mm                                                                                                   |

### Click **ASA PVC Roof Tile on sale** to learn more

# **PRODUCT CASE**





















# **Advantage**



Surface asa material Lasting Color



Fire Proof Grade B1



Easy and Quick Installation



Insulation



Anti-corrosion, Acid and Alkali Resistance



**Heat insulation** 

## Our Factory

Zhongxingcheng New Material Co., Ltd. is located in Foshan City, Nanhai District China is a manufacturer specializing in the production of ASA synthetic resin tile, APVC anti-corrosion composite tile, PVC anti-corrosion tile, PVC sink, PVC plate, Transparent FRP Roof Sheet, PVC, PC transparent tile.

### Welcome to contact us







ASA SURFACE THICKNESS TEST









**Exhibition** 











# Certificate











## Packaging





### FAQ

#### \*Are you manufacturer or trader?

\*Yes, we are real Manufacturer, there are many pictures in our company introduct