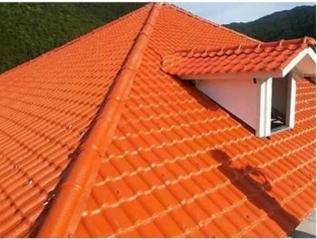

## Product show

Foshan ZXC ASA Synthetic Resin Roofing Tile is a new type of roofing material produced by advanced coextrusion technology and special molding process using ultra-high weathering engineering resin ASA.

# **Advantage**

Surface asa material Lasting Color

Fire Proof Grade B1

Easy and Quick Installation

Insulation

Anti-corrosion, Acid and Alkali Resistance

**Heat insulation** 