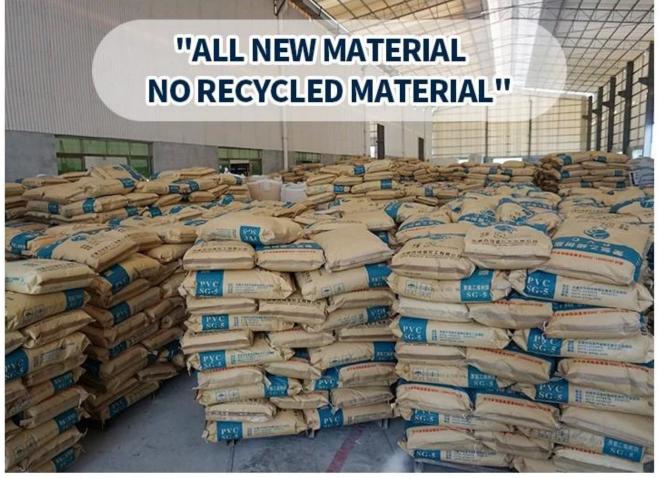

## Product show

Foshan ZXC ASA Synthetic Resin Roofing Tile is a new type of roofing material produced by advanced coextrusion technology and special molding process using ultra-high weathering engineering resin ASA.

We ZXC **ASA PVC Roof Tile Suppliers**, Welcome to contact us to discuss long-term cooperation in detail.

| Product Name    | Synthetic Resin Roof Tile                                                                              |
|-----------------|--------------------------------------------------------------------------------------------------------|
|                 | y .                                                                                                    |
| Brand           | ZXC                                                                                                    |
| Place of Origin | Foshan city, Guangdong province, China(Mainland)                                                       |
| Material        | Acrylonitrile Styrene acrylate copolymer, Polyvinyl chloride, Calcium powder, other chemical materials |
| Guarantee       | 25 years                                                                                               |
| Certification   | ISO9001 / SGS / CE                                                                                     |
| Delivery Time   | 1x20GP for 6 days, 1x40GP for 7 days                                                                   |
| Section Length  | 219mm                                                                                                  |
| Overall Width   | 1050mm                                                                                                 |
| Effective Width | 960mm                                                                                                  |
| Thickness       | 2.3mm / 2.5mm / 2.8mm / 3.0mm                                                                          |
| Length          | Must be a multiple of section                                                                          |
| Wave Spacing    | 160mm                                                                                                  |
| Wave Height     | 30mm                                                                                                   |