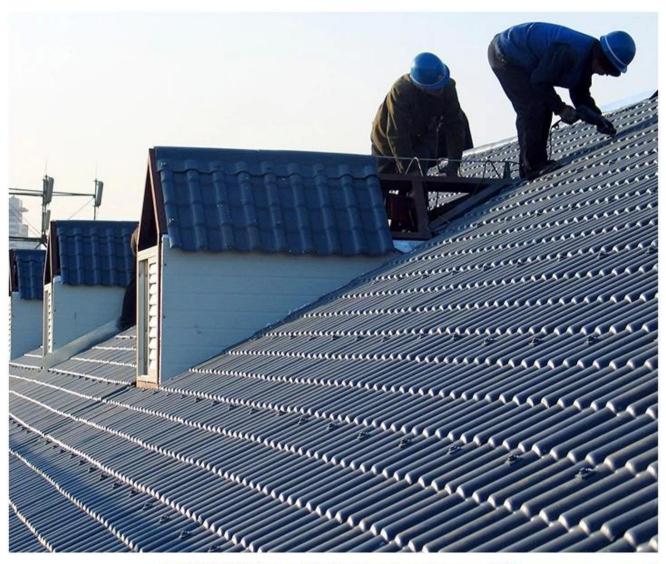

|
| Effective Width | 960mm                                                                                                  |
| Thickness       | 2.3mm / 2.5mm / 2.8mm / 3.0mm                                                                          |
| Length          | Must be a multiple of section                                                                          |
| Wave Spacing    | 160mm                                                                                                  |
| Wave Height     | 30mm                                                                                                   |

### Click **ASA PVC Roof Tile on sale** to learn more

# **PRODUCT CASE**





















# **Advantage**



Surface asa material Lasting Color



Fire Proof Grade B1



Easy and Quick Installation



Insulation



Anti-corrosion, Acid and Alkali Resistance



**Heat insulation** 

## Our Factory

Zhongxingcheng New Material Co., Ltd. is located in Foshan City, Nanhai District China is a manufacturer specializing in the production of ASA synthetic resin tile, APVC anti-corrosion composite tile, PVC anti-corrosion tile, PVC sink, PVC plate, Transparent FRP Roof Sheet, PVC, PC transparent tile.

### Welcome to contact us







ASA SURFACE THICKNESS TEST









**Exhibition** 











# Certificate











## Packaging





### FAQ

#### \*Are you manufacturer or trader?

\*Yes, we are real Manufacturer, there are many pictures in our company introduction .i