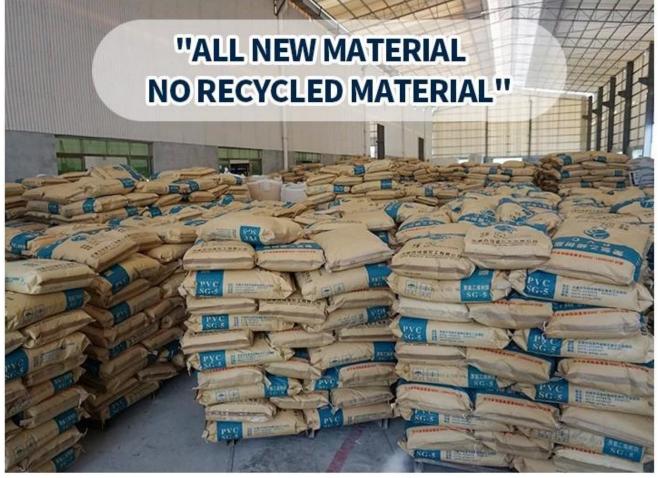

## Product show

Foshan ZXC ASA Synthetic Resin Roofing Tile is a new type of roofing material produced by advanced coextrusion technology and special molding process using ultra-high weathering engineering resin ASA.

We ZXC <u>China pvc roofing sheet manufacturer</u>, Welcome to contact us to discuss long-term cooperation in detail.

| Product Name    | Synthetic Resin Roof Tile                                                                              |
|-----------------|--------------------------------------------------------------------------------------------------------|
| Brand           | ZXC                                                                                                    |
| Place of Origin | Foshan city, Guangdong province, China(Mainland)                                                       |
| Material        | Acrylonitrile Styrene acrylate copolymer, Polyvinyl chloride, Calcium powder, other chemical materials |
| Guarantee       | 25 years                                                                                               |
| Certification   | ISO9001 / SGS / CE                                                                                     |
| Delivery Time   | 1x20GP for 6 days, 1x40GP for 7 days                                                                   |
| Section Length  | 219mm                                                                                                  |
| Overall Width   | 1050mm                                                                                                 |
| Effective Width | 960mm                                                                                                  |
| Thickness       | 2.3mm / 2.5mm / 2.8mm / 3.0mm                                                                          |
| Length          | Must be a multiple of section                                                                          |
| Wave Spacing    | 160mm                                                                                                  |
| Wave Height     | 30mm                                                                                                   |