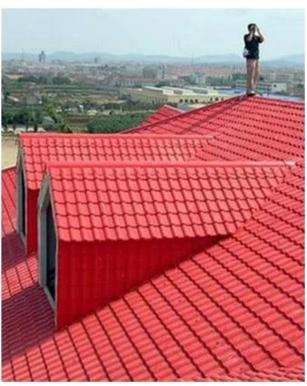

|
| Effective Width | 960mm                                                                                                  |
| Thickness       | 2.3mm / 2.5mm / 2.8mm / 3.0mm                                                                          |
| Length          | Must be a multiple of section                                                                          |
| Wave Spacing    | 160mm                                                                                                  |
| Wave Height     | 30mm                                                                                                   |

### Click <u>PVC corrugated sheet manufacturer</u> to learn more

# **PRODUCT CASE**





















# **Advantage**



Surface asa material Lasting Color



Fire Proof Grade B1



Easy and Quick Installation



Insulation



Anti-corrosion, Acid and Alkali Resistance



**Heat insulation** 

## **Our Factory**

Zhongxingcheng New Material Co., Ltd. is located in Foshan City, Nanhai District China is a manufacturer specializing in the production of ASA synthetic resin roof tile, APVC anti-corrosion composite tile, PVC anti-corrosion tile, PVC sink, PVC plate, Transparent FRP Roof Sheet, PVC plastic roof tiles, PC transparent tile.

#### Welcome to contact us







ASA SURFACE THICKNESS TEST









**Exhibition** 











# Certificate











## Packaging





### FAQ

#### \*Are you manufacturer or trader?

\*Yes, we are real Manufacturer, there are many pictures in our compan