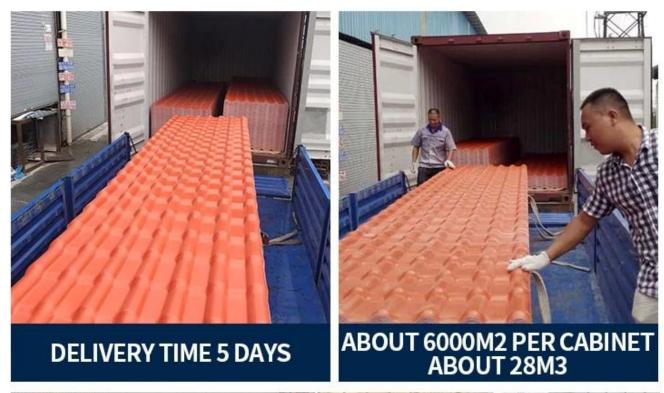

We ZXC <u>China pvc roofing sheet manufacturer</u>, Welcome to contact us to discuss long-term cooperation in detail.

| Product Name    | Synthetic Resin Roof Tile                                                                              |
|-----------------|--------------------------------------------------------------------------------------------------------|
| Brand           | ZXC                                                                                                    |
| Place of Origin | Foshan city, Guangdong province, China(Mainland)                                                       |
| Material        | Acrylonitrile Styrene acrylate copolymer, Polyvinyl chloride, Calcium powder, other chemical materials |
| Guarantee       | 25 years                                                                                               |
| Certification   | ISO9001 / SGS / CE                                                                                     |
| Delivery Time   | 1x20GP for 6 days, 1x40GP for 7 days                                                                   |
| Section Length  | 219mm                                                                                                  |
| Overall Width   | 1050mm                                                                                                 |
| Effective Width | 960mm                                                                                                  |
| Thickness       | 2.3mm / 2.5mm / 2.8mm / 3.0mm                                                                          |
| Length          | Must be a multiple of section                                                                          |
| Wave Spacing    | 160mm                                                                                                  |
| Wave Height     | 30mm                                                                                                   |

## Packaging