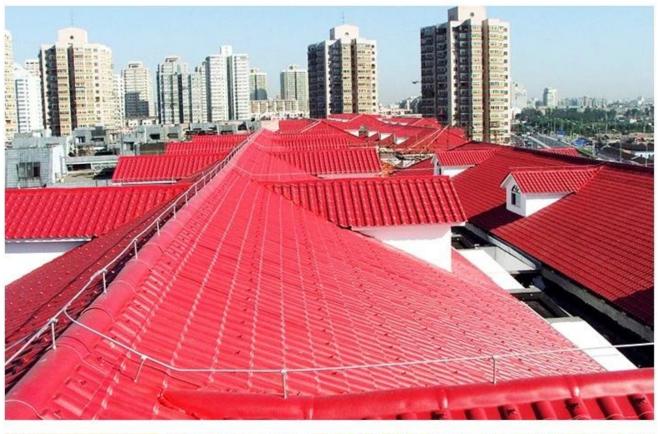

|
| Effective Width | 960mm                                                                                                  |
| Thickness       | 2.3mm / 2.5mm / 2.8mm / 3.0mm                                                                          |
| Length          | Must be a multiple of section                                                                          |
| Wave Spacing    | 160mm                                                                                                  |
| Wave Height     | 30mm                                                                                                   |

### Click <u>PVC corrugated sheet manufacturer</u> to learn more

# **PRODUCT CASE**





















# **Advantage**



Surface asa material Lasting Color



Fire Proof Grade B1



Easy and Quick Installation



Insulation



Anti-corrosion, Acid and Alkali Resistance



**Heat insulation** 

## **Our Factory**

Zhongxingcheng New Material Co., Ltd. is located in Foshan City, Nanhai District China is a manufacturer specializing in the production of ASA synthetic resin roof tile, APVC anti-corrosion composite tile, PVC anti-corrosion tile, PVC sink, PVC plate, Transparent FRP Roof Sheet, PVC plastic roof tiles, PC transparent tile.

#### Welcome to contact us







ASA SURFACE THICKNESS TEST









**Exhibition** 











# Certificate











## Packaging





### FAQ

#### \*Are you manufacturer or trader?

\*Yes, we are real Manufacturer, there are many pict