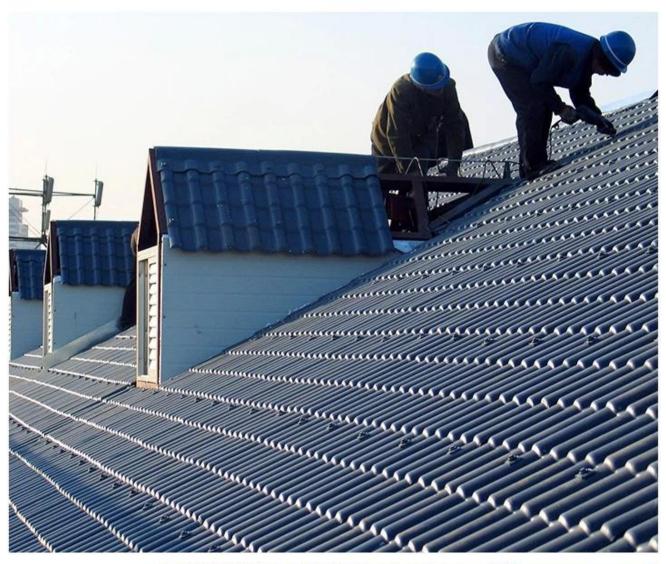

|
| Effective Width | 960mm                                                                                                  |
| Thickness       | 2.3mm / 2.5mm / 2.8mm / 3.0mm                                                                          |
| Length          | Must be a multiple of section                                                                          |
| Wave Spacing    | 160mm                                                                                                  |
| Wave Height     | 30mm                                                                                                   |

### Click <u>PVC corrugated sheet manufacturer</u> to learn more

# **PRODUCT CASE**





















# **Advantage**



Surface asa material Lasting Color



Fire Proof Grade B1



Easy and Quick Installation



Insulation



Anti-corrosion, Acid and Alkali Resistance



**Heat insulation** 

## **Our Factory**

Zhongxingcheng New Material Co., Ltd. is located in Foshan City, Nanhai District China is a manufacturer specializing in the production of ASA synthetic resin roof tile, APVC anti-corrosion composite tile, PVC anti-corrosion tile, PVC sink, PVC plate, Transparent FRP Roof Sheet, PVC plastic roof tiles, PC transparent tile.

#### Welcome to contact us







ASA SURFACE THICKNESS TEST









**Exhibition** 











# Certificate











## Packaging





### FAQ

#### \*Are you manufacturer or trader?

\*Yes, we are real Manufacturer, there are many pictures i