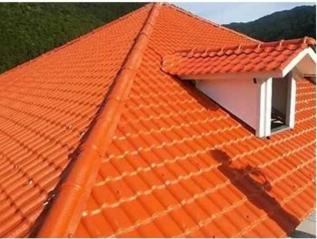

## Product show

Foshan ZXC ASA Synthetic Resin Roofing Tile is a new type of roofing material produced by advanced coextrusion technology and special molding process using ultra-high weathering engineering resin ASA.

We ZXC <u>China pvc roofing sheet manufacturer</u>, Welcome to contact us to discuss long-term cooperation in detail.

| Product Name    | Synthetic Resin Roof Tile                                                                              |
|-----------------|--------------------------------------------------------------------------------------------------------|
| Brand           | ZXC                                                                                                    |
| Place of Origin | Foshan city, Guangdong province, China(Mainland)                                                       |
| Material        | Acrylonitrile Styrene acrylate copolymer, Polyvinyl chloride, Calcium powder, other chemical materials |
| Guarantee       | 25 years                                                                                               |
| Certification   | ISO9001 / SGS / CE                                                                                     |
| Delivery Time   | 1x20GP for 6 days, 1x40GP for 7 days                                                                   |
| Section Length  | 219mm                                                                                                  |
| Overall Width   | 1050mm                                                                                                 |
| Effective Width | 960mm                                                                                                  |
| Thickness       | 2.3mm / 2.5mm / 2.8mm / 3.0mm                                                                          |
| Length          | Must be a multiple of section                                                                          |
| Wave Spacing    | 160mm                                                                                                  |
| Wave Height     | 30mm                                                                                                   |