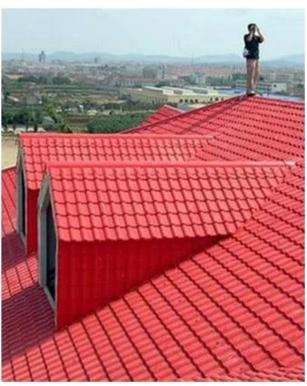

|
| Effective Width | 960mm                                                                                                  |
| Thickness       | 2.3mm / 2.5mm / 2.8mm / 3.0mm                                                                          |
| Length          | Must be a multiple of section                                                                          |
| Wave Spacing    | 160mm                                                                                                  |
| Wave Height     | 30mm                                                                                                   |

### Click <u>Custom ASA PVC Roofing Sheet</u> to learn more

# **PRODUCT CASE**





















# **Advantage**



Surface asa material Lasting Color



Fire Proof Grade B1



Easy and Quick Installation



Insulation



Anti-corrosion, Acid and Alkali Resistance



**Heat insulation** 

## **Our Factory**

Zhongxingcheng New Material Co., Ltd. is located in Foshan City, Nanhai District China is a manufacturer specializing in the production of ASA synthetic resin tile, APVC anti-corrosion composite tile, PVC anti-corrosion tile, PVC sink, PVC plate, Transparent FRP Roof Sheet, PVC plastic roof tiles, PC transparent tile.

Welcome to contact us - PVC Roofing Manufacturer China







ASA SURFACE THICKNESS TEST









**Exhibition** 











# Certificate











## Packaging





### FAQ

#### \*Are you manufacturer or trader?

\*Yes, we are real Manufacturer, there are many