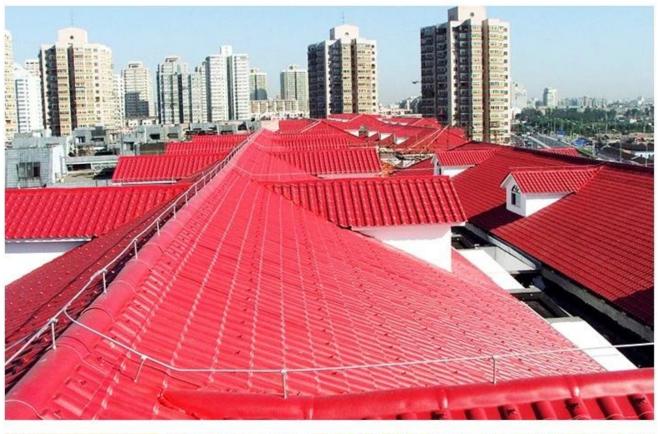

|
| Effective Width | 960mm                                                                                                  |
| Thickness       | 2.3mm / 2.5mm / 2.8mm / 3.0mm                                                                          |
| Length          | Must be a multiple of section                                                                          |
| Wave Spacing    | 160mm                                                                                                  |
| Wave Height     | 30mm                                                                                                   |

### Click <u>Custom ASA PVC Roofing Sheet</u> to learn more

# **PRODUCT CASE**





















# **Advantage**



Surface asa material Lasting Color



Fire Proof Grade B1



Easy and Quick Installation



Insulation



Anti-corrosion, Acid and Alkali Resistance



**Heat insulation** 

## **Our Factory**

Zhongxingcheng New Material Co., Ltd. is located in Foshan City, Nanhai District China is a manufacturer specializing in the production of ASA synthetic resin tile, APVC anti-corrosion composite tile, PVC anti-corrosion tile, PVC sink, PVC plate, Transparent FRP Roof Sheet, PVC plastic roof tiles, PC transparent tile.

Welcome to contact us - PVC Roofing Manufacturer China







ASA SURFACE THICKNESS TEST









**Exhibition** 











# Certificate











## Packaging





### FAQ

#### \*Are you manufacturer or trader?

\*Yes, we are real Manufactur