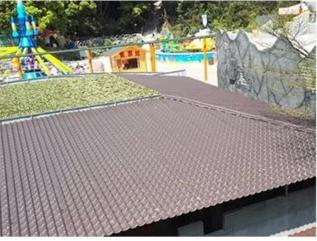

|
| Effective Width | 960mm                                                                                                  |
| Thickness       | 2.3mm / 2.5mm / 2.8mm / 3.0mm                                                                          |
| Length          | Must be a multiple of section                                                                          |
| Wave Spacing    | 160mm                                                                                                  |
| Wave Height     | 30mm                                                                                                   |

### Click <u>Custom ASA PVC Roofing Sheet</u> to learn more

# **PRODUCT CASE**





















# **Advantage**



Surface asa material Lasting Color



Fire Proof Grade B1



Easy and Quick Installation



Insulation



Anti-corrosion, Acid and Alkali Resistance



**Heat insulation** 

## **Our Factory**

Zhongxingcheng New Material Co., Ltd. is located in Foshan City, Nanhai District China is a manufacturer specializing in the production of ASA synthetic resin tile, APVC anti-corrosion composite tile, PVC anti-corrosion tile, PVC sink, PVC plate, Transparent FRP Roof Sheet, PVC plastic roof tiles, PC transparent tile.

Welcome to contact us - PVC Roofing Manufacturer China







ASA SURFACE THICKNESS TEST









**Exhibition** 











# Certificate











## Packaging





### FAQ

#### \*Are you manufacturer or trader?

\*Yes, we are real Manufacturer,