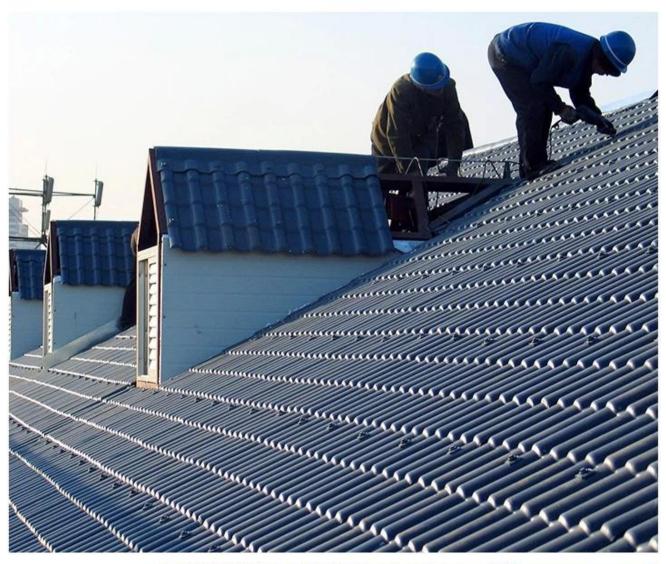

|
| Effective Width | 960mm                                                                                                  |
| Thickness       | 2.3mm / 2.5mm / 2.8mm / 3.0mm                                                                          |
| Length          | Must be a multiple of section                                                                          |
| Wave Spacing    | 160mm                                                                                                  |
| Wave Height     | 30mm                                                                                                   |

### Click <u>Custom ASA PVC Roofing Sheet</u> to learn more

# **PRODUCT CASE**





















# **Advantage**



Surface asa material Lasting Color



Fire Proof Grade B1



Easy and Quick Installation



Insulation



Anti-corrosion, Acid and Alkali Resistance



**Heat insulation** 

## **Our Factory**

Zhongxingcheng New Material Co., Ltd. is located in Foshan City, Nanhai District China is a manufacturer specializing in the production of ASA synthetic resin tile, APVC anti-corrosion composite tile, PVC anti-corrosion tile, PVC sink, PVC plate, Transparent FRP Roof Sheet, PVC plastic roof tiles, PC transparent tile.

Welcome to contact us - PVC Roofing Manufacturer China







ASA SURFACE THICKNESS TEST









**Exhibition** 











# Certificate











## Packaging





### FAQ

#### \*Are you manufacturer or trader?

\*Yes, we are real Manufacturer, th