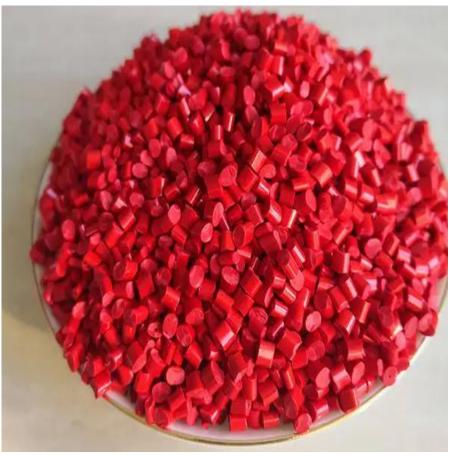

# **Material Description**

ASA raw material imported from GELOY Co., Ltd. The surface is as bright as a mirror. Containing no asbestos and radioative elements, recyclable and fully meeting green enviornmental protection regquirements.