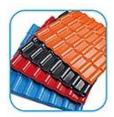

Foshan ZXC ASA Synthetic Resin Roofing Tile is a new type of roofing material produced by advanced coextrusion technology and special molding process using ultra-high weathering engineering resin ASA.

| Product Name    | Synthetic Resin Roof Tile                                                                              |  |  |  |  |
|-----------------|--------------------------------------------------------------------------------------------------------|--|--|--|--|
| Place of Origin | Foshan city, Guangdogprovince, China (Mainland)                                                        |  |  |  |  |
| Guarantee       | 25 years                                                                                               |  |  |  |  |
| Delivery Time   | 1x20GP for 6 days,1x40GP for 7 days                                                                    |  |  |  |  |
| Overall Width   | 1050mm                                                                                                 |  |  |  |  |
| Thickness       | 2.3mm/ 2.5mm/ 2.8mm/ 3.0mm                                                                             |  |  |  |  |
| Wave Spacing    | 160mm                                                                                                  |  |  |  |  |
| Brand           | ZXC                                                                                                    |  |  |  |  |
| Material        | Acrylonitrile Styrene acrylate copolymer, Polyvinyl chloride, Calcium powder, other chemical materials |  |  |  |  |
| Certification   | ISO9001 / SGS / CE                                                                                     |  |  |  |  |
| Section Length  | 219mm                                                                                                  |  |  |  |  |
| Effective Width | 960mm                                                                                                  |  |  |  |  |
| Length          | Must be a multiple of section                                                                          |  |  |  |  |
| Wave Height     | 30mm                                                                                                   |  |  |  |  |