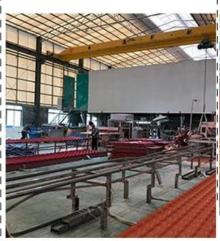

# **Company Introduction**

Foshan ZXC New Material Technology Co., Ltd is a professional manufacture for ASA Synthetic Resin Roof Tile, PVC Anti-corrosion Roof Sheet, APVC Plastic Roofing Sheet. UPVC heat insulation Roofing Sheet, Fiberglass Transparent Roof Sheet, PC Clear roofing sheet, PVC Rain Gutter and Accessories. We are located in Xiebian industrial area, Danzao Town, Nanhai District, Foshan City, Guangdong Province, China. We have 8 produce line, about 200 employee, Plant covers an area of 15000 square meters.

- 1. Minimum Order Quantity 100 square meter
- 2. Supply Ability We have 8 produce lines, about 13500 square meter every day
- 3. Payment Terms T/T, firstly pay 30% deposit, before loading container pay rest of payment L/C.
- 4. Shipping Full Container Load (FCL) Service, We do it by myself. Less than Container Load (LCL) Service, We find our agents to do it. Package Pallet or PE bag Port Guangzhou / Shenzhen / Foshan
- 5. Application Villa roofing, House roofing, Garden, Grange, Container house, Flat to Slope Project, Etc