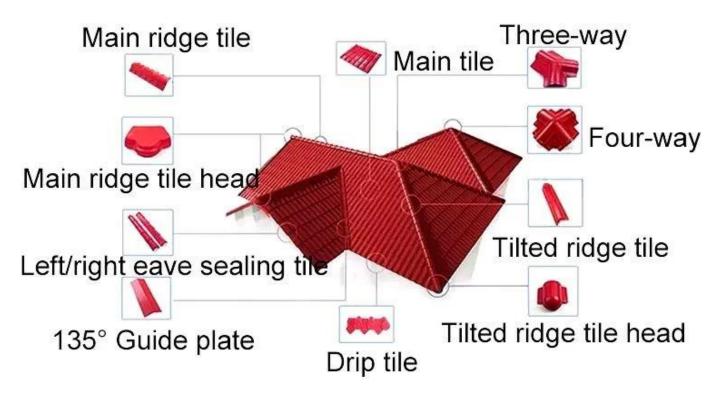

- 1. Minimum Order Quantity 100 square meter
- 2. Supply Ability We have 8 produce lines, about 13500 square meter every day
- 3. Payment Terms T/T, firstly pay 30% deposit, before loading container pay rest of payment L/C.
- 4. Shipping Full Container Load (FCL) Service, We do it by myself. Less than Container Load (LCL) Service, We find our agents to do it. Package Pallet or PE bag Port Guangzhou / Shenzhen / Foshan
- 5. Application Villa roofing, House roofing, Garden, Grange, Container house, Flat to Slope Project, Etc