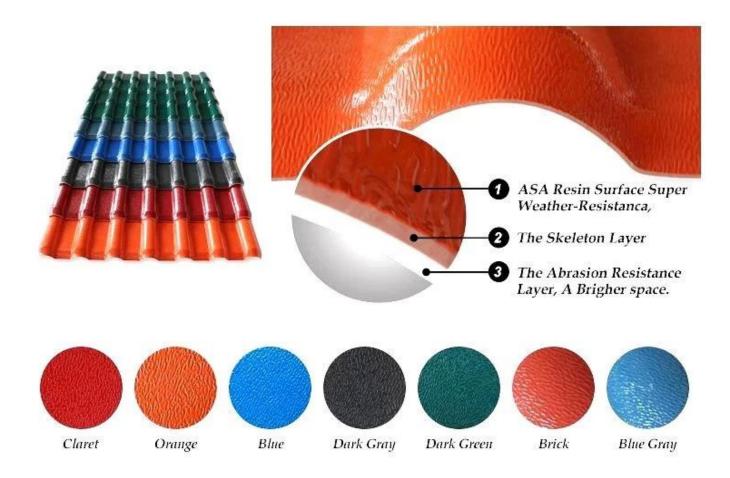

# **Material Description**

ASA raw material imported from GELOY Co., Ltd. The surface is as bright as a mirror. Containing no asbestos and radioative elements, recyclable and fully meeting green enviornmental protection regquirements.

### 1.Lasting Color

ZXC ASA roof tile is coated with ASA on surface and PVC on bottom, it is stable when exposed to chemical agents such as industrial emissions, fog, salt, acids, alkali etc.

### 4.Excellent anti-corrosion performance

After soaking for 24 hours in salt, alkali and 60% of various acids. It is very suitable for using in acid rain areas coastal areas, and the effect is particularly remarkable.