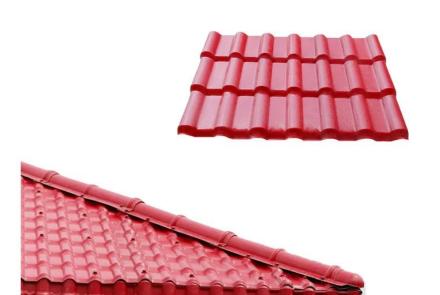

| Product Name    | Synthetic Resin Roof Tile                                                                              |  |  |  |  |
|-----------------|--------------------------------------------------------------------------------------------------------|--|--|--|--|
| Place of Origin | Foshan city, Guangdogprovince, China (Mainland)                                                        |  |  |  |  |
| Guarantee       | 25 years                                                                                               |  |  |  |  |
| Delivery Time   | 1x20GP for 6 days,1x40GP for 7 days                                                                    |  |  |  |  |
| Overall Width   | 1050mm                                                                                                 |  |  |  |  |
| Thickness       | 2.3mm/ 2.5mm/ 2.8mm/ 3.0mm                                                                             |  |  |  |  |
| Wave Spacing    | 160mm                                                                                                  |  |  |  |  |
| Brand           | ZXC                                                                                                    |  |  |  |  |
| Material        | Acrylonitrile Styrene acrylate copolymer, Polyvinyl chloride, Calcium powder, other chemical materials |  |  |  |  |
| Certification   | ISO9001 / SGS / CE                                                                                     |  |  |  |  |
| Section Length  | 219mm                                                                                                  |  |  |  |  |
| Effective Width | 960mm                                                                                                  |  |  |  |  |
| Length          | Must be a multiple of section                                                                          |  |  |  |  |
| Wave Height     | 30mm                                                                                                   |  |  |  |  |