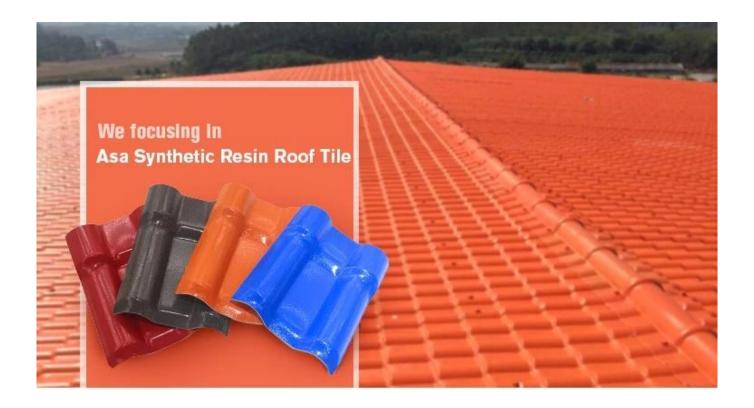

Foshan ZXC ASA Synthetic Resin Roofing Tile is a new type of roofing material produced by advanced coextrusion technology and special molding process using ultra-high weathering engineering resin ASA.

## **ZXC ASA**

synthetic resin roof tile Super toughness, guaranteed for 50 year. The color is more bright, beautiful but not fade. Anti-hail, batter free replacement. It is use better resin as raw material to ensure better toughness and longer service life.