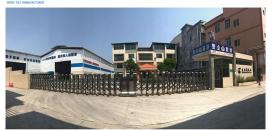

# **Company Introduction**

Foshan ZXC New Material Technology Co., Ltd is a professional manufacture for ASA Synthetic Resin Roof Tile, PVC Anti-corrosion Roof Sheet, APVC Plastic Roofing Sheet. UPVC heat insulation Roofing Sheet, Fiberglass Transparent Roof Sheet, PC Clear roofing sheet, PVC Rain Gutter and Accessories. We are located in Xiebian industrial area, Danzao Town, Nanhai District, Foshan City, Guangdong Province, China. We have 8 produce line, about 200 employee, Plant covers an area of 15000 square meters.