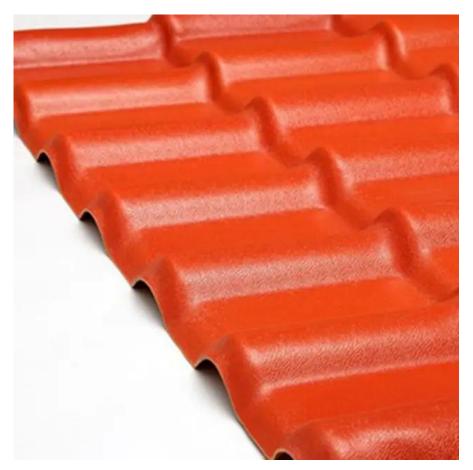

### 1.Lasting Color

ZXC ASA roof tile is coated with ASA on surface and PVC on bottom, it is stable when exposed to chemical agents such as industrial emissions, fog, salt, acids, alkali etc.

### 2.Excellent Anti-load Performance

After testing, with a support distance of 660mm, loading 150kg, the roof tile will not crack and damage.

### 4.Excellent anti-corrosion performance

After soaking for 24 hours in salt, alkali and 60% of various acids. It is very suitable for using in acid rain areas coastal areas, and the effect is particularly remarkable.