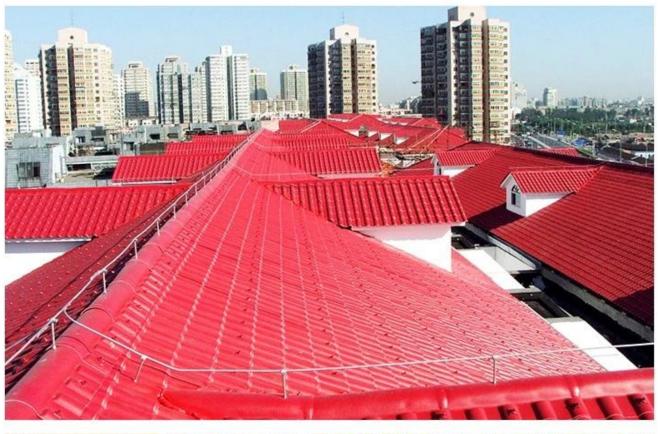

|
| Effective Width | 960mm                                                                                                  |
| Thickness       | 2.3mm / 2.5mm / 2.8mm / 3.0mm                                                                          |
| Length          | Must be a multiple of section                                                                          |
| Wave Spacing    | 160mm                                                                                                  |
| Wave Height     | 30mm                                                                                                   |

### Click <u>anti-corrosive PVC roof tiles supplier</u> to learn more

# **PRODUCT CASE**





















# **Advantage**



Surface asa material Lasting Color



Fire Proof Grade B1



Easy and Quick Installation



Insulation



Anti-corrosion, Acid and Alkali Resistance



**Heat insulation** 

## **Our Factory**

Zhongxingcheng New Material Co., Ltd. is located in Foshan City, Nanhai District China is a manufacturer specializing in the production of ASA synthetic resin tile, APVC anti-corrosion composite tile, PVC anti-corrosion tile, PVC sink, PVC plate, Transparent FRP Roof Sheet, PVC, PC transparent tile.

Welcome to contact us pvc roof tiles factory China







ASA SURFACE THICKNESS TEST









**Exhibition** 











# Certificate











## Packaging





### FAQ

#### \*Are you manufacturer or trader?

\*Yes, we are real Manufacturer, there are many pict