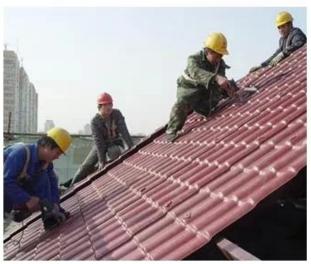

|
| Effective Width | 960mm                                                                                                  |
| Thickness       | 2.3mm / 2.5mm / 2.8mm / 3.0mm                                                                          |
| Length          | Must be a multiple of section                                                                          |
| Wave Spacing    | 160mm                                                                                                  |
| Wave Height     | 30mm                                                                                                   |

### Click <u>anti-corrosive PVC roof tiles supplier</u> to learn more

# **PRODUCT CASE**





















# **Advantage**



Surface asa material Lasting Color



Fire Proof Grade B1



Easy and Quick Installation



Insulation



Anti-corrosion, Acid and Alkali Resistance



**Heat insulation** 

## **Our Factory**

Zhongxingcheng New Material Co., Ltd. is located in Foshan City, Nanhai District China is a manufacturer specializing in the production of ASA synthetic resin tile, APVC anti-corrosion composite tile, PVC anti-corrosion tile, PVC sink, PVC plate, Transparent FRP Roof Sheet, PVC, PC transparent tile.

Welcome to contact us pvc roof tiles factory China







ASA SURFACE THICKNESS TEST









**Exhibition** 











# Certificate











## Packaging





### FAQ

#### \*Are you manufacturer or trader?

\*Yes, we are real Manufacturer, there are many pictures in our co