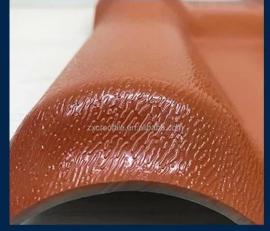

## **Product show**

Foshan ZXC ASA Synthetic Resin Roofing Tile is a new type of roofing material produced by advanced coextrusion technology and special molding process using ultra-high weathering engineering resin ASA.

ZXC **ASA PVC plastic roof tile manufacturer**, provides lasting color as a synthetic resin, pvc roof tiles, waterproof synthetic resin roofing sheet, plastic roofing sheet, as a roof tile.

| Product Name    | asa pvc roof tile suppliers                                                                            |
|-----------------|--------------------------------------------------------------------------------------------------------|
| Brand           | ZXC                                                                                                    |
| Place of Origin | Foshan city, Guangdong province, China(Mainland)                                                       |
| Material        | Acrylonitrile Styrene acrylate copolymer, Polyvinyl chloride, Calcium powder, other chemical materials |
| Guarantee       | 25 years                                                                                               |
| Certification   | ISO9001 / SGS / CE                                                                                     |
| Delivery Time   | 1x20GP for 6 days, 1x40GP for 7 days                                                                   |
| Section Length  | 219mm                                                                                                  |
| Overall Width   | 1050mm                                                                                                 |
| Effective Width | 960mm                                                                                                  |
| Thickness       | 2.3mm / 2.5mm / 2.8mm / 3.0mm                                                                          |
| Length          | Must be a multiple of section                                                                          |
| Wave Spacing    | 160mm                                                                                                  |
| Wave Height     | 30mm                                                                                                   |