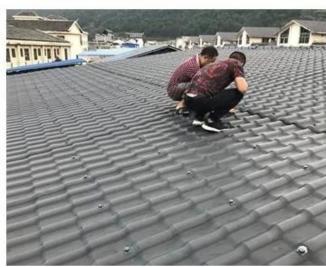

|
| Effective Width | 960mm                                                                                                  |
| Thickness       | 2.3mm / 2.5mm / 2.8mm / 3.0mm                                                                          |
| Length          | Must be a multiple of section                                                                          |
| Wave Spacing    | 160mm                                                                                                  |
| Wave Height     | 30mm                                                                                                   |

### Click <u>anti-corrosive PVC roof tiles supplier</u> to learn more

# **PRODUCT CASE**





















# **Advantage**



Surface asa material Lasting Color



Fire Proof Grade B1



Easy and Quick Installation



Insulation



Anti-corrosion, Acid and Alkali Resistance



**Heat insulation** 

## **Our Factory**

Zhongxingcheng New Material Co., Ltd. is located in Foshan City, Nanhai District China is a manufacturer specializing in the production of ASA synthetic resin tile, APVC anti-corrosion composite tile, PVC anti-corrosion tile, PVC sink, PVC plate, Transparent FRP Roof Sheet, PVC, PC transparent tile.

Welcome to contact us pvc roof tiles factory China







ASA SURFACE THICKNESS TEST









**Exhibition** 











# Certificate











## Packaging





### FAQ

#### \*Are you manufacturer or trader?

\*Yes, we are real Manufacturer, there are many pictures in our comp