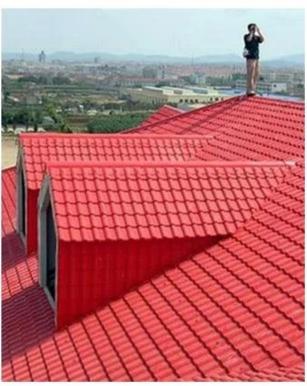

|
| Effective Width | 960mm                                                                                                  |
| Thickness       | 2.3mm / 2.5mm / 2.8mm / 3.0mm                                                                          |
| Length          | Must be a multiple of section                                                                          |
| Wave Spacing    | 160mm                                                                                                  |
| Wave Height     | 30mm                                                                                                   |

### Click <u>anti-corrosive PVC roof tiles supplier</u> to learn more

# **PRODUCT CASE**





















# **Advantage**



Surface asa material Lasting Color



Fire Proof Grade B1



Easy and Quick Installation



Insulation



Anti-corrosion, Acid and Alkali Resistance



**Heat insulation** 

## **Our Factory**

Zhongxingcheng New Material Co., Ltd. is located in Foshan City, Nanhai District China is a manufacturer specializing in the production of ASA synthetic resin tile, APVC anti-corrosion composite tile, PVC anti-corrosion tile, PVC sink, PVC plate, Transparent FRP Roof Sheet, PVC, PC transparent tile.

Welcome to contact us pvc roof tiles factory China







ASA SURFACE THICKNESS TEST









**Exhibition** 











# Certificate











## Packaging





### FAQ

#### \*Are you manufacturer or trader?

\*Yes, we are real Manufacturer, there are many pictures in our compan