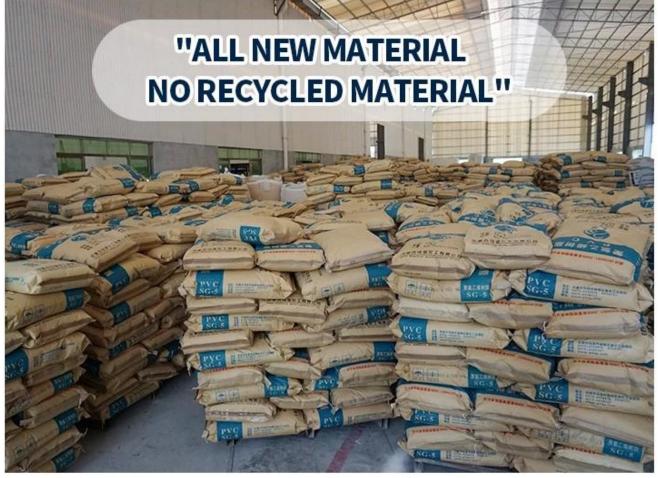

## **Product show**

Foshan ZXC ASA Synthetic Resin Roofing Tile is a new type of roofing material produced by advanced coextrusion technology and special molding process using ultra-high weathering engineering resin ASA.

ZXC **ASA PVC plastic roof tile manufacturer**, provides lasting color as a synthetic resin, pvc roof tiles, waterproof synthetic resin roofing sheet, plastic roofing sheet, as a roof tile.

| Product Name    | asa pvc roof tile suppliers                                                                            |
|-----------------|--------------------------------------------------------------------------------------------------------|
| Brand           | ZXC                                                                                                    |
| Place of Origin | Foshan city, Guangdong province, China(Mainland)                                                       |
| Material        | Acrylonitrile Styrene acrylate copolymer, Polyvinyl chloride, Calcium powder, other chemical materials |
| Guarantee       | 25 years                                                                                               |
| Certification   | ISO9001 / SGS / CE                                                                                     |
| Delivery Time   | 1x20GP for 6 days, 1x40GP for 7 days                                                                   |
| Section Length  | 219mm                                                                                                  |
| Overall Width   | 1050mm                                                                                                 |
| Effective Width | 960mm                                                                                                  |
| Thickness       | 2.3mm / 2.5mm / 2.8mm / 3.0mm                                                                          |
| Length          | Must be a multiple of section                                                                          |
| Wave Spacing    | 160mm                                                                                                  |
| Wave Height     | 30mm                                                                                                   |