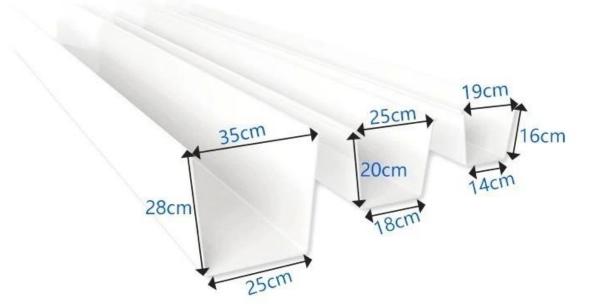

### **Product Information**

\*The length of this section is one meter, the longest can be six meters

| Product name | Specification                                                     | Accessories                             |
|--------------|-------------------------------------------------------------------|-----------------------------------------|
|              | Base width 14cm, height 16cm,<br>face width 19cm, thickness 2.5mm |                                         |
|              | Base width 18cm, height 20cm,<br>face width 25cm, thickness 2.8mm | Drain seal drain seal flush joint corne |
|              | Base width 25cm, height 28cm,<br>face width 35cm, thickness 3.8mm |                                         |