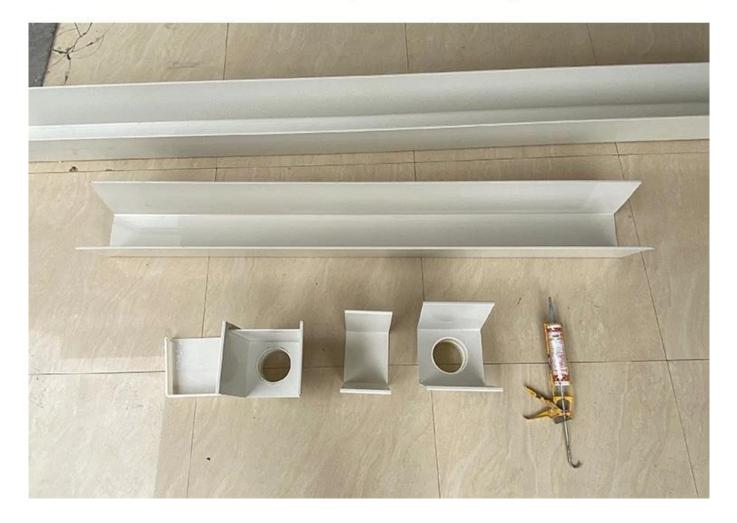

### GLASS GLUE PORTABLE INSTALLATION

Quick installation in 2 minutes Compared with traditional fixed rivets, it saves time, effort and worry