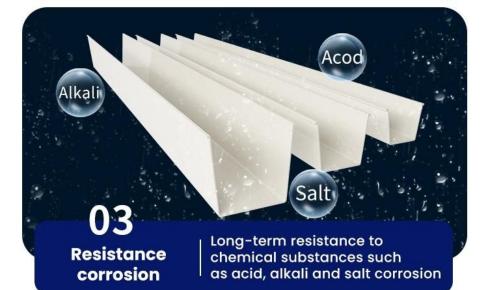

PVC gutter taking place of the metal gutter, anti-acid and alkali-resistant. ZXC (**rain gutter wholesales China**) nice out-looking and durable, easy installation with high efficiency and low labor cost.

# QUALITY RAIN GUTTER

Made of PVC, resistant to pressure and corrosion, durable

Feeding gutter | planting gutter | incubation gutter | rain gutter