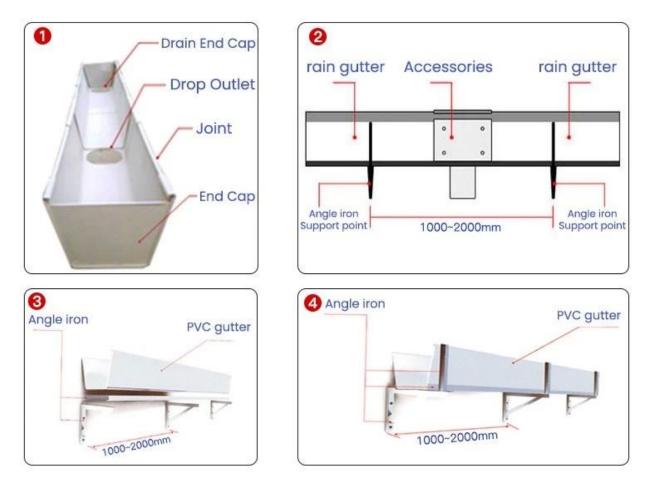

### **RAIN GUTTER ACCESSORIES**

Complete accessories, selected quality

Advantage

Trust comes from quality

## **INSTALLATION INSTRUCTIONS**

1. When installing the rain gutter, the bottom supporting frame shouldbe made of steel frame, and the material should be sufficiently strong. The bottom frame should be in a straight line and there should be a supporting place every 1.5-1.8 meters. The two sides of the rain guttermust be protected by iron frames.

2. The two ends of the connection part of the rain gutter or the connectionport should be supported by the supporting bracket respectively.

3. Do not open holes in any part of the rain gutter for drainage withoutauthorization. This will affect the service life of the rain gutter, and special drainage fittings and water pipes are required to connect to the downpipe.