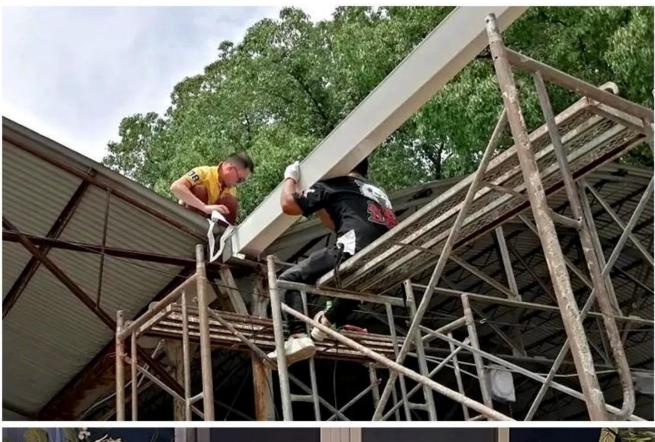

## **INSTALLATION INSTRUCTIONS**

1. When installing the rain gutter, the bottom supporting frame shouldbe made of steel frame, and the material should be sufficiently strong. The bottom frame should be in a straight line and there should be a supporting place every 1.5-1.8 meters. The two sides of the rain guttermust be protected by iron frames.

2. The two ends of the connection part of the rain gutter or the connectionport should be supported by the supporting bracket respectively.

3. Do not open holes in any part of the rain gutter for drainage withoutauthorization. This will affect the service life of the rain gutter, and special drainage fittings and water pipes are required to connect to the downpipe.

4. It must be pre-drilled during installation, and the diameter of the drilledhole should be 50% larger than the diameter of the screw, which is reserved for thermal expansion and contraction.

5. The outside temperature changes greatly. In order to prevent thermalexpansion and contraction, it is recommended that the installation of the entire gutter should not exceed 18 meters. If it is to be exceeded, segmental installation and segmental drainage must be carried out.