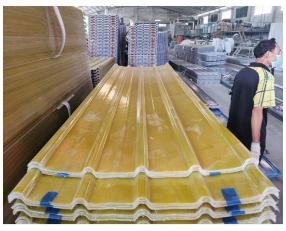

ess       | 1.8mm,2.0mm□2.2mm, 2.5mm, 2.8mm, 3.0mm |
| Overall width   | 1130mm                                 |
| Effective width | 1000/ 1050mm                           |
| Purlin spacing  | 660mm                                  |
| Layers          | 3 layers                               |
| Surface         | Embossed/ Smoothsurface                |



Click ASA PVC roof sheet wholesales to learn more

## More Types

1130 corrugaetd sheets



1130 trapezoidal sheets



900 high wave



980 high wave





ZXC New Material Technology Co., Ltd. Our products include PVC sheets, ASA Synthetic Resin Roof Tile, FRP Roofing Tiles, gutter, upvc roofing sheets etc. If your order matches our stock size details, we can faster delivery time. Welcome Contact Us Custom.

### Our Factory













### Engineering case









# Certificate













### Exhibition





















## Packaging

















### FAQ

#### \*Are you manufacturer or trader?

\*Yes, we are real manufacturer, there are many pictures in our company introduction .if you need other special product, we will do our best to help you, so we can build a long-term business relationship.

#### \*Can I order the product with i want to profile?

\*Of course you can, also we will produce the products according to your detail requests.

#### \*Can you put my company's brand on your products?

\*Yes,we are accept OEM&ODM service.But we need some information about your company.

#### \*How to install the roofing sheet?

\*Please contact our service staff, we have installation video for you.

#### \*Can you