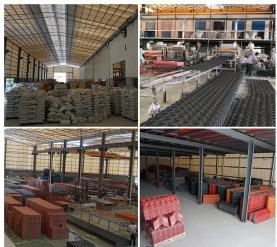

ickness       | 1.8mm,2.0mm□2.2mm, 2.5mm, 2.8mm, 3.0mm |
| Overall width   | 1130mm                                 |
| Effective width | 1000/ 1050mm                           |
| Purlin spacing  | 660mm                                  |
| Layers          | 3 layers                               |
| Surface         | Embossed/ Smoothsurface                |



Click ASA PVC roof sheet wholesales to learn more

## More Types

1130 corrugaetd sheets



1130 trapezoidal sheets



900 high wave



980 high wave





ZXC New Material Technology Co., Ltd. Our products include PVC sheets, ASA Synthetic Resin Roof Tile, FRP Roofing Tiles, gutter, upvc roofing sheets etc. If your order matches our stock size details, we can faster delivery time. Welcome Contact Us Custom.

### Our Factory













### Engineering case









# Certificate













### Exhibition





















## Packaging

















### FAQ

#### \*Are you manufacturer or trader?

\*Yes, we are real manufacturer, there are many pictures in our company introduction .if you need other special product, we will do our best to help you, so we can build a long-term business relationship.

#### \*Can I order the product with i want to profile?

\*Of course you can, also we will produce the products according to your detail requests.

#### \*Can you put my company's brand on your products?

\*Yes,we are accept OEM&ODM service.But we need some information about your company.

#### \*How to install the roofing sheet?

\*Please contact our service staff, we have installation video for you.

#### \*Can