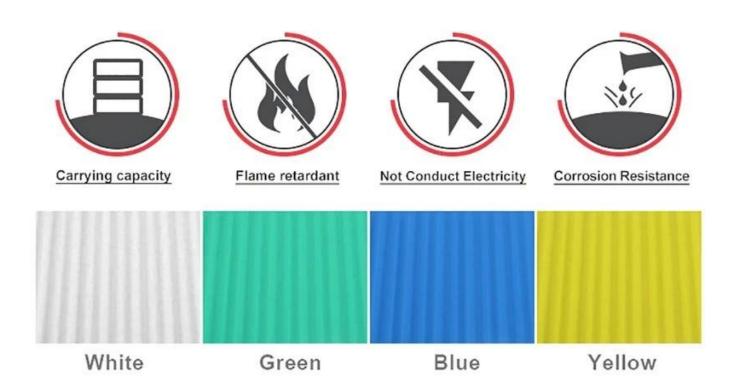

# Product show

ZXC China Professional PVC Roof Sheet, <u>APVC material plastic roofing sheet supplier</u>, provide advanced noise reduction Spanish Style roof tile Custom.

| Design          | Spanish style                          |
|-----------------|----------------------------------------|
| Color Lasting   | 10 years no fading                     |
| Length          | customized                             |
| Thickness       | 1.8mm,2.0mm□2.2mm, 2.5mm, 2.8mm, 3.0mm |
| Overall width   | 1130mm                                 |
| Effective width | 1000/ 1050mm                           |
| Purlin spacing  | 660mm                                  |
| Layers          | 3 layers                               |
| Surface         | Embossed/ Smoothsurface                |