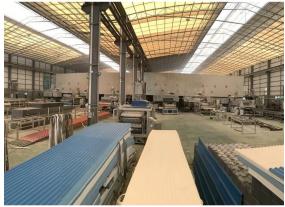

kness       | 1.8mm,2.0mm□2.2mm, 2.5mm, 2.8mm, 3.0mm |
| Overall width   | 1130mm                                 |
| Effective width | 1000/ 1050mm                           |
| Purlin spacing  | 660mm                                  |
| Layers          | 3 layers                               |
| Surface         | Embossed/ Smoothsurface                |



Click ASA PVC roof sheet wholesales to learn more

## More Types

1130 corrugaetd sheets



1130 trapezoidal sheets



900 high wave



980 high wave





ZXC New Material Technology Co., Ltd. Our products include PVC sheets, ASA Synthetic Resin Roof Tile, FRP Roofing Tiles, gutter, upvc roofing sheets etc. If your order matches our stock size details, we can faster delivery time. Welcome Contact Us Custom.

### Our Factory













### Engineering case









# Certificate













### Exhibition





















## Packaging

















### FAQ

#### \*Are you manufacturer or trader?

\*Yes, we are real manufacturer, there are many pictures in our company introduction .if you need other special product, we will do our best to help you, so we can build a long-term business relationship.

#### \*Can I order the product with i want to profile?

\*Of course you can, also we will produce the products according to your detail requests.

#### \*Can you put my company's brand on your products?

\*Yes,we are accept OEM&ODM service.But we need some information about your company.

#### \*How to install the roofing sheet?

\*Please contact our service staff, we have installation video for you.

#### \*Can yo