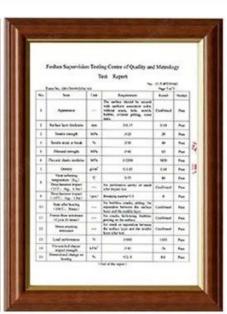

|
| Overall width   | 1130mm                                 |
| Effective width | 1000/ 1050mm                           |
| Purlin spacing  | 660mm                                  |
| Layers          | 3 layers                               |
| Surface         | Embossed/ Smoothsurface                |



Click ASA PVC roof sheet wholesales to learn more

## More Types

1130 corrugaetd sheets



1130 trapezoidal sheets



900 high wave



980 high wave





ZXC New Material Technology Co., Ltd. Our products include PVC sheets, ASA Synthetic Resin Roof Tile, FRP Roofing Tiles, gutter, upvc roofing sheets etc. If your order matches our stock size details, we can faster delivery time. Welcome Contact Us Custom.

### Our Factory













### Engineering case









# Certificate













### Exhibition





















## Packaging

















### FAQ

#### \*Are you manufacturer or trader?

\*Yes, we are real manufacturer, there are many pictures in our company introduction .if you need other special product, we will do our best to help you, so we can build a long-term business relationship.

#### \*Can I order the product with i want to profile?

\*Of course you can, also we will produce the products according to your detail requests.

#### \*Can you put my company's brand on your products?

\*Yes,we are accept OEM&ODM service.But we need some information about your company.

#### \*How to install the roofing sheet?

\*Please contact our service staff, we have installation video for you.

#### \*Can you provide samples for me to open the market and test