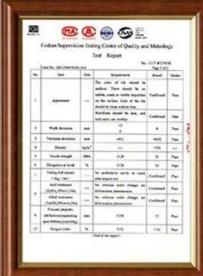

m |
| Overall width   | 1130mm                                 |
| Effective width | 1000/ 1050mm                           |
| Purlin spacing  | 660mm                                  |
| Layers          | 3 layers                               |
| Surface         | Embossed/ Smoothsurface                |



Click ASA PVC roof sheet wholesales to learn more

## More Types

1130 corrugaetd sheets



1130 trapezoidal sheets



900 high wave



980 high wave





ZXC New Material Technology Co., Ltd. Our products include PVC sheets, ASA Synthetic Resin Roof Tile, FRP Roofing Tiles, gutter, upvc roofing sheets etc. If your order matches our stock size details, we can faster delivery time. Welcome Contact Us Custom.

### Our Factory













### Engineering case









# Certificate













### Exhibition





















## Packaging

















### FAQ

#### \*Are you manufacturer or trader?

\*Yes, we are real manufacturer, there are many pictures in our company introduction .if you need other special product, we will do our best to help you, so we can build a long-term business relationship.

#### \*Can I order the product with i want to profile?

\*Of course you can, also we will produce the products according to your detail requests.

#### \*Can you put my company's brand on your products?

\*Yes,we are accept OEM&ODM service.But we need some information about your company.

#### \*How to install the roofing sheet?

\*Please contact our service staff, we have installation video for you.

#### \*Can you provide samples for me to open the market and tes