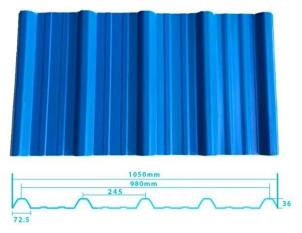

# Product show

ZXC China Professional PVC Roof Sheet, <u>APVC material plastic roofing sheet supplier</u>, provide advanced noise reduction Spanish Style roof tile Custom.

| Design          | Spanish style                          |
|-----------------|----------------------------------------|
| Color Lasting   | 10 years no fading                     |
| Length          | customized                             |
| Thickness       | 1.8mm,2.0mm□2.2mm, 2.5mm, 2.8mm, 3.0mm |
| Overall width   | 1130mm                                 |
| Effective width | 1000/ 1050mm                           |
| Purlin spacing  | 660mm                                  |
| Layers          | 3 layers                               |
| Surface         | Embossed/ Smoothsurface                |