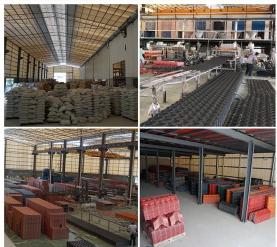

| 1.8mm,2.0mm□2.2mm, 2.5mm, 2.8mm, 3.0mm |
| Overall width   | 1130mm                                 |
| Effective width | 1000/ 1050mm                           |
| Purlin spacing  | 660mm                                  |
| Layers          | 3 layers                               |
| Surface         | Embossed/ Smoothsurface                |



Click china PVC corrugated plastic roofing to learn more

## More Types

1130 corrugaetd sheets



1130 trapezoidal sheets



900 high wave



980 high wave





ZXC New Material Technology Co., Ltd. Our products include PVC sheets, ASA Synthetic Resin Roof Tile, FRP Roofing Tiles, gutter, upvc roofing sheets etc. If your order matches our stock size details, we can faster delivery time. Welcome Contact Us Custom.

### Our Factory













### Engineering case









# Certificate













### Exhibition





















## Packaging

















### FAQ

#### \*Are you manufacturer or trader?

\*Yes, we are real manufacturer, there are many pictures in our company introduction .if you need other special product, we will do our best to help you, so we can build a long-term business relationship.

#### \*Can I order the product with i want to profile?

\*Of course you can, also we will produce the products according to your detail requests.

#### \*Can you put my company's brand on your products?

\*Yes,we are accept OEM&ODM service.But we need some information about your company.

#### \*How to install the roofing sheet?

\*Please contact our service staff, we have installation video for you.

#### \*Can