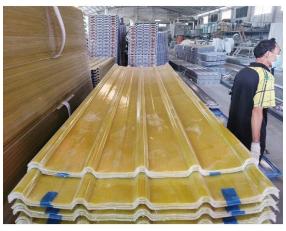

| 1.8mm,2.0mm□2.2mm, 2.5mm, 2.8mm, 3.0mm |
| Overall width   | 1130mm                                 |
| Effective width | 1000/ 1050mm                           |
| Purlin spacing  | 660mm                                  |
| Layers          | 3 layers                               |
| Surface         | Embossed/ Smoothsurface                |



Click china PVC corrugated plastic roofing to learn more

## More Types

1130 corrugaetd sheets



1130 trapezoidal sheets



900 high wave



980 high wave





ZXC New Material Technology Co., Ltd. Our products include PVC sheets, ASA Synthetic Resin Roof Tile, FRP Roofing Tiles, gutter, upvc roofing sheets etc. If your order matches our stock size details, we can faster delivery time. Welcome Contact Us Custom.

### Our Factory













### Engineering case









# Certificate













### Exhibition





















## Packaging

















### FAQ

#### \*Are you manufacturer or trader?

\*Yes, we are real manufacturer, there are many pictures in our company introduction .if you need other special product, we will do our best to help you, so we can build a long-term business relationship.

#### \*Can I order the product with i want to profile?

\*Of course you can, also we will produce the products according to your detail requests.

#### \*Can you put my company's brand on your products?

\*Yes,we are accept OEM&ODM service.But we need some information about your company.

#### \*How to install the roofing sheet?

\*Please contact our service staff, we have installation video for you.

#### \*Can you