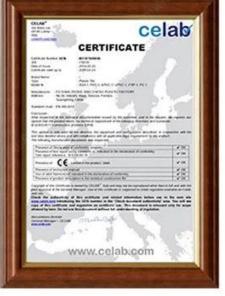

idth   | 1130mm                                 |
| Effective width | 1000/ 1050mm                           |
| Purlin spacing  | 660mm                                  |
| Layers          | 3 layers                               |
| Surface         | Embossed/ Smoothsurface                |



Click china PVC corrugated plastic roofing to learn more

## More Types

1130 corrugaetd sheets



1130 trapezoidal sheets



900 high wave



980 high wave





ZXC New Material Technology Co., Ltd. Our products include PVC sheets, ASA Synthetic Resin Roof Tile, FRP Roofing Tiles, gutter, upvc roofing sheets etc. If your order matches our stock size details, we can faster delivery time. Welcome Contact Us Custom.

### Our Factory













### Engineering case









# Certificate













### Exhibition





















## Packaging

















### FAQ

#### \*Are you manufacturer or trader?

\*Yes, we are real manufacturer, there are many pictures in our company introduction .if you need other special product, we will do our best to help you, so we can build a long-term business relationship.

#### \*Can I order the product with i want to profile?

\*Of course you can, also we will produce the products according to your detail requests.

#### \*Can you put my company's brand on your products?

\*Yes,we are accept OEM&ODM service.But we need some information about your company.

#### \*How to install the roofing sheet?

\*Please contact our service staff, we have installation video for you.

#### \*Can you provide samples for me to open the market and test qualit