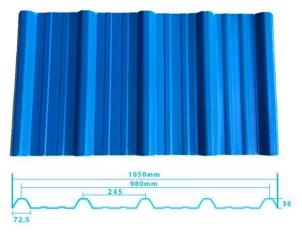

# Product show

ZXC <u>PVC plastic corrugated roofing supplier</u>, provide advanced noise reduction Spanish Style roof tile Custom

| Design          | Spanish style                          |
|-----------------|----------------------------------------|
| Color Lasting   | 10 years no fading                     |
| Length          | customized                             |
| Thickness       | 1.8mm,2.0mm□2.2mm, 2.5mm, 2.8mm, 3.0mm |
| Overall width   | 1130mm                                 |
| Effective width | 1000/ 1050mm                           |
| Purlin spacing  | 660mm                                  |
| Layers          | 3 layers                               |
| Surface         | Embossed/ Smoothsurface                |

## More Types

1130 corrugaetd sheets

1130 trapezoidal sheets

900 high wave

980 high wave

ZXC New Material Technology Co., Ltd. Our products include PVC sheets, ASA Synthetic Resin Roof Tile, FRP Roofing Tiles, gutter, upvc roofing sheets etc. If your order matches our stock size details, we can faster delivery time. Welcome Contact Us Custom.