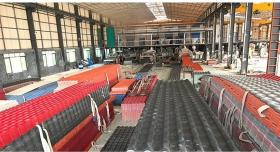

ss       | 1.8mm,2.0mm□2.2mm, 2.5mm, 2.8mm, 3.0mm |
| Overall width   | 1130mm                                 |
| Effective width | 1000/ 1050mm                           |
| Purlin spacing  | 660mm                                  |
| Layers          | 3 layers                               |
| Surface         | Embossed/ Smoothsurface                |



Click china PVC corrugated plastic roofing to learn more

## More Types

1130 corrugaetd sheets



1130 trapezoidal sheets



900 high wave



980 high wave





ZXC New Material Technology Co., Ltd. Our products include PVC sheets, ASA Synthetic Resin Roof Tile, FRP Roofing Tiles, gutter, upvc roofing sheets etc. If your order matches our stock size details, we can faster delivery time. Welcome Contact Us Custom.

### Our Factory













### Engineering case









# Certificate













### Exhibition





















## Packaging

















### FAQ

#### \*Are you manufacturer or trader?

\*Yes, we are real manufacturer, there are many pictures in our company introduction .if you need other special product, we will do our best to help you, so we can build a long-term business relationship.

#### \*Can I order the product with i want to profile?

\*Of course you can, also we will produce the products according to your detail requests.

#### \*Can you put my company's brand on your products?

\*Yes,we are accept OEM&ODM service.But we need some information about your company.

#### \*How to install the roofing sheet?

\*Please contact our service staff, we have installation video for you.

#### \*Ca