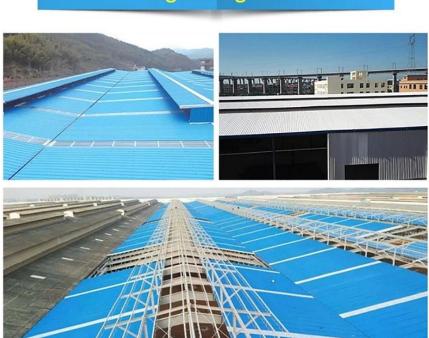

2.5mm, 2.8mm, 3.0mm |
| Overall width   | 1130mm                                 |
| Effective width | 1000/ 1050mm                           |
| Purlin spacing  | 660mm                                  |
| Layers          | 3 layers                               |
| Surface         | Embossed/ Smoothsurface                |



Click china PVC corrugated plastic roofing to learn more

## More Types

1130 corrugaetd sheets



1130 trapezoidal sheets



900 high wave



980 high wave





ZXC New Material Technology Co., Ltd. Our products include PVC sheets, ASA Synthetic Resin Roof Tile, FRP Roofing Tiles, gutter, upvc roofing sheets etc. If your order matches our stock size details, we can faster delivery time. Welcome Contact Us Custom.

### Our Factory













### Engineering case









# Certificate













### Exhibition





















## Packaging

















### FAQ

#### \*Are you manufacturer or trader?

\*Yes, we are real manufacturer, there are many pictures in our company introduction .if you need other special product, we will do our best to help you, so we can build a long-term business relationship.

#### \*Can I order the product with i want to profile?

\*Of course you can, also we will produce the products according to your detail requests.

#### \*Can you put my company's brand on your products?

\*Yes,we are accept OEM&ODM service.But we need some information about your company.

#### \*How to install the roofing sheet?

\*Please contact our service staff, we have installation video for you.

#### \*Can you provide samples for me t