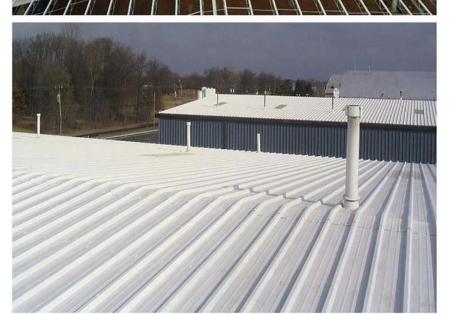

5mm, 2.8mm, 3.0mm |
| Overall width   | 1130mm                                 |
| Effective width | 1000/ 1050mm                           |
| Purlin spacing  | 660mm                                  |
| Layers          | 3 layers                               |
| Surface         | Embossed/ Smoothsurface                |



Click china PVC corrugated plastic roofing to learn more

## More Types

1130 corrugaetd sheets



1130 trapezoidal sheets



900 high wave



980 high wave





ZXC New Material Technology Co., Ltd. Our products include PVC sheets, ASA Synthetic Resin Roof Tile, FRP Roofing Tiles, gutter, upvc roofing sheets etc. If your order matches our stock size details, we can faster delivery time. Welcome Contact Us Custom.

### Our Factory













### Engineering case









# Certificate













### Exhibition





















## Packaging

















### FAQ

#### \*Are you manufacturer or trader?

\*Yes, we are real manufacturer, there are many pictures in our company introduction .if you need other special product, we will do our best to help you, so we can build a long-term business relationship.

#### \*Can I order the product with i want to profile?

\*Of course you can, also we will produce the products according to your detail requests.

#### \*Can you put my company's brand on your products?

\*Yes,we are accept OEM&ODM service.But we need some information about your company.

#### \*How to install the roofing sheet?

\*Please contact our service staff, we have installation video for you.

#### \*Can you provide samples for me to