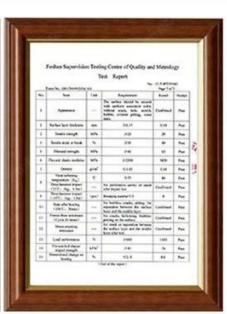

rall width   | 1130mm                                 |
| Effective width | 1000/ 1050mm                           |
| Purlin spacing  | 660mm                                  |
| Layers          | 3 layers                               |
| Surface         | Embossed/ Smoothsurface                |



Click china PVC corrugated plastic roofing to learn more

## More Types

1130 corrugaetd sheets



1130 trapezoidal sheets



900 high wave



980 high wave





ZXC New Material Technology Co., Ltd. Our products include PVC sheets, ASA Synthetic Resin Roof Tile, FRP Roofing Tiles, gutter, upvc roofing sheets etc. If your order matches our stock size details, we can faster delivery time. Welcome Contact Us Custom.

### Our Factory













### Engineering case









# Certificate













### Exhibition





















## Packaging

















### FAQ

#### \*Are you manufacturer or trader?

\*Yes, we are real manufacturer, there are many pictures in our company introduction .if you need other special product, we will do our best to help you, so we can build a long-term business relationship.

#### \*Can I order the product with i want to profile?

\*Of course you can, also we will produce the products according to your detail requests.

#### \*Can you put my company's brand on your products?

\*Yes,we are accept OEM&ODM service.But we need some information about your company.

#### \*How to install the roofing sheet?

\*Please contact our service staff, we have installation video for you.

#### \*Can you provide samples for me to open the market and test