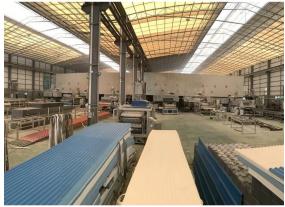

| 1.8mm,2.0mm□2.2mm, 2.5mm, 2.8mm, 3.0mm |
| Overall width   | 1130mm                                 |
| Effective width | 1000/ 1050mm                           |
| Purlin spacing  | 660mm                                  |
| Layers          | 3 layers                               |
| Surface         | Embossed/ Smoothsurface                |



Click china PVC corrugated plastic roofing to learn more

## More Types

1130 corrugaetd sheets



1130 trapezoidal sheets



900 high wave



980 high wave





ZXC New Material Technology Co., Ltd. Our products include PVC sheets, ASA Synthetic Resin Roof Tile, FRP Roofing Tiles, gutter, upvc roofing sheets etc. If your order matches our stock size details, we can faster delivery time. Welcome Contact Us Custom.

### Our Factory













### Engineering case









# Certificate













### Exhibition





















## Packaging

















### FAQ

#### \*Are you manufacturer or trader?

\*Yes, we are real manufacturer, there are many pictures in our company introduction .if you need other special product, we will do our best to help you, so we can build a long-term business relationship.

#### \*Can I order the product with i want to profile?

\*Of course you can, also we will produce the products according to your detail requests.

#### \*Can you put my company's brand on your products?

\*Yes,we are accept OEM&ODM service.But we need some information about your company.

#### \*How to install the roofing sheet?

\*Please contact our service staff, we have installation video for you.

#### \*Can yo