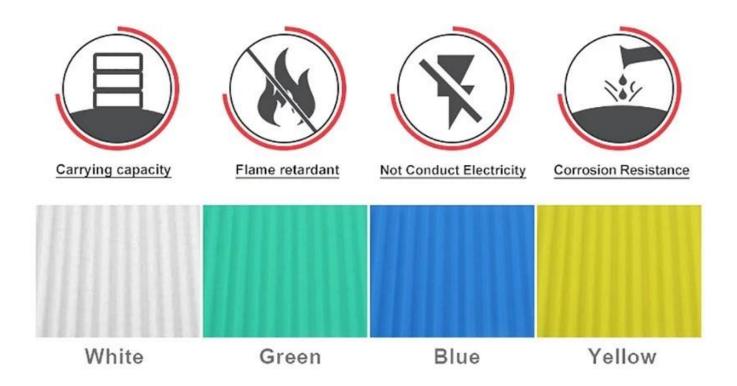

# Product show

ZXC <u>PVC plastic corrugated roofing supplier</u>, provide advanced noise reduction Spanish Style roof tile Custom

| Design          | Spanish style                          |
|-----------------|----------------------------------------|
| Color Lasting   | 10 years no fading                     |
| Length          | customized                             |
| Thickness       | 1.8mm,2.0mm□2.2mm, 2.5mm, 2.8mm, 3.0mm |
| Overall width   | 1130mm                                 |
| Effective width | 1000/ 1050mm                           |
| Purlin spacing  | 660mm                                  |
| Layers          | 3 layers                               |
| Surface         | Embossed/ Smoothsurface                |