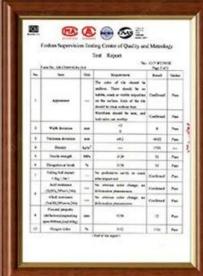

verall width   | 1130mm                                 |
| Effective width | 1000/ 1050mm                           |
| Purlin spacing  | 660mm                                  |
| Layers          | 3 layers                               |
| Surface         | Embossed/ Smoothsurface                |



Click china PVC corrugated plastic roofing to learn more

## More Types

1130 corrugaetd sheets



1130 trapezoidal sheets



900 high wave



980 high wave





ZXC New Material Technology Co., Ltd. Our products include PVC sheets, ASA Synthetic Resin Roof Tile, FRP Roofing Tiles, gutter, upvc roofing sheets etc. If your order matches our stock size details, we can faster delivery time. Welcome Contact Us Custom.

### Our Factory













### Engineering case









# Certificate













### Exhibition





















## Packaging

















### FAQ

#### \*Are you manufacturer or trader?

\*Yes, we are real manufacturer, there are many pictures in our company introduction .if you need other special product, we will do our best to help you, so we can build a long-term business relationship.

#### \*Can I order the product with i want to profile?

\*Of course you can, also we will produce the products according to your detail requests.

#### \*Can you put my company's brand on your products?

\*Yes,we are accept OEM&ODM service.But we need some information about your company.

#### \*How to install the roofing sheet?

\*Please contact our service staff, we have installation video for you.

#### \*Can you provide samples for me to open the market and tes