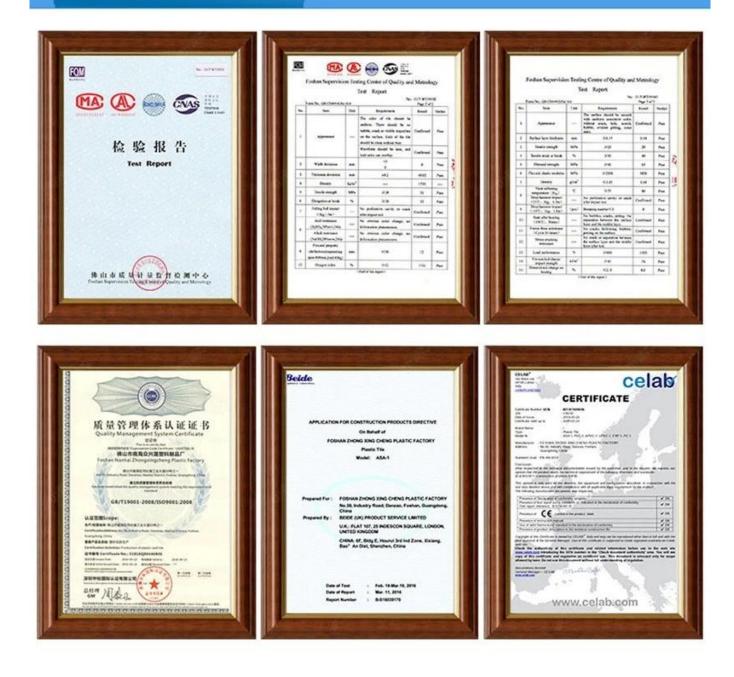

Custom ASA PVC Roofing Sheet, ASA coated Synthetic Resin plastic main ridge for roof





Zhongxingcheng New Material Co., Ltd. is located in Foshan City, Nanhai District China is a manufacturer specializing in the production of ASA synthetic resin tile, APVC anti-corrosion composite tile, PVC anti-corrosion tile, PVC sink, PVC plate, Transparent FRP Roof Sheet, PVC, PC transparent tile.

**ABOUT US** 





**QUALITY, INNOVATION, STRUGGLE, WIN-WIN** we have 8 production lines, about 100 employees, covering an area of 15,000 square meters.





## PRODUCTION PROCESS



CERTIFICATE

## ZHONGXINGCHENG

has more than 10 years experience in roof tile.



# resin roof tile saccessories





### Engineering case



## Certificate





#### Feature:

- 1. Excllent Anti-corrosion Performance
- 2.Good Waterproof Performance
- 3.Fire Resistance
- 4.Heat insulation
- 5.Sound ins ulation
- 6.Weather fastness, ageing resistance

Package: Nude or standard export package



#### \*Are you manufacturer or trader?

\*Yes, we are real , there are many pictures in our company introduction .if you need other special product, we will do our best to help you, so we can build a long-term business relationship.

#### \*Can I order the product with i want to profile?

\*Of course you can, also we will produce the products according to your detail requests.

#### \*Can you put my company's brand on your products?

\*Yes,we are accept OEM&ODM service.But we need some information about your company.

#### \*How to install the roofing she