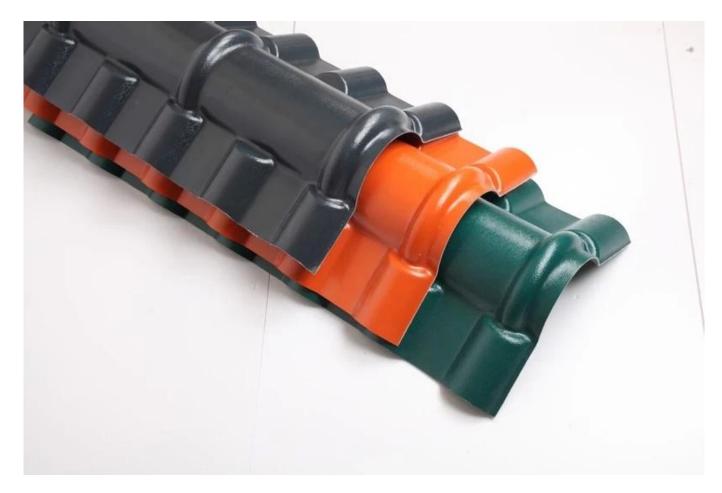

# resin roof tile saccessories

#### Feature:

- 1. Excllent Anti-corrosion Performance
- 2.Good Waterproof Performance
- 3.Fire Resistance
- 4.Heat insulation
- 5.Sound ins ulation
- 6.Weather fastness, ageing resistance

Package: Nude or standard export package