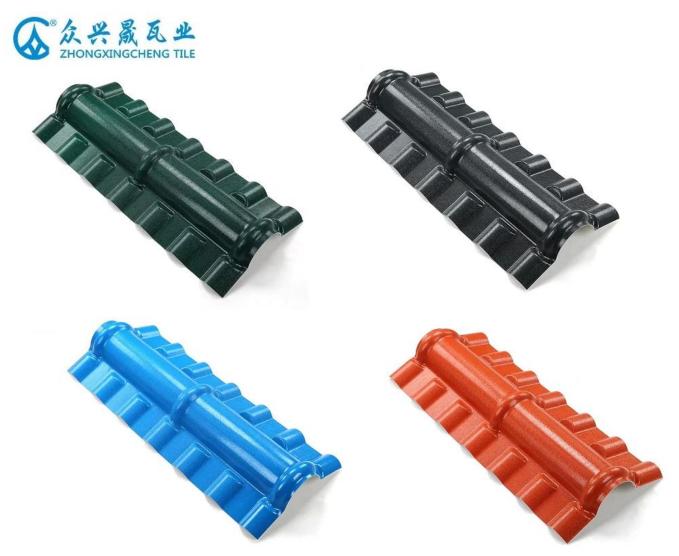

# resin roof tile saccessories

#### Feature:

- 1. Excllent Anti-corrosion Performance
- 2.Good Waterproof Performance
- 3.Fire Resistance
- 4.Heat insulation
- 5.Sound ins ulation
- 6.Weather fastness, ageing resistance

Package: Nude or standard export package