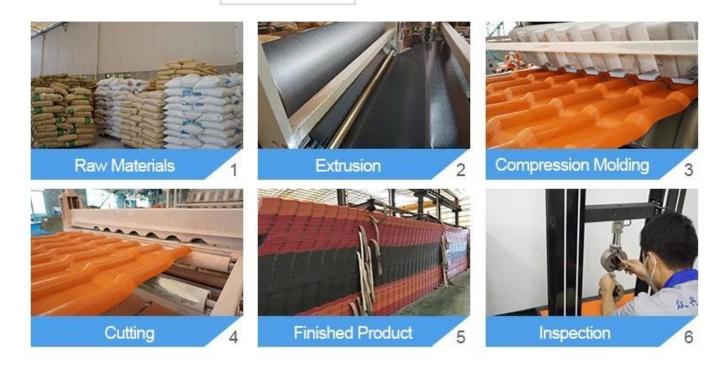

Custom ASA PVC Roofing Sheet, ASA coated Synthetic Resin plastic main ridge for roof





Zhongxingcheng New Material Co., Ltd. is located in Foshan City, Nanhai District China is a manufacturer specializing in the production of ASA synthetic resin tile, APVC anti-corrosion composite tile, PVC anti-corrosion tile, PVC sink, PVC plate, Transparent FRP Roof Sheet, PVC, PC transparent tile.

**ABOUT US** 





**QUALITY, INNOVATION, STRUGGLE, WIN-WIN** we have 8 production lines, about 100 employees, covering an area of 15,000 square meters.





## PRODUCTION PROCESS



CERTIFICATE

## ZHONGXINGCHENG

has more than 10 years experience in roof tile.



# resin roof tile saccessories





### Engineering case



## Certificate





#### Feature:

- 1. Excllent Anti-corrosion Performance
- 2.Good Waterproof Performance
- 3.Fire Resistance
- 4.Heat insulation
- 5.Sound ins ulation
- 6.Weather fastness, ageing resistance

Package: Nude or standard export package



#### \*Are you manufacturer or trader?

\*Yes, we are real , there are many pictures in our company introduction .if you need other special product, we will do our best to help you, so we can build a long-term business relationship.

#### \*Can I order the product with i want to profile?

\*Of course you can, also we will produce the products according to your detail requests.

#### \*Can you put