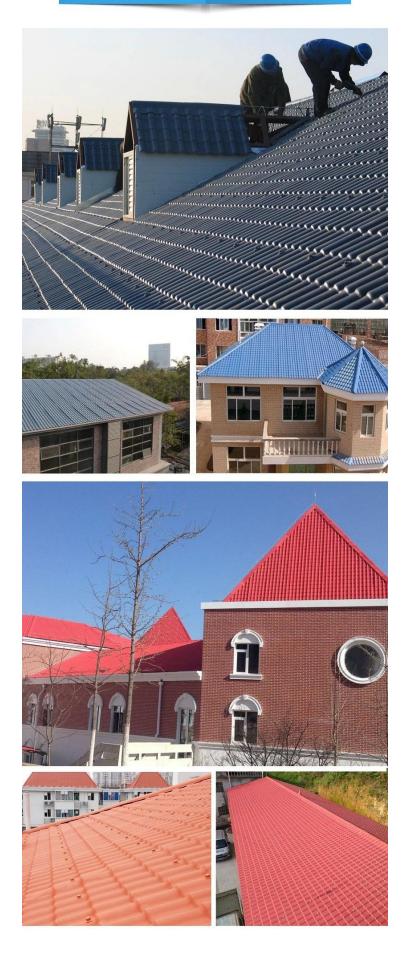

Custom ASA PVC Roofing Sheet, ASA coated Synthetic Resin plastic main ridge for roof





Zhongxingcheng New Material Co., Ltd. is located in Foshan City, Nanhai District China is a manufacturer specializing in the production of ASA synthetic resin tile, APVC anti-corrosion composite tile, PVC anti-corrosion tile, PVC sink, PVC plate, Transparent FRP Roof Sheet, PVC, PC transparent tile.

**ABOUT US** 





**QUALITY, INNOVATION, STRUGGLE, WIN-WIN** we have 8 production lines, about 100 employees, covering an area of 15,000 square meters.





## PRODUCTION PROCESS



CERTIFICATE

## ZHONGXINGCHENG

has more than 10 years experience in roof tile.



# resin roof tile saccessories





### Engineering case



## Certificate





#### Feature:

- 1. Excllent Anti-corrosion Performance
- 2.Good Waterproof Performance
- 3.Fire Resistance
- 4.Heat insulation
- 5.Sound ins ulation
- 6.Weather fastness, ageing resistance

Package: Nude or standard export package



#### \*Are you manufacturer or trader?

\*Yes, we are real , there are many pictures in our company introduction .if you need other special product, we will do our best to help you, so we can build a long-term business relationship.

#### \*Can I order the product with i want to profile?

\*Of course you can, also we will produce the products according to your detail requests.

#### \*Can you put my company's brand on your products?

\*Yes,we are accept OEM&ODM service.But we need some information about your company.

#### \*How to insta