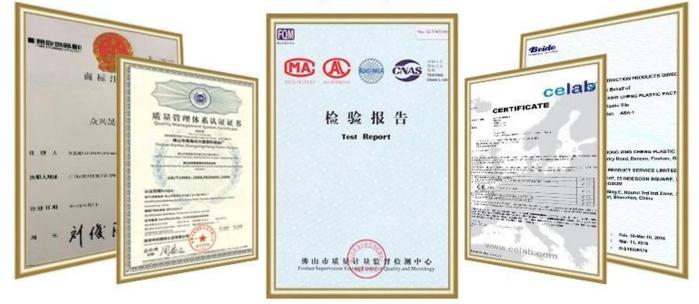

Custom ASA PVC Roofing Sheet, ASA coated Synthetic Resin plastic main ridge for roof





Zhongxingcheng New Material Co., Ltd. is located in Foshan City, Nanhai District China is a manufacturer specializing in the production of ASA synthetic resin tile, APVC anti-corrosion composite tile, PVC anti-corrosion tile, PVC sink, PVC plate, Transparent FRP Roof Sheet, PVC, PC transparent tile.

**ABOUT US** 





**QUALITY, INNOVATION, STRUGGLE, WIN-WIN** we have 8 production lines, about 100 employees, covering an area of 15,000 square meters.





## PRODUCTION PROCESS



CERTIFICATE

## ZHONGXINGCHENG

has more than 10 years experience in roof tile.



# resin roof tile saccessories





### Engineering case



## Certificate





#### Feature:

- 1. Excllent Anti-corrosion Performance
- 2.Good Waterproof Performance
- 3.Fire Resistance
- 4.Heat insulation
- 5.Sound ins ulation
- 6.Weather fastness, ageing resistance

Package: Nude or standard export package



#### \*Are you manufacturer or trader?

\*Yes, we are real , there are many pictures in our company introduction .if you need other special product, we will do our best to help you, so we can build a long-term business relationship.

#### \*Can I order the product with i want to profile?

\*Of course you can, also we will produce the products according to your detail requests.

#### \*Can you put my company's brand on your products?

\*Yes,we are accept OEM&ODM service.But we ne