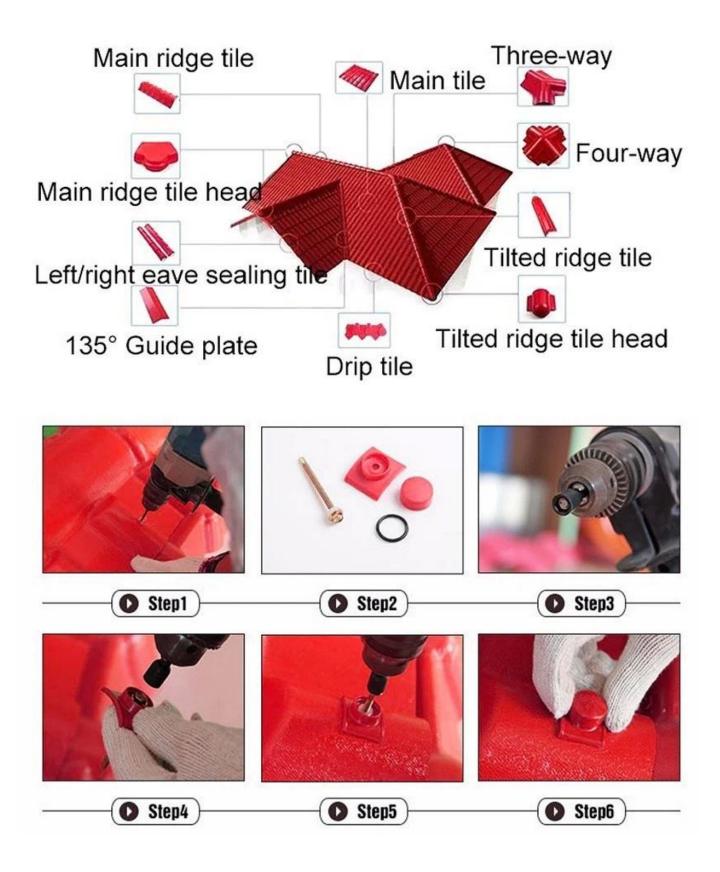

# resin roof tile saccessories

#### \*How to install the roofing sheet?

\*Please contact our service staff, we have installation video for you.