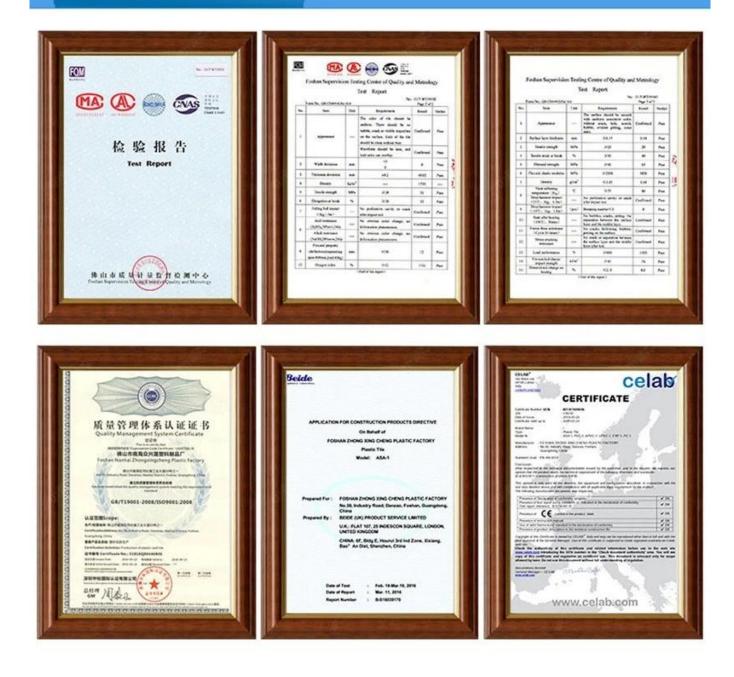

ZXC <u>Synthetic Resin Roofing sheet manufacturers</u> China Spanish style ASA roof tile three Way accessories



Zhongxingcheng New Material Co., Ltd. is located in Foshan City, Nanhai District China is a manufacturer specializing in the production of ASA synthetic resin tile, APVC anti-corrosion composite tile, PVC anti-corrosion tile, PVC sink, PVC plate, Transparent FRP Roof Sheet, PVC, PC transparent tile.

**ABOUT US** 





**QUALITY, INNOVATION, STRUGGLE, WIN-WIN** we have 8 production lines, about 100 employees, covering an area of 15,000 square meters.





## PRODUCTION PROCESS



CERTIFICATE

## ZHONGXINGCHENG

has more than 10 years experience in roof tile.



# resin roof tile saccessories





### Engineering case



## Certificate





#### Feature:

- 1. Excllent Anti-corrosion Performance
- 2.Good Waterproof Performance
- 3.Fire Resistance
- 4.Heat insulation
- 5.Sound ins ulation
- 6.Weather fastness, ageing resistance

Package: Nude or standard export package



#### \*Are you manufacturer or trader?

\*Yes, we are real , there are many pictures in our company introduction .if you need other special product, we will do our best to help you, so we can build a long-term business relationship.

#### \*Can I order the product with i want to profile?

\*Of course you can, also we will produce the products according to your detail requests.

#### \*Can you put my company's brand on your products?

\*Yes,we are accept OEM&ODM service.But we need some information about your company.

#### \*How to install the roofing she