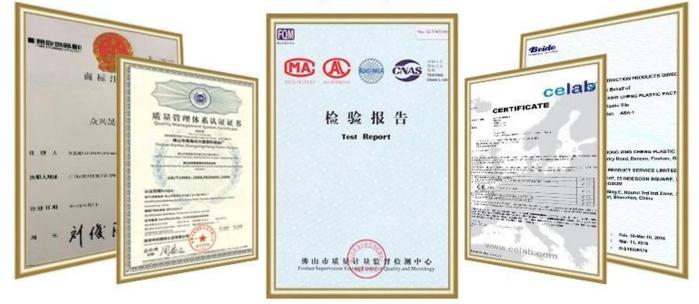

ZXC <u>Synthetic Resin Roofing sheet manufacturers</u> China Spanish style ASA roof tile three Way accessories



Zhongxingcheng New Material Co., Ltd. is located in Foshan City, Nanhai District China is a manufacturer specializing in the production of ASA synthetic resin tile, APVC anti-corrosion composite tile, PVC anti-corrosion tile, PVC sink, PVC plate, Transparent FRP Roof Sheet, PVC, PC transparent tile.

**ABOUT US** 





**QUALITY, INNOVATION, STRUGGLE, WIN-WIN** we have 8 production lines, about 100 employees, covering an area of 15,000 square meters.





## PRODUCTION PROCESS



CERTIFICATE

## ZHONGXINGCHENG

has more than 10 years experience in roof tile.



# resin roof tile saccessories





### Engineering case



## Certificate





#### Feature:

- 1. Excllent Anti-corrosion Performance
- 2.Good Waterproof Performance
- 3.Fire Resistance
- 4.Heat insulation
- 5.Sound ins ulation
- 6.Weather fastness, ageing resistance

Package: Nude or standard export package



#### \*Are you manufacturer or trader?

\*Yes, we are real , there are many pictures in our company introduction .if you need other special product, we will do our best to help you, so we can build a long-term business relationship.

#### \*Can I order the product with i want to profile?

\*Of course you can, also we will produce the products according to your detail requests.

#### \*Can you put my company's brand on your products?

\*Yes,we are accept OEM&ODM service.But we ne