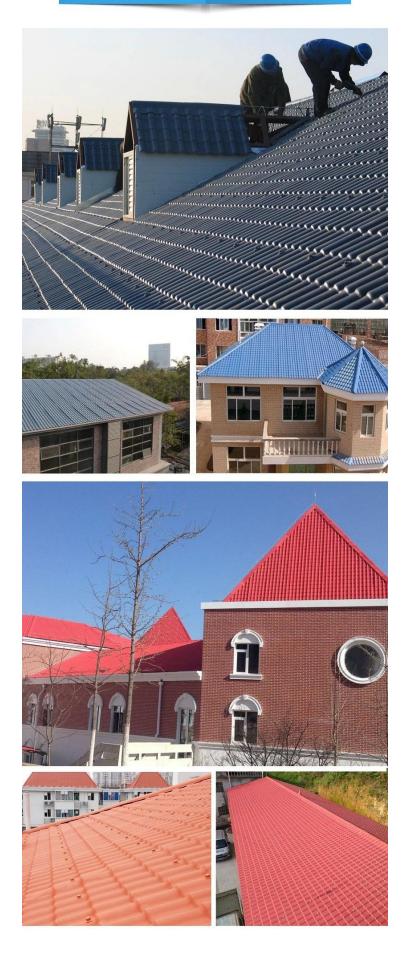

ZXC <u>Synthetic Resin Roofing sheet manufacturers</u> China Spanish style ASA roof tile three Way accessories



Zhongxingcheng New Material Co., Ltd. is located in Foshan City, Nanhai District China is a manufacturer specializing in the production of ASA synthetic resin tile, APVC anti-corrosion composite tile, PVC anti-corrosion tile, PVC sink, PVC plate, Transparent FRP Roof Sheet, PVC, PC transparent tile.

**ABOUT US** 





**QUALITY, INNOVATION, STRUGGLE, WIN-WIN** we have 8 production lines, about 100 employees, covering an area of 15,000 square meters.





## PRODUCTION PROCESS



CERTIFICATE

## ZHONGXINGCHENG

has more than 10 years experience in roof tile.



# resin roof tile saccessories





### Engineering case



## Certificate





#### Feature:

- 1. Excllent Anti-corrosion Performance
- 2.Good Waterproof Performance
- 3.Fire Resistance
- 4.Heat insulation
- 5.Sound ins ulation
- 6.Weather fastness, ageing resistance

Package: Nude or standard export package



#### \*Are you manufacturer or trader?

\*Yes, we are real , there are many pictures in our company introduction .if you need other special product, we will do our best to help you, so we can build a long-term business relationship.

#### \*Can I order the product with i want to profile?

\*Of course you can, also we will produce the products according to your detail requests.

#### \*Can you put my company's brand on your products?

\*Yes,we are accept OEM&ODM service.But we need some information about your company.

#### \*How to insta