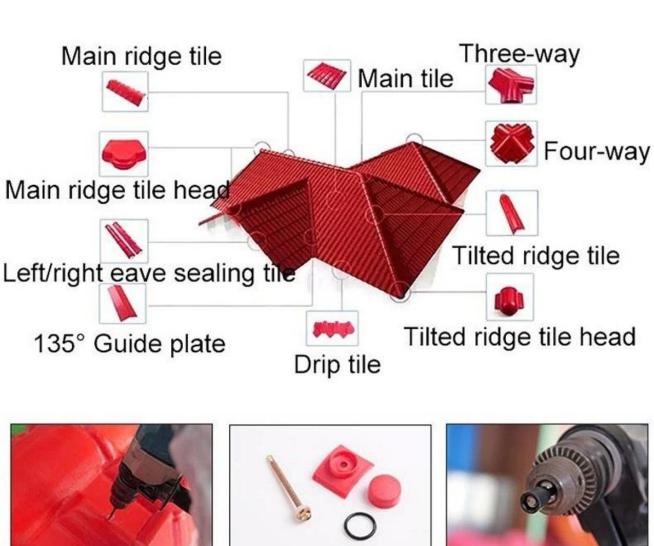

ZXC <u>ASA synthetic resin roof tile</u>, Synthetic resin roofing accessories tilted ridge roof tile head wholesales





Zhongxingcheng New Material Co., Ltd. is located in Foshan City, Nanhai District China is a manufacturer specializing in the production of ASA synthetic resin tile, APVC anti-corrosion composite tile, PVC anti-corrosion tile, PVC sink, PVC plate, Transparent FRP Roof Sheet, PVC, PC transparent tile.

## **ABOUTUS**



square meters.





## PRODUCTION PROCESS















## CERTIFICATE

### **ZHONGXINGCHENG**

has more than 10 years experience in roof tile.







# resin roof tile saccessories





## Our Factory













## Engineering case













## Certificate













## Packaging

















#### **Feature:**

- 1. Excllent Anti-corrosion Performance
- 2.Good Waterproof Performance
- 3.Fire Resistance
- 4. Heat insulation
- 5. Sound ins ulation
- 6. Weather fastness, ageing resistance

Package: Nude or standard export package



#### \*Are you manufacturer or trader?

\*Yes, we are real, there are many pictures in our company introduction .if you need other special product, we will do our best to help you, so we can build a long-term business relationship.

### \*Can I order the product with i want to profile?

\*Of course you can, also we will produce the products according to your detail requests.

#### \*Can you put my company's brand on your products?