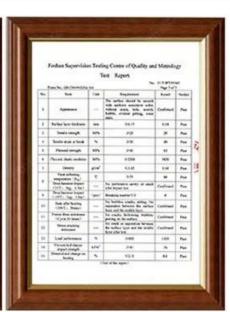

ZXC <u>ASA synthetic resin roof tile</u>, Synthetic resin roofing accessories tilted ridge roof tile head wholesales





Zhongxingcheng New Material Co., Ltd. is located in Foshan City, Nanhai District China is a manufacturer specializing in the production of ASA synthetic resin tile, APVC anti-corrosion composite tile, PVC anti-corrosion tile, PVC sink, PVC plate, Transparent FRP Roof Sheet, PVC, PC transparent tile.

## **ABOUTUS**



square meters.





## PRODUCTION PROCESS















## CERTIFICATE

### **ZHONGXINGCHENG**

has more than 10 years experience in roof tile.







# resin roof tile saccessories





## Our Factory













## Engineering case













## Certificate













## Packaging

















#### **Feature:**

- 1. Excllent Anti-corrosion Performance
- 2.Good Waterproof Performance
- 3.Fire Resistance
- 4. Heat insulation
- 5. Sound ins ulation
- 6. Weather fastness, ageing resistance

Package: Nude or standard export package



#### \*Are you manufacturer or trader?

\*Yes, we are real, there are many pictures in our company introduction .if you need other special product, we will do our best to help you, so we can build a long-term business relationship.

### \*Can I order the product with i want to profile?

\*Of course you can, also we will produce the products according to your detail requests.

#### \*Can you put my company's brand on your products?

\*Yes,we are accept OEM&ODM service.But we need some information about your company.