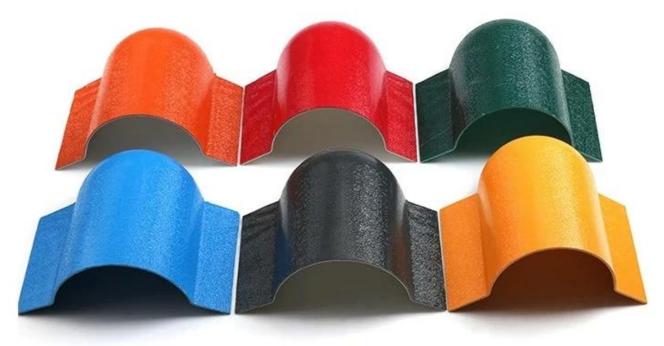

ZXC <u>ASA synthetic resin roof tile</u>, Synthetic resin roofing accessories tilted ridge roof tile head wholesales





Zhongxingcheng New Material Co., Ltd. is located in Foshan City, Nanhai District China is a manufacturer specializing in the production of ASA synthetic resin tile, APVC anti-corrosion composite tile, PVC anti-corrosion tile, PVC sink, PVC plate, Transparent FRP Roof Sheet, PVC, PC transparent tile.

## **ABOUTUS**



square meters.





## PRODUCTION PROCESS















## CERTIFICATE

### **ZHONGXINGCHENG**

has more than 10 years experience in roof tile.







# resin roof tile saccessories





## Our Factory













## Engineering case













## Certificate













## Packaging

















#### **Feature:**

- 1. Excllent Anti-corrosion Performance
- 2.Good Waterproof Performance
- 3.Fire Resistance
- 4. Heat insulation
- 5. Sound ins ulation
- 6. Weather fa