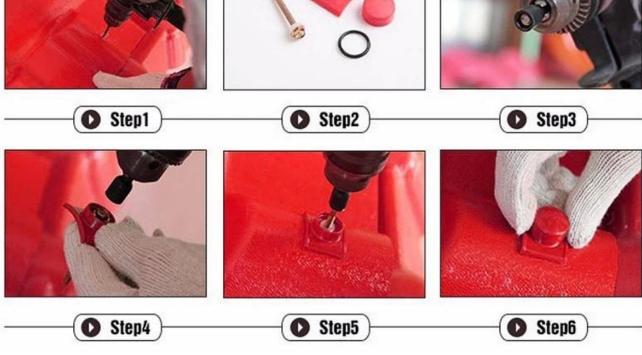

## PRODUCTION PROCESS

### \*How to install the roofing sheet?

\*Please contact our service staff, we have installation video for you.