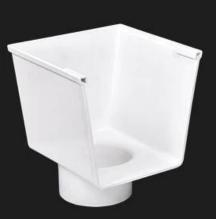

Our Foshan ZXC New Material Technology Co., Ltd. is ASA PVC Roof tile, PVC roof gutter, **plant cultivation rain gutter supplier**, and provide customized and OEM services.

PVC gutter taking place of the metal gutter, anti-acid and alkali-resistant, nice out-looking and durable. Easy installation with high efficiency and low labor cost.

We the blue pvc rain water gutter bears extremely strong toughness, comparing with the common gutter, it solves the issues of short life span, transportation, being easily damage during the installation etc.

| Place of Origin:             | China Guangdong                    |  |
|------------------------------|------------------------------------|--|
| Brand Name:                  | ZXC                                |  |
| Product name:                | PVC Rainwater Gutter               |  |
| Material:                    | PVC                                |  |
| Key Word:                    | Gutter                             |  |
| Size:                        | Customizable                       |  |
| Usage:                       | Roof Drain                         |  |
| Common size:                 | 14cmx 16cm/ 18cmx 20cm/ 25cmx 28CM |  |
| performance:                 | Acid and alkali resistant          |  |
| Warranty:                    | More than 5 years                  |  |
| After-sale Service:          | Online technical support           |  |
| Project Solution Capability: | NONE                               |  |
| Application:                 | Villa/Hydroponics                  |  |
| Design Style:                | Contemporary                       |  |