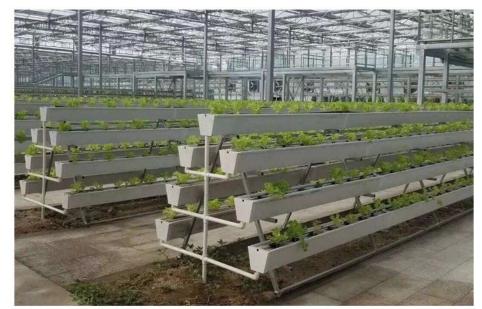

# THE PRODUCT IS VERY VERSATILE

Versatility leads to creative life

Our Factory

| Place of Origin:             | China Guangdong                    |  |
|------------------------------|------------------------------------|--|
| Brand Name:                  | ZXC                                |  |
| Product name:                | PVC Rainwater Gutter               |  |
| Material:                    | PVC                                |  |
| Key Word:                    | Gutter                             |  |
| Size:                        | Customizable                       |  |
| Usage:                       | Roof Drain                         |  |
| Common size:                 | 14cmx 16cm/ 18cmx 20cm/ 25cmx 28CM |  |
| performance:                 | Acid and alkali resistant          |  |
| Warranty:                    | More than 5 years                  |  |
| After-sale Service:          | Online technical support           |  |
| Project Solution Capability: | NONE                               |  |
| Application:                 | Villa/Hydroponics                  |  |
| Design Style:                | Contemporary                       |  |