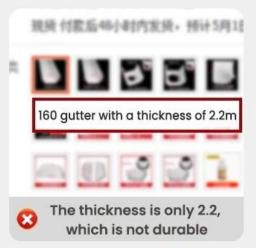

#### \*The length of this section is one meter, the longest can be six meters

| Product name | Specification                                                     | Accessories                             |
|--------------|-------------------------------------------------------------------|-----------------------------------------|
|              | Base width 14cm, height 16cm,<br>face width 19cm, thickness 2.5mm |                                         |
|              | Base width 18cm, height 20cm,<br>face width 25cm, thickness 2.8mm | Drain seal drain seal flush joint corne |
|              | Base width 25cm, height 28cm,<br>face width 35cm, thickness 3.8mm |                                         |

# IT'S ALL RAIN GUTTERS, WHY ARE WE MORE PROFESSIONAL?

PRODUCT COMPARISON

ZHONGXINGCHENG RAIN GUTTERS

OTHER PEOPLE'S FACTORY
GUTTER RAIN GUTTER