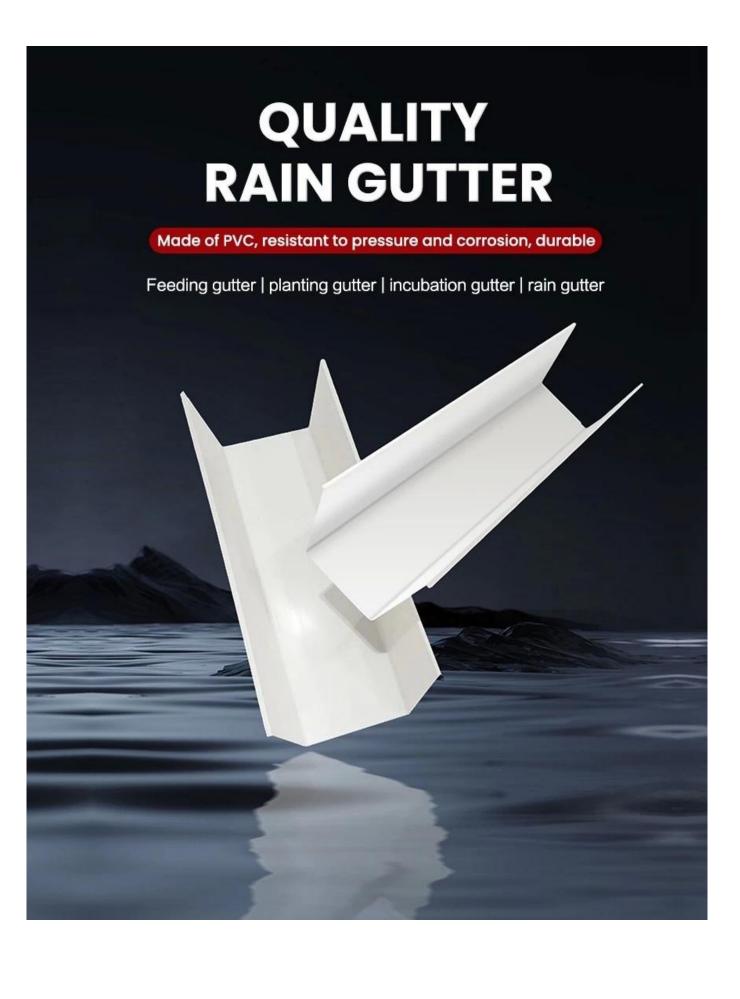

Our Foshan ZXC New Material Technology Co., Ltd. is ASA PVC Roof tile, PVC roof gutter, **plant cultivation rain gutter supplier**, and provide customized and OEM services.

PVC gutter taking place of the metal gutter, anti-acid and alkali-resistant, nice out-looking and durable. Easy installation with high efficiency and low labor cost.

We the blue pvc rain water gutter bears extremely strong toughness, comparing with the common gutter, it solves the issues of short life span, transportation, being easily damage during the installation etc.