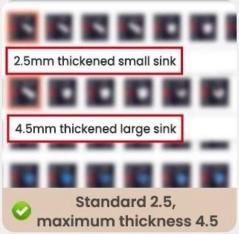

#### \*The length of this section is one meter, the longest can be six meters

| Product name | Specification                                                     | Accessories                             |
|--------------|-------------------------------------------------------------------|-----------------------------------------|
|              | Base width 14cm, height 16cm,<br>face width 19cm, thickness 2.5mm |                                         |
|              | Base width 18cm, height 20cm,<br>face width 25cm, thickness 2.8mm | Drain seal drain seal flush joint corne |
|              | Base width 25cm, height 28cm,<br>face width 35cm, thickness 3.8mm |                                         |