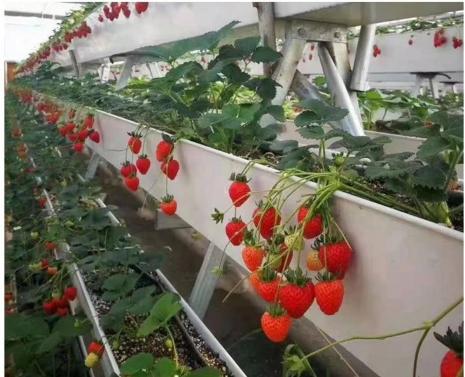

# THE PRODUCT IS VERY VERSATILE

Versatility leads to creative life

Our Factory

| Place of Origin:             | China Guangdong                    |  |
|------------------------------|------------------------------------|--|
| Brand Name:                  | ZXC                                |  |
| Product name:                | PVC Rainwater Gutter               |  |
| Material:                    | PVC                                |  |
| Key Word:                    | Gutter                             |  |
| Size:                        | Customizable                       |  |
| Usage:                       | Roof Drain                         |  |
| Common size:                 | 14cmx 16cm/ 18cmx 20cm/ 25cmx 28CM |  |
| performance:                 | Acid and alkali resistant          |  |
| Warranty:                    | More than 5 years                  |  |
| After-sale Service:          | Online technical support           |  |
| Project Solution Capability: | NONE                               |  |
| Application:                 | Villa/Hydroponics                  |  |
| Design Style:                | Contemporary                       |  |