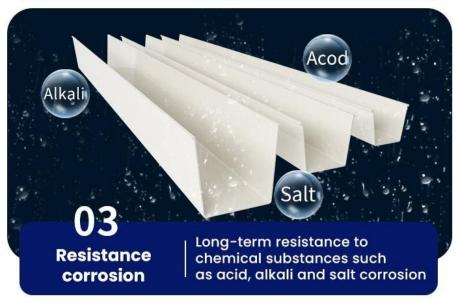

Our Foshan ZXC New Material Technology Co., Ltd. is ASA PVC Roof tile, PVC roof gutter, **plant cultivation rain gutter supplier**, and provide customized and OEM services.

PVC gutter taking place of the metal gutter, anti-acid and alkali-resistant, nice out-looking and durable. Easy installation with high efficiency and low labor cost.