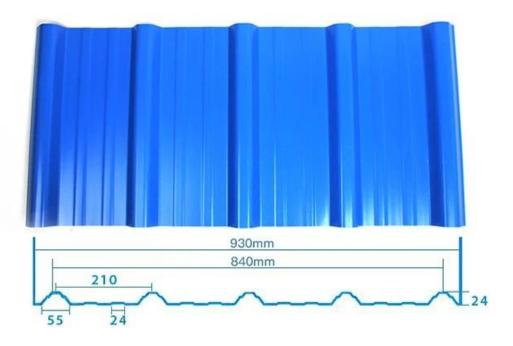

etardant, Heat Insulation, Anti-corrosion, Impact Resistance |
| Shape                  | round wave, big round wave, trepezoidal wave                                    |
| Fire Protection Rating | B1                                                                              |
| Temperature            | -10 Degrees Celsius to 70 Degrees Celsius                                       |
| Color                  | White, Blue, Gray, Red, customizable                                            |
| Layers                 | 2 or 3 layers                                                                   |
| Color Lasting          | 10 Years no Fading                                                              |

### Click <u>PVC Trapezoidal Roofing Price</u> to learn more

# **TYPE 840 PIT**



### 900 TYPE HIGH WAVE (FLOWING WATER FAST)



30

80

# **980 TYPE HIGH WAVE**





### 1080 TYPE HIGH WAVE (FLOWING WATER FAST)





# **1130 TYPE WAVELET**





# **1130 TYPE PIT**





## **1100 TYPE HIGH CIRCULAR WAVE**





## HOLLOW ROOF TILE







Zhongxingcheng New Material Co., Ltd. is located in Foshan City, Nanhai District China is a manufacturer specializing in the production of ASA synthetic resin tile, APVC anti-corrosion composite tile, PVC anti-corrosion tile, PVC sink, PVC plate, Transparent FRP Roof Sheet, PVC, PC transparent tile.







**Hardness Testing** 



ASA Surface Thickness Test



Impact Resistance



**Tensile Test** 

## Measure product thickness The product thickness is 2mm



Hot selling area Central And South America Oceania, Asia, Africa

### PVC pla