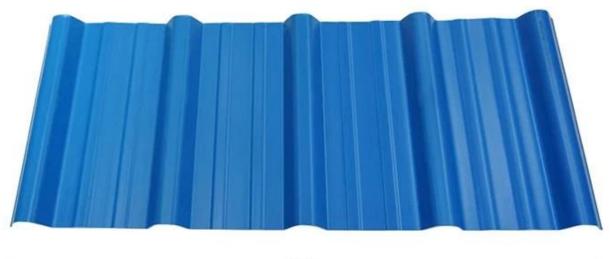

e                                    |
| Fire Protection Rating | B1                                                                              |
| Temperature            | -10 Degrees Celsius to 70 Degrees Celsius                                       |
| Color                  | White, Blue, Gray, Red, customizable                                            |
| Layers                 | 2 or 3 layers                                                                   |
| Color Lasting          | 10 Years no Fading                                                              |

### Click <u>PVC Trapezoidal Roofing Price</u> to learn more

# **TYPE 840 PIT**



### 900 TYPE HIGH WAVE (FLOWING WATER FAST)



30

80

# **980 TYPE HIGH WAVE**





### 1080 TYPE HIGH WAVE (FLOWING WATER FAST)





# **1130 TYPE WAVELET**





# **1130 TYPE PIT**





## **1100 TYPE HIGH CIRCULAR WAVE**





## HOLLOW ROOF TILE







Zhongxingcheng New Material Co., Ltd. is located in Foshan City, Nanhai District China is a manufacturer specializing in the production of ASA synthetic resin tile, APVC anti-corrosion composite tile, PVC anti-corrosion tile, PVC sink, PVC plate, Transparent FRP Roof Sheet, PVC, PC transparent tile.







**Hardness Testing** 



ASA Surface Thickness Test



Impact Resistance



**Tensile Test** 

## Measure product thickness The product thickness is 2mm



Hot selling area Central And South America Oceania, Asia, Africa

### PVC plastic steel tile PK iron sheet tile



ASA PVC ROOF SHEET Long lasting and non fading

Severe fading

# Usage scenarios:factories farm