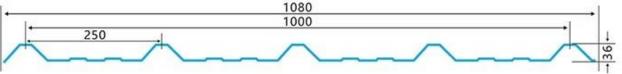

|
| Fire Protection Rating | B1                                                                              |
| Temperature            | -10 Degrees Celsius to 70 Degrees Celsius                                       |
| Color                  | White, Blue, Gray, Red, customizable                                            |
| Layers                 | 2 or 3 layers                                                                   |
| Color Lasting          | 10 Years no Fading                                                              |

### Click <u>PVC Trapezoidal Roofing Price</u> to learn more

# **TYPE 840 PIT**



### 900 TYPE HIGH WAVE (FLOWING WATER FAST)



30

80

# **980 TYPE HIGH WAVE**





### 1080 TYPE HIGH WAVE (FLOWING WATER FAST)





# **1130 TYPE WAVELET**





# **1130 TYPE PIT**





## **1100 TYPE HIGH CIRCULAR WAVE**





## HOLLOW ROOF TILE







Zhongxingcheng New Material Co., Ltd. is located in Foshan City, Nanhai District China is a manufacturer specializing in the production of ASA synthetic resin tile, APVC anti-corrosion composite tile, PVC anti-corrosion tile, PVC sink, PVC plate, Transparent FRP Roof Sheet, PVC, PC transparent tile.







**Hardness Testing** 



ASA Surface Thickness Test



Impact Resistance



**Tensile Test** 

## Measure product thickness The product thickness is 2mm



Hot selling area Central And South America Oceania, Asia, Africa

### PVC plastic steel tile PK iron sheet tile



ASA PVC ROOF SHEET Long lasting and non fading

Severe fading

# Usage scenarios:factories farms,