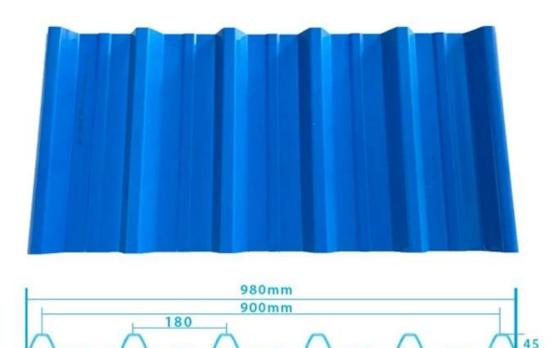

ct Resistance |
| Shape                  | round wave, big round wave, trepezoidal wave                                    |
| Fire Protection Rating | B1                                                                              |
| Temperature            | -10 Degrees Celsius to 70 Degrees Celsius                                       |
| Color                  | White, Blue, Gray, Red, customizable                                            |
| Layers                 | 2 or 3 layers                                                                   |
| Color Lasting          | 10 Years no Fading                                                              |

### Click <u>PVC Trapezoidal Roofing Price</u> to learn more

# **TYPE 840 PIT**



### 900 TYPE HIGH WAVE (FLOWING WATER FAST)



30

80

# **980 TYPE HIGH WAVE**





### 1080 TYPE HIGH WAVE (FLOWING WATER FAST)





# **1130 TYPE WAVELET**





# **1130 TYPE PIT**





## **1100 TYPE HIGH CIRCULAR WAVE**





## HOLLOW ROOF TILE







Zhongxingcheng New Material Co., Ltd. is located in Foshan City, Nanhai District China is a manufacturer specializing in the production of ASA synthetic resin tile, APVC anti-corrosion composite tile, PVC anti-corrosion tile, PVC sink, PVC plate, Transparent FRP Roof Sheet, PVC, PC transparent tile.







**Hardness Testing** 



ASA Surface Thickness Test



Impact Resistance



**Tensile Test** 

## Measure product thickness The product thickness is 2mm



Hot selling area Central And South America Oceania, Asia, Africa

### PVC plastic steel tile PK iron sheet tile



ASA PVC R