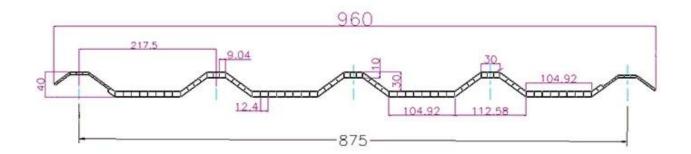

|
| Temperature            | -10 Degrees Celsius to 70 Degrees Celsius                                       |
| Color                  | White, Blue, Gray, Red, customizable                                            |
| Layers                 | 2 or 3 layers                                                                   |
| Color Lasting          | 10 Years no Fading                                                              |

### Click <u>PVC Trapezoidal Roofing Price</u> to learn more

# **TYPE 840 PIT**



### 900 TYPE HIGH WAVE (FLOWING WATER FAST)



30

80

# **980 TYPE HIGH WAVE**





### 1080 TYPE HIGH WAVE (FLOWING WATER FAST)





# **1130 TYPE WAVELET**





# **1130 TYPE PIT**





## **1100 TYPE HIGH CIRCULAR WAVE**





## HOLLOW ROOF TILE







Zhongxingcheng New Material Co., Ltd. is located in Foshan City, Nanhai District China is a manufacturer specializing in the production of ASA synthetic resin tile, APVC anti-corrosion composite tile, PVC anti-corrosion tile, PVC sink, PVC plate, Transparent FRP Roof Sheet, PVC, PC transparent tile.







**Hardness Testing** 



ASA Surface Thickness Test



Impact Resistance



**Tensile Test** 

## Measure product thickness The product thickness is 2mm



Hot selling area Central And South America Oceania, Asia, Africa

### PVC plastic steel tile PK iron sheet tile



ASA PVC ROOF SHEET Long lasting and non fading

Severe fading

# Usage scenarios:factories farms, chemical plants





# Use scene:greenhouse, residence, pergola



## Exhibition



# Certificate





## Packaging