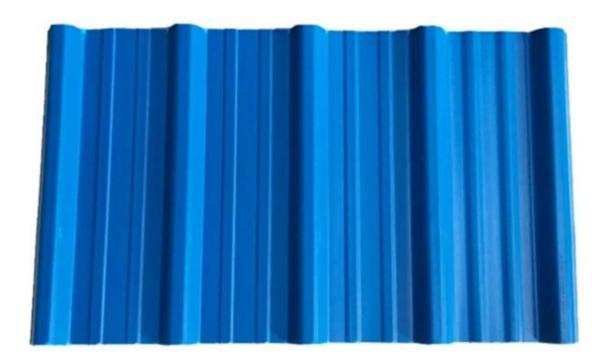

| round wave, big round wave, trepezoidal wave                                    |
| Fire Protection Rating | B1                                                                              |
| Temperature            | -10 Degrees Celsius to 70 Degrees Celsius                                       |
| Color                  | White, Blue, Gray, Red, customizable                                            |
| Layers                 | 2 or 3 layers                                                                   |
| Color Lasting          | 10 Years no Fading                                                              |

### Click <u>PVC Trapezoidal Roofing Price</u> to learn more

# **TYPE 840 PIT**



### 900 TYPE HIGH WAVE (FLOWING WATER FAST)



30

80

# **980 TYPE HIGH WAVE**





### 1080 TYPE HIGH WAVE (FLOWING WATER FAST)





# **1130 TYPE WAVELET**





# **1130 TYPE PIT**





## **1100 TYPE HIGH CIRCULAR WAVE**





## HOLLOW ROOF TILE







Zhongxingcheng New Material Co., Ltd. is located in Foshan City, Nanhai District China is a manufacturer specializing in the production of ASA synthetic resin tile, APVC anti-corrosion composite tile, PVC anti-corrosion tile, PVC sink, PVC plate, Transparent FRP Roof Sheet, PVC, PC transparent tile.







**Hardness Testing** 



ASA Surface Thickness Test



Impact Resistance



**Tensile Test** 

## Measure product thickness The product thickness is 2mm



Hot selling area Central And South America Oceania, Asia, Africa

### PVC plastic steel tile PK iron sheet tile



ASA PVC ROOF SHEET Long lasting and non fadin