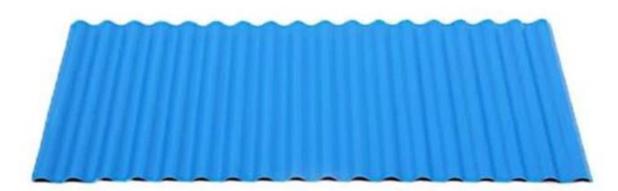

|
| Fire Protection Rating | B1                                                                              |
| Temperature            | -10 Degrees Celsius to 70 Degrees Celsius                                       |
| Color                  | White, Blue, Gray, Red, customizable                                            |
| Layers                 | 2 or 3 layers                                                                   |
| Color Lasting          | 10 Years no Fading                                                              |

### Click <u>PVC Trapezoidal Roofing Price</u> to learn more

# **TYPE 840 PIT**



### 900 TYPE HIGH WAVE (FLOWING WATER FAST)



30

80

# **980 TYPE HIGH WAVE**





### 1080 TYPE HIGH WAVE (FLOWING WATER FAST)





# **1130 TYPE WAVELET**





# **1130 TYPE PIT**





## **1100 TYPE HIGH CIRCULAR WAVE**





## HOLLOW ROOF TILE







Zhongxingcheng New Material Co., Ltd. is located in Foshan City, Nanhai District China is a manufacturer specializing in the production of ASA synthetic resin tile, APVC anti-corrosion composite tile, PVC anti-corrosion tile, PVC sink, PVC plate, Transparent FRP Roof Sheet, PVC, PC transparent tile.







**Hardness Testing** 



ASA Surface Thickness Test



Impact Resistance



**Tensile Test** 

## Measure product thickness The product thickness is 2mm



Hot selling area Central And South America Oceania, Asia, Africa

### PVC plastic steel tile PK iron sheet tile



ASA PVC ROOF SHEET Long lasting and non fading

Severe fading

# Usage scenarios:factories farms, chemical plants





# Use