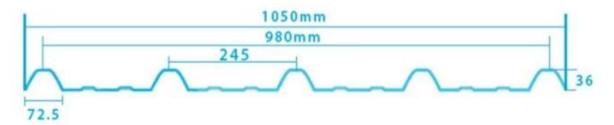

| round wave, big round wave, trepezoidal wave                                    |
| Fire Protection Rating | B1                                                                              |
| Temperature            | -10 Degrees Celsius to 70 Degrees Celsius                                       |
| Color                  | White, Blue, Gray, Red, customizable                                            |
| Layers                 | 2 or 3 layers                                                                   |
| Color Lasting          | 10 Years no Fading                                                              |

### Click <u>PVC Trapezoidal Roofing Price</u> to learn more

# **TYPE 840 PIT**



### 900 TYPE HIGH WAVE (FLOWING WATER FAST)



30

80

# **980 TYPE HIGH WAVE**





### 1080 TYPE HIGH WAVE (FLOWING WATER FAST)





# **1130 TYPE WAVELET**





# **1130 TYPE PIT**





## **1100 TYPE HIGH CIRCULAR WAVE**





## HOLLOW ROOF TILE







Zhongxingcheng New Material Co., Ltd. is located in Foshan City, Nanhai District China is a manufacturer specializing in the production of ASA synthetic resin tile, APVC anti-corrosion composite tile, PVC anti-corrosion tile, PVC sink, PVC plate, Transparent FRP Roof Sheet, PVC, PC transparent tile.







**Hardness Testing** 



ASA Surface Thickness Test



Impact Resistance



**Tensile Test** 

## Measure product thickness The product thickness is 2mm



Hot selling area Central And South America Oceania, Asia, Africa

### PVC plastic steel tile PK iron sheet tile



ASA PVC ROOF SHEET Long lasting and non fading