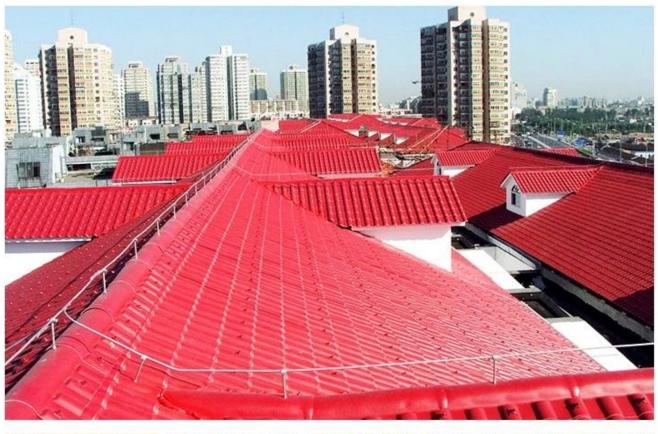

|
| Effective Width | 960mm                                                                                                  |
| Thickness       | 2.3mm / 2.5mm / 2.8mm / 3.0mm                                                                          |
| Length          | Must be a multiple of section                                                                          |
| Wave Spacing    | 160mm                                                                                                  |
| Wave Height     | 30mm                                                                                                   |

### Click <u>PVC plastic sheet for roof supplier</u> to learn more

# **PRODUCT CASE**





















# **Advantage**



Surface asa material Lasting Color



Fire Proof Grade B1



Easy and Quick Installation



Insulation



Anti-corrosion, Acid and Alkali Resistance



**Heat insulation** 

## Our Factory

Zhongxingcheng New Material Co., Ltd. is located in Foshan City, Nanhai District China is a manufacturer specializing in the production of ASA synthetic resin tile, APVC anti-corrosion composite tile, PVC anti-corrosion tile, PVC sink, PVC plate, Transparent FRP Roof Sheet, PVC, PC transparent tile.

### Welcome to contact us







ASA SURFACE THICKNESS TEST









**Exhibition** 











# Certificate











## Packaging





### FAQ

#### \*Are you manufacturer or trader?

\*Yes, we are real Manufacturer, there are many pictures in our company introduct