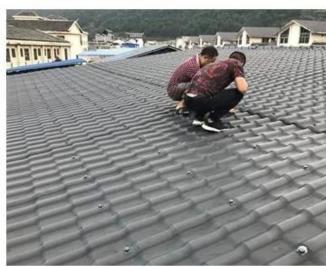

|
| Effective Width | 960mm                                                                                                  |
| Thickness       | 2.3mm / 2.5mm / 2.8mm / 3.0mm                                                                          |
| Length          | Must be a multiple of section                                                                          |
| Wave Spacing    | 160mm                                                                                                  |
| Wave Height     | 30mm                                                                                                   |

### Click <u>PVC plastic sheet for roof supplier</u> to learn more

# **PRODUCT CASE**





















# **Advantage**



Surface asa material Lasting Color



Fire Proof Grade B1



Easy and Quick Installation



Insulation



Anti-corrosion, Acid and Alkali Resistance



**Heat insulation** 

## Our Factory

Zhongxingcheng New Material Co., Ltd. is located in Foshan City, Nanhai District China is a manufacturer specializing in the production of ASA synthetic resin tile, APVC anti-corrosion composite tile, PVC anti-corrosion tile, PVC sink, PVC plate, Transparent FRP Roof Sheet, PVC, PC transparent tile.

### Welcome to contact us







ASA SURFACE THICKNESS TEST









**Exhibition** 











# Certificate











## Packaging





### FAQ

#### \*Are you manufacturer or trader?

\*Yes, we are real Manufacturer, there are many pictures in our company introduction .if you need