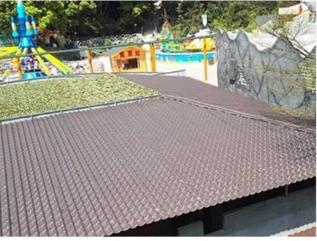

|
| Effective Width | 960mm                                                                                                  |
| Thickness       | 2.3mm / 2.5mm / 2.8mm / 3.0mm                                                                          |
| Length          | Must be a multiple of section                                                                          |
| Wave Spacing    | 160mm                                                                                                  |
| Wave Height     | 30mm                                                                                                   |

### Click <u>PVC plastic sheet for roof supplier</u> to learn more

# **PRODUCT CASE**





















# **Advantage**



Surface asa material Lasting Color



Fire Proof Grade B1



Easy and Quick Installation



Insulation



Anti-corrosion, Acid and Alkali Resistance



**Heat insulation** 

## Our Factory

Zhongxingcheng New Material Co., Ltd. is located in Foshan City, Nanhai District China is a manufacturer specializing in the production of ASA synthetic resin tile, APVC anti-corrosion composite tile, PVC anti-corrosion tile, PVC sink, PVC plate, Transparent FRP Roof Sheet, PVC, PC transparent tile.

### Welcome to contact us







ASA SURFACE THICKNESS TEST









**Exhibition** 











# Certificate











## Packaging





### FAQ

#### \*Are you manufacturer or trader?

\*Yes, we are real Manufacturer, there are many pictures in our company introduction