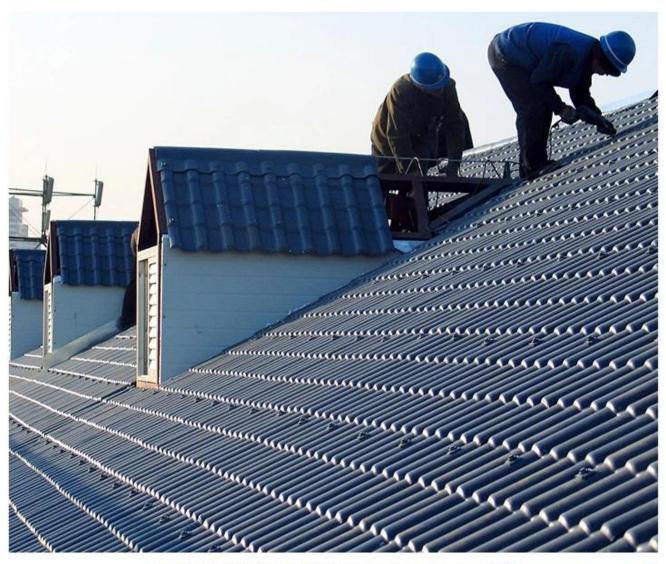

|
| Effective Width | 960mm                                                                                                  |
| Thickness       | 2.3mm / 2.5mm / 2.8mm / 3.0mm                                                                          |
| Length          | Must be a multiple of section                                                                          |
| Wave Spacing    | 160mm                                                                                                  |
| Wave Height     | 30mm                                                                                                   |

### Click <u>PVC plastic sheet for roof supplier</u> to learn more

# **PRODUCT CASE**





















# **Advantage**



Surface asa material Lasting Color



Fire Proof Grade B1



Easy and Quick Installation



Insulation



Anti-corrosion, Acid and Alkali Resistance



**Heat insulation** 

## Our Factory

Zhongxingcheng New Material Co., Ltd. is located in Foshan City, Nanhai District China is a manufacturer specializing in the production of ASA synthetic resin tile, APVC anti-corrosion composite tile, PVC anti-corrosion tile, PVC sink, PVC plate, Transparent FRP Roof Sheet, PVC, PC transparent tile.

### Welcome to contact us







ASA SURFACE THICKNESS TEST









**Exhibition** 











# Certificate











## Packaging





### FAQ

#### \*Are you manufacturer or trader?

\*Yes, we are real Manufacturer, there are many pictures in our company introduction .i