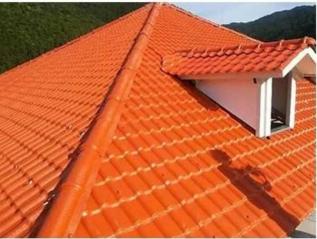

## Product show

Foshan ZXC ASA Synthetic Resin Roofing Tile is a new type of roofing material produced by advanced coextrusion technology and special molding process using ultra-high weathering engineering resin ASA.

We ZXC are **China UPVC roof tiles supplier**, welcome to contact us for wholesale customization.

| Product Name    | Synthetic Resin Roof Tile                                                                              |
|-----------------|--------------------------------------------------------------------------------------------------------|
| Brand           | ZXC                                                                                                    |
| Place of Origin | Foshan city, Guangdong province, China(Mainland)                                                       |
| Material        | Acrylonitrile Styrene acrylate copolymer, Polyvinyl chloride, Calcium powder, other chemical materials |
| Guarantee       | 25 years                                                                                               |
| Certification   | ISO9001 / SGS / CE                                                                                     |
| Delivery Time   | 1x20GP for 6 days, 1x40GP for 7 days                                                                   |
| Section Length  | 219mm                                                                                                  |
| Overall Width   | 1050mm                                                                                                 |
| Effective Width | 960mm                                                                                                  |
| Thickness       | 2.3mm / 2.5mm / 2.8mm / 3.0mm                                                                          |
| Length          | Must be a multiple of section                                                                          |
| Wave Spacing    | 160mm                                                                                                  |
| Wave Height     | 30mm                                                                                                   |