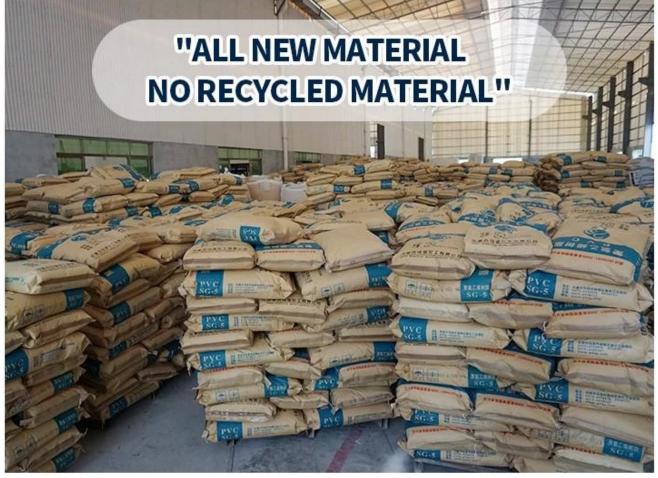

## Product show

Foshan ZXC ASA Synthetic Resin Roofing Tile is a new type of roofing material produced by advanced coextrusion technology and special molding process using ultra-high weathering engineering resin ASA.

We ZXC are **China UPVC roof tiles supplier**, welcome to contact us for wholesale customization.

| Product Name    | Synthetic Resin Roof Tile                                                                              |
|-----------------|--------------------------------------------------------------------------------------------------------|
| Brand           | ZXC                                                                                                    |
| Place of Origin | Foshan city, Guangdong province, China(Mainland)                                                       |
| Material        | Acrylonitrile Styrene acrylate copolymer, Polyvinyl chloride, Calcium powder, other chemical materials |
| Guarantee       | 25 years                                                                                               |
| Certification   | ISO9001 / SGS / CE                                                                                     |
| Delivery Time   | 1x20GP for 6 days, 1x40GP for 7 days                                                                   |
| Section Length  | 219mm                                                                                                  |
| Overall Width   | 1050mm                                                                                                 |
| Effective Width | 960mm                                                                                                  |
| Thickness       | 2.3mm / 2.5mm / 2.8mm / 3.0mm                                                                          |
| Length          | Must be a multiple of section                                                                          |
| Wave Spacing    | 160mm                                                                                                  |
| Wave Height     | 30mm                                                                                                   |