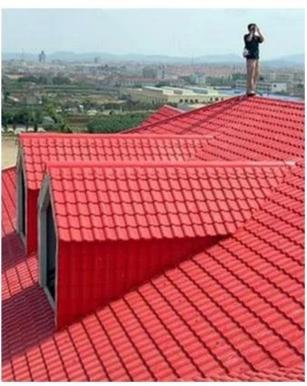

|
| Effective Width | 960mm                                                                                                  |
| Thickness       | 2.3mm / 2.5mm / 2.8mm / 3.0mm                                                                          |
| Length          | Must be a multiple of section                                                                          |
| Wave Spacing    | 160mm                                                                                                  |
| Wave Height     | 30mm                                                                                                   |

### Click <u>PVC plastic sheet for roof supplier</u> to learn more

# **PRODUCT CASE**





















# **Advantage**



Surface asa material Lasting Color



Fire Proof Grade B1



Easy and Quick Installation



Insulation



Anti-corrosion, Acid and Alkali Resistance



**Heat insulation** 

## Our Factory

Zhongxingcheng New Material Co., Ltd. is located in Foshan City, Nanhai District China is a manufacturer specializing in the production of ASA synthetic resin tile, APVC anti-corrosion composite tile, PVC anti-corrosion tile, PVC sink, PVC plate, Transparent FRP Roof Sheet, PVC, PC transparent tile.

### Welcome to contact us







ASA SURFACE THICKNESS TEST









**Exhibition** 











# Certificate











## Packaging





### FAQ

#### \*Are you manufacturer or trader?

\*Yes, we are real Manufacturer, there are many pictures in our company introduction .if you need o