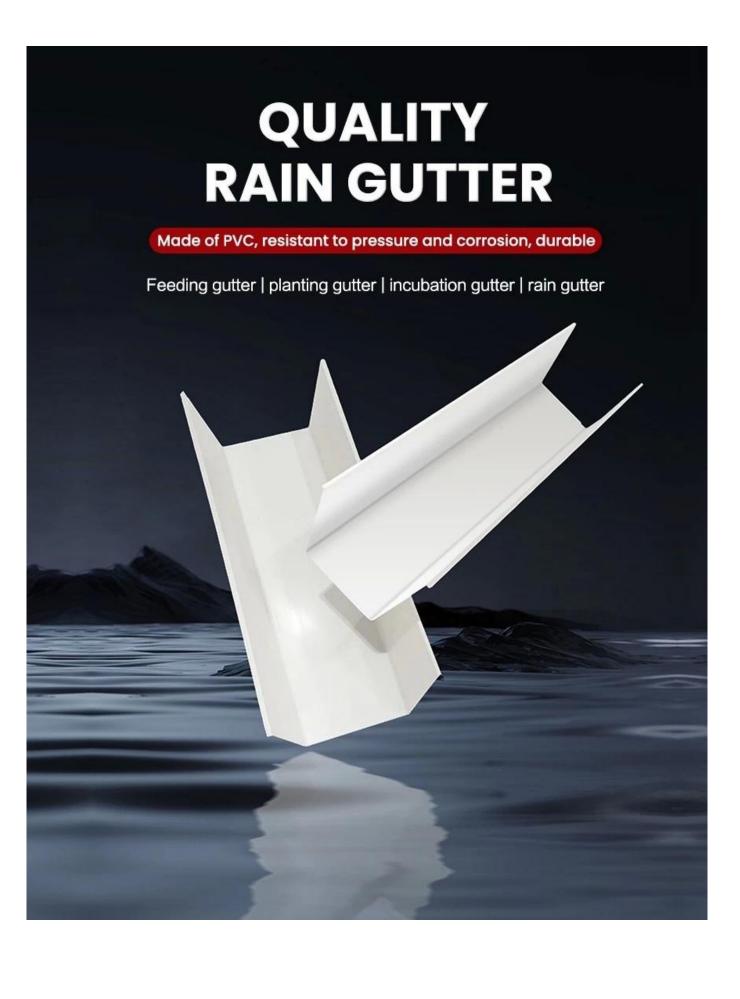

Our PVC gutter taking place of the metal gutter, anti-acid and alkali-resistant, nice out-looking and durable. Easy installation with high efficiency and low labor cost. The blue pvc rain water gutter bears extremely strong toughness, comparing with the common gutter, it solves the issues of short life span, transportation, being easily damage during the installation etc. (China roof gutter on sale)

### PRODUCT FEATURE DISPLAY