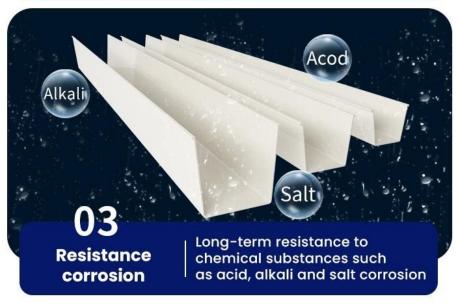

Our PVC gutter taking place of the metal gutter, anti-acid and alkali-resistant, nice out-looking and durable. Easy installation with high efficiency and low labor cost. The blue pvc rain water gutter bears extremely strong toughness, comparing with the common gutter, it solves the issues of short life span, transportation, being easily damage during the installation etc. (China roof gutter on sale)

| Place of Origin:             | China Guangdong                    |  |
|------------------------------|------------------------------------|--|
| Brand Name:                  | ZXC                                |  |
| Product name:                | PVC Rainwater Gutter               |  |
| Material:                    | PVC                                |  |
| Key Word:                    | gutter                             |  |
| Size:                        | Customizable                       |  |
| Usage:                       | Roof Drain                         |  |
| Common size:                 | 14cmx 16cm/ 18cmx 20cm/ 25cmx 28CM |  |
| performance:                 | Acid and alkali resistant          |  |
| Warranty:                    | More than 5 years                  |  |
| After-sale Service:          | Online technical support           |  |
| Project Solution Capability: | NONE                               |  |
| Application:                 | Villa/Hydroponics                  |  |
| Design Style:                | Contemporary                       |  |