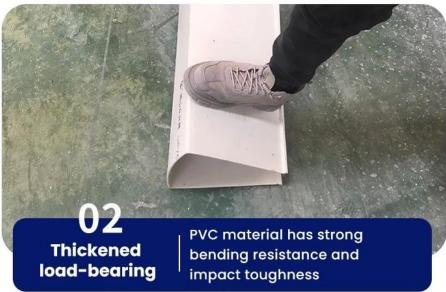

Our PVC gutter taking place of the metal gutter, anti-acid and alkali-resistant, nice out-looking and durable. Easy installation with high efficiency and low labor cost. The blue pvc rain water gutter bears extremely strong toughness, comparing with the common gutter, it solves the issues of short life span, transportation, being easily damage during the installation etc. (China roof gutter on sale)