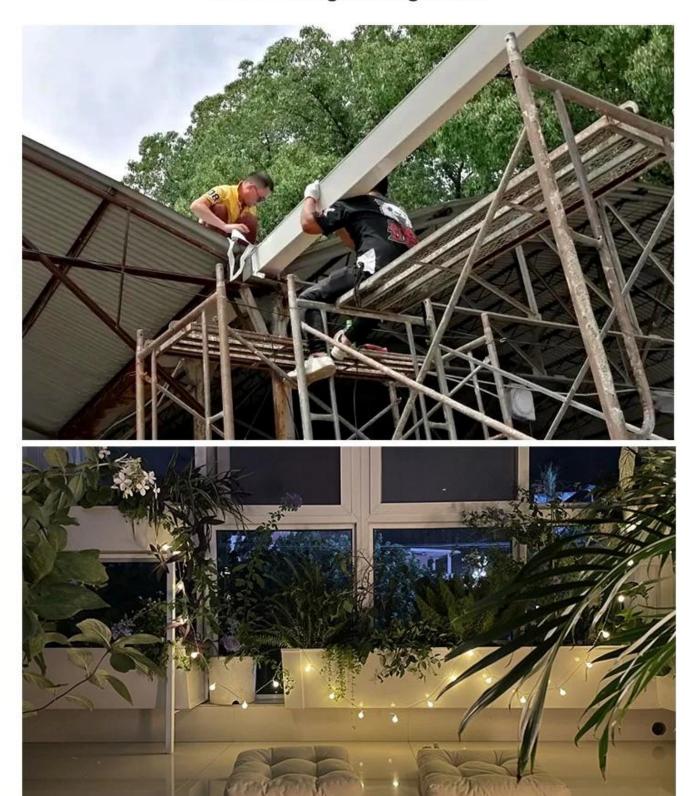

pporting bracket respectively.
- 3. Do not open holes in any part of the rain gutter for drainage withoutauthorization. This will affect the service life of the rain gutter, and special drainage fittings and water pipes are required to connect to the downpipe.
- 4. It must be pre-drilled during installation, and the diameter of the drilledhole should be 50% larger than the diameter of the screw, which is reserved for thermal expansion and contraction.

5. The outside temperature changes greatly. In order to prevent thermalexpansion and contraction, it is recommended that the installation of the entire gutter should not exceed 18 meters. If it is to be exceeded, segmental installation and segmental drainage must be carried out.

Project

# Real case, real power

Selected engineering cases



















# THE PRODUCT IS VERY VERSATILE

Versatility leads to creative life



Our Factory

#### **12 YEARS** OF FOCUS ON GUTTER TECHNOLOGY

Trust comes from quality

#### **SOURCE MANUFACTURER QUALITY ASSURANCE**

"Win tomorrow with the trust of quality"











12years

34840 m<sup>2</sup> of industry experience meters of factory area average daily output

25,000 m

# Certificate

# AUTHORITATIVE ORGANIZATION INSPECTION

There is a certificate and guarantee and only with strength can you rest assured





#### 1.Q: What is your product line?

A: We specialize in PVC trunking, PVC pipe, PPR pipe and fittings.

#### 2.Q: Are you a manufacturer?

A: Yes, We are a factory located in Foshan City, Nanhai District, Danzao Town, Hengjiang New Road. More than 10 years of industry exp