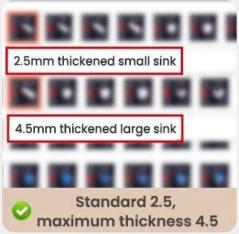

#### \*The length of this section is one meter, the longest can be six meters

| Product name | Specification                                                     | Accessories                             |
|--------------|-------------------------------------------------------------------|-----------------------------------------|
|              | Base width 14cm, height 16cm,<br>face width 19cm, thickness 2.5mm |                                         |
|              | Base width 18cm, height 20cm,<br>face width 25cm, thickness 2.8mm | Drain seal drain seal flush joint corne |
|              | Base width 25cm, height 28cm,<br>face width 35cm, thickness 3.8mm |                                         |

# IT'S ALL RAIN GUTTERS, WHY ARE WE MORE PROFESSIONAL?

PRODUCT COMPARISON

ZHONGXINGCHENG RAIN GUTTERS

OTHER PEOPLE'S FACTORY
GUTTER RAIN GUTTER