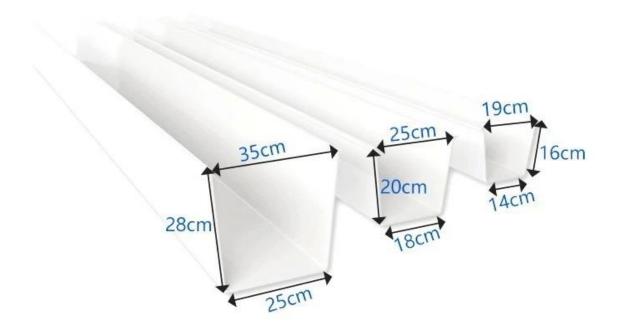

#### \*The length of this section is one meter, the longest can be six meters

| Product name | Specification                                                     | Accessories                             |
|--------------|-------------------------------------------------------------------|-----------------------------------------|
|              | Base width 14cm, height 16cm,<br>face width 19cm, thickness 2.5mm |                                         |
|              | Base width 18cm, height 20cm,<br>face width 25cm, thickness 2.8mm | Drain seal drain seal flush joint corne |
|              | Base width 25cm, height 28cm,<br>face width 35cm, thickness 3.8mm |                                         |