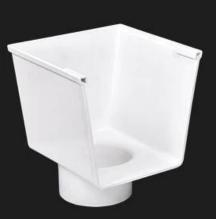

Our PVC gutter taking place of the metal gutter, anti-acid and alkali-resistant, nice out-looking and durable. Easy installation with high efficiency and low labor cost. The blue pvc rain water gutter bears extremely strong toughness, comparing with the common gutter, it solves the issues of short life span, transportation, being easily damage during the installation etc. (China roof gutter on sale)

### PRODUCT FEATURE DISPLAY