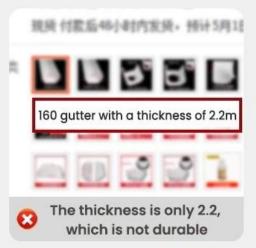

# IT'S ALL RAIN GUTTERS, WHY ARE WE MORE PROFESSIONAL?

PRODUCT COMPARISON

ZHONGXINGCHENG RAIN GUTTERS

OTHER PEOPLE'S FACTORY
GUTTER RAIN GUTTER

### \*The length of this section is one meter, the longest can be six meters

| Product name | Specification                                                     | Accessories                             |
|--------------|-------------------------------------------------------------------|-----------------------------------------|
|              | Base width 14cm, height 16cm,<br>face width 19cm, thickness 2.5mm |                                         |
|              | Base width 18cm, height 20cm,<br>face width 25cm, thickness 2.8mm | Drain seal drain seal flush joint corne |
|              | Base width 25cm, height 28cm,<br>face width 35cm, thickness 3.8mm |                                         |