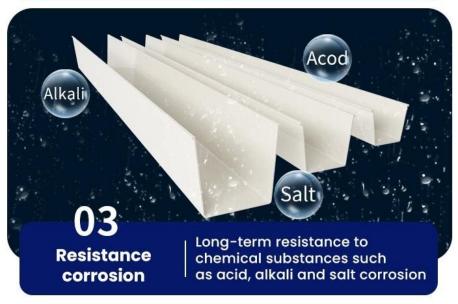

PVC gutter taking place of the metal gutter, anti-acid and alkali-resistant. Nice out-looking and durable. Easy installation with high efficiency and low labor cost.

| Place of Origin:             | China Guangdong                    |  |
|------------------------------|------------------------------------|--|
| Brand Name:                  | ZXC                                |  |
| Product name:                | PVC Rainwater Gutter               |  |
| Material:                    | PVC                                |  |
| Key Word:                    | gutter                             |  |
| Size:                        | Customizable                       |  |
| Usage:                       | Roof Drain                         |  |
| Common size:                 | 14cmx 16cm/ 18cmx 20cm/ 25cmx 28CM |  |
| performance:                 | Acid and alkali resistant          |  |
| Warranty:                    | More than 5 years                  |  |
| After-sale Service:          | Online technical support           |  |
| Project Solution Capability: | NONE                               |  |
| Application:                 | Villa/Hydroponics                  |  |
| Design Style:                | Contemporary                       |  |