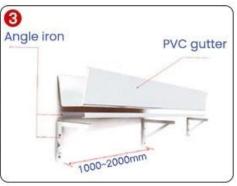

# INSTALLATION INSTRUCTIONS

- 1. When installing the rain gutter, the bottom supporting frame shouldbe made of steel frame, and the material should be sufficiently strong. The bottom frame should be in a straight line and there should be a supporting place every 1.5-1.8 meters. The two sides of the rain guttermust be protected by iron frames.
- 2. The two ends of the connection part of the rain gutter or the connectionport should be supported by the supporting bracket respectively.
- 3. Do not open holes in any part of the rain gutter for drainage withoutauthorization. This will affect the service life of the rain gutter, and special drainage fittings and water pipes are required to connect to the downpipe.
- 4. It must be pre-drilled during installation, and the diameter of the drilledhole should be 50% larger than the diameter of the screw, which is reserved for thermal expansion and contraction.

5. The outside temperature changes greatly. In order to prevent thermalexpansion and contraction, it is recommended that the installation of the entire gutter should not exceed 18 meters. If it is to be exceeded, segmental installation and segmental drainage must be carried out.