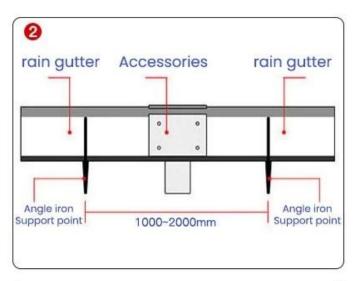

# INSTALLATION INSTRUCTIONS

- 1. When installing the rain gutter, the bottom supporting frame shouldbe made of steel frame, and the material should be sufficiently strong. The bottom frame should be in a straight line and there should be a supporting place every 1.5-1.8 meters. The two sides of the rain guttermust be protected by iron frames.
- 2. The two ends of the connection part of the rain gutter or the connectionport should be supported by the supporting bracket respectively.
- 3. Do not open holes in any part of the rain gutter for drainage withoutauthorization. This will affect the service life of the rain gutter, and special drainage fittings and water pipes are required to connect to the downpipe.
- 4. It must be pre-drilled during installation, and the diameter of the drilledhole should be 50% larger than the diameter of the screw, which is reserved for thermal expansion and contraction.

5. The outside temperature changes greatly. In order to prevent thermalexpansion and contraction, it is recommended that the installation of the entire gutter should not exceed 18 meters. If it is to be exceeded, segmental installation and segmental drainage must be carried out.