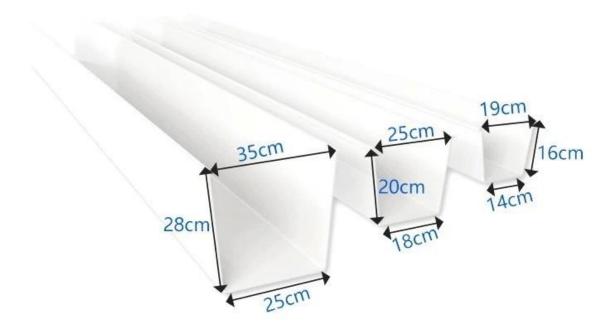

### \*The length of this section is one meter, the longest can be six meters

| Product name | Specification                                                     | Accessories                             |
|--------------|-------------------------------------------------------------------|-----------------------------------------|
|              | Base width 14cm, height 16cm,<br>face width 19cm, thickness 2.5mm |                                         |
|              | Base width 18cm, height 20cm,<br>face width 25cm, thickness 2.8mm | Drain seal drain seal flush joint corne |
|              | Base width 25cm, height 28cm,<br>face width 35cm, thickness 3.8mm |                                         |