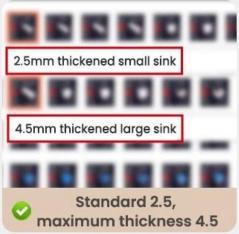

# IT'S ALL RAIN GUTTERS, WHY ARE WE MORE PROFESSIONAL?

PRODUCT COMPARISON

ZHONGXINGCHENG RAIN GUTTERS

OTHER PEOPLE'S FACTORY
GUTTER RAIN GUTTER

### \*The length of this section is one meter, the longest can be six meters

| Product name | Specification                                                     | Accessories                             |
|--------------|-------------------------------------------------------------------|-----------------------------------------|
|              | Base width 14cm, height 16cm,<br>face width 19cm, thickness 2.5mm |                                         |
|              | Base width 18cm, height 20cm,<br>face width 25cm, thickness 2.8mm | Drain seal drain seal flush joint corne |
|              | Base width 25cm, height 28cm,<br>face width 35cm, thickness 3.8mm |                                         |