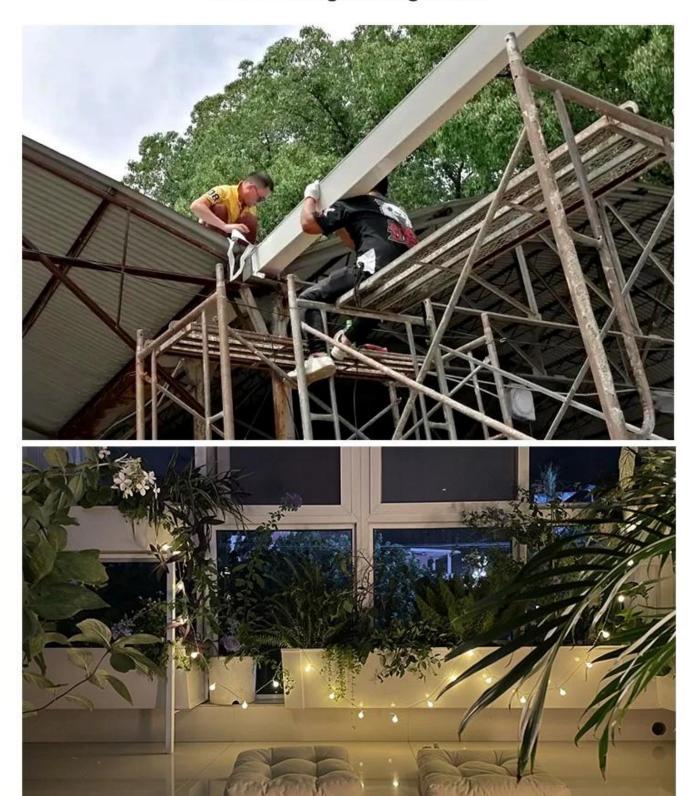

pporting bracket respectively.
- 3. Do not open holes in any part of the rain gutter for drainage withoutauthorization. This will affect the service life of the rain gutter, and special drainage fittings and water pipes are required to connect to the downpipe.
- 4. It must be pre-drilled during installation, and the diameter of the drilledhole should be 50% larger than the diameter of the screw, which is reserved for thermal expansion and contraction.

5. The outside temperature changes greatly. In order to prevent thermalexpansion and contraction, it is recommended that the installation of the entire gutter should not exceed 18 meters. If it is to be exceeded, segmental installation and segmental drainage must be carried out.

Project

# Real case, real power

Selected engineering cases



















# THE PRODUCT IS VERY VERSATILE

Versatility leads to creative life



Our Factory

### **12 YEARS** OF FOCUS ON GUTTER TECHNOLOGY

Trust comes from quality

#### **SOURCE MANUFACTURER QUALITY ASSURANCE**

"Win tomorrow with the trust of quality"











12years

34840 m<sup>2</sup> of industry experience meters of factory area average daily output

25,000 m

# Certificate

# AUTHORITATIVE ORGANIZATION INSPECTION

There is a certificate and guarantee and only with strength can you rest assured





#### 1.Q: What is your product line?

A: We specialize in PVC trunking, PVC pipe, PPR pipe and fittings.

#### 2.Q: Are you a manufacturer?

A: Yes, We are a factory located in Foshan City, Nanhai District, Danzao Town, Hengjiang New Road. More than 10 years of industry expe