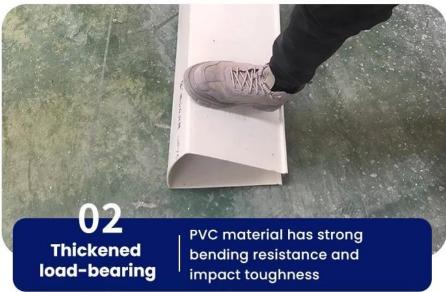

The blue gutter of our ZXC <u>China water gutter manufacturer</u> has extremely strong toughness. Compared with ordinary gutters, it solves the problems of short life, easy damage during transportation, and installation.

PVC gutter taking place of the metal gutter, anti-acid and alkali-resistant. Nice out-looking and durable. Easy installation with high efficiency and low labor cost.

| Place of Origin:             | China Guangdong                    |  |
|------------------------------|------------------------------------|--|
| Brand Name:                  | ZXC                                |  |
| Product name:                | PVC Rainwater Gutter               |  |
| Material:                    | PVC                                |  |
| Key Word:                    | gutter                             |  |
| Size:                        | Customizable                       |  |
| Usage:                       | Roof Drain                         |  |
| Common size:                 | 14cmx 16cm/ 18cmx 20cm/ 25cmx 28CM |  |
| performance:                 | Acid and alkali resistant          |  |
| Warranty:                    | More than 5 years                  |  |
| After-sale Service:          | Online technical support           |  |
| Project Solution Capability: | NONE                               |  |
| Application:                 | Villa/Hydroponics                  |  |
| Design Style:                | Contemporary                       |  |