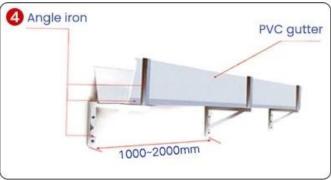

# INSTALLATION INSTRUCTIONS

- 1. When installing the rain gutter, the bottom supporting frame shouldbe made of steel frame, and the material should be sufficiently strong. The bottom frame should be in a straight line and there should be a supporting place every 1.5-1.8 meters. The two sides of the rain guttermust be protected by iron frames.
- 2. The two ends of the connection part of the rain gutter or the connectionport should be supported by the supporting bracket respectively.
- 3. Do not open holes in any part of the rain gutter for drainage withoutauthorization. This will affect the service life of the rain gutter, and special drainage fittings and water pipes are required to connect to the downpipe.
- 4. It must be pre-drilled during installation, and the diameter of the drilledhole should be 50% larger than the diameter of the screw, which is reserved for thermal expansion and contraction.

5. The outside temperature changes greatly. In order to prevent thermalexpansion and contraction, it is recommended that the installation of the entire gutter should not exceed 18 meters. If it is to be exceeded, segmental installation and segmental drainage must be carried out.