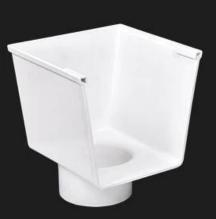

## PRODUCT FEATURE DISPLAY

The blue gutter of our ZXC <u>China water gutter manufacturer</u> has extremely strong toughness. Compared with ordinary gutters, it solves the problems of short life, easy damage during transportation, and installation.

PVC gutter taking place of the metal gutter, anti-acid and alkali-resistant. Nice out-looking and durable. Easy installation with high efficiency and low labor cost.

| Place of Origin:             | China Guangdong                    |  |
|------------------------------|------------------------------------|--|
| Brand Name:                  | ZXC                                |  |
| Product name:                | PVC Rainwater Gutter               |  |
| Material:                    | PVC                                |  |
| Key Word:                    | gutter                             |  |
| Size:                        | Customizable                       |  |
| Usage:                       | Roof Drain                         |  |
| Common size:                 | 14cmx 16cm/ 18cmx 20cm/ 25cmx 28CM |  |
| performance:                 | Acid and alkali resistant          |  |
| Warranty:                    | More than 5 years                  |  |
| After-sale Service:          | Online technical support           |  |
| Project Solution Capability: | NONE                               |  |
| Application:                 | Villa/Hydroponics                  |  |
| Design Style:                | Contemporary                       |  |