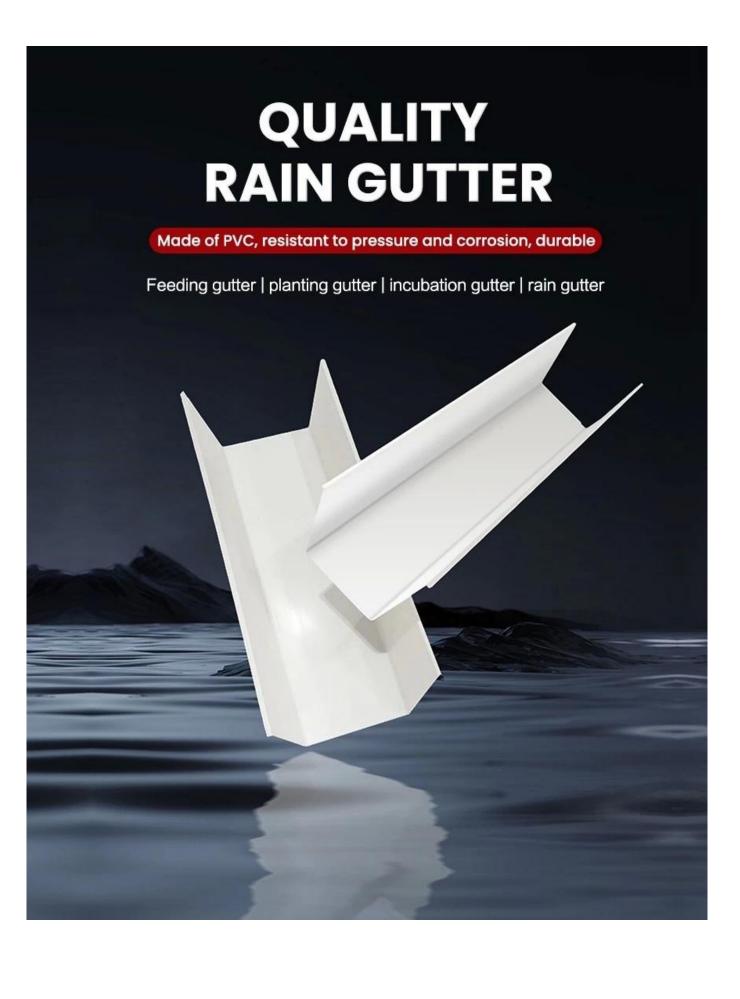

## PRODUCT FEATURE DISPLAY

The blue gutter of our ZXC <u>China water gutter manufacturer</u> has extremely strong toughness. Compared with ordinary gutters, it solves the problems of short life, easy damage during transportation, and installation.

PVC gutter taking place of the metal gutter, anti-acid and alkali-resistant. Nice out-looking and durable. Easy installation with high efficiency and low labor cost.

| Place of Origin:             | China Guangdong                    |  |
|------------------------------|------------------------------------|--|
| Brand Name:                  | ZXC                                |  |
| Product name:                | PVC Rainwater Gutter               |  |
| Material:                    | PVC                                |  |
| Key Word:                    | gutter                             |  |
| Size:                        | Customizable                       |  |
| Usage:                       | Roof Drain                         |  |
| Common size:                 | 14cmx 16cm/ 18cmx 20cm/ 25cmx 28CM |  |
| performance:                 | Acid and alkali resistant          |  |
| Warranty:                    | More than 5 years                  |  |
| After-sale Service:          | Online technical support           |  |
| Project Solution Capability: | NONE                               |  |
| Application:                 | Villa/Hydroponics                  |  |
| Design Style:                | Contemporary                       |  |