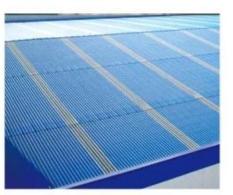

## Product show

The main raw material is PVC with ultraviolet resistant agent and additives. Through scientific compounding, made with advanced technology.

### **OEM corrugated roofing sheets China** Advantages

- 1.Light weight
- 2.Environmental protection
- 3.waterproof and fireproof
- 4. Easy-installation
- 5.Anti-corrosion
- 6.Good sound insulation

| Length                 | 1m-12m                                                                          |
|------------------------|---------------------------------------------------------------------------------|
| Surface                | Matt                                                                            |
| Weight                 | 3.0-6.8kg/m                                                                     |
| Width                  | 1130mm/ 1080mm/ 1050mm/ 980mm/ 930mm                                            |
| Warranty               | 30Years                                                                         |
| Model Number           | ASA PVC Composite Sheet                                                         |
| Function               | Insulation, Flame Retardant, Heat Insulation, Anti-corrosion, Impact Resistance |
| Shape                  | round wave, big round wave, trepezoidal wave                                    |
| Fire Protection Rating | B1                                                                              |
| Temperature            | —10 Degrees Celsius to 70 Degrees Celsius                                       |
| Color                  | White, Blue, Gray, Red, customizable                                            |
| Layers                 | 2 or 3 layers                                                                   |
| Color Lasting          | 10 Years no Fading                                                              |