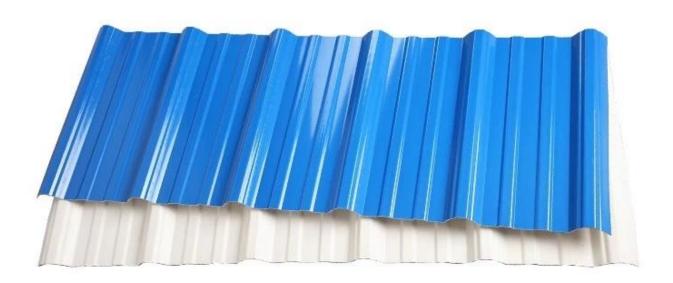

## Product show

The main raw material is PVC with ultraviolet resistant agent and additives. Through scientific compounding, made with advanced technology.

### **OEM corrugated roofing sheets China** Advantages

- 1.Light weight
- 2.Environmental protection
- 3.waterproof and fireproof
- 4. Easy-installation
- 5.Anti-corrosion
- 6.Good sound insulation

| Length                 | 1m-12m                                                                          |
|------------------------|---------------------------------------------------------------------------------|
| Surface                | Matt                                                                            |
| Weight                 | 3.0-6.8kg/m                                                                     |
| Width                  | 1130mm/ 1080mm/ 1050mm/ 980mm/ 930mm                                            |
| Warranty               | 30Years                                                                         |
| Model Number           | ASA PVC Composite Sheet                                                         |
| Function               | Insulation, Flame Retardant, Heat Insulation, Anti-corrosion, Impact Resistance |
| Shape                  | round wave, big round wave, trepezoidal wave                                    |
| Fire Protection Rating | B1                                                                              |
| Temperature            | —10 Degrees Celsius to 70 Degrees Celsius                                       |
| Color                  | White, Blue, Gray, Red, customizable                                            |
| Layers                 | 2 or 3 layers                                                                   |
| Color Lasting          | 10 Years no Fading                                                              |