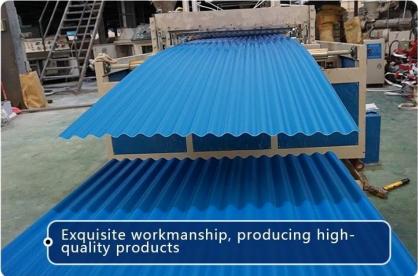

## Product show

The main raw material is PVC with ultraviolet resistant agent and additives. Through scientific compounding, made with advanced technology.

### **OEM corrugated roofing sheets China** Advantages

- 1.Light weight
- 2.Environmental protection
- 3.waterproof and fireproof
- 4. Easy-installation
- 5.Anti-corrosion
- 6.Good sound insulation

| Length                 | 1m-12m                                                                          |
|------------------------|---------------------------------------------------------------------------------|
| Surface                | Matt                                                                            |
| Weight                 | 3.0-6.8kg/m                                                                     |
| Width                  | 1130mm/ 1080mm/ 1050mm/ 980mm/ 930mm                                            |
| Warranty               | 30Years                                                                         |
| Model Number           | ASA PVC Composite Sheet                                                         |
| Function               | Insulation, Flame Retardant, Heat Insulation, Anti-corrosion, Impact Resistance |
| Shape                  | round wave, big round wave, trepezoidal wave                                    |
| Fire Protection Rating | B1                                                                              |
| Temperature            | —10 Degrees Celsius to 70 Degrees Celsius                                       |
| Color                  | White, Blue, Gray, Red, customizable                                            |
| Layers                 | 2 or 3 layers                                                                   |
| Color Lasting          | 10 Years no Fading                                                              |