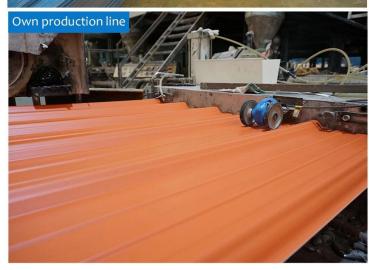

## Product show

The main raw material is PVC with ultraviolet resistant agent and additives. Through scientific compounding, made with advanced technology.

### **OEM corrugated roofing sheets China** Advantages

- 1.Light weight
- 2.Environmental protection
- 3.waterproof and fireproof
- 4. Easy-installation
- 5.Anti-corrosion
- 6.Good sound insulation

| Length                 | 1m-12m                                                                          |
|------------------------|---------------------------------------------------------------------------------|
| Surface                | Matt                                                                            |
| Weight                 | 3.0-6.8kg/m                                                                     |
| Width                  | 1130mm/ 1080mm/ 1050mm/ 980mm/ 930mm                                            |
| Warranty               | 30Years                                                                         |
| Model Number           | ASA PVC Composite Sheet                                                         |
| Function               | Insulation, Flame Retardant, Heat Insulation, Anti-corrosion, Impact Resistance |
| Shape                  | round wave, big round wave, trepezoidal wave                                    |
| Fire Protection Rating | B1                                                                              |
| Temperature            | —10 Degrees Celsius to 70 Degrees Celsius                                       |
| Color                  | White, Blue, Gray, Red, customizable                                            |
| Layers                 | 2 or 3 layers                                                                   |
| Color Lasting          | 10 Years no Fading                                                              |